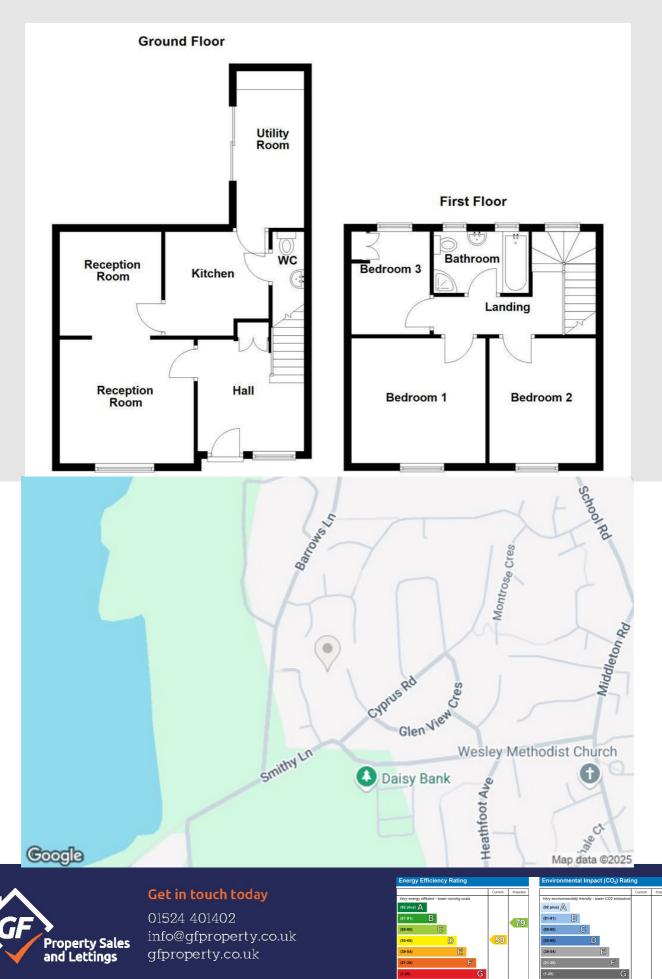

#### **Ground Floor**

#### Hall

#### 2.87m x 2.64m (9'5 x 8'8)

UPVC double glazed entrance door, UPVC double glazed window, central heating radiator, storage cupboard, laminate floor, stairs to first floor and door to reception room one.

### Reception Room One

#### 3.61m x 3.33m (11'10 x 10'11)

UPVC double glazed window, central heating radiator, electric fire in decorative surround, TV point and open access to reception room two.

#### **Reception Room Two**

#### 2.79m x 2.72m (9'2 x 8'11)

UPVC double glazed window, central heating radiator and door to kitchen.

#### Kitchen

#### 2.79m x 2.79m (9'2 x 9'2)

UPVC double glazed window, central heating radiator, range of white wall and base units, wood effect worktops, stainless steel sink with draining board and mixer tap, integrated oven in high rise unit, integrated microwave, four ring induction hob, extractor hood, tiled splash back, laminate floor and doors to utility room and WC.

#### **Utility Room**

#### 4.22m x 1.80m (13'10 x 5'11)

UPVC double glazed window, central heating radiator, plumbing for washing machine, space for dryer, hardwood floor and double glazed sliding doors to rear.

#### WC

#### 3.10m x 0.86m (10'2 x 2'10)

UPVC double glazed window, low level WC, wall mounted wash basin with single cold tap, base units and laminate flooring.

#### **First Floor**

#### Landing 4.42m x 2.79m (14'6 x 9'2)

UPVC double glazed window, loft access and doors to three bedrooms and bathroom.

#### Bedroom One

3.63m x 3.35m (11'11 x 11)

UPVC double glazed window and central heating radiator.

#### Bedroom Two 3.35m x 2.87m (11' x 9'5)

UPVC double glazed window and central heating radiator.

#### **Bedroom Three**

#### 2.74m x 2.11m (9' x 6'11)

UPVC double glazed window, central heating radiator and storage cupboard containing boiler.

#### Bathroom

### 3.33m x 1.65m (10'11 x 5'5)

Two UPVC double glazed windows, central heating towel rail, dual flush WC, vanity top wash basin with mixer tap, panel bath with mixer tap and rinse head, direct feed rainfall shower with rinse head in corner enclosure, extractor fan, shaver point, part tiled elevation and laminate flooring.