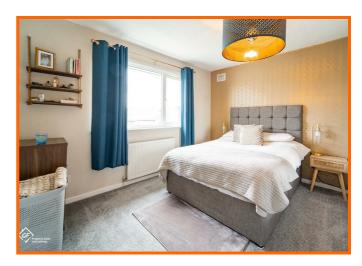

#### Bedroom One

3.63m x 3.35m (11'11 x 11)

UPVC double glazed window and central heating radiator.

#### Bedroom Two 3.35m x 2.87m (11' x 9'5)

UPVC double glazed window and central heating radiator.

#### **Bedroom Three**

#### 2.74m x 2.11m (9' x 6'11)

UPVC double glazed window, central heating radiator and storage cupboard containing boiler.