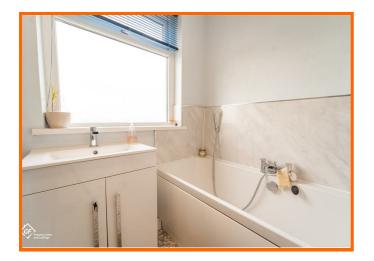

#### Bathroom

### 3.33m x 1.65m (10'11 x 5'5)

Two UPVC double glazed windows, central heating towel rail, dual flush WC, vanity top wash basin with mixer tap, panel bath with mixer tap and rinse head, direct feed rainfall shower with rinse head in corner enclosure, extractor fan, shaver point, part tiled elevation and laminate flooring.