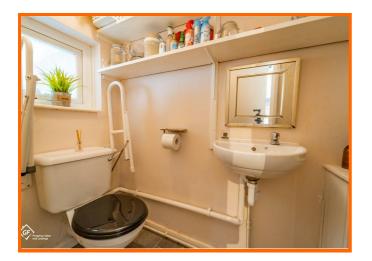

#### WC

#### 3.10m x 0.86m (10'2 x 2'10)

UPVC double glazed window, low level WC, wall mounted wash basin with single cold tap, base units and laminate flooring.