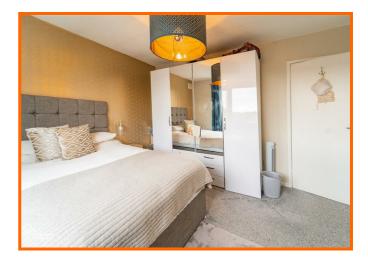

#### Bedroom One

3.63m x 3.35m (11'11 x 11)

UPVC double glazed window and central heating radiator.

#### Bedroom Two 3.35m x 2.87m (11' x 9'5)

UPVC double glazed window and central heating radiator.