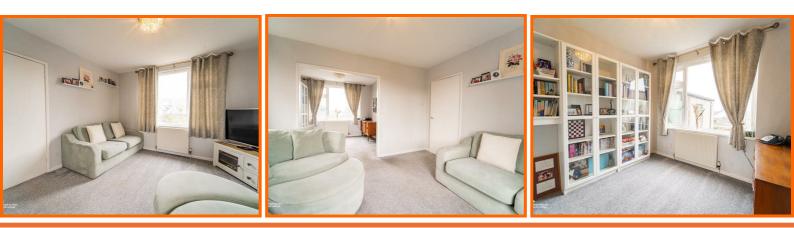

Step inside this inviting abode to discover a spacious layout that is perfect for comfortable family living. The generously sized reception room is ideal for hosting guests or simply unwinding with loved ones after a long day.

### Reception Room One

#### 3.61m x 3.33m (11'10 x 10'11)

UPVC double glazed window, central heating radiator, electric fire in decorative surround, TV point and open access to reception room two.

#### **Reception Room Two**

#### 2.79m x 2.72m (9'2 x 8'11)

UPVC double glazed window, central heating radiator and door to kitchen.