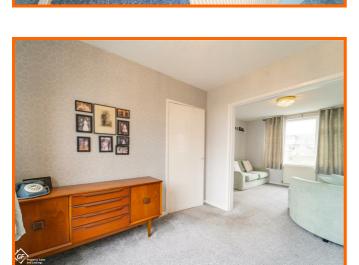

### Reception Room One

#### 3.61m x 3.33m (11'10 x 10'11)

UPVC double glazed window, central heating radiator, electric fire in decorative surround, TV point and open access to reception room two.

#### **Reception Room Two**

#### 2.79m x 2.72m (9'2 x 8'11)

UPVC double glazed window, central heating radiator and door to kitchen.