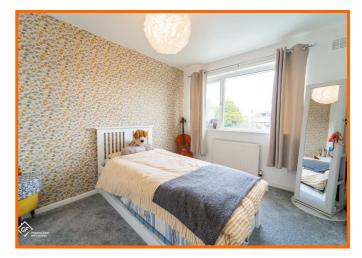

#### **Bedroom Three**

#### 2.74m x 2.11m (9' x 6'11)

UPVC double glazed window, central heating radiator and storage cupboard containing boiler.