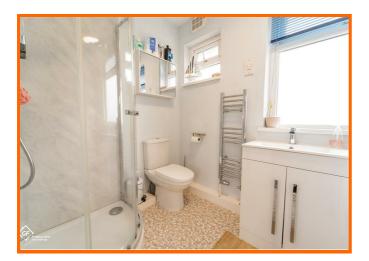

#### Bathroom

### 3.33m x 1.65m (10'11 x 5'5)

Two UPVC double glazed windows, central heating towel rail, dual flush WC, vanity top wash basin with mixer tap, panel bath with mixer tap and rinse head, direct feed rainfall shower with rinse head in corner enclosure, extractor fan, shaver point, part tiled elevation and laminate flooring.