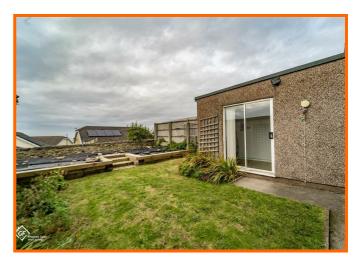

#### Front

Laid to lawn, bedding area and tarmac drive leading to garage.

#### Rear

Laid to lawn, bedding area, patio and garage access.

### Garage 5.49m x 2.74m (18' x 9')

Up and over door.