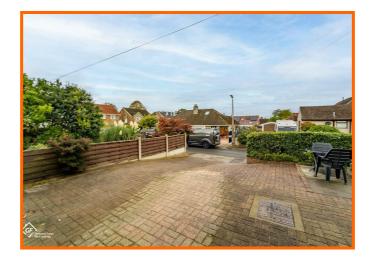

UPVC door to rear.

#### **Bedroom Two**

#### 3.35m x 2.69m (11' x 8'10)

UPVC double glazed window, central heating radiator, coving and TV point.

#### Bathroom

#### 1.78m x 1.57m (5'10 x 5'2)

UPVC double glazed frosted window, central heated towel rail, spotlights, dual flush WC, vanity top wash basin with mixer tap, panel bath with mixer tap and direct rainfall shower with rinse head over, tiled elevations and laminate flooring.

#### **First Floor**

#### Bedroom Three

#### 4.83m x 3.25m (15'10 x 10'8)

Velux window, electric radiator, storage and wood panel elevations.

#### External

#### Front

Block paving and bedding areas.

#### Rear

Block paved drive leading to single garage.

### 17 Anstable Road, Morecambe, LA4 6TQ













### 17 Anstable Road, Morecambe, LA4 6TQ





#### Get in touch today

01524 401402 info@gfproperty.co.uk gfproperty.co.uk

# Take a nosey round



Property Sales and Lettings

01524 401402 info@gfproperty.co.uk gfproperty.co.uk