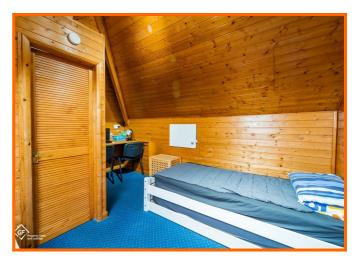

#### Bedroom Three

#### 4.83m x 3.25m (15'10 x 10'8)

Velux window, electric radiator, storage and wood panel elevations.