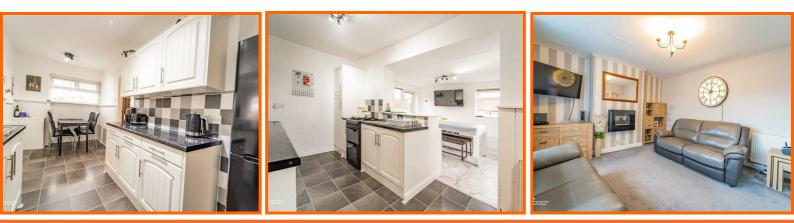

#### **Kitchen**

#### 4.88m x 2.79m (16' x 9'2)

UPVC double glazed window, central heating radiator, range of wall and base units, laminate worktop, space for fridge freezer, space for freestanding cooker, stainless steel sink with draining board and mixer tap, tiled splash back, laminate floor open access to inner hall and door to reception room.

#### **Reception Room**

#### 4.24m x 3.63m (13'11 x 11'11)

UPVC double glazed bay window, central heating radiator, coving, wall mounted electric fire and TV point.