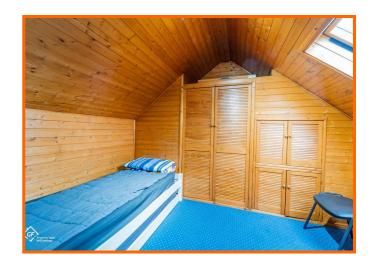

#### Bedroom Three

#### 4.83m x 3.25m (15'10 x 10'8)

Velux window, electric radiator, storage and wood panel elevations.