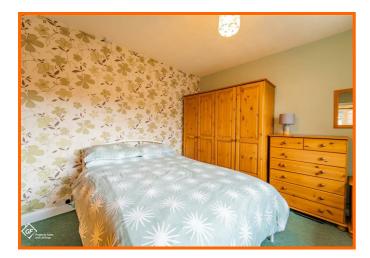

#### **Bedroom Two**

#### 3.35m x 2.69m (11' x 8'10)

UPVC double glazed window, central heating radiator, coving and TV point.