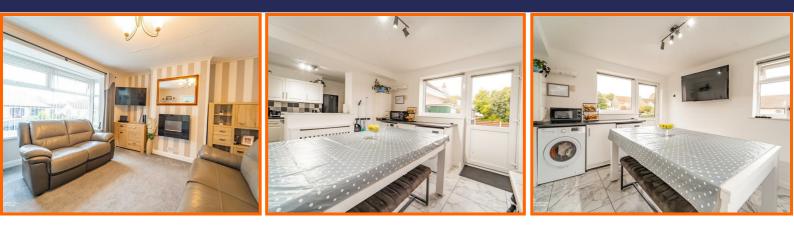

As you step inside, you are greeted by a cosy reception room, perfect for relaxing or entertaining guests. The property boasts three well-sized bedrooms, offering ample living space for families or visitors seeking a peaceful retreat.

#### **Utility Room**

#### 3.71m x 3.12m (12'2 x 10'3)

UPVC double glazed entrance door, two UPVC double glazed windows, central heating radiator, plumbing for washing machine, space for dryer, laminate worktop, boiler, TV point, tiled floor, open access to kitchen and UPVC double glazed door to rear.

#### **Kitchen**

#### 4.88m x 2.79m (16' x 9'2)

UPVC double glazed window, central heating radiator, range of wall and base units, laminate worktop, space for fridge freezer, space for freestanding cooker, stainless steel sink with draining board and mixer tap, tiled splash back, laminate floor open access to inner hall and door to reception room.