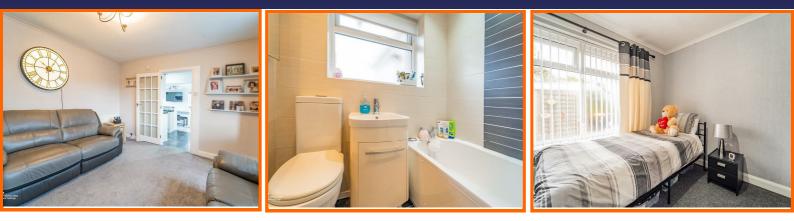

#### **Reception Room**

#### 4.24m x 3.63m (13'11 x 11'11)

UPVC double glazed bay window, central heating radiator, coving, wall mounted electric fire and TV point.

#### Bathroom

#### 1.78m x 1.57m (5'10 x 5'2)

UPVC double glazed frosted window, central heated towel rail, spotlights, dual flush WC, vanity top wash basin with mixer tap, panel bath with mixer tap and direct rainfall shower with rinse head over, tiled elevations and laminate flooring.

#### **Bedroom One**

#### 3.81m x 3.02m (12'6 x 9'11)

UPVC double glazed window, central heating radiator, storage, TV point and UPVC door to rear.

#### **Bedroom Two**

#### 3.35m x 2.69m (11' x 8'10)

UPVC double glazed window, central heating radiator, coving and TV point.