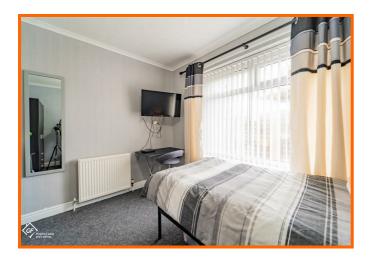

#### **Bedroom One**

#### 3.81m x 3.02m (12'6 x 9'11)

UPVC double glazed window, central heating radiator, storage, TV point and UPVC door to rear.