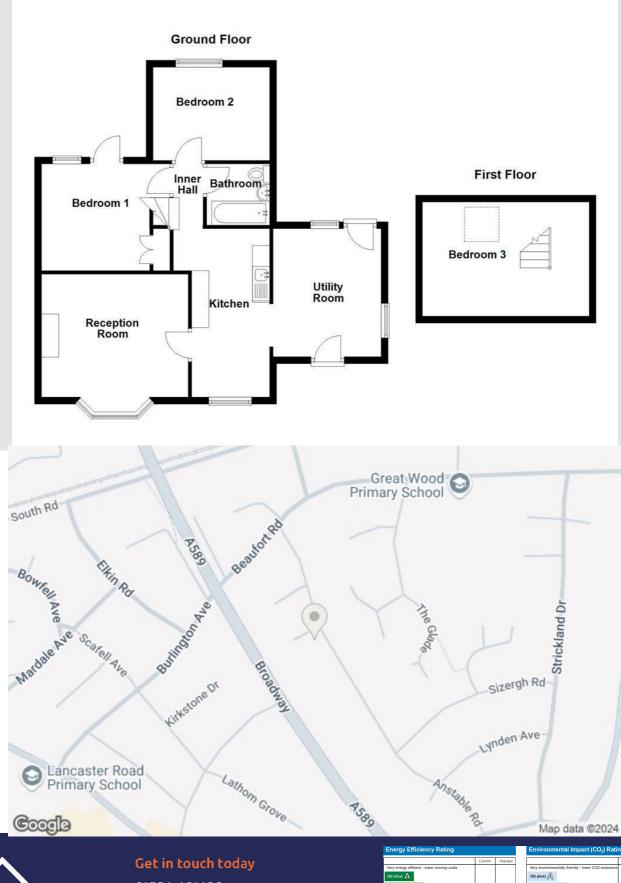

#### **Ground Floor**

#### **Utility Room**

#### 3.71m x 3.12m (12'2 x 10'3)

UPVC double glazed entrance door, two UPVC double glazed windows, central heating radiator, plumbing for washing machine, space for dryer, laminate worktop, boiler, TV point, tiled floor, open access to kitchen and UPVC double glazed door to rear.

#### **Kitchen**

#### 4.88m x 2.79m (16' x 9'2)

UPVC double glazed window, central heating radiator, range of wall and base units, laminate worktop, space for fridge freezer, space for freestanding cooker, stainless steel sink with draining board and mixer tap, tiled splash back, laminate floor open access to inner hall and door to reception room.

#### **Reception Room**

#### 4.24m x 3.63m (13'11 x 11'11)

UPVC double glazed bay window, central heating radiator, coving, wall mounted electric fire and TV point.

#### **Inner Hall**

#### 1.80m x 0.86m (5'11 x 2'10)

Loft access, stairs to first floor and doors to two bedrooms and bathroom.

#### **Bedroom One**

#### 3.81m x 3.02m (12'6 x 9'11)

UPVC double glazed window, central heating radiator, storage, TV point and UPVC door to rear.

#### **Bedroom Two**

#### 3.35m x 2.69m (11' x 8'10)

UPVC double glazed window, central heating radiator, coving and TV point.

#### Bathroom

#### 1.78m x 1.57m (5'10 x 5'2)

UPVC double glazed frosted window, central heated towel rail, spotlights, dual flush WC, vanity top wash basin with mixer tap, panel bath with mixer tap and direct rainfall shower with rinse head over, tiled elevations and laminate flooring.

#### **First Floor**

#### Bedroom Three

#### 4.83m x 3.25m (15'10 x 10'8)

Velux window, electric radiator, storage and wood panel elevations.