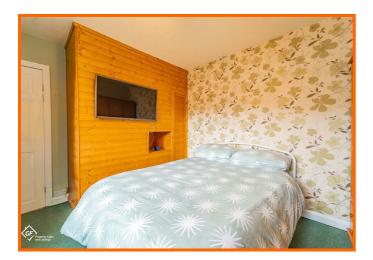

#### **Bedroom Two**

#### 3.35m x 2.69m (11' x 8'10)

UPVC double glazed window, central heating radiator, coving and TV point.