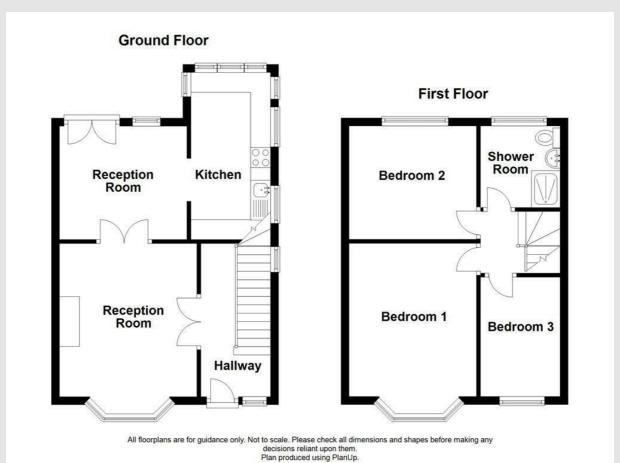

### Ground Floor

### Hallway

## 12'7" x 5'8"

Central heating radiator, UPVC double glazed window to the side elevation, meter cupboard, telephone point, wooden effect flooring, double door to living room, stairs to the first floor, open to cloak storage under the stairs