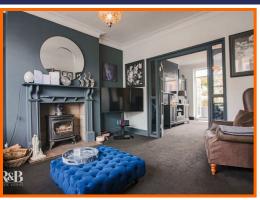

Upon entering, you find your in a bright hallway with ample storage, the doorway to the left will then draw you into the cosy lounge. The French doors that divide the lounge and dining room really open up the space and allow you to enjoy a view of the garden from the sofa. The stylish lounge room is the perfect place for entertaining guests, with French door opening up onto the patio, another great space for hosting. The archway in the dining room will bring you into the modern kitchen with dual aspect, the kitchen is equipped with an integrated fridge/freezer and tumble dryer as well as the all-important wine cooler.