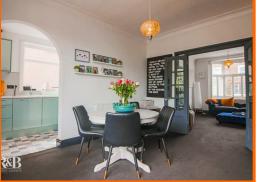

Upon entering, you find your in a bright hallway with ample storage, the doorway to the left will then draw you into the cosy lounge. The French doors that divide the lounge and dining room really open up the space and allow you to enjoy a view of the garden from the sofa. The stylish lounge room is the perfect place for entertaining guests, with French door opening up onto the patio, another great space for hosting. The archway in the dining room will bring you into the modern kitchen with dual aspect, the kitchen is equipped with an integrated fridge/freezer and tumble dryer as well as the all-important wine cooler.