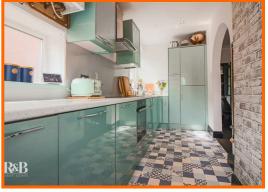

Upon entering, you find your in a bright hallway with ample storage, the doorway to the left will then draw you into the cosy lounge. The French doors that divide the lounge and dining room really open up the space and allow you to enjoy a view of the garden from the sofa. The stylish lounge room is the perfect place for entertaining guests, with French door opening up onto the patio, another great space for hosting. The archway in the dining room will bring you into the modern kitchen with dual aspect, the kitchen is equipped with an integrated fridge/freezer and tumble dryer as well as the all-important wine cooler.