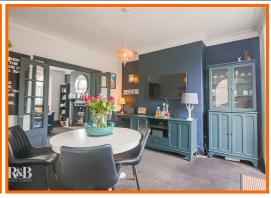

Upon entering, you find your in a bright hallway with ample storage, the doorway to the left will then draw you into the cosy lounge. The French doors that divide the lounge and dining room really open up the space and allow you to enjoy a view of the garden from the sofa. The stylish lounge room is the perfect place for entertaining guests, with French door opening up onto the patio, another great space for hosting. The archway in the dining room will bring you into the modern kitchen with dual aspect, the kitchen is equipped with an integrated fridge/freezer and tumble dryer as well as the all-important wine cooler.