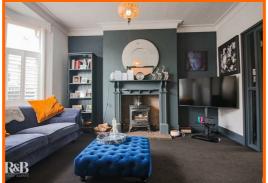

Upon entering, you find your in a bright hallway with ample storage, the doorway to the left will then draw you into the cosy lounge. The French doors that divide the lounge and dining room really open up the space and allow you to enjoy a view of the garden from the sofa. The stylish lounge room is the perfect place for entertaining guests, with French door opening up onto the patio, another great space for hosting. The archway in the dining room will bring you into the modern kitchen with dual aspect, the kitchen is equipped with an integrated fridge/freezer and tumble dryer as well as the all-important wine cooler.