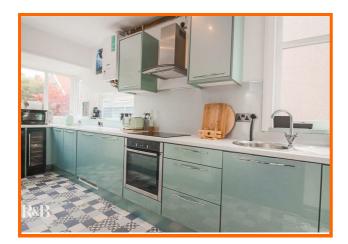

Upon entering, you find your in a bright hallway with ample storage, the doorway to the left will then draw you into the cosy lounge. The French doors that divide the lounge and dining room really open up the space and allow you to enjoy a view of the garden from the sofa. The stylish lounge room is the perfect place for entertaining guests, with French door opening up onto the patio, another great space for hosting. The archway in the dining room will bring you into the modern kitchen with dual aspect, the kitchen is equipped with an integrated fridge/freezer and tumble dryer as well as the all-important wine cooler.