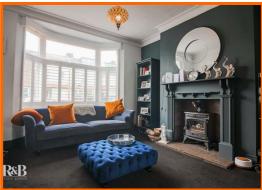

Upon entering, you find your in a bright hallway with ample storage, the doorway to the left will then draw you into the cosy lounge. The French doors that divide the lounge and dining room really open up the space and allow you to enjoy a view of the garden from the sofa. The stylish lounge room is the perfect place for entertaining guests, with French door opening up onto the patio, another great space for hosting. The archway in the dining room will bring you into the modern kitchen with dual aspect, the kitchen is equipped with an integrated fridge/freezer and tumble dryer as well as the all-important wine cooler.