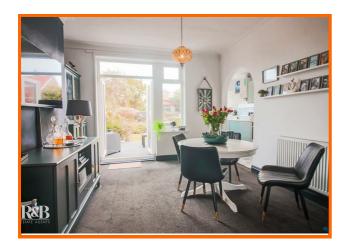

Upon entering, you find your in a bright hallway with ample storage, the doorway to the left will then draw you into the cosy lounge. The French doors that divide the lounge and dining room really open up the space and allow you to enjoy a view of the garden from the sofa. The stylish lounge room is the perfect place for entertaining guests, with French door opening up onto the patio, another great space for hosting. The archway in the dining room will bring you into the modern kitchen with dual aspect, the kitchen is equipped with an integrated fridge/freezer and tumble dryer as well as the all-important wine cooler.