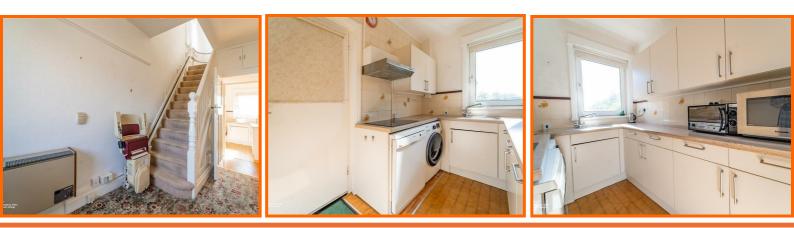

## Hall 4.01m x 1.78m (13'2 x 5'10)

Hardwood entrance door, central heating radiator, electric storage heater, picture rail, stairs to first floor and door to reception room one and kitchen.

## **Kitchen**

## 3.89m x 2.16m (12'9 x 7'1)

UPVC double glazed window, mix of wall and base units, laminate worktops, stainless steel sink with draining board and mixer tap, four ring induction hob, extractor hood, tiled splash back, plumbing for washing machine, plumbing for dishwasher, space for fridge freezer, storage cupboard, door to reception room two and hardwood door to rear.