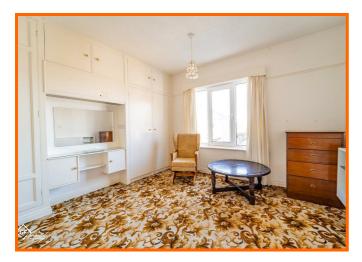

## Bedroom One

3.96m x 3.94m (13' x 12'11)

UPVC double glazed window, central heated radiator, picture rail and fitted wardrobes.

## Bedroom Two

## 3.94m x 3.53m (12'11 x 11'7)

UPVC double glazed window, central heated radiator, picture rail and fitted wardrobes.