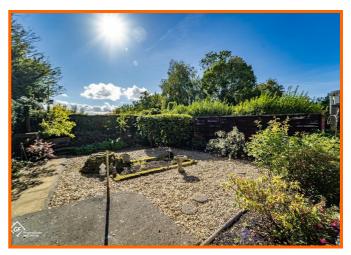

om.

## Bedroom One

3.96m x 3.94m (13' x 12'11)

UPVC double glazed window, central heated radiator, picture rail and fitted wardrobes.

## Bedroom Two

## 3.94m x 3.53m (12'11 x 11'7)

UPVC double glazed window, central heated radiator, picture rail and fitted wardrobes.

## Bedroom Three

2.62m x 1.80m (8'7 x 5'11)

UPVC double glazed window, loft access and partial picture rail.

## **Shower Room** 2.31m x 2.03m (7'7 x 6'8)

UPVC double glazed frosted window, central heating radiator, dual flush WC, pedestal wash basin with traditional taps, walk-in electric shower, extractor fan, tiled elevations and laminate floor.

## External

### Front

Bedding areas and tarmac drive.

### Rear

Bedding areas, stone chipped areas and paved patio.



## 31 Tomlinson Road, Heysham, LA3 2LS













## 31 Tomlinson Road, Heysham, LA3 2LS





## Get in touch today

01524 401402 info@gfproperty.co.uk gfproperty.co.uk

# Take a nosey round





## Get in touch today

01524 401402 info@gfproperty.co.uk gfproperty.co.uk



EU Directive 2002/91/EC