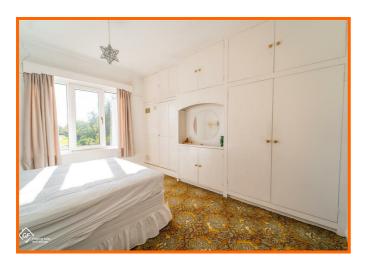

## Bedroom One

3.96m x 3.94m (13' x 12'11)

UPVC double glazed window, central heated radiator, picture rail and fitted wardrobes.

## Bedroom Two

## 3.94m x 3.53m (12'11 x 11'7)

UPVC double glazed window, central heated radiator, picture rail and fitted wardrobes.