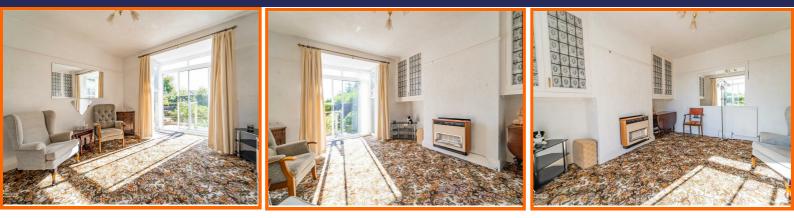

### **Reception Room Two**

#### 4.93m x 3.66m (16'2 x 12)

Two Hardwood double glazed windows, central heating radiator, picture rail, wall mounted radiant gas fire, alcove storage and sliding door to rear.