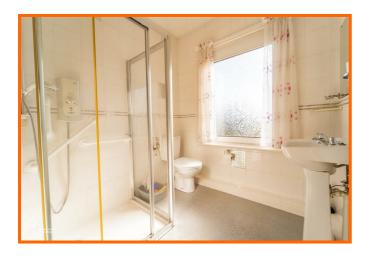

## **Shower Room** 2.31m x 2.03m (7'7 x 6'8)

UPVC double glazed frosted window, central heating radiator, dual flush WC, pedestal wash basin with traditional taps, walk-in electric shower, extractor fan, tiled elevations and laminate floor.