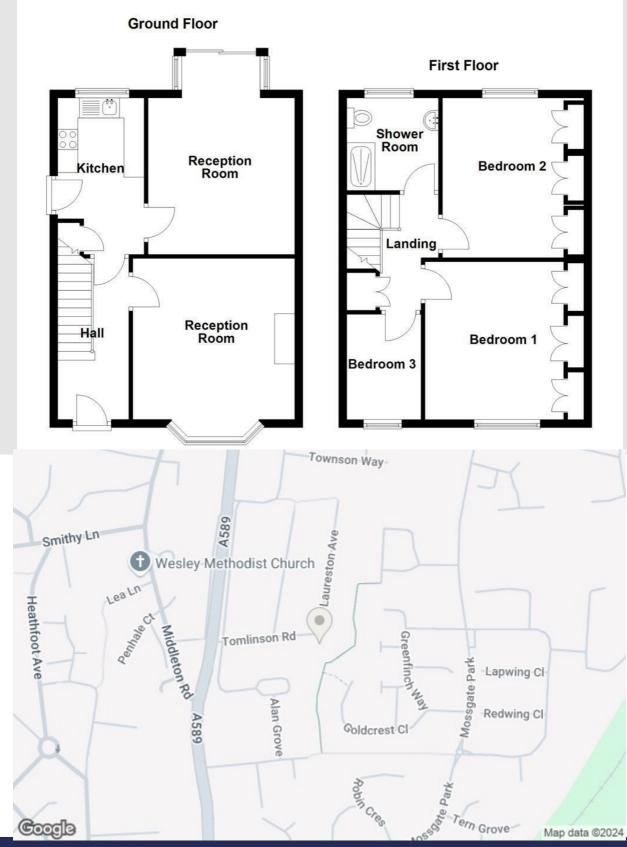

## **Ground Floor**

## Hall 4.01m x 1.78m (13'2 x 5'10)

Hardwood entrance door, central heating radiator, electric storage heater, picture rail, stairs to first floor and door to reception room one and kitchen.

## **Reception Room One**

#### 4.09m x 3.89m (13'5 x 12'9)

Hardwood double glazed bay window, central heating radiator, picture rail and radiant gas fire with tile hearth and surround.

## **Kitchen**

## 3.89m x 2.16m (12'9 x 7'1)

UPVC double glazed window, mix of wall and base units, laminate worktops, stainless steel sink with draining board and mixer tap, four ring induction hob, extractor hood, tiled splash back, plumbing for washing machine, plumbing for dishwasher, space for fridge freezer, storage cupboard, door to reception room two and hardwood door to rear.

### **Reception Room Two**

#### 4.93m x 3.66m (16'2 x 12)

Two Hardwood double glazed windows, central heating radiator, picture rail, wall mounted radiant gas fire, alcove storage and sliding door to rear.

## **First Floor**

## Landing 2.79m x 2.11m (9'2 x 6'11)

UPVC double glazed window, over stairs storage and doors to three bedrooms and shower room.

## Bedroom One

3.96m x 3.94m (13' x 12'11)

UPVC double glazed window, central heated radiator, picture rail and fitted wardrobes.

## Bedroom Two

## 3.94m x 3.53m (12'11 x 11'7)

UPVC double glazed window, central heated radiator, picture rail and fitted wardrobes.

## Bedroom Three

2.62m x 1.80m (8'7 x 5'11)

UPVC double glazed window, loft access and partial picture rail.

## **Shower Room** 2.31m x 2.03m (7'7 x 6'8)

UPVC double glazed frosted window, central heating radiator, dual flush WC, pedestal wash basin with traditional taps, walk-in electric shower, extractor fan, tiled elevations and laminate floor.

## 31 Tomlinson Road, Heysham, LA3 2LS