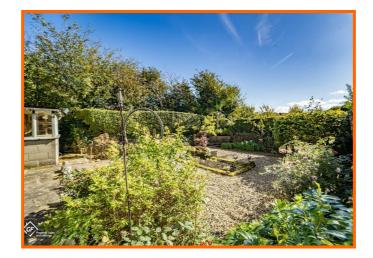

'11)

UPVC double glazed window, central heated radiator, picture rail and fitted wardrobes.

## Bedroom Two

## 3.94m x 3.53m (12'11 x 11'7)

UPVC double glazed window, central heated radiator, picture rail and fitted wardrobes.

## Bedroom Three

2.62m x 1.80m (8'7 x 5'11)

UPVC double glazed window, loft access and partial picture rail.

## **Shower Room** 2.31m x 2.03m (7'7 x 6'8)

UPVC double glazed frosted window, central heating radiator, dual flush WC, pedestal wash basin with traditional taps, walk-in electric shower, extractor fan, tiled elevations and laminate floor.

## External

### Front

Bedding areas and tarmac drive.

### Rear

Bedding areas, stone chipped areas and paved patio.



## 31 Tomlinson Road, Heysham, LA3 2LS













## 31 Tomlinson Road, Heysham, LA3 2LS





## Get in touch today

01524 401402 info@gfproperty.co.uk gfproperty.co.uk

# Take a nosey round





## Get in touch today

01524 401402 info@gfproperty.co.uk gfproperty.co.uk



EU Directive 2002/91/EC