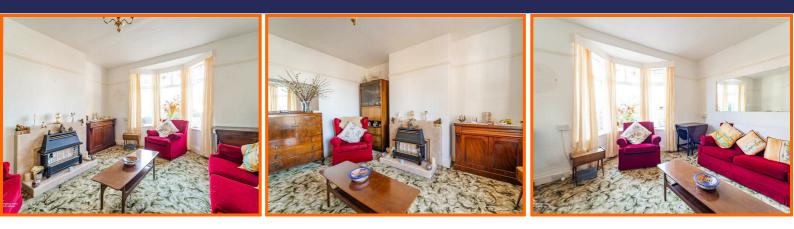

## **Reception Room One**

#### 4.09m x 3.89m (13'5 x 12'9)

Hardwood double glazed bay window, central heating radiator, picture rail and radiant gas fire with tile hearth and surround.