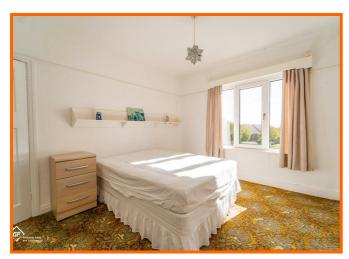

## Bedroom Three

2.62m x 1.80m (8'7 x 5'11)

UPVC double glazed window, loft access and partial picture rail.