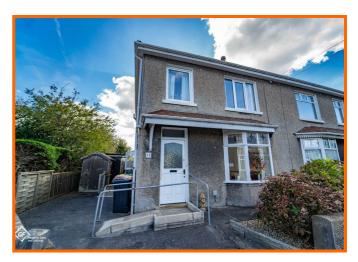

.

## Bedroom One

3.96m x 3.94m (13' x 12'11)

UPVC double glazed window, central heated radiator, picture rail and fitted wardrobes.

## Bedroom Two

## 3.94m x 3.53m (12'11 x 11'7)

UPVC double glazed window, central heated radiator, picture rail and fitted wardrobes.

## Bedroom Three

2.62m x 1.80m (8'7 x 5'11)

UPVC double glazed window, loft access and partial picture rail.

## **Shower Room** 2.31m x 2.03m (7'7 x 6'8)

UPVC double glazed frosted window, central heating radiator, dual flush WC, pedestal wash basin with traditional taps, walk-in electric shower, extractor fan, tiled elevations and laminate floor.

## External

### Front

Bedding areas and tarmac drive.

### Rear

Bedding areas, stone chipped areas and paved patio.



## 31 Tomlinson Road, Heysham, LA3 2LS













## 31 Tomlinson Road, Heysham, LA3 2LS





## Get in touch today

01524 401402 info@gfproperty.co.uk gfproperty.co.uk

# Take a nosey round





## Get in touch today

01524 401402 info@gfproperty.co.uk gfproperty.co.uk



EU Directive 2002/91/EC