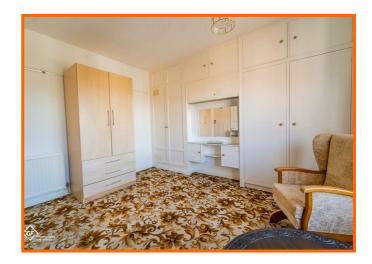

## Bedroom One

3.96m x 3.94m (13' x 12'11)

UPVC double glazed window, central heated radiator, picture rail and fitted wardrobes.

## Bedroom Two

## 3.94m x 3.53m (12'11 x 11'7)

UPVC double glazed window, central heated radiator, picture rail and fitted wardrobes.