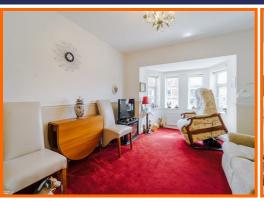

# **Reception Room**

## 12'7 x 10'4

For UPVC double glazed window, central heated radiator, dado rail and a television point.