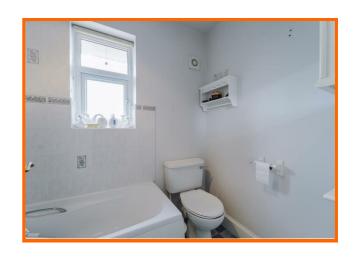

# Bathroom

# 8' x 4'8

UPVC double glazed frosted window, central heated radiator, low WC, pedestal sink with traditional taps, panelled bath with traditional taps, direct feed shower, part tiled laminate flooring.