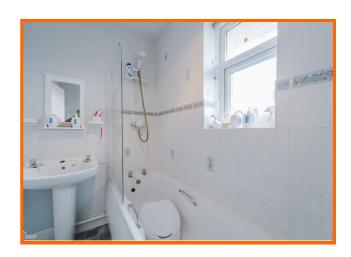

# Bathroom

# 8' x 4'8

UPVC double glazed frosted window, central heated radiator, low WC, pedestal sink with traditional taps, panelled bath with traditional taps, direct feed shower, part tiled laminate flooring.