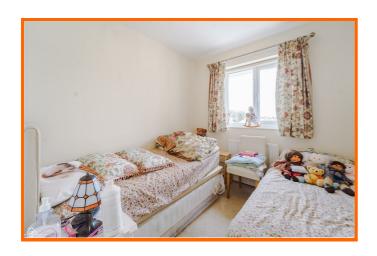

## **Bedroom Two**

# 10'7 x 7'9

UPVC double glazed window and central heated radiator.

# Bedroom One

# 10'7 x 10'5

UPVC double glazed window and central heated radiator.