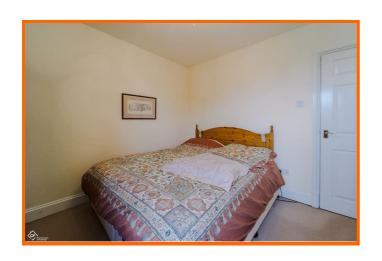

# Bedroom One

# 10'7 x 10'5

UPVC double glazed window and central heated radiator.