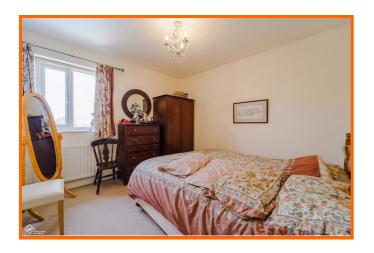

## **Bedroom Two**

# 10'7 x 7'9

UPVC double glazed window and central heated radiator.