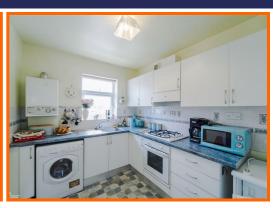

## Kitchen

# 12'7 x 7'9

UPVC double glazed window, central heated radiator, wall and bas units with laminate tops, single oven, four ring gas hob, tile splash back, extractor fan, stainless steel sink with mixer taps and draning board, plumbing for washing machine, space for fridge freezer, boiler, part tiled laminate flooring.