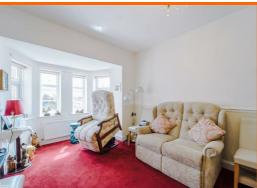

# **Reception Room**

## 12'7 x 10'4

For UPVC double glazed window, central heated radiator, dado rail and a television point.