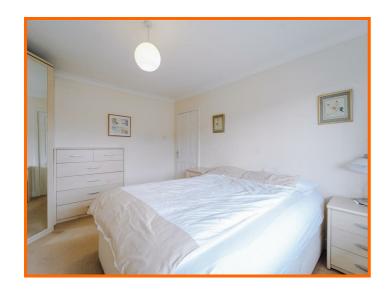

#### **Bedroom One**

3.91m x 3.28m (12'10 x 10'9)

UPVC double glazed window, central heating radiator and coving.

#### **Bedroom Two**

3.66m x 3.02m (12' x 9'11)

UPVC double glazed window and central heating radiator.