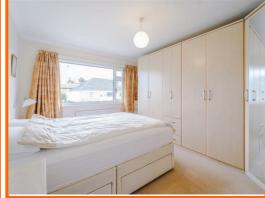

#### **Bedroom One**

3.91m x 3.28m (12'10 x 10'9)

UPVC double glazed window, central heating radiator and coving.

#### **Bedroom Two**

3.66m x 3.02m (12' x 9'11)

UPVC double glazed window and central heating radiator.