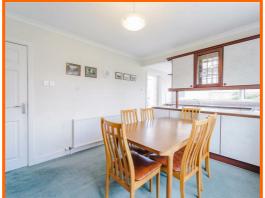

#### A FANTASTIC TWO BEDROOM TRUE BUNGALOW IN A POPULAR AREA

Welcome to this charming two-bedroom semi-detached true bungalow located on Fulwood Drive in the sought-after area of Morecambe. This property boasts a spacious reception room, perfect for relaxing or entertaining guests. The open plan dining kitchen provides a lovely space for cooking and dining, creating a warm and inviting atmosphere. One of the highlights of this property is the outside space, with a wrap around garden, ideal for enjoying a cup of tea in the morning or unwinding after a long day. Additionally, the availability of parking adds convenience. Perfectly suited to a small family or couple looking for single storey living, this bungalow offers the perfect blend of comfort and tranquillity. Don't miss out on the opportunity to make this lovely property your own in the heart of Morecambe!

The property comprises briefly; entrance into a welcoming hallway that has doors to the reception room, two bedrooms, bathroom, storage cupboard and dining kitchen. The dining kitchen has a door to the conservatory that leads to the rear. Externally to the rear of the property is an enclosed yard with access to the garage and driveway. The front and side of the property has bedding areas and a pathway.

#### Kitchen

5.92m x 3.18m (19'5 x 10'5)

Two UPVC double glazed windows, two central heating radiators, wood panel wall and base units with laminate worktops, space for oven and hob, tiled splash back, extractor fan, composite sink with draining board and mixer tap, plumbed for washing machine, space for fridge, part tiled elevation, coving, laminate flooring and UPVC door to conservatory.