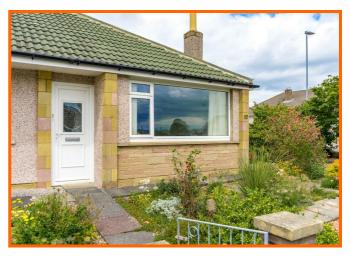

The property comprises briefly; entrance into a welcoming hallway that has doors to the reception room, two bedrooms, bathroom, storage cupboard and dining kitchen. The dining kitchen has a door to the conservatory that leads to the rear. Externally to the rear of the property is an enclosed yard with access to the garage and driveway. The front and side of the property has bedding areas and a pathway.

#### Front

Bedding areas and stone path to the side of the property.