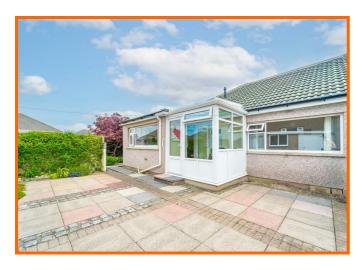

#### Conservatory

2.13m x 2.01m (7' x 6'7)

UPVC double glazed window, tiled flooring and UPVC door to rear.

#### Rear

Enclosed yard, bedding areas, access to garage and driveway.

#### Front

Bedding areas and stone path to the side of the property.