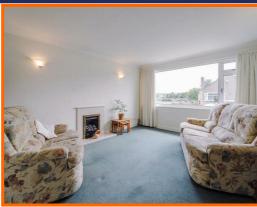

### **Reception Room**

4.52m x 3.51m (14'10 x 11'6)

UPVC double glazed window, gas fire in decorative surround, coving, three wall lights and TV point.