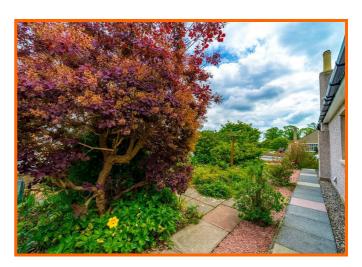

2'10 x 10'9)

UPVC double glazed window, central heating radiator and coving.

#### **Bedroom Two**

3.66m x 3.02m (12' x 9'11)

UPVC double glazed window and central heating radiator.

#### **Bathroom**

1.93m x 1.88m (6'4 x 6'2)

UPVC double glazed frosted window, central heated towel rail, dual flush WC, pedestal wash basin, panelled bath with direct feed shower over, fully tiled elevations and laminate flooring.

#### Conservatory

2.13m x 2.01m (7' x 6'7)

UPVC double glazed window, tiled flooring and UPVC door to rear.

#### **External**

#### Rear

Enclosed yard, bedding areas, access to garage and driveway.

#### Front

Bedding areas and stone path to the side of the property.

### 52 Fulwood Drive, Bare, Morecambe, LA4 6QZ









## 52 Fulwood Drive, Bare, Morecambe, LA4 6QZ













# Take a nosey round



All floorplans are for guidance only. Not to scale. Please check all dimensions and shapes before making any decisions reliant upon them. Plan produced using PlanUp.





### Get in touch today

01524 401402 info@gfproperty.co.uk gfproperty.co.uk