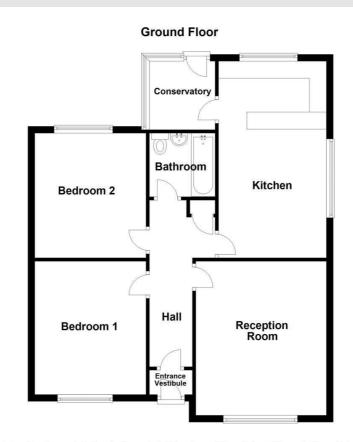

#### **Ground Floor**

#### **Vestibule**

1.12m x 0.69m (3'8 x 2'3)

UPVC entrance door, tile flooring and hardwood door to hall.

#### Hall

4.90m x 1.96m (16'1 x 6'5)

Central heating radiator, loft access, doors to two bedrooms, reception room, kitchen, bathroom and storage.

### **Reception Room**

4.52m x 3.51m (14'10 x 11'6)

UPVC double glazed window, gas fire in decorative surround, coving, three wall lights and TV point.

#### Kitchen

5.92m x 3.18m (19'5 x 10'5)

Two UPVC double glazed windows, two central heating radiators, wood panel wall and base units with laminate worktops, space for oven and hob, tiled splash back, extractor fan, composite sink with draining board and mixer tap, plumbed for washing machine, space for fridge, part tiled elevation, coving, laminate flooring and UPVC door to conservatory.

#### **Bedroom One**

3.91m x 3.28m (12'10 x 10'9)

UPVC double glazed window, central heating radiator and coving.

#### **Bedroom Two**

3.66m x 3.02m (12' x 9'11)

UPVC double glazed window and central heating radiator.

#### **Bathroom**

1.93m x 1.88m (6'4 x 6'2)

UPVC double glazed frosted window, central heated towel rail, dual flush WC, pedestal wash basin, panelled bath with direct feed shower over, fully tiled elevations and laminate flooring.

#### Conservatory

2.13m x 2.01m (7' x 6'7)

UPVC double glazed window, tiled flooring and UPVC door to rear.