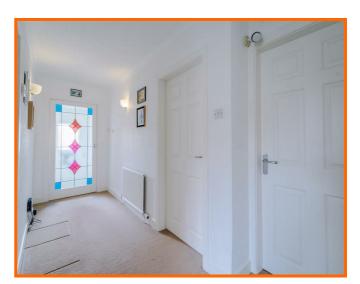

#### Hall

4.90m x 1.96m (16'1 x 6'5)

Central heating radiator, loft access, doors to two bedrooms, reception room, kitchen, bathroom and storage.