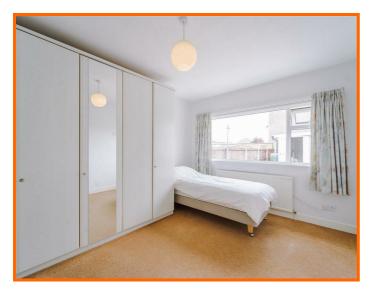

#### **Bedroom One**

3.91m x 3.28m (12'10 x 10'9)

UPVC double glazed window, central heating radiator and coving.

#### **Bedroom Two**

3.66m x 3.02m (12' x 9'11)

UPVC double glazed window and central heating radiator.