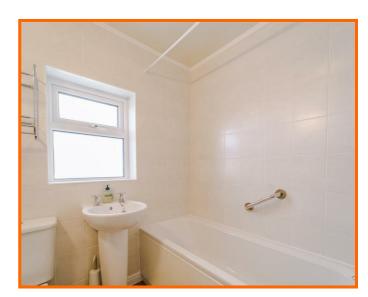

#### **Bathroom**

1.93m x 1.88m (6'4 x 6'2)

UPVC double glazed frosted window, central heated towel rail, dual flush WC, pedestal wash basin, panelled bath with direct feed shower over, fully tiled elevations and laminate flooring.