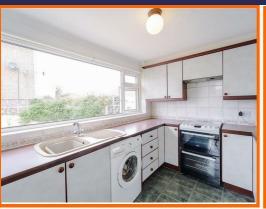

#### Kitchen

5.92m x 3.18m (19'5 x 10'5)

Two UPVC double glazed windows, two central heating radiators, wood panel wall and base units with laminate worktops, space for oven and hob, tiled splash back, extractor fan, composite sink with draining board and mixer tap, plumbed for washing machine, space for fridge, part tiled elevation, coving, laminate flooring and UPVC door to conservatory.