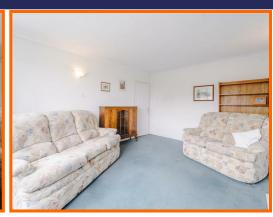

### **Reception Room**

4.52m x 3.51m (14'10 x 11'6)

UPVC double glazed window, gas fire in decorative surround, coving, three wall lights and TV point.