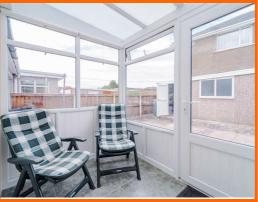

#### Conservatory

2.13m x 2.01m (7' x 6'7)

UPVC double glazed window, tiled flooring and UPVC door to rear.