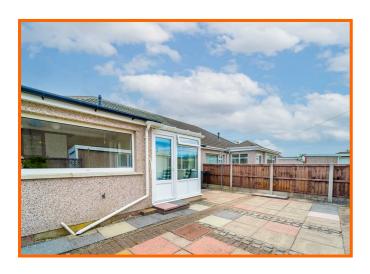

The property comprises briefly; entrance into a welcoming hallway that has doors to the reception room, two bedrooms, bathroom, storage cupboard and dining kitchen. The dining kitchen has a door to the conservatory that leads to the rear. Externally to the rear of the property is an enclosed yard with access to the garage and driveway. The front and side of the property has bedding areas and a pathway.

#### Conservatory

2.13m x 2.01m (7' x 6'7)

UPVC double glazed window, tiled flooring and UPVC door to rear.

#### Rear

Enclosed yard, bedding areas, access to garage and driveway.