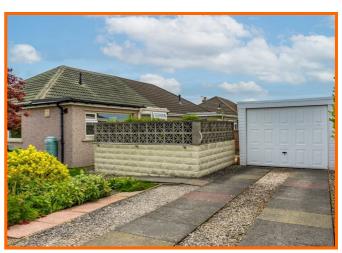

The property comprises briefly; entrance into a welcoming hallway that has doors to the reception room, two bedrooms, bathroom, storage cupboard and dining kitchen. The dining kitchen has a door to the conservatory that leads to the rear. Externally to the rear of the property is an enclosed yard with access to the garage and driveway. The front and side of the property has bedding areas and a pathway.

#### Rear

Enclosed yard, bedding areas, access to garage and driveway.

#### Front

Bedding areas and stone path to the side of the property.