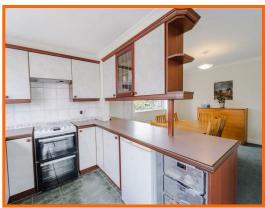

#### Kitchen

5.92m x 3.18m (19'5 x 10'5)

Two UPVC double glazed windows, two central heating radiators, wood panel wall and base units with laminate worktops, space for oven and hob, tiled splash back, extractor fan, composite sink with draining board and mixer tap, plumbed for washing machine, space for fridge, part tiled elevation, coving, laminate flooring and UPVC door to conservatory.