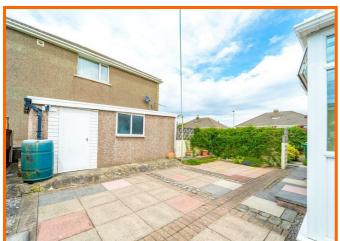

The property comprises briefly; entrance into a welcoming hallway that has doors to the reception room, two bedrooms, bathroom, storage cupboard and dining kitchen. The dining kitchen has a door to the conservatory that leads to the rear. Externally to the rear of the property is an enclosed yard with access to the garage and driveway. The front and side of the property has bedding areas and a pathway.

#### Rear

Enclosed yard, bedding areas, access to garage and driveway.