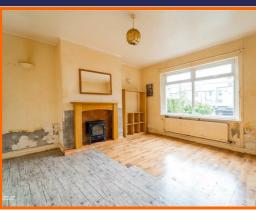

#### **Reception Room One**

4.32m x 4.11m (14'2 x 13'6)

UPVC double glazed window, central heating radiator, electric fire with wood surround and mantle, laminate flooring and door to kitchen.