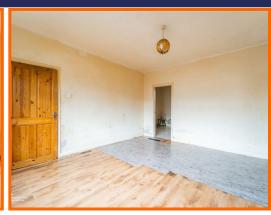

#### **Bedroom One**

3.68m x 3.20m (12'1 x 10'6)

UPVC double glazed window and central heating radiator.

#### **Bedroom Two**

3.56m x 2.74m (11'8 x 9')

UPVC double glazed window and central heating radiator.

#### **Bedroom Three**

2.51m x 2.26m (8'3 x 7'5)

UPVC double glazed window and central heating radiator.