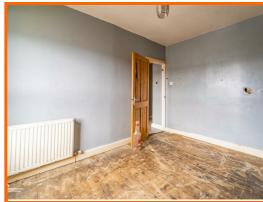

#### Landing

2.39m x 2.18m (7'10 x 7'2)

Loft access, smoke detector and doors to three bedrooms and bathroom.

#### **Bedroom One**

3.68m x 3.20m (12'1 x 10'6)

UPVC double glazed window and central heating radiator.

#### **Bedroom Two**

3.56m x 2.74m (11'8 x 9')

UPVC double glazed window and central heating radiator.

#### **Bedroom Three**

2.51m x 2.26m (8'3 x 7'5)

UPVC double glazed window and central heating radiator.