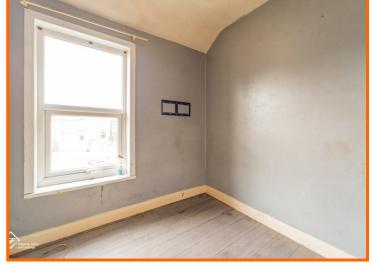

#### **Bedroom One**

3.68m x 3.20m (12'1 x 10'6)

UPVC double glazed window and central heating radiator.

#### **Bedroom Two**

3.56m x 2.74m (11'8 x 9')

UPVC double glazed window and central heating radiator.

#### **Bedroom Three**

2.51m x 2.26m (8'3 x 7'5)

UPVC double glazed window and central heating radiator.