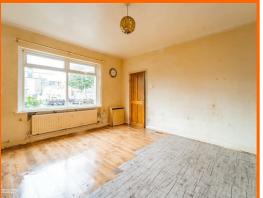

#### **Reception Room One**

4.32m x 4.11m (14'2 x 13'6)

UPVC double glazed window, central heating radiator, electric fire with wood surround and mantle, laminate flooring and door to kitchen.