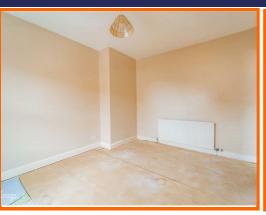

#### **Bedroom One**

3.68m x 3.20m (12'1 x 10'6)

UPVC double glazed window and central heating radiator.

#### **Bedroom Two**

3.56m x 2.74m (11'8 x 9')

UPVC double glazed window and central heating radiator.

#### **Bedroom Three**

2.51m x 2.26m (8'3 x 7'5)

UPVC double glazed window and central heating radiator.