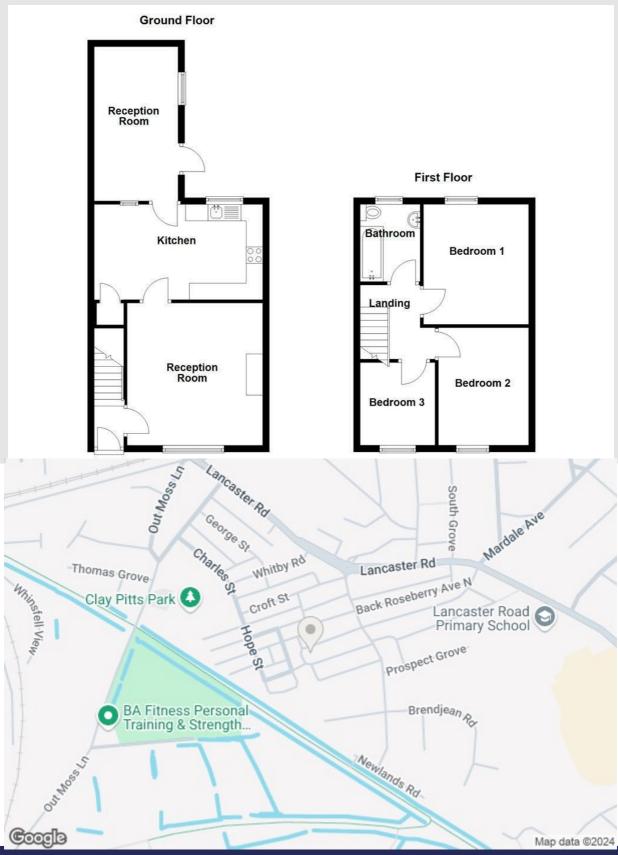

#### **Ground Floor**

#### Hall

4.32m x 0.89m (14'2 x 2'11)

UPVC entrance door, central heating radiator, smoke detector, stairs to first floor and door to reception room.

#### **Reception Room One**

4.32m x 4.11m (14'2 x 13'6)

UPVC double glazed window, central heating radiator, electric fire with wood surround and mantle, laminate flooring and door to kitchen.

#### Kitchen

5.11m x 2.90m (16'9 x 9'6)

Two UPVC double glazed windows, central heating radiator, mix of wall and base units, laminate worktops, stainless steel sink with draining board and mixer tap, integrated single oven, four burner gas hob, extractor hood, tiled splash back, under stairs storage, tiled floor and door to reception room two.

#### **Reception Room Two**

4.67m x 2.54m (15'4 x 8'4)

Window and door to rear.

#### First Floor

#### Landing

2.39m x 2.18m (7'10 x 7'2)

Loft access, smoke detector and doors to three bedrooms and bathroom.

#### **Bedroom One**

3.68m x 3.20m (12'1 x 10'6)

UPVC double glazed window and central heating radiator.

#### **Bedroom Two**

3.56m x 2.74m (11'8 x 9')

UPVC double glazed window and central heating radiator.

#### **Bedroom Three**

2.51m x 2.26m (8'3 x 7'5)

UPVC double glazed window and central heating radiator.

#### **Bathroom**

2.13m x 1.80m (7' x 5'11)

UPVC double glazed frosted window, central heated towel rail, dual flush WC, pedestal wash basin with traditional taps, panel bath with mixer tap and rinse head, extractor fan, part tiled elevations and tiled floor.