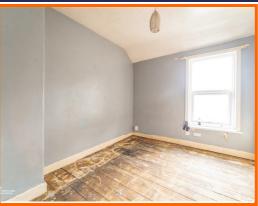

#### **Bedroom One**

3.68m x 3.20m (12'1 x 10'6)

UPVC double glazed window and central heating radiator.

#### **Bedroom Two**

3.56m x 2.74m (11'8 x 9')

UPVC double glazed window and central heating radiator.

#### **Bedroom Three**

2.51m x 2.26m (8'3 x 7'5)

UPVC double glazed window and central heating radiator.