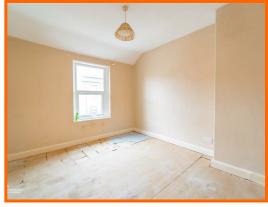

#### **Bedroom One**

3.68m x 3.20m (12'1 x 10'6)

UPVC double glazed window and central heating radiator.

#### **Bedroom Two**

3.56m x 2.74m (11'8 x 9')

UPVC double glazed window and central heating radiator.

#### **Bedroom Three**

2.51m x 2.26m (8'3 x 7'5)

UPVC double glazed window and central heating radiator.