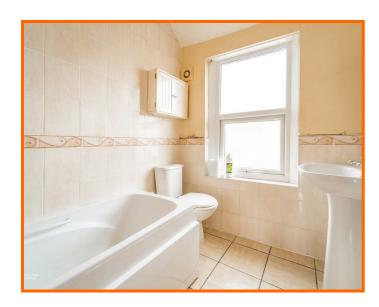

#### **Bathroom**

2.13m x 1.80m (7' x 5'11)

UPVC double glazed frosted window, central heated towel rail, dual flush WC, pedestal wash basin with traditional taps, panel bath with mixer tap and rinse head, extractor fan, part tiled elevations and tiled floor.