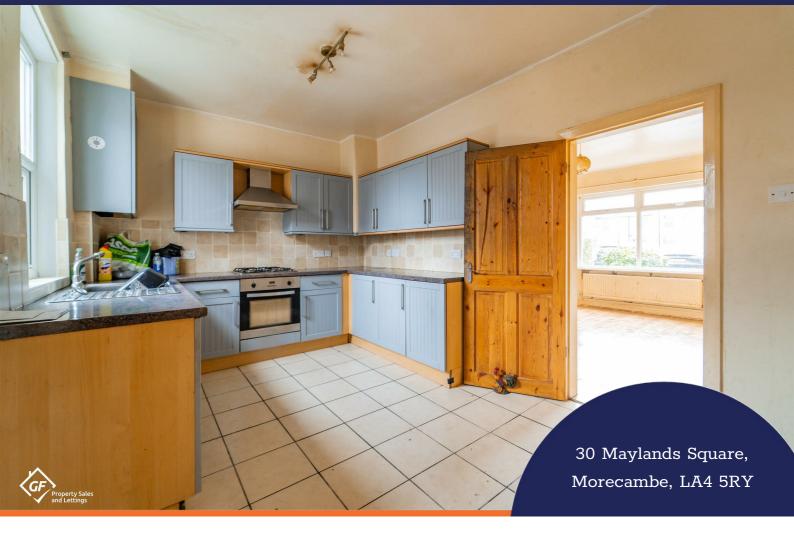

#### Kitchen

5.11m x 2.90m (16'9 x 9'6)

Two UPVC double glazed windows, central heating radiator, mix of wall and base units, laminate worktops, stainless steel sink with draining board and mixer tap, integrated single oven, four burner gas hob, extractor hood, tiled splash back, under stairs storage, tiled floor and door to reception room two.

#### **Reception Room One**

4.32m x 4.11m (14'2 x 13'6)

UPVC double glazed window, central heating radiator, electric fire with wood surround and mantle, laminate flooring and door to kitchen.

#### **Reception Room Two**

4.67m x 2.54m (15'4 x 8'4)

Window and door to rear.