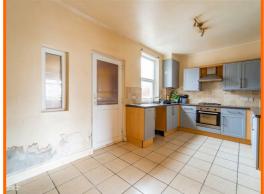

#### Kitchen

5.11m x 2.90m (16'9 x 9'6)

Two UPVC double glazed windows, central heating radiator, mix of wall and base units, laminate worktops, stainless steel sink with draining board and mixer tap, integrated single oven, four burner gas hob, extractor hood, tiled splash back, under stairs storage, tiled floor and door to reception room two.