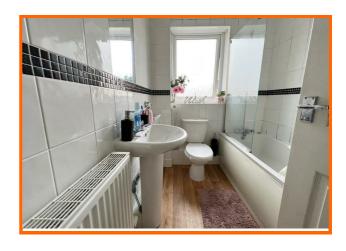

Rooms to the first floor include a good size double bedroom, a single bedroom and a three piece bathroom suite in white comprising bath with wall mounted shower, low flush WC and wash hand basin. Additionally, the property benefits from double glazing and gas central heating throughout.