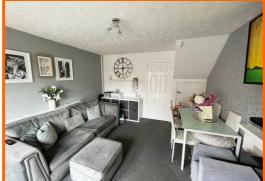

The modern fitted kitchen offers a range of wall and base units with granite effect worktops, space for fridge freezer and cooker, and plumbing for washing machine. The well proportioned lounge has a door leading out to the rear garden, making this a great space for hosting.