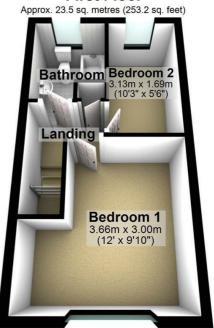

### Take a nosey round

**Ground Floor** Approx. 24.7 sq. metres (265.5 sq. feet)

Lounge 4.19m x 3.57m (13'9" x 11'9")

Hallway

Kitchen 2.62m x 1.68m (8'7" x 5'6")

First Floor

### Total area: approx. 48.2 sq. metres (518.8 sq. feet)

Whilst every care has been taken to ensure the accurancy of this plan, it is intended for illustrative purposes only and should not be used for detailed planning of the space available.

Plan produced using PlanUp.