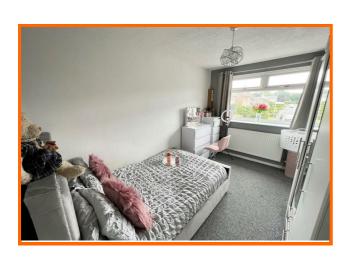

Rooms to the first floor include a good size double bedroom, a single bedroom and a three piece bathroom suite in white comprising bath with wall mounted shower, low flush WC and wash hand basin. Additionally, the property benefits from double glazing and gas central heating throughout.