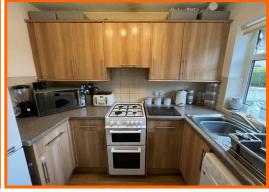

The modern fitted kitchen offers a range of wall and base units with granite effect worktops, space for fridge freezer and cooker, and plumbing for washing machine. The well proportioned lounge has a door leading out to the rear garden, making this a great space for hosting.