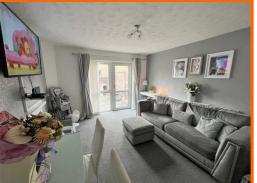

The modern fitted kitchen offers a range of wall and base units with granite effect worktops, space for fridge freezer and cooker, and plumbing for washing machine. The well proportioned lounge has a door leading out to the rear garden, making this a great space for hosting.