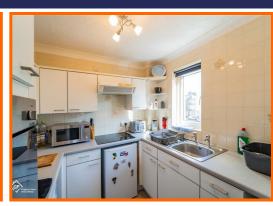

#### Kitchen

#### 7'4 x 7'

UPVC double glazed window, coving, white wall and base units, laminate worktops, stainless steel sink with draining board and mixer tap, integrated oven, four ring induction hob, extractor fan, space for fridge, space for freezer and tiled elevation.