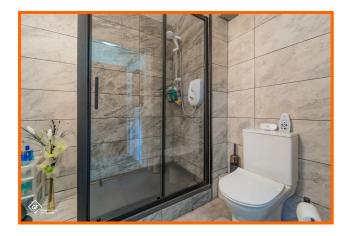

#### **Shower Room**

#### 6'5 x 5'7

Dual flush WC, vanity top wash basin with mixer tap, electric feed shower with rinse head, extractor fan, tiled elevations and laminate floor.