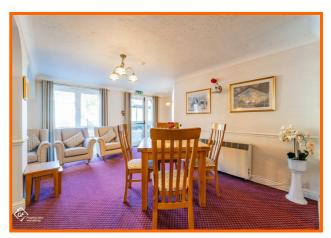

### **Reception Room**

#### 15'6 x 10'5

UPVC double glazed window, electric radiator, coving, two feature wall lights TV point and open access to kitchen.