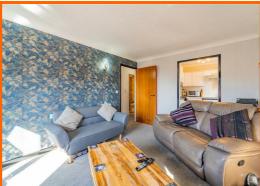

### **Reception Room**

#### 15'6 x 10'5

UPVC double glazed window, electric radiator, coving, two feature wall lights TV point and open access to kitchen.