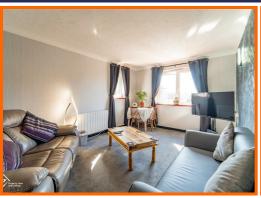

### **Reception Room**

#### 15'6 x 10'5

UPVC double glazed window, electric radiator, coving, two feature wall lights TV point and open access to kitchen.