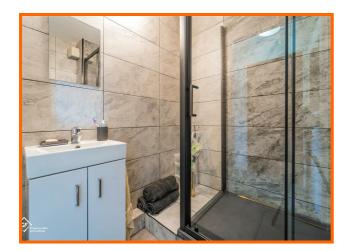

#### **Shower Room**

#### 6'5 x 5'7

Dual flush WC, vanity top wash basin with mixer tap, electric feed shower with rinse head, extractor fan, tiled elevations and laminate floor.