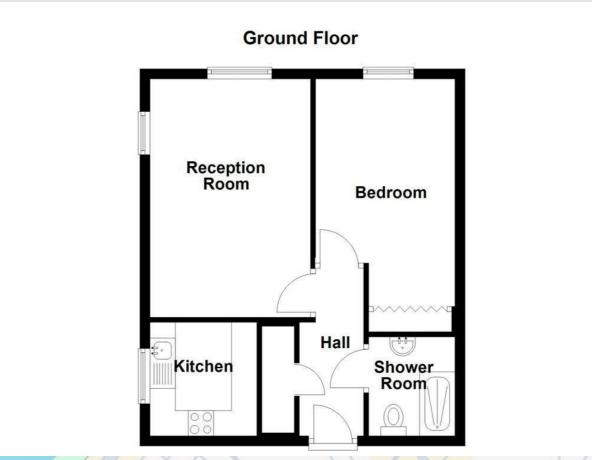

**Ground Floor**Whether you're a first-time buyer, downsizer, or simply looking for a more convenient living situation, this Hallertment on Euston Road offers a perfect blend of comfort, convenience, and community. Don't miss out on the 10'11 x 3'1 chance to make this delightful property your new home!

Composite entrance door, coving, smoke detector, storage cupboard and doors to reception room, bedroom and shower room.

### **Reception Room**

#### 15'6 x 10'5

UPVC double glazed window, electric radiator, coving, two feature wall lights TV point and open access to kitchen.

#### Kitchen

#### 7'4 x 7'

UPVC double glazed window, coving, white wall and base units, laminate worktops, stainless steel sink with draining board and mixer tap, integrated oven, four ring induction hob, extractor fan, space for fridge, space for freezer and tiled elevation.

#### **Bedroom**

#### 16'5 x 9'

UPVC double glazed window, coving and fitted wardrobe.

#### **Shower Room**

#### 6'5 x 5'7

Dual flush WC, vanity top wash basin with mixer tap, electric feed shower with rinse head, extractor fan, tiled elevations and laminate floor.