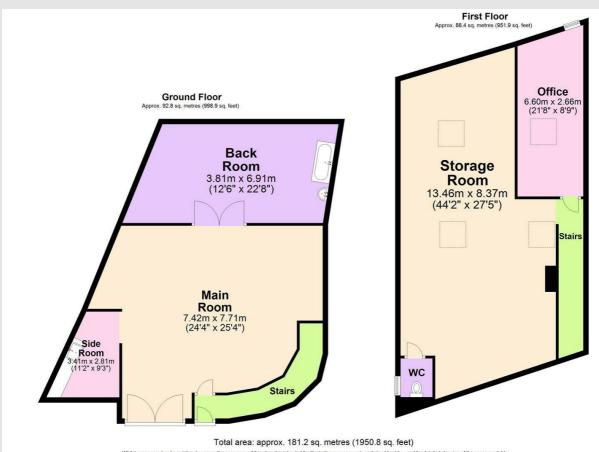

To the ground floor of the premises, there is double doors opening to the generously proportioned, main room/shop floor, which in turn leads through to a side room - ideal for staff kitchen with ceramic sink inset into a base units with granite effect worktops - and a rear room with a fitted bath with shower above; perfect for a staff bathroom or treatment room.

Whilst requiring works of refurbishment, the first floor offers a large storage/stock room with vaulted ceiling, WC and smaller room - which would be ideal for an office

Set in the popular Poulton-le-Sands area of Morecambe, the premises is in a great location within walking distance of the Town Centre and just a short walk from the promenade. Positioned just off Poulton Square with secure gated access leading down behind the New Inn public house, to New Inn Yard.