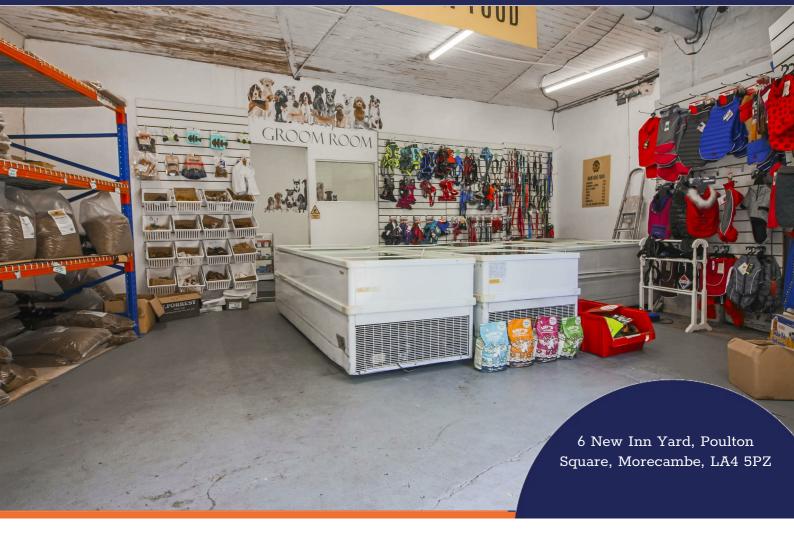

#### Get to know the property

A fantastic opportunity to purchase this two storey commercial unit, situated a short walk from the sea front and offering over 1900 square foot of space!

Whilst currently used for pet supply retail/groomer purposes, the unit is also an ideal space for a number of other uses such as a garage/repair shop, warehouse storage, conversion to residential accommodation for a buy to let investment/holiday let - subject to the relevant permissions.

To the ground floor of the premises, there is double doors opening to the generously proportioned, main room/shop floor, which in turn leads through to a side room - ideal for staff kitchen with ceramic sink inset into a base units with granite effect worktops - and a rear room with a fitted bath with shower above; perfect for a staff bathroom or treatment room.