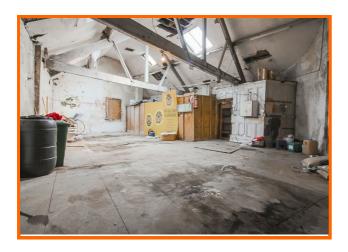

Whilst requiring works of refurbishment, the first floor offers a large storage/stock room with vaulted ceiling, WC and smaller room - which would be ideal for an office

Set in the popular Poulton-le-Sands area of Morecambe, the premises is in a great location within walking distance of the Town Centre and just a short walk from the promenade. Positioned just off Poulton Square with secure gated access leading down behind the New Inn public house, to New Inn Yard.