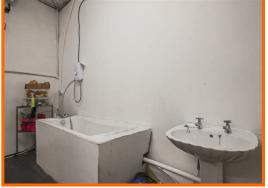

To the ground floor of the premises, there is double doors opening to the generously proportioned, main room/shop floor, which in turn leads through to a side room - ideal for staff kitchen with ceramic sink inset into a base units with granite effect worktops - and a rear room with a fitted bath with shower above; perfect for a staff bathroom or treatment room.