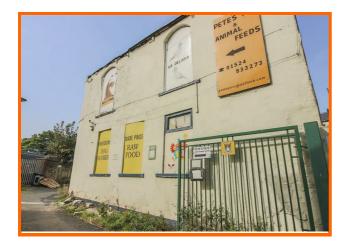

#### Get to know the property

A fantastic opportunity to purchase this two storey commercial unit, situated a short walk from the sea front and offering over 1900 square foot of space!

Whilst currently used for pet supply retail/groomer purposes, the unit is also an ideal space for a number of other uses such as a garage/repair shop, warehouse storage, conversion to residential accommodation for a buy to let investment/holiday let - subject to the relevant permissions.

Whilst requiring works of refurbishment, the first floor offers a large storage/stock room with vaulted ceiling, WC and smaller room - which would be ideal for an office

Set in the popular Poulton-le-Sands area of Morecambe, the premises is in a great location within walking distance of the Town Centre and just a short walk from the promenade. Positioned just off Poulton Square with secure gated access leading down behind the New Inn public house, to New Inn Yard.