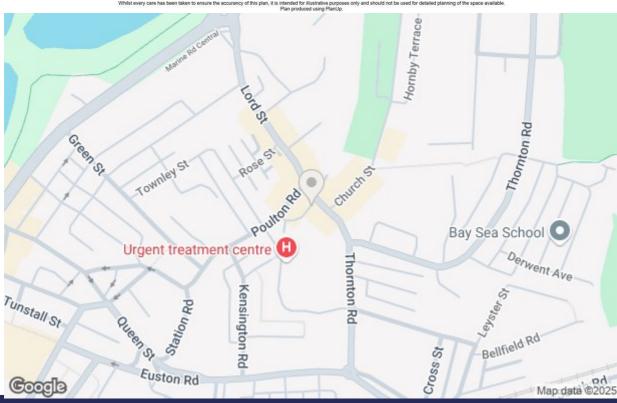

Whilst requiring works of refurbishment, the first floor offers a large storage/stock room with vaulted ceiling, WC and smaller room - which would be ideal for an office

Set in the popular Poulton-le-Sands area of Morecambe, the premises is in a great location within walking distance of the Town Centre and just a short walk from the promenade. Positioned just off Poulton Square with secure gated access leading down behind the New Inn public house, to New Inn Yard.