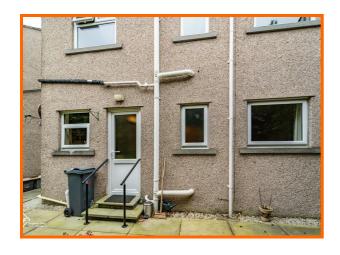

window, central heating radiator, hardwood wall and base units, laminate worktops, one and half bowl stainless steel sink with draining board and mixer tap, integrated oven, four ring induction hob, extractor fan, tiled splash back, plumbing for washing machine, laminate floor and UPVC double glazed door to rear.

#### **Bedroom**

4.47m x 2.82m (14'8 x 9'3)

UPVC double glazed window, central heating radiator and fitted wardrobes.

#### **Bathroom**

2.74m x 1.45m (9' x 4'9)

UPVC double glazed frosted window, central heated towel rail, dual flush WC, pedestal wash basin with traditional taps, panel bath with rinse head over, tiled elevation, laminate flooring,

#### External

#### Rear

Shared flagged patio, laid to lawn and bedding area.

### 36 Arden Close, Slyne, Lancaster, LA2 6JN







### 36 Arden Close, Slyne, Lancaster, LA2 6JN

# Take a nosey round



All floorplans are for guidance only. Not to scale. Please check all dimensions and shapes before making any decisions reliant upon them.
Plan produced using PlanUp.





### Get in touch today

01524 401402 info@gfproperty.co.uk gfproperty.co.uk