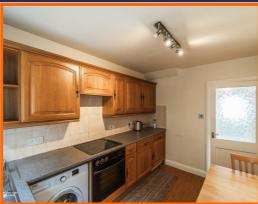

#### Kitchen

3.40m x 2.44m (11'2 x 8')

UPVC double glazed window, central heating radiator, hardwood wall and base units, laminate worktops, one and half bowl stainless steel sink with draining board and mixer tap, integrated oven, four ring induction hob, extractor fan, tiled splash back, plumbing for washing machine, laminate floor and UPVC double glazed door to rear.