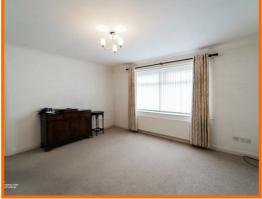

#### **Reception Room**

4.45m x 4.01m (14'7 x 13'2)

UPVC double glazed window, central heating radiator, electric fire in marble surround and TV point.