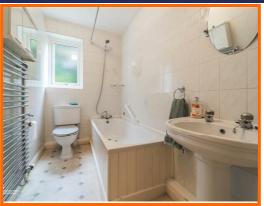

#### **Bathroom**

2.74m x 1.45m (9' x 4'9)

UPVC double glazed frosted window, central heated towel rail, dual flush WC, pedestal wash basin with traditional taps, panel bath with rinse head over, tiled elevation, laminate flooring,