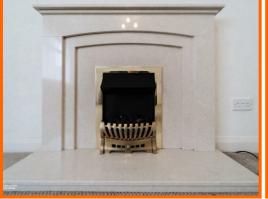

#### **Reception Room**

4.45m x 4.01m (14'7 x 13'2)

UPVC double glazed window, central heating radiator, electric fire in marble surround and TV point.