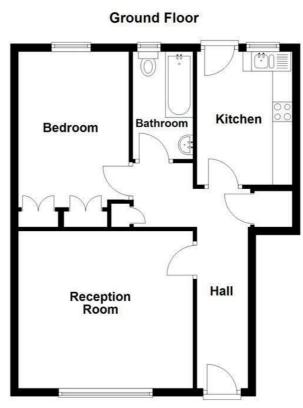

#### **Ground Floor**

#### Hall

5.08m x 2.95m (16'8 x 9'8)

UPVC double glazed frosted entrance door, central heating radiator, coving, smoke detector, two storage cupboards and doors to reception room, kitchen, bedroom and bathroom.

#### **Reception Room**

4.45m x 4.01m (14'7 x 13'2)

UPVC double glazed window, central heating radiator, electric fire in marble surround and TV point.

#### Kitchen

3.40m x 2.44m (11'2 x 8')

UPVC double glazed window, central heating radiator, hardwood wall and base units, laminate worktops, one and half bowl stainless steel sink with draining board and mixer tap, integrated oven, four ring induction hob, extractor fan, tiled splash back, plumbing for washing machine, laminate floor and UPVC double glazed door to rear.

#### **Bedroom**

4.47m x 2.82m (14'8 x 9'3)

UPVC double glazed window, central heating radiator and fitted wardrobes.

#### **Bathroom**

2.74m x 1.45m (9' x 4'9)

UPVC double glazed frosted window, central heated towel rail, dual flush WC, pedestal wash basin with traditional taps, panel bath with rinse head over, tiled elevation, laminate flooring,

# Take a nosey round

All floorplans are for guidance only. Not to scale. Please check all dimensions and shapes before making any decisions reliant upon them.
Plan produced using PlanUp.