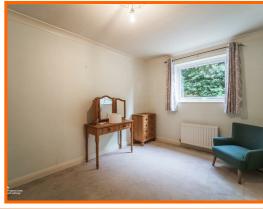

#### **Bedroom**

4.47m x 2.82m (14'8 x 9'3)

UPVC double glazed window, central heating radiator and fitted wardrobes.