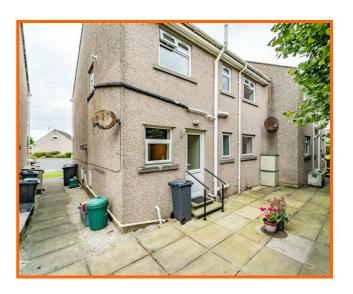

indow, central heating radiator, hardwood wall and base units, laminate worktops, one and half bowl stainless steel sink with draining board and mixer tap, integrated oven, four ring induction hob, extractor fan, tiled splash back, plumbing for washing machine, laminate floor and UPVC double glazed door to rear.

#### **Bedroom**

4.47m x 2.82m (14'8 x 9'3)

UPVC double glazed window, central heating radiator and fitted wardrobes.

#### **Bathroom**

2.74m x 1.45m (9' x 4'9)

UPVC double glazed frosted window, central heated towel rail, dual flush WC, pedestal wash basin with traditional taps, panel bath with rinse head over, tiled elevation, laminate flooring,

#### External

#### Rear

Shared flagged patio, laid to lawn and bedding area.

### 36 Arden Close, Slyne, Lancaster, LA2 6JN







### 36 Arden Close, Slyne, Lancaster, LA2 6JN

# Take a nosey round



All floorplans are for guidance only. Not to scale. Please check all dimensions and shapes before making any decisions reliant upon them.
Plan produced using PlanUp.





### Get in touch today

01524 401402 info@gfproperty.co.uk gfproperty.co.uk