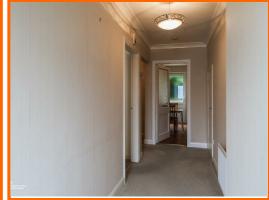

#### Hall

5.08m x 2.95m (16'8 x 9'8)

UPVC double glazed frosted entrance door, central heating radiator, coving, smoke detector, two storage cupboards and doors to reception room, kitchen, bedroom and bathroom.