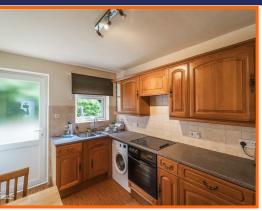

#### Kitchen

3.40m x 2.44m (11'2 x 8')

UPVC double glazed window, central heating radiator, hardwood wall and base units, laminate worktops, one and half bowl stainless steel sink with draining board and mixer tap, integrated oven, four ring induction hob, extractor fan, tiled splash back, plumbing for washing machine, laminate floor and UPVC double glazed door to rear.