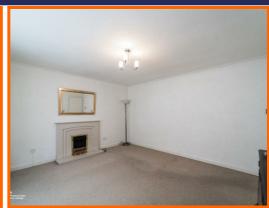

#### **Reception Room**

4.45m x 4.01m (14'7 x 13'2)

UPVC double glazed window, central heating radiator, electric fire in marble surround and TV point.