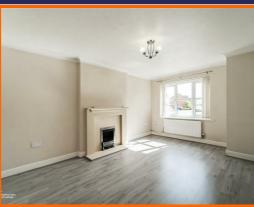

## **Reception Room**

## 4.60m x 3.48m (15'1 x 11'5)

UPVC double glazed window, two central heating radiators, coving, gas fire in marble surround, laminate floor and doors to kitchen and under stairs storage.