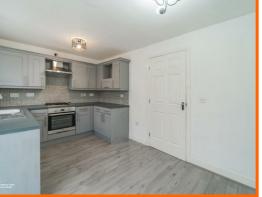

## Kitchen

## 4.47m x 2.67m (14'8 x 8'9)

UPVC double glazed window, central heating radiator, mix of wall and base units, laminate worktops, one and half bowl stainless steel sink with draining board and mixer tap, integrated oven, four burner gas hob, extractor hood, part tiled elevations, laminate floor and French doors to conservatory.