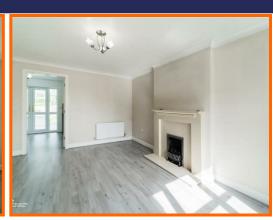

## **Reception Room**

## 4.60m x 3.48m (15'1 x 11'5)

UPVC double glazed window, two central heating radiators, coving, gas fire in marble surround, laminate floor and doors to kitchen and under stairs storage.