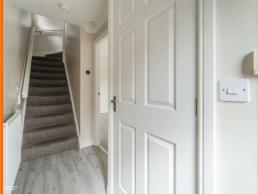

### Hall

## 2.79m x 1.17m (9'2 x 3'10)

UPVC double glazed frosted entrance door, central heating radiator, coving, laminate floor, stairs to first floor and doors to reception room and WC.