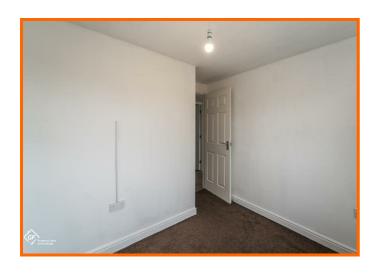

### Landing

## 2.44m x 0.86m (8' x 2'10)

UPVC double glazed window, loft access and doors to three bedrooms and bathroom.