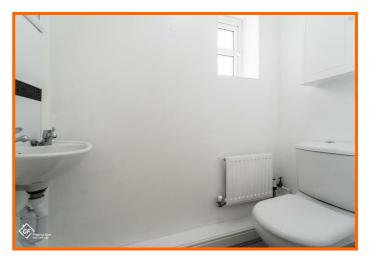

#### WC

## 1.80m x 0.81m (5'11 x 2'8)

UPVC double glazed frosted window, central heating radiator, dual flush WC, pedestal wash basin with traditional taps, part tiled elevations and laminate floor.