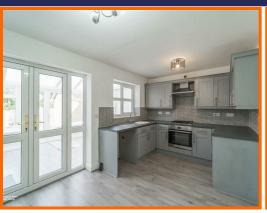

## Kitchen

## 4.47m x 2.67m (14'8 x 8'9)

UPVC double glazed window, central heating radiator, mix of wall and base units, laminate worktops, one and half bowl stainless steel sink with draining board and mixer tap, integrated oven, four burner gas hob, extractor hood, part tiled elevations, laminate floor and French doors to conservatory.