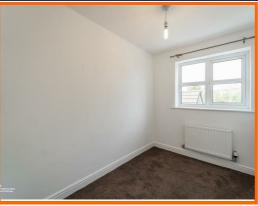

## **Bedroom Two**

## 2.59m x 2.11m (8'6 x 6'11)

UPVC double glazed window and central heating radiator.

## **Bedroom Three**

## 2.72m x 1.80m (8'11 x 5'11)

UPVC double glazed window and central heating radiator.