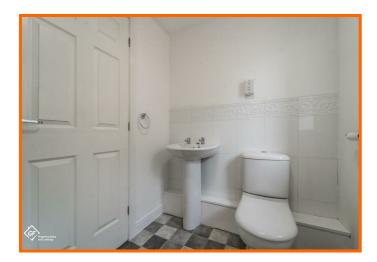

## **Bathroom**

## 1.83m x 1.70m (6' x 5'7)

UPVC double glazed frosted window, central heating radiator, dual flush WC, pedestal wash basin with traditional taps, panel bath with traditional taps direct feed shower and rise head over, extractor fan, part tiled elevations and cushioned flooring.