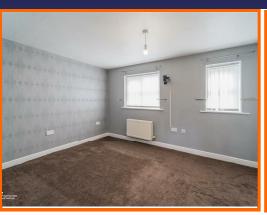

## **Bedroom Two**

## 2.59m x 2.11m (8'6 x 6'11)

UPVC double glazed window and central heating radiator.