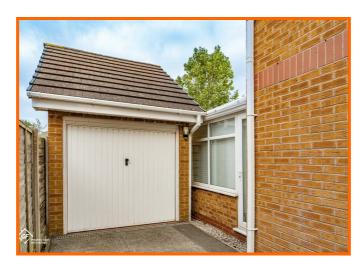

g radiator, fitted wardrobes and door to over stairs storage.

## **Bedroom Two**

## 2.59m x 2.11m (8'6 x 6'11)

UPVC double glazed window and central heating radiator.

## **Bedroom Three**

## 2.72m x 1.80m (8'11 x 5'11)

UPVC double glazed window and central heating radiator.

## **Bathroom**

## 1.83m x 1.70m (6' x 5'7)

UPVC double glazed frosted window, central heating radiator, dual flush WC, pedestal wash basin with traditional taps, panel bath with traditional taps direct feed shower and rise head over, extractor fan, part tiled elevations and cushioned flooring.

## **External**

### Front

Laid to lawn garden and drive leading to garage.

### Rear

Laid to lawn garden and raised decking.

## 80 Hadrian Road, Morecambe, LA3 3BX









## 80 Hadrian Road, Morecambe, LA3 3BX





Get in touch today

01524 401402 info@gfproperty.co.uk gfproperty.co.uk

# Take a nosey round







## Get in touch today

01524 401402 info@gfproperty.co.uk gfproperty.co.uk