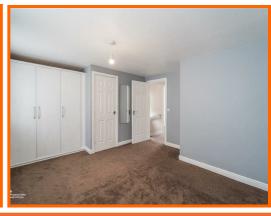

## **Bedroom One**

## 4.45m x 3.58m (14'7 x 11'9)

Two UPVC double glazed windows, central heating radiator, fitted wardrobes and door to over stairs storage.