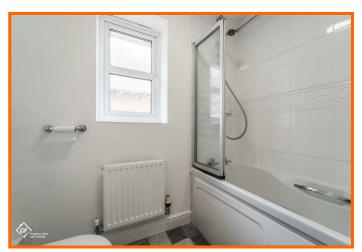

## **Bathroom**

## 1.83m x 1.70m (6' x 5'7)

UPVC double glazed frosted window, central heating radiator, dual flush WC, pedestal wash basin with traditional taps, panel bath with traditional taps direct feed shower and rise head over, extractor fan, part tiled elevations and cushioned flooring.