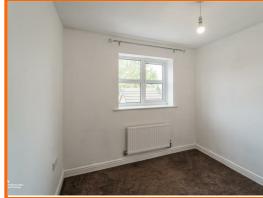

## **Bedroom Two**

## 2.59m x 2.11m (8'6 x 6'11)

UPVC double glazed window and central heating radiator.

## **Bedroom Three**

## 2.72m x 1.80m (8'11 x 5'11)

UPVC double glazed window and central heating radiator.