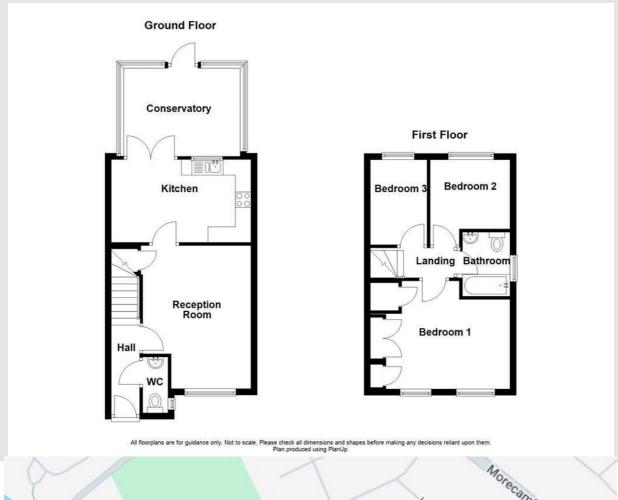

## **Ground Floor**

### Hall

## 2.79m x 1.17m (9'2 x 3'10)

UPVC double glazed frosted entrance door, central heating radiator, coving, laminate floor, stairs to first floor and doors to reception room and WC.

## **Reception Room**

## 4.60m x 3.48m (15'1 x 11'5)

UPVC double glazed window, two central heating radiators, coving, gas fire in marble surround, laminate floor and doors to kitchen and under stairs storage.

## Kitchen

## 4.47m x 2.67m (14'8 x 8'9)

UPVC double glazed window, central heating radiator, mix of wall and base units, laminate worktops, one and half bowl stainless steel sink with draining board and mixer tap, integrated oven, four burner gas hob, extractor hood, part tiled elevations, laminate floor and French doors to conservatory.

## Conservatory

## 3.73m x 2.82m (12'3 x 9'3)

UPVC double glazed windows, laminate floor and UPVC door to rear.

#### WC

## 1.80m x 0.81m (5'11 x 2'8)

UPVC double glazed frosted window, central heating radiator, dual flush WC, pedestal wash basin with traditional taps, part tiled elevations and laminate floor.

## First Floor

### Landing

## 2.44m x 0.86m (8' x 2'10)

UPVC double glazed window, loft access and doors to three bedrooms and bathroom.

## **Bedroom One**

## 4.45m x 3.58m (14'7 x 11'9)

Two UPVC double glazed windows, central heating radiator, fitted wardrobes and door to over stairs storage.

## **Bedroom Two**

## 2.59m x 2.11m (8'6 x 6'11)

UPVC double glazed window and central heating radiator.

## **Bedroom Three**

## 2.72m x 1.80m (8'11 x 5'11)

UPVC double glazed window and central heating radiator.

## **Bathroom**

## 1.83m x 1.70m (6' x 5'7)

UPVC double glazed frosted window, central heating radiator, dual flush WC, pedestal wash basin with traditional taps, panel bath with traditional taps direct feed shower and rise head over, extractor fan, part tiled elevations and cushioned flooring.