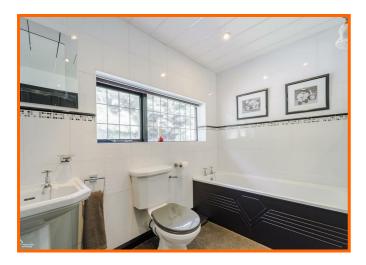

#### Bathroom

#### 3.63m x 1.85m (11'11 x 6'1)

Hardwood double glazed window, central heated towel rail, spotlights. low level WC, pedestal wash basin, panel bath, direct feed walk-in shower, tiled elevation and laminate flooring.