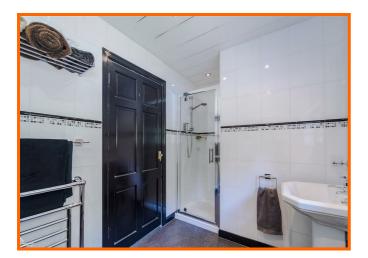

#### Bathroom

#### 3.63m x 1.85m (11'11 x 6'1)

Hardwood double glazed window, central heated towel rail, spotlights. low level WC, pedestal wash basin, panel bath, direct feed walk-in shower, tiled elevation and laminate flooring.