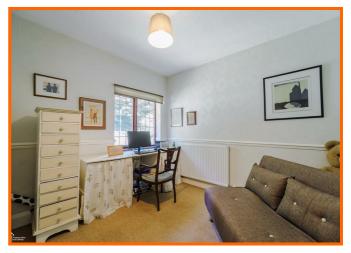

#### Bedroom One 4.32m x 4.14m (14'2 x 13'7)

UPVC double glazed window, central heating radiator, coving and dado rail.

#### **Bedroom Two**

3.68m x 3.45m (12'1 x 11'4)

UPVC double glazed window, central heating radiator, coving and dado rail.

#### Bedroom Three

3.25m x 3.05m (10'8 x 10')

Hardwood double glazed window, central heating radiator, coving and dado rail.