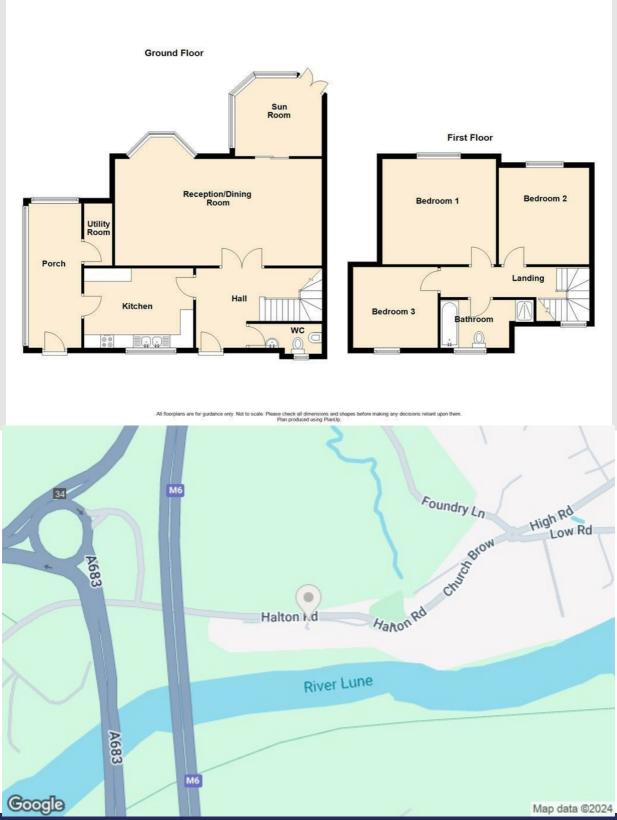

#### **Ground Floor**

#### Hall

#### 4.83m x 3.05m (15'10 x 10')

Hardwood entrance door, central heating radiator, ceiling rose, coving, dado rail, tiled flooring, stairs to first floor and doors to reception/dining room, kitchen, WC and under stairs storage.

#### **Reception/Dining Room**

#### 7.92m x 4.09m (26' x 13'5)

Hardwood double glazed bay window, two central heating radiators, ceiling rose, coving, dado rail, TV point, open fire in marble surround and UPVC sliding door to sun room.

#### **Sun Room**

#### 3.33m x 2.95m (10'11 x 9'8)

Hardwood double glazed windows, two feature wall lights, tiled flooring and hardwood double glazed French door to balcony with steps down to the garden.

#### Kitchen

#### 4.14m x 3.02m (13'7 x 9'11)

Hardwood double glazed window, central heating radiator, wood panel wall and base units, laminate worktops, high rise double oven, four burner gas hob, tiled splash back, extractor fan, double stainless steel sink with draining board and mixer tap, integrated dishwasher, space for fridge freezer, part tiled elevation, laminate flooring and door to porch.

#### Side Sun Lounge

#### 5.61m x 2.03m (18'5 x 6'8)

Hardwood double glazed window, tiled flooring, door to utility room and UPVC door to front.

#### Utility Room

2.39m x 1.09m (7'10 x 3'7)

#### WC

2.79m x 1.14m (9'2 x 3'9)

Hardwood double glazed window, low level WC, bidet, pedestal wash basin, tiled elevation and tiled flooring.

#### **First Floor**

#### Landing

Loft access, coving, dado rail and doors to three bedrooms and bathroom.

#### Bedroom One 4.32m x 4.14m (14'2 x 13'7)

UPVC double glazed window, central heating radiator, coving and dado rail.

#### **Bedroom Two**

3.68m x 3.45m (12'1 x 11'4)

UPVC double glazed window, central heating radiator, coving and dado rail.

#### Bedroom Three

3.25m x 3.05m (10'8 x 10')

Hardwood double glazed window, central heating radiator, coving and dado rail.

#### Bathroom

#### 3.63m x 1.85m (11'11 x 6'1)

Hardwood double glazed window, central heated towel rail, spotlights. low level WC, pedestal wash basin, panel bath, direct feed walk-in shower, tiled elevation and laminate flooring.