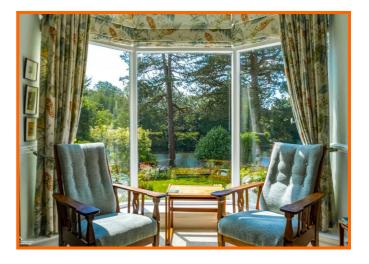

#### 7.92m x 4.09m (26' x 13'5)

Hardwood double glazed bay window, two central heating radiators, ceiling rose, coving, dado rail, TV point, open fire in marble surround and UPVC sliding door to sun room.

#### **Sun Room**

#### 3.33m x 2.95m (10'11 x 9'8)

Hardwood double glazed windows, two feature wall lights, tiled flooring and hardwood double glazed French door to balcony with steps down to the garden.