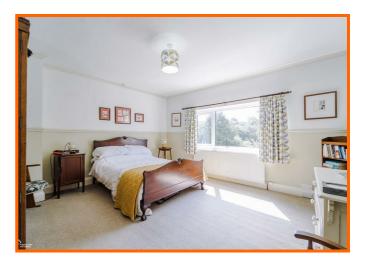

#### Bedroom One 4.32m x 4.14m (14'2 x 13'7)

UPVC double glazed window, central heating radiator, coving and dado rail.

#### **Bedroom Two**

3.68m x 3.45m (12'1 x 11'4)

UPVC double glazed window, central heating radiator, coving and dado rail.

#### Bedroom Three

3.25m x 3.05m (10'8 x 10')

Hardwood double glazed window, central heating radiator, coving and dado rail.