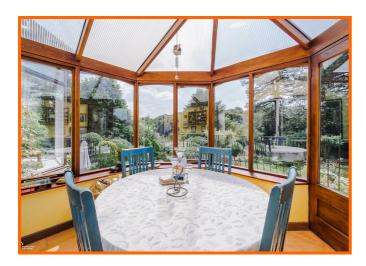

#### **Reception/Dining Room**

#### 7.92m x 4.09m (26' x 13'5)

Hardwood double glazed bay window, two central heating radiators, ceiling rose, coving, dado rail, TV point, open fire in marble surround and UPVC sliding door to sun room.