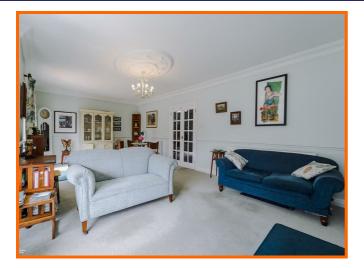

Upon entering, you are greeted by two spacious reception rooms that offer ample living space for entertaining guests or simply relaxing with your loved ones. The property features three cosy bedrooms, perfect for a growing family or those in need of a home office or guest room. There is the hidden benefit of a large storage area under the main living space, ideal for developing into a further entertaining room or gym.

#### **Reception/Dining Room**

#### 7.92m x 4.09m (26' x 13'5)

Hardwood double glazed bay window, two central heating radiators, ceiling rose, coving, dado rail, TV point, open fire in marble surround and UPVC sliding door to sun room.