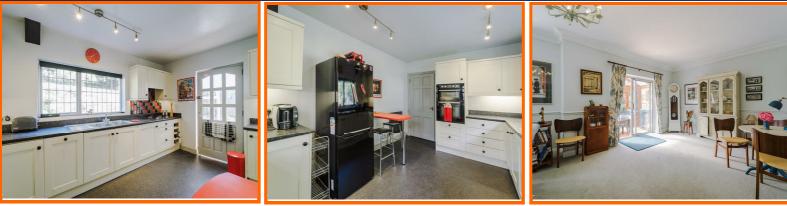

#### Kitchen

#### 4.14m x 3.02m (13'7 x 9'11)

Hardwood double glazed window, central heating radiator, wood panel wall and base units, laminate worktops, high rise double oven, four burner gas hob, tiled splash back, extractor fan, double stainless steel sink with draining board and mixer tap, integrated dishwasher, space for fridge freezer, part tiled elevation, laminate flooring and door to porch.