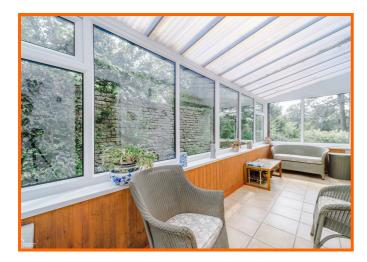

#### **Sun Room**

#### 3.33m x 2.95m (10'11 x 9'8)

Hardwood double glazed windows, two feature wall lights, tiled flooring and hardwood double glazed French door to balcony with steps down to the garden.