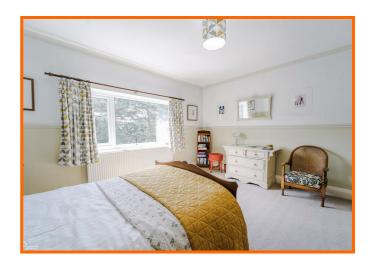

#### Bedroom One 4.32m x 4.14m (14'2 x 13'7)

UPVC double glazed window, central heating radiator, coving and dado rail.

#### **Bedroom Two**

3.68m x 3.45m (12'1 x 11'4)

UPVC double glazed window, central heating radiator, coving and dado rail.

#### Bedroom Three

3.25m x 3.05m (10'8 x 10')

Hardwood double glazed window, central heating radiator, coving and dado rail.