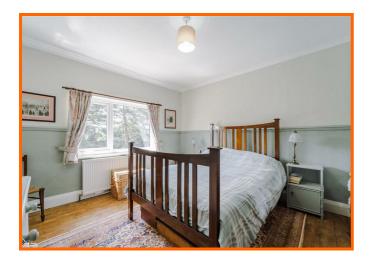

#### Bedroom One 4.32m x 4.14m (14'2 x 13'7)

UPVC double glazed window, central heating radiator, coving and dado rail.

#### **Bedroom Two**

3.68m x 3.45m (12'1 x 11'4)

UPVC double glazed window, central heating radiator, coving and dado rail.

#### Bedroom Three

3.25m x 3.05m (10'8 x 10')

Hardwood double glazed window, central heating radiator, coving and dado rail.