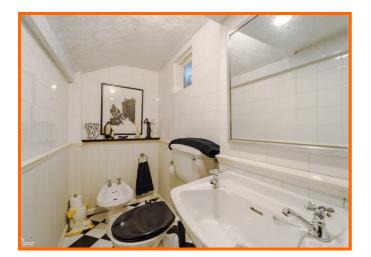

#### WC

2.79m x 1.14m (9'2 x 3'9)

Hardwood double glazed window, low level WC, bidet, pedestal wash basin, tiled elevation and tiled flooring.