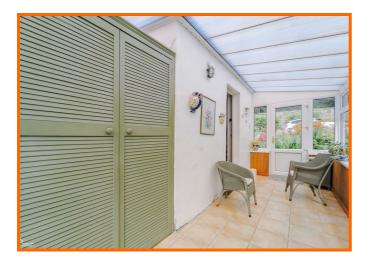

#### Side Sun Lounge

#### 5.61m x 2.03m (18'5 x 6'8)

Hardwood double glazed window, tiled flooring, door to utility room and UPVC door to front.