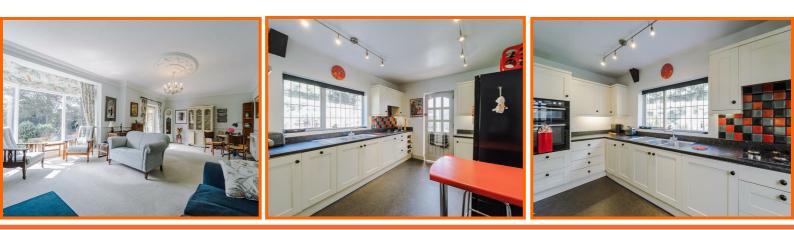

Upon entering, you are greeted by two spacious reception rooms that offer ample living space for entertaining guests or simply relaxing with your loved ones. The property features three cosy bedrooms, perfect for a growing family or those in need of a home office or guest room. There is the hidden benefit of a large storage area under the main living space, ideal for developing into a further entertaining room or gym.

#### Kitchen

#### 4.14m x 3.02m (13'7 x 9'11)

Hardwood double glazed window, central heating radiator, wood panel wall and base units, laminate worktops, high rise double oven, four burner gas hob, tiled splash back, extractor fan, double stainless steel sink with draining board and mixer tap, integrated dishwasher, space for fridge freezer, part tiled elevation, laminate flooring and door to porch.