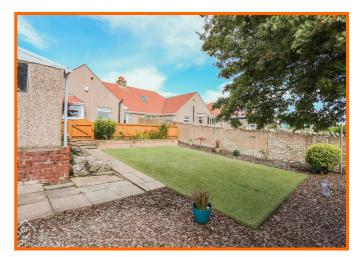

## Rear

Artificial lawn, wood bark chipping, paving patio and garage (15'8 x 8'3)

## Front

Stone chipping, drive and gated access to rear and garage.