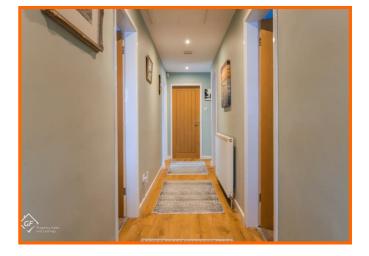

#### Hall

Composite double glazed frosted entrance door, central heating radiator, loft access, spotlights, smoke detector, wood effect flooring and doors to two receptions rooms, kitchen, two bedrooms and shower room.