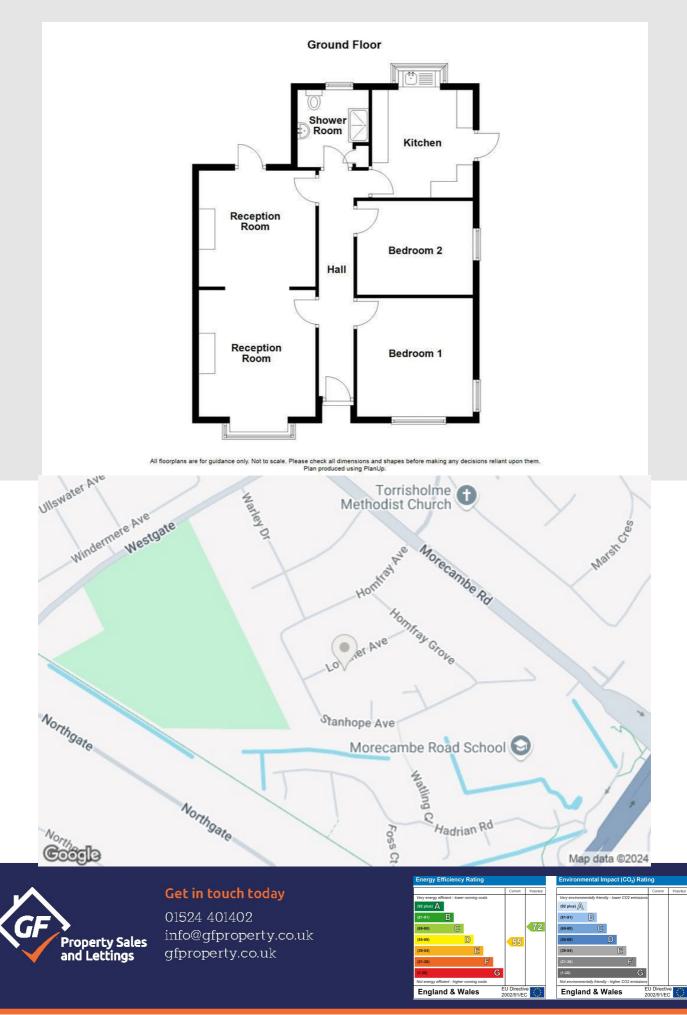

#### **Ground Floor**

#### Hall

Composite double glazed frosted entrance door, central heating radiator, loft access, spotlights, smoke detector, wood effect flooring and doors to two receptions rooms, kitchen, two bedrooms and shower room.

### Reception Room One

#### 3.94m x 3.63m (12'11 x 11'11)

UPVC double glazed box bay window, central heating radiator, coving, wall mounted electric fire and open to reception room two.

#### Reception Room Two

#### 3.61m x 3.61m (11'10 x 11'10)

Central heating radiator, coving and UPVC double glazed door to rear.

## Bedroom One

#### 3.68m x 3.61m (12'1 x 11'10)

Two UPVC double glazed windows and central heating radiator.

# Bedroom Two

3.61m x 2.92m (11'10 x 9'7) UPVC double glazed window and central heating radiator.

## Shower Room

#### 2.34m x 2.21m (7'8 x 7'3)

UPVC double glazed frosted window, central heated towel rail, spotlights, dual flush WC, vanity top wash basin with mixer tap, walk in direct feed shower, extractor fan, PVC panelled elevation, PVC panelled ceiling and wood effect flooring.

#### **Kitchen**

#### 3.35m x 3.12m (11' x 10'3)

UPVC double glazed garden window, central heating radiator, spotlights, smoke detector, mix of high gloss wall and base units, laminate worktops, integrated Zanussi oven, four ring induction hob, extractor hood, stainless steel splash back, stainless steel sink with draining board and mixer tap, integrated washing machine, space for fridge freezer, wood effect flooring and UPVC double glazed frosted door to side.