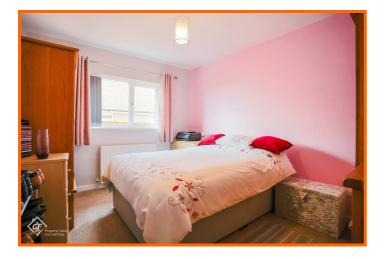

## Bedroom One

#### 3.68m x 3.61m (12'1 x 11'10)

Two UPVC double glazed windows and central heating radiator.

# Bedroom Two

3.61m x 2.92m (11'10 x 9'7) UPVC double glazed window and central heating radiator.