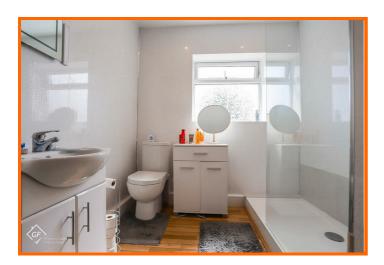

## Shower Room

#### 2.34m x 2.21m (7'8 x 7'3)

UPVC double glazed frosted window, central heated towel rail, spotlights, dual flush WC, vanity top wash basin with mixer tap, walk in direct feed shower, extractor fan, PVC panelled elevation, PVC panelled ceiling and wood effect flooring.