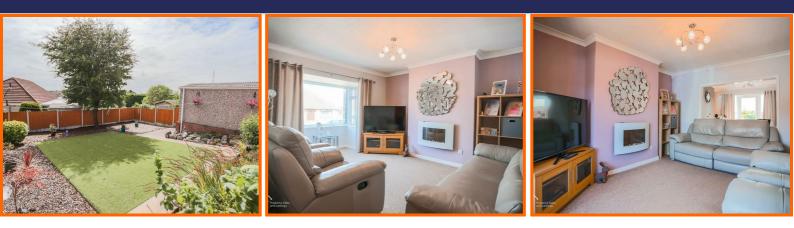

Upon entering, you are greeted by two spacious reception rooms that provide great versatility to cater to your lifestyle needs. Whether you desire a cosy reading nook or a formal dining area, the possibilities are endless.

### Reception Room One

#### 3.94m x 3.63m (12'11 x 11'11)

UPVC double glazed box bay window, central heating radiator, coving, wall mounted electric fire and open to reception room two.

#### Reception Room Two

#### 3.61m x 3.61m (11'10 x 11'10)

Central heating radiator, coving and UPVC double glazed door to rear.