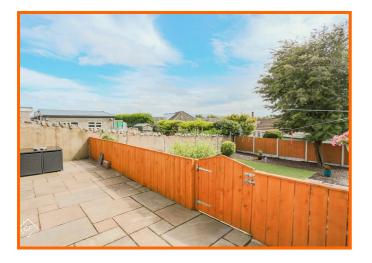

## Rear

Artificial lawn, wood bark chipping, paving patio and garage (15'8 x 8'3)