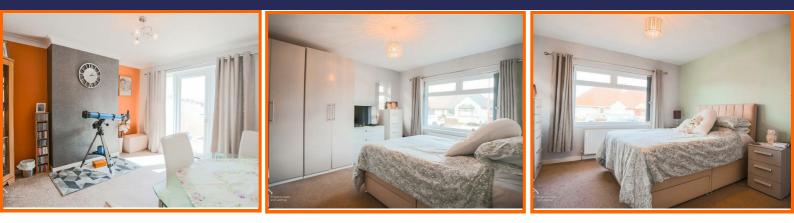

## Bedroom One

#### 3.68m x 3.61m (12'1 x 11'10)

Two UPVC double glazed windows and central heating radiator.

# Bedroom Two

3.61m x 2.92m (11'10 x 9'7) UPVC double glazed window and central heating radiator.