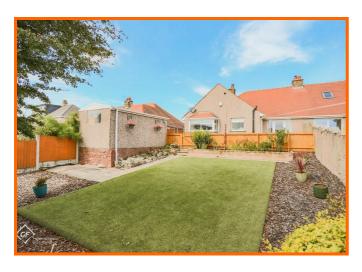

## Rear

Artificial lawn, wood bark chipping, paving patio and garage (15'8 x 8'3)