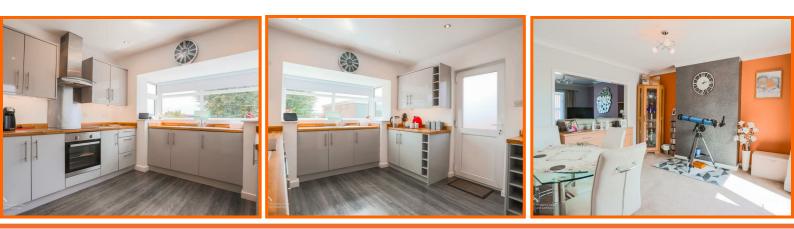

#### **Kitchen**

#### 3.35m x 3.12m (11' x 10'3)

UPVC double glazed garden window, central heating radiator, spotlights, smoke detector, mix of high gloss wall and base units, laminate worktops, integrated Zanussi oven, four ring induction hob, extractor hood, stainless steel splash back, stainless steel sink with draining board and mixer tap, integrated washing machine, space for fridge freezer, wood effect flooring and UPVC double glazed frosted door to side.