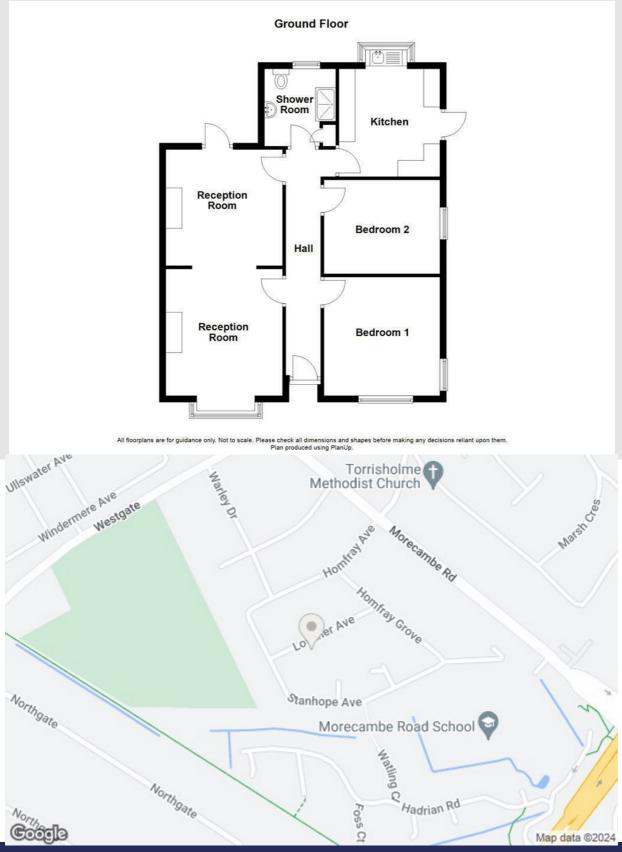

#### **Ground Floor**

#### Hall

Composite double glazed frosted entrance door, central heating radiator, loft access, spotlights, smoke detector, wood effect flooring and doors to two receptions rooms, kitchen, two bedrooms and shower room.

#### Loft

Ladder fitted, partially boarded, insulated and boiler.

#### **Reception Room One**

3.94m x 3.63m (12'11 x 11'11)

UPVC double glazed box bay window, central heating radiator, coving, wall mounted electric fire and open to reception room two.

#### **Reception Room Two**

3.61m x 3.61m (11'10 x 11'10)

Central heating radiator, coving and UPVC double glazed door to rear.

#### **Bedroom One**

3.68m x 3.61m (12'1 x 11'10)

Two UPVC double glazed windows and central heating radiator.

#### **Bedroom Two**

3.61m x 2.92m (11'10 x 9'7)

UPVC double glazed window and central heating radiator.

#### **Shower Room**

2.34m x 2.21m (7'8 x 7'3)

UPVC double glazed frosted window, central heated towel rail, spotlights, dual flush WC, vanity top wash basin with mixer tap, walk in direct feed shower, extractor fan, PVC panelled elevation, PVC panelled ceiling and wood effect flooring.

#### Kitchen

3.35m x 3.12m (11' x 10'3)

UPVC double glazed garden window, central heating radiator, spotlights, smoke detector, mix of high gloss wall and base units, laminate worktops, integrated Zanussi oven, four ring induction hob, extractor hood, stainless steel splash back, stainless steel sink with draining board and mixer tap, integrated washing machine, space for fridge freezer, wood effect flooring and UPVC double glazed frosted door to side.