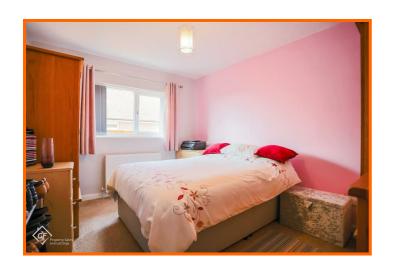

#### **Bedroom One**

3.68m x 3.61m (12'1 x 11'10)

Two UPVC double glazed windows and central heating radiator.

#### **Bedroom Two**

3.61m x 2.92m (11'10 x 9'7)

UPVC double glazed window and central heating radiator.