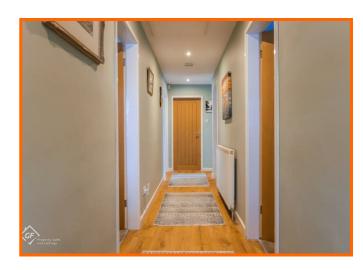

#### Hall

Composite double glazed frosted entrance door, central heating radiator, loft access, spotlights, smoke detector, wood effect flooring and doors to two receptions rooms, kitchen, two bedrooms and shower room.