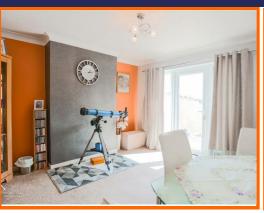

Upon entering, you are greeted by two spacious reception rooms that provide great versatility to cater to your lifestyle needs. Whether you desire a cosy reading nook or a formal dining area, the possibilities are endless.

#### **Reception Room One**

3.94m x 3.63m (12'11 x 11'11)

UPVC double glazed box bay window, central heating radiator, coving, wall mounted electric fire and open to reception room two.

#### **Reception Room Two**

3.61m x 3.61m (11'10 x 11'10)

Central heating radiator, coving and UPVC double glazed door to rear.