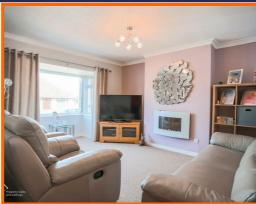

Upon entering, you are greeted by two spacious reception rooms that provide great versatility to cater to your lifestyle needs. Whether you desire a cosy reading nook or a formal dining area, the possibilities are endless.

#### **Reception Room One**

3.94m x 3.63m (12'11 x 11'11)

UPVC double glazed box bay window, central heating radiator, coving, wall mounted electric fire and open to reception room two.

#### **Reception Room Two**

3.61m x 3.61m (11'10 x 11'10)

Central heating radiator, coving and UPVC double glazed door to rear.