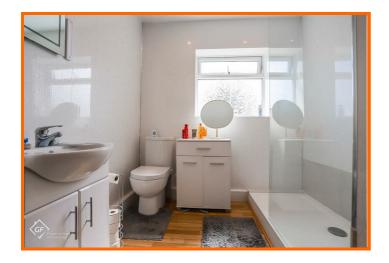

#### **Shower Room**

2.34m x 2.21m (7'8 x 7'3)

UPVC double glazed frosted window, central heated towel rail, spotlights, dual flush WC, vanity top wash basin with mixer tap, walk in direct feed shower, extractor fan, PVC panelled elevation, PVC panelled ceiling and wood effect flooring.