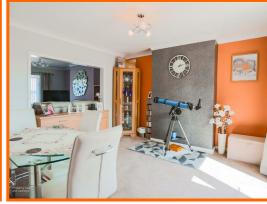

Upon entering, you are greeted by two spacious reception rooms that provide great versatility to cater to your lifestyle needs. Whether you desire a cosy reading nook or a formal dining area, the possibilities are endless.

#### **Reception Room One**

3.94m x 3.63m (12'11 x 11'11)

UPVC double glazed box bay window, central heating radiator, coving, wall mounted electric fire and open to reception room two.

#### **Reception Room Two**

3.61m x 3.61m (11'10 x 11'10)

Central heating radiator, coving and UPVC double glazed door to rear.