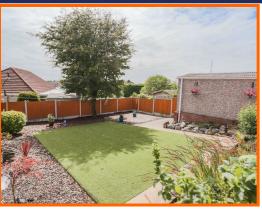

#### Rear

Artificial lawn, wood bark chipping, paving patio and garage (15'8 x 8'3)