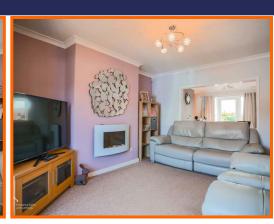

Upon entering, you are greeted by two spacious reception rooms that provide great versatility to cater to your lifestyle needs. Whether you desire a cosy reading nook or a formal dining area, the possibilities are endless.

#### **Reception Room One**

3.94m x 3.63m (12'11 x 11'11)

UPVC double glazed box bay window, central heating radiator, coving, wall mounted electric fire and open to reception room two.

#### **Reception Room Two**

3.61m x 3.61m (11'10 x 11'10)

Central heating radiator, coving and UPVC double glazed door to rear.