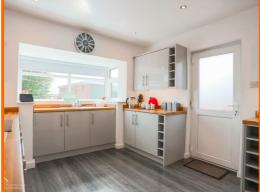

#### Kitchen

3.35m x 3.12m (11' x 10'3)

UPVC double glazed garden window, central heating radiator, spotlights, smoke detector, mix of high gloss wall and base units, laminate worktops, integrated Zanussi oven, four ring induction hob, extractor hood, stainless steel splash back, stainless steel sink with draining board and mixer tap, integrated washing machine, space for fridge freezer, wood effect flooring and UPVC double glazed frosted door to side.