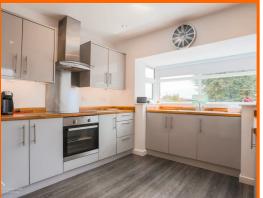

#### Kitchen

3.35m x 3.12m (11' x 10'3)

UPVC double glazed garden window, central heating radiator, spotlights, smoke detector, mix of high gloss wall and base units, laminate worktops, integrated Zanussi oven, four ring induction hob, extractor hood, stainless steel splash back, stainless steel sink with draining board and mixer tap, integrated washing machine, space for fridge freezer, wood effect flooring and UPVC double glazed frosted door to side.