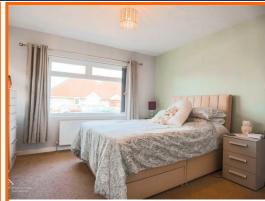

#### **Bedroom One**

3.68m x 3.61m (12'1 x 11'10)

Two UPVC double glazed windows and central heating radiator.

#### **Bedroom Two**

3.61m x 2.92m (11'10 x 9'7)

UPVC double glazed window and central heating radiator.