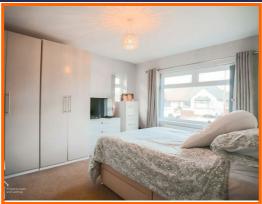

#### **Bedroom One**

3.68m x 3.61m (12'1 x 11'10)

Two UPVC double glazed windows and central heating radiator.

#### **Bedroom Two**

3.61m x 2.92m (11'10 x 9'7)

UPVC double glazed window and central heating radiator.