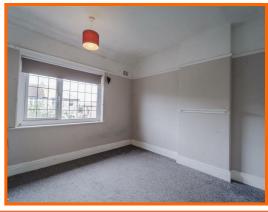

#### **Bedroom One**

3.38m x 3.28m (11'1 x 10'9)

UPVC double glazed window, central heating radiator and picture rail.

#### **Bedroom Two**

3.94m x 3.40m (12'11 x 11'2)

UPVC double glazed window, central heating radiator and storage.