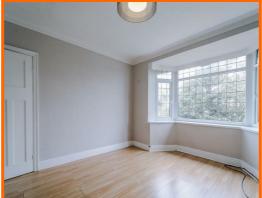

#### **Reception Room One**

3.53m x 3.25m (11'7 x 10'8)

UPVC double glazed bay window, central heating radiator, TV point and wood effect flooring.

#### **Reception Room Two**

3.94m x 3.23m (12'11 x 10'7)

UPVC double glazed window, central heating radiator and wood effect flooring.