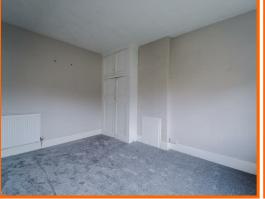

#### **Bedroom Three**

2.95m x 2.24m (9'8 x 7'4)

UPVC double glazed window and central heating radiator.

#### **Bedroom Two**

3.94m x 3.40m (12'11 x 11'2)

UPVC double glazed window, central heating radiator and storage.