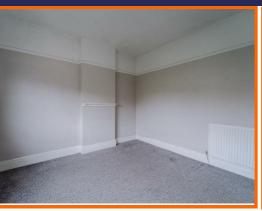

#### **Bedroom One**

3.38m x 3.28m (11'1 x 10'9)

UPVC double glazed window, central heating radiator and picture rail.

#### **Bedroom Two**

3.94m x 3.40m (12'11 x 11'2)

UPVC double glazed window, central heating radiator and storage.

#### **Bedroom Three**

2.95m x 2.24m (9'8 x 7'4)

UPVC double glazed window and central heating radiator.