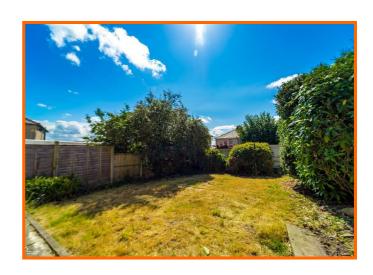

d bathroom.

#### **Bedroom One**

3.38m x 3.28m (11'1 x 10'9)

UPVC double glazed window, central heating radiator and picture rail.

#### **Bedroom Two**

3.94m x 3.40m (12'11 x 11'2)

UPVC double glazed window, central heating radiator and storage.

#### **Bedroom Three**

2.95m x 2.24m (9'8 x 7'4)

UPVC double glazed window and central heating radiator.

#### **Bathroom**

2.34m x 2.18m (7'8 x 7'2)

UPVC double glazed frosted window, central heating radiator, dual flush WC, pedestal wash basin, panelled bath with electric feed shower over, part tiled elevation and tiled flooring.

#### **External**

#### Front

Enclosed yard with bedding areas.

#### Rear

Enclosed laid to lawn.

## 103 Norton Road, Heysham, Morecambe, LA3 1PG







### 103 Norton Road, Heysham, Morecambe, LA3 1PG









## Take a nosey round

# Reception Room Reception Room Reception Room Reception Room

## Bedroom 1 Bedroom 1 Bedroom 1 Bathroom

Total area: approx. 920.6 sq. feet

All floorplans are for guidance only. Not to scale. Please check all dimensions and shapes before making any decisions reliant upon them.

Plan produced using PlanUp.





#### Get in touch today

01524 401402 info@gfproperty.co.uk gfproperty.co.uk