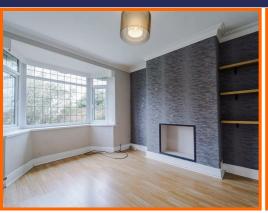

#### **Reception Room One**

3.53m x 3.25m (11'7 x 10'8)

UPVC double glazed bay window, central heating radiator, TV point and wood effect flooring.

# Reception Room Reception Room Reception Room Reception Room