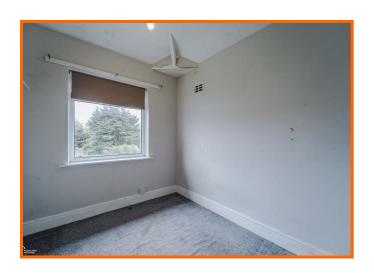

#### **Bedroom One**

3.38m x 3.28m (11'1 x 10'9)

UPVC double glazed window, central heating radiator and picture rail.

#### **Bedroom Two**

3.94m x 3.40m (12'11 x 11'2)

UPVC double glazed window, central heating radiator and storage.

#### **Bedroom Three**

2.95m x 2.24m (9'8 x 7'4)

UPVC double glazed window and central heating radiator.