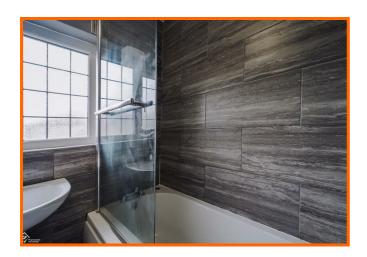

#### **Bathroom**

2.34m x 2.18m (7'8 x 7'2)

UPVC double glazed frosted window, central heating radiator, dual flush WC, pedestal wash basin, panelled bath with electric feed shower over, part tiled elevation and tiled flooring.