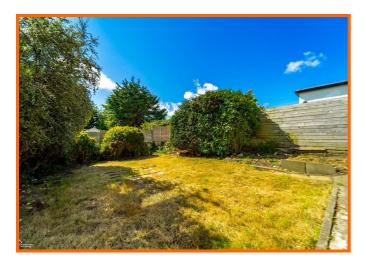

bathroom.

#### **Bedroom One**

3.38m x 3.28m (11'1 x 10'9)

UPVC double glazed window, central heating radiator and picture rail.

#### **Bedroom Two**

3.94m x 3.40m (12'11 x 11'2)

UPVC double glazed window, central heating radiator and storage.

#### **Bedroom Three**

2.95m x 2.24m (9'8 x 7'4)

UPVC double glazed window and central heating radiator.

#### **Bathroom**

2.34m x 2.18m (7'8 x 7'2)

UPVC double glazed frosted window, central heating radiator, dual flush WC, pedestal wash basin, panelled bath with electric feed shower over, part tiled elevation and tiled flooring.

#### **External**

#### Front

Enclosed yard with bedding areas.

#### Rear

Enclosed laid to lawn.

## 103 Norton Road, Heysham, Morecambe, LA3 1PG







### 103 Norton Road, Heysham, Morecambe, LA3 1PG









## Take a nosey round

# Reception Room Reception Room Reception Room Reception Room

## Bedroom 1 Bedroom 1 Bedroom 1 Bathroom

Total area: approx. 920.6 sq. feet

All floorplans are for guidance only. Not to scale. Please check all dimensions and shapes before making any decisions reliant upon them.

Plan produced using PlanUp.





#### Get in touch today

01524 401402 info@gfproperty.co.uk gfproperty.co.uk