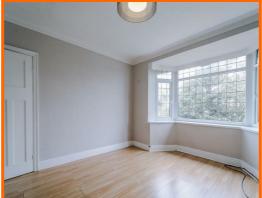

#### **Reception Room One**

3.53m x 3.25m (11'7 x 10'8)

UPVC double glazed bay window, central heating radiator, TV point and wood effect flooring.

#### **Reception Room Two**

3.94m x 3.23m (12'11 x 10'7)

UPVC double glazed window, central heating radiator and wood effect flooring.

# Reception Room Reception Room Reception Room Reception Room