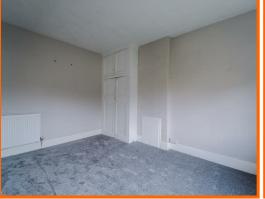

#### **Bedroom Three**

2.95m x 2.24m (9'8 x 7'4)

UPVC double glazed window and central heating radiator.

## Bedroom 1 Bedroom 1 Bedroom 1 Bathroom

Total area: approx. 920.6 sq. feet

All floorplans are for guidance only. Not to scale. Please check all dimensions and shapes before making any decisions reliant upon them.