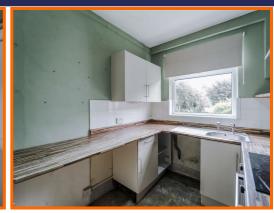

#### Kitchen

2.90m x 2.21m (9'6 x 7'3)

UPVC double glazed window, central heating radiator, white wall and base units, laminate worktops, single oven, four ring electric hob, stainless steel splash back, extractor fan, stainless steel sink with draining board, space for fridge, part tiled elevation, laminate flooring, door to under stairs storage and UPVC door to rear.