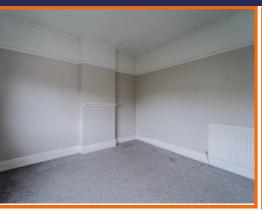

#### **Bedroom One**

3.38m x 3.28m (11'1 x 10'9)

UPVC double glazed window, central heating radiator and picture rail.

#### **Bedroom Two**

3.94m x 3.40m (12'11 x 11'2)

UPVC double glazed window, central heating radiator and storage.

## Bedroom 1 Bedroom 1 Bedroom 1 Bathroom

Total area: approx. 920.6 sq. feet

All floorplans are for guidance only. Not to scale. Please check all dimensions and shapes before making any decisions reliant upon them.