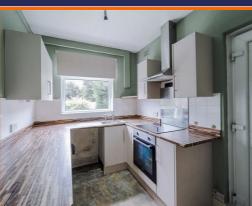

#### Kitchen

2.90m x 2.21m (9'6 x 7'3)

UPVC double glazed window, central heating radiator, white wall and base units, laminate worktops, single oven, four ring electric hob, stainless steel splash back, extractor fan, stainless steel sink with draining board, space for fridge, part tiled elevation, laminate flooring, door to under stairs storage and UPVC door to rear.