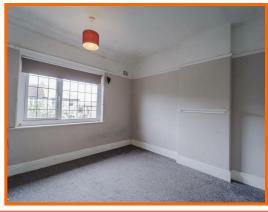

#### **Reception Room One**

3.53m x 3.25m (11'7 x 10'8)

UPVC double glazed bay window, central heating radiator, TV point and wood effect flooring.

#### **Reception Room Two**

3.94m x 3.23m (12'11 x 10'7)

UPVC double glazed window, central heating radiator and wood effect flooring.

# Reception Room Reception Room Reception Room Reception Room