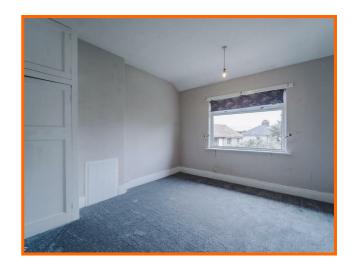

#### **Bedroom One**

3.38m x 3.28m (11'1 x 10'9)

UPVC double glazed window, central heating radiator and picture rail.

#### **Bedroom Two**

3.94m x 3.40m (12'11 x 11'2)

UPVC double glazed window, central heating radiator and storage.

#### **Bedroom Three**

2.95m x 2.24m (9'8 x 7'4)

UPVC double glazed window and central heating radiator.