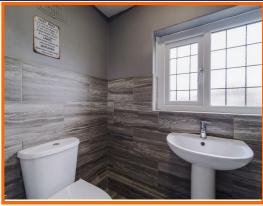

#### **Bathroom**

2.34m x 2.18m (7'8 x 7'2)

UPVC double glazed frosted window, central heating radiator, dual flush WC, pedestal wash basin, panelled bath with electric feed shower over, part tiled elevation and tiled flooring.