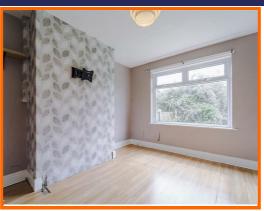

#### **Reception Room One**

3.53m x 3.25m (11'7 x 10'8)

UPVC double glazed bay window, central heating radiator, TV point and wood effect flooring.

#### **Reception Room Two**

3.94m x 3.23m (12'11 x 10'7)

UPVC double glazed window, central heating radiator and wood effect flooring.