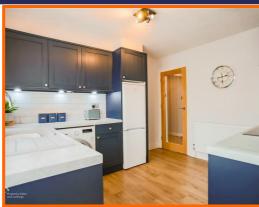

#### Kitchen

3.30m x 2.92m (10'10 x 9'7)

UPVC double glazed window, central heating radiator, wall and base units, laminate worktop, integrated oven, four ring electric hob, extractor fan, tiled splash back, composite sink with draining board and mixer tap, plumbing for washing machine, space for fridge freezer, wood effect flooring and door to conservatory.