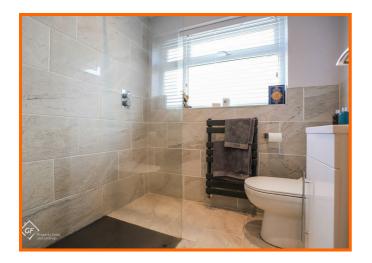

#### **Shower Room**

1.98m x 1.68m (6'6 x 5'6)

UPVC double glazed frosted window, central heated towel rail, spotlights, dual flush WC, vanity top wash basin with mixer tap, walk in direct feed rainfall shower with rinse head, tiled elevation. PVC panel ceiling and tile flooring.