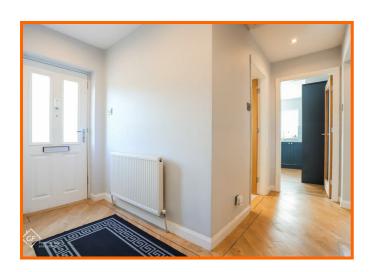

#### Hall

Composite double glazed frosted entrance door, central heating radiator, loft access, spotlights, Karndean flooring and doors to two bedrooms, reception room, shower room and storage. Loft is accessed via a hatch with pull down ladders.