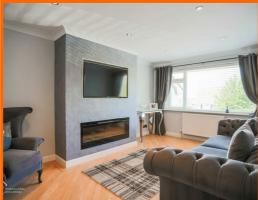

#### **Reception Room One**

4.80m x 3.25m (15'9 x 10'8)

UPVC double glazed window boasting elevated views, central heating radiator, coving, spotlights, TV point, wall inset electric fire and Karndean flooring.