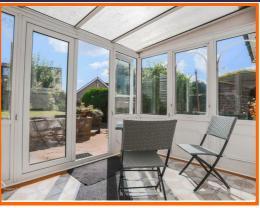

#### Conservatory

3.02m x 2.31m (9'11 x 7'7)

UPVC double glazed windows, sloped polycarbonate roof, tiled flooring and UPVC door to rear.