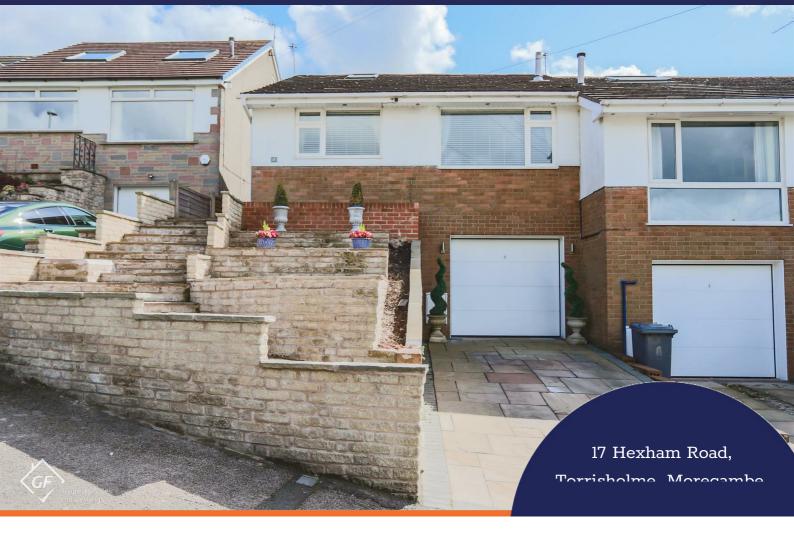

#### A MODERN TWO-BEDROOM BUNGALOW WITH DRIVEWAY AND GARAGE

Nestled in the serene and sought-after location of Hexham Road in Torrisholme, Morecambe, this charming semi detached bungalow offers a delightful retreat for those seeking single-storey living boasting countryside and bay views. The property is within close proximity to Torrisholme Primary School with an ofsted rating of outstanding for those requiring to be in the catchment area of a quality school for their children.

The modernised interior exudes a contemporary charm, with sleek kitchen and bathroom suites that cater to both style and functionality. The low-maintenance Indian Stone Paved frontage not only adds to the property's kerb appeal but also provides convenience along with driveway leading to an integral garage, ensuring parking is never a hassle.

#### Front

Tiered paving, steps, drive and integral garage.