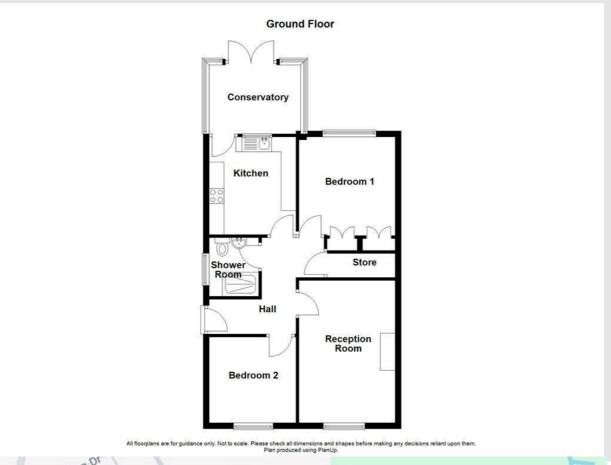

#### **Ground Floor**

#### Hall

Composite double glazed frosted entrance door, central heating radiator, loft access, spotlights, Karndean flooring and doors to two bedrooms, reception room, shower room and storage. Loft is accessed via a hatch with pull down ladders.

#### **Bedroom One**

3.96m x 3.25m (13' x 10'8)

UPVC double glazed window, central heating radiator, coving, spotlights, TV point and fitted wardrobes.

#### **Bedroom Two**

2.92m x 2.90m (9'7 x 9'6)

UPVC double glazed window, central heating radiator and coving.

#### **Reception Room One**

4.80m x 3.25m (15'9 x 10'8)

UPVC double glazed window boasting elevated views, central heating radiator, coving, spotlights, TV point, wall inset electric fire and Karndean flooring.

#### **Shower Room**

1.98m x 1.68m (6'6 x 5'6)

UPVC double glazed frosted window, central heated towel rail, spotlights, dual flush WC, vanity top wash basin with mixer tap, walk in direct feed rainfall shower with rinse head, tiled elevation. PVC panel ceiling and tile flooring.

#### Kitchen

3.30m x 2.92m (10'10 x 9'7)

UPVC double glazed window, central heating radiator, wall and base units, laminate worktop, integrated oven, four ring electric hob, extractor fan, tiled splash back, composite sink with draining board and mixer tap, plumbing for washing machine, space for fridge freezer, wood effect flooring and door to conservatory.

#### Conservatory

3.02m x 2.31m (9'11 x 7'7)

UPVC double glazed windows, sloped polycarbonate roof, tiled flooring and UPVC door to rear.