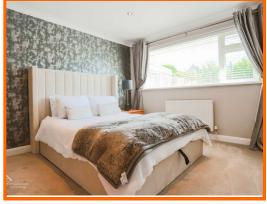

#### **Bedroom One**

3.96m x 3.25m (13' x 10'8)

UPVC double glazed window, central heating radiator, coving, spotlights, TV point and fitted wardrobes.