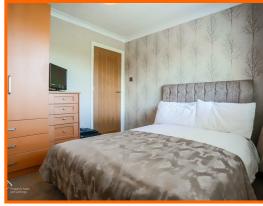

#### **Bedroom One**

3.96m x 3.25m (13' x 10'8)

UPVC double glazed window, central heating radiator, coving, spotlights, TV point and fitted wardrobes.

#### **Bedroom Two**

2.92m x 2.90m (9'7 x 9'6)

UPVC double glazed window, central heating radiator and coving.