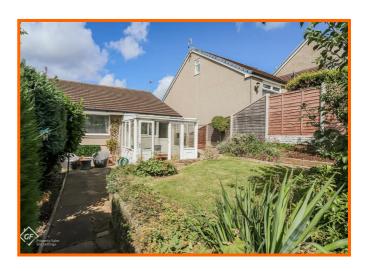

#### Conservatory

3.02m x 2.31m (9'11 x 7'7)

UPVC double glazed windows, sloped polycarbonate roof, tiled flooring and UPVC door to rear.

#### Rear

Laid to lawn garden, crazy paved patio and bedding areas.