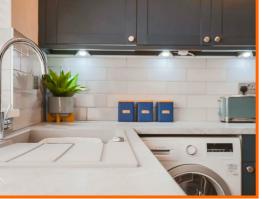

#### Kitchen

3.30m x 2.92m (10'10 x 9'7)

UPVC double glazed window, central heating radiator, wall and base units, laminate worktop, integrated oven, four ring electric hob, extractor fan, tiled splash back, composite sink with draining board and mixer tap, plumbing for washing machine, space for fridge freezer, wood effect flooring and door to conservatory.