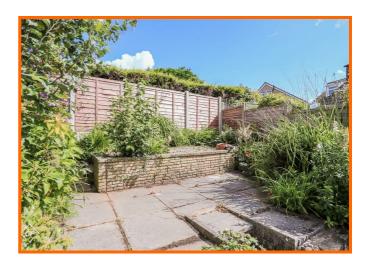

2.92m (10'10 x 9'7)

UPVC double glazed window, central heating radiator, wall and base units, laminate worktop, integrated oven, four ring electric hob, extractor fan, tiled splash back, composite sink with draining board and mixer tap, plumbing for washing machine, space for fridge freezer, wood effect flooring and door to conservatory.

#### Conservatory

3.02m x 2.31m (9'11 x 7'7)

UPVC double glazed windows, sloped polycarbonate roof, tiled flooring and UPVC door to rear.

#### External

#### Front

Tiered paving, steps, drive and integral garage.

#### Rear

Laid to lawn garden, crazy paved patio and bedding areas.

#### Garage

4.62m x 3.02m (15'2 x 9'11)

Remote up and over door - insulated door and ceiling.















## 17 Hexham Road, Torrisholme, Morecambe, Lancashire,









### 17 Hexham Road, Torrisholme, Morecambe, Lancashire,















Get in touch today

01524 401402 info@gfproperty.co.uk gfproperty.co.uk

## Take a nosey round







### Get in touch today

01524 401402 info@gfproperty.co.uk gfproperty.co.uk