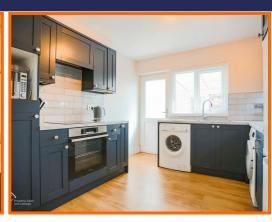

#### Kitchen

3.30m x 2.92m (10'10 x 9'7)

UPVC double glazed window, central heating radiator, wall and base units, laminate worktop, integrated oven, four ring electric hob, extractor fan, tiled splash back, composite sink with draining board and mixer tap, plumbing for washing machine, space for fridge freezer, wood effect flooring and door to conservatory.