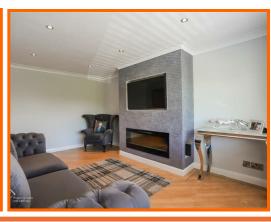

#### **Reception Room One**

4.80m x 3.25m (15'9 x 10'8)

UPVC double glazed window boasting elevated views, central heating radiator, coving, spotlights, TV point, wall inset electric fire and Karndean flooring.