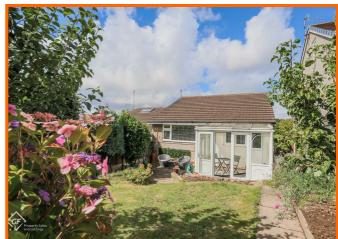

g radiator, wall and base units, laminate worktop, integrated oven, four ring electric hob, extractor fan, tiled splash back, composite sink with draining board and mixer tap, plumbing for washing machine, space for fridge freezer, wood effect flooring and door to conservatory.

#### Conservatory

3.02m x 2.31m (9'11 x 7'7)

UPVC double glazed windows, sloped polycarbonate roof, tiled flooring and UPVC door to rear.

#### External

#### Front

Tiered paving, steps, drive and integral garage.

#### Rear

Laid to lawn garden, crazy paved patio and bedding areas.

#### Garage

4.62m x 3.02m (15'2 x 9'11)

Remote up and over door - insulated door and ceiling.















## 17 Hexham Road, Torrisholme, Morecambe, Lancashire,









### 17 Hexham Road, Torrisholme, Morecambe, Lancashire,















Get in touch today

01524 401402 info@gfproperty.co.uk gfproperty.co.uk

## Take a nosey round







### Get in touch today

01524 401402 info@gfproperty.co.uk gfproperty.co.uk