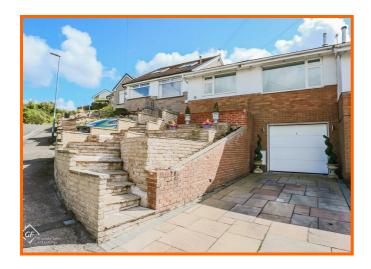

#### A MODERN TWO-BEDROOM BUNGALOW WITH DRIVEWAY AND GARAGE

Nestled in the serene and sought-after location of Hexham Road in Torrisholme, Morecambe, this charming semi detached bungalow offers a delightful retreat for those seeking single-storey living boasting countryside and bay views. The property is within close proximity to Torrisholme Primary School with an ofsted rating of outstanding for those requiring to be in the catchment area of a quality school for their children.

The modernised interior exudes a contemporary charm, with sleek kitchen and bathroom suites that cater to both style and functionality. The low-maintenance Indian Stone Paved frontage not only adds to the property's kerb appeal but also provides convenience along with driveway leading to an integral garage, ensuring parking is never a hassle.

#### Front

Tiered paving, steps, drive and integral garage.