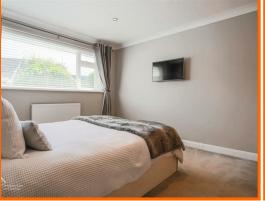

#### **Bedroom One**

3.96m x 3.25m (13' x 10'8)

UPVC double glazed window, central heating radiator, coving, spotlights, TV point and fitted wardrobes.