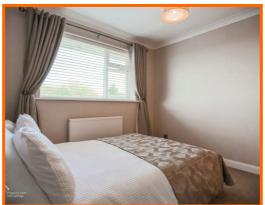

#### **Bedroom Two**

2.92m x 2.90m (9'7 x 9'6)

UPVC double glazed window, central heating radiator and coving.