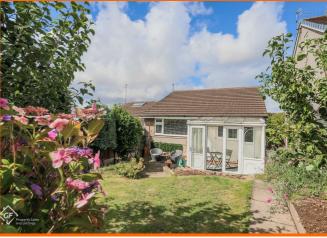

radiator, wall and base units, laminate worktop, integrated oven, four ring electric hob, extractor fan, tiled splash back, composite sink with draining board and mixer tap, plumbing for washing machine, space for fridge freezer, wood effect flooring and door to conservatory.

#### Conservatory

3.02m x 2.31m (9'11 x 7'7)

UPVC double glazed windows, sloped polycarbonate roof, tiled flooring and UPVC door to rear.

#### External

#### Front

Tiered paving, steps, drive and integral garage.

#### Rear

Laid to lawn garden, crazy paved patio and bedding areas.

#### Garage

4.62m x 3.02m (15'2 x 9'11)

Remote up and over door - insulated door and ceiling.















## 17 Hexham Road, Torrisholme, Morecambe, Lancashire,









### 17 Hexham Road, Torrisholme, Morecambe, Lancashire,















Get in touch today

01524 401402 info@gfproperty.co.uk gfproperty.co.uk

## Take a nosey round







### Get in touch today

01524 401402 info@gfproperty.co.uk gfproperty.co.uk