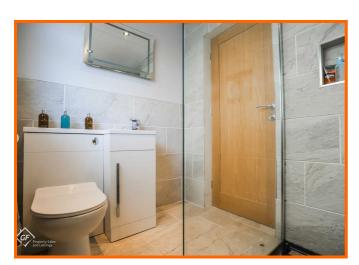

#### **Shower Room**

1.98m x 1.68m (6'6 x 5'6)

UPVC double glazed frosted window, central heated towel rail, spotlights, dual flush WC, vanity top wash basin with mixer tap, walk in direct feed rainfall shower with rinse head, tiled elevation. PVC panel ceiling and tile flooring.