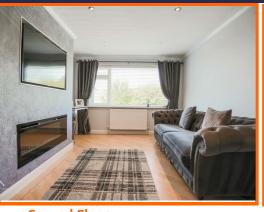

#### **Reception Room One**

4.80m x 3.25m (15'9 x 10'8)

UPVC double glazed window boasting elevated views, central heating radiator, coving, spotlights, TV point, wall inset electric fire and Karndean flooring.