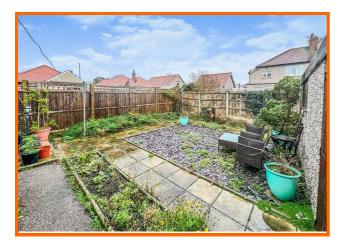

Externally, there is a rear garden which shared drying rights with the ground floor.