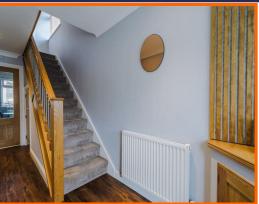

#### Hall

Central heating radiator, spotlights, coving, wood effect flooring, stairs to first floor and doors to reception room, kitchen and under stairs storage.

### Landing

UPVC double glazed window, loft access and doors to three bedrooms, bathroom and storage.