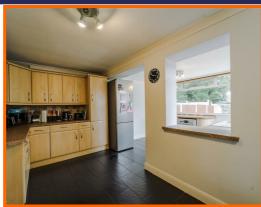

#### Kitchen

5.05m x 5.05m (16'7 x 16'7)

Three UPVC double glazed windows, central heating radiator, wood panel wall and base units, laminate worktops, integrated single oven, four burner gas hob, composite sink with draining board and mixer tap, plumbed for washing machine, space for fridge freezer, part tiled elevation, tiled flooring and UPVC door to rear