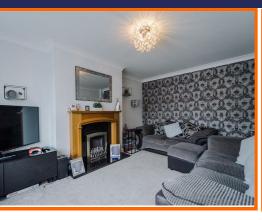

#### **Reception Room**

4.47m x 3.28m (14'8 x 10'9)

UPVC double glazed window, central heating radiator, coving, TV point and gas fire with granite effect surround and wood mantle.