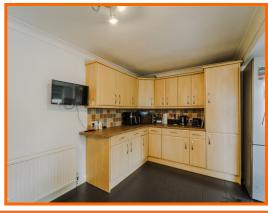

#### Kitchen

5.05m x 5.05m (16'7 x 16'7)

Three UPVC double glazed windows, central heating radiator, wood panel wall and base units, laminate worktops, integrated single oven, four burner gas hob, composite sink with draining board and mixer tap, plumbed for washing machine, space for fridge freezer, part tiled elevation, tiled flooring and UPVC door to rear