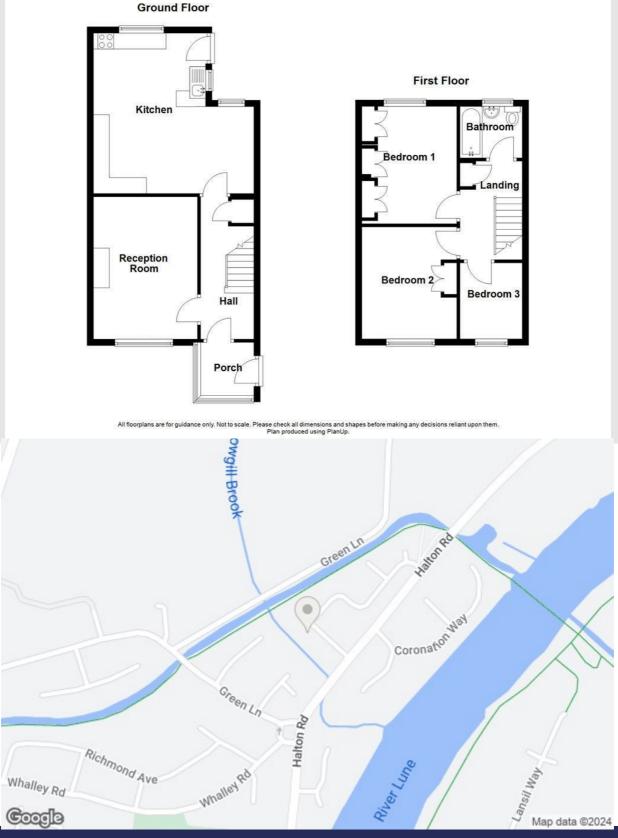

### **Ground Floor**

#### Porch

1.70m x 1.70m (5'7 x 5'7)

UPVC entrance door, UPVC double glazed windows, wood effect flooring and UPVC door to hall.

#### Hall

Central heating radiator, spotlights, coving, wood effect flooring, stairs to first floor and doors to reception room, kitchen and under stairs storage.

#### **Reception Room**

4.47m x 3.28m (14'8 x 10'9)

UPVC double glazed window, central heating radiator, coving, TV point and gas fire with granite effect surround and wood mantle.

#### Kitchen

5.05m x 5.05m (16'7 x 16'7)

Three UPVC double glazed windows, central heating radiator, wood panel wall and base units, laminate worktops, integrated single oven, four burner gas hob, composite sink with draining board and mixer tap, plumbed for washing machine, space for fridge freezer, part tiled elevation, tiled flooring and UPVC door to rear

#### First Floor

### Landing

UPVC double glazed window, loft access and doors to three bedrooms, bathroom and storage.

#### **Bedroom One**

3.58m x 3.00m (11'9 x 9'10)

UPVC double glazed window, central heating radiator and fitted wardrobes.

## **Bedroom Two**

3.33m x 3.00m (10'11 x 9'10)

UPVC double glazed window, central heating radiator and fitted wardrobes.

#### **Bedroom Three**

2.39m x 1.91m (7'10 x 6'3)

UPVC double glazed window and central heating radiator.

## Bathroom

1.88m x 1.63m (6'2 x 5'4)

UPVC double glazed frosted window, central heated towel rail, dual flush WC, pedestal wash basin, panelled bath with direct feed shower over, tiled elevation and tiled flooring.