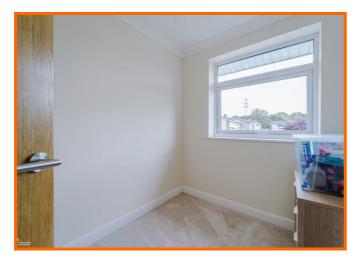

#### **Bedroom One**

3.58m x 3.00m (11'9 x 9'10)

UPVC double glazed window, central heating radiator and fitted wardrobes.

## **Bedroom Two**

3.33m x 3.00m (10'11 x 9'10)

UPVC double glazed window, central heating radiator and fitted wardrobes.

#### **Bedroom Three**

2.39m x 1.91m (7'10 x 6'3)

UPVC double glazed window and central heating radiator.