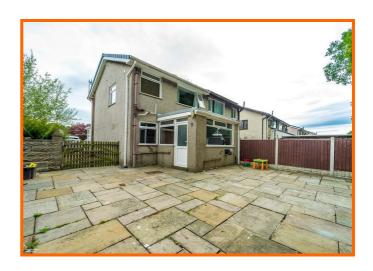

#### Front

Flagged patio and driveway.

#### Rea

Enclosed flagged patio and timber shed.