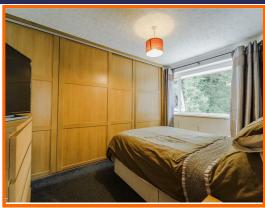

#### **Bedroom One**

3.58m x 3.00m (11'9 x 9'10)

UPVC double glazed window, central heating radiator and fitted wardrobes.