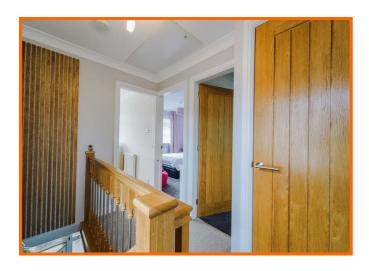

### Landing

UPVC double glazed window, loft access and doors to three bedrooms, bathroom and storage.