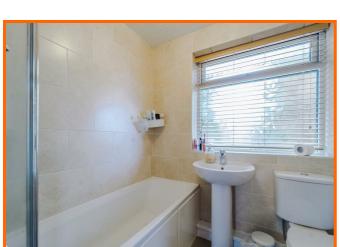

## Bathroom

1.88m x 1.63m (6'2 x 5'4)

UPVC double glazed frosted window, central heated towel rail, dual flush WC, pedestal wash basin, panelled bath with direct feed shower over, tiled elevation and tiled flooring.