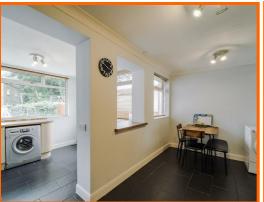

#### Hall

Central heating radiator, spotlights, coving, wood effect flooring, stairs to first floor and doors to reception room, kitchen and under stairs storage.

#### **Reception Room**

4.47m x 3.28m (14'8 x 10'9)

UPVC double glazed window, central heating radiator, coving, TV point and gas fire with granite effect surround and wood mantle.

#### Kitchen

5.05m x 5.05m (16'7 x 16'7)

Three UPVC double glazed windows, central heating radiator, wood panel wall and base units, laminate worktops, integrated single oven, four burner gas hob, composite sink with draining board and mixer tap, plumbed for washing machine, space for fridge freezer, part tiled elevation, tiled flooring and UPVC door to rear