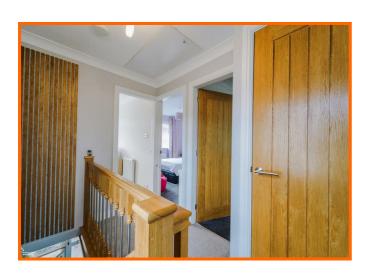

### Landing

UPVC double glazed window, loft access and doors to three bedrooms, bathroom and storage.