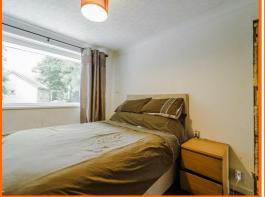

## **Bedroom Two**

3.33m x 3.00m (10'11 x 9'10)

UPVC double glazed window, central heating radiator and fitted wardrobes.