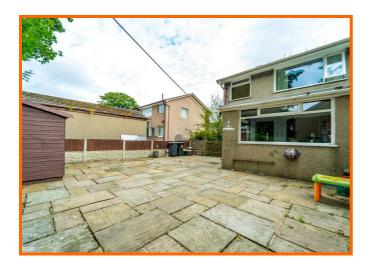

#### Rea

Enclosed flagged patio and timber shed.

#### Front

Flagged patio and driveway.