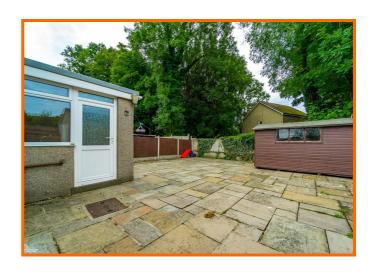

ft access and doors to three bedrooms, bathroom and storage.

#### **Bedroom One**

3.58m x 3.00m (11'9 x 9'10)

UPVC double glazed window, central heating radiator and fitted wardrobes.

## **Bedroom Two**

3.33m x 3.00m (10'11 x 9'10)

UPVC double glazed window, central heating radiator and fitted wardrobes.

#### **Bedroom Three**

2.39m x 1.91m (7'10 x 6'3)

UPVC double glazed window and central heating radiator.

## Bathroom

1.88m x 1.63m (6'2 x 5'4)

UPVC double glazed frosted window, central heated towel rail, dual flush WC, pedestal wash basin, panelled bath with direct feed shower over, tiled elevation and tiled flooring.

#### External

#### Front

Flagged patio and driveway.

#### Rea

Enclosed flagged patio and timber shed.









## 15 Woodlands Road, Lancaster, LA1 2EH















## 15 Woodlands Road, Lancaster, LA1 2EH





# Take a nosey round





## Get in touch today

01524 401402 info@gfproperty.co.uk gfproperty.co.uk