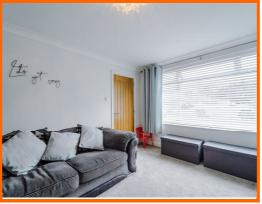

#### **Reception Room**

4.47m x 3.28m (14'8 x 10'9)

UPVC double glazed window, central heating radiator, coving, TV point and gas fire with granite effect surround and wood mantle.