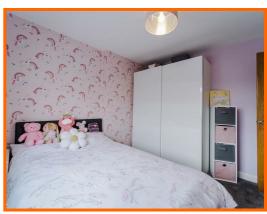

#### **Bedroom One**

3.58m x 3.00m (11'9 x 9'10)

UPVC double glazed window, central heating radiator and fitted wardrobes.

## **Bedroom Two**

3.33m x 3.00m (10'11 x 9'10)

UPVC double glazed window, central heating radiator and fitted wardrobes.

#### **Bedroom Three**

2.39m x 1.91m (7'10 x 6'3)

UPVC double glazed window and central heating radiator.