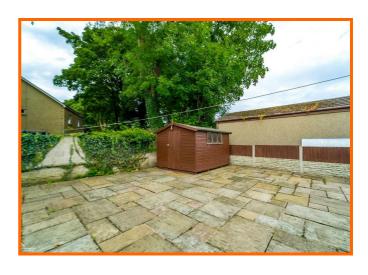

s and doors to three bedrooms, bathroom and storage.

#### **Bedroom One**

3.58m x 3.00m (11'9 x 9'10)

UPVC double glazed window, central heating radiator and fitted wardrobes.

## **Bedroom Two**

3.33m x 3.00m (10'11 x 9'10)

UPVC double glazed window, central heating radiator and fitted wardrobes.

#### **Bedroom Three**

2.39m x 1.91m (7'10 x 6'3)

UPVC double glazed window and central heating radiator.

## Bathroom

1.88m x 1.63m (6'2 x 5'4)

UPVC double glazed frosted window, central heated towel rail, dual flush WC, pedestal wash basin, panelled bath with direct feed shower over, tiled elevation and tiled flooring.

#### External

#### Front

Flagged patio and driveway.

#### Rea

Enclosed flagged patio and timber shed.









## 15 Woodlands Road, Lancaster, LA1 2EH















## 15 Woodlands Road, Lancaster, LA1 2EH





# Take a nosey round





## Get in touch today

01524 401402 info@gfproperty.co.uk gfproperty.co.uk