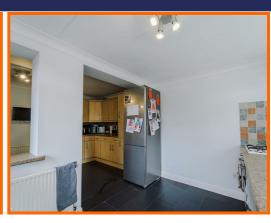

#### Kitchen

5.05m x 5.05m (16'7 x 16'7)

Three UPVC double glazed windows, central heating radiator, wood panel wall and base units, laminate worktops, integrated single oven, four burner gas hob, composite sink with draining board and mixer tap, plumbed for washing machine, space for fridge freezer, part tiled elevation, tiled flooring and UPVC door to rear