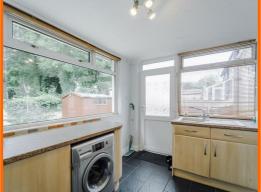

#### Kitchen

5.05m x 5.05m (16'7 x 16'7)

Three UPVC double glazed windows, central heating radiator, wood panel wall and base units, laminate worktops, integrated single oven, four burner gas hob, composite sink with draining board and mixer tap, plumbed for washing machine, space for fridge freezer, part tiled elevation, tiled flooring and UPVC door to rear