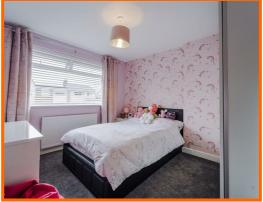

#### **Bedroom Three**

2.39m x 1.91m (7'10 x 6'3)

UPVC double glazed window and central heating radiator.