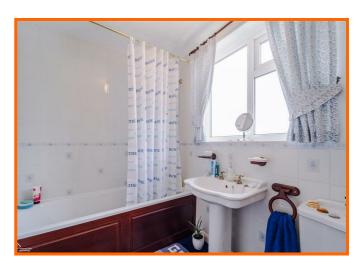

### Bathroom

2.49m x 1.65m (8'2 x 5'5)

UPVC double glazed frosted window, low level WC, pedestal wash basin, panel bath with rinse head over and tiled elevation.