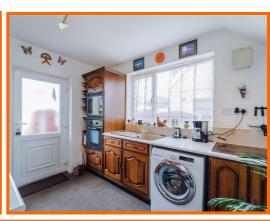

## Kitchen

3.18m x 2.46m (10'5 x 8'1)

UPVC double glazed window, wood panel wall and base units, laminate worktops, high rise oven and microwave, four ring electric hob, ceramic sink with draining board and mixer tap, space for fridge, plumbed for washing machine and UPVC door to rear.