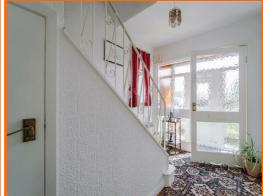

#### Hall

3.12m x 1.98m (10'3 x 6'6)

UPVC double glazed window, gas wall heater, stairs to first floor and doors to reception room one and under stairs storage.

### Landing

UPVC double glazed window, wall mounted gas heater, loft access and doors to three bedrooms, bathroom and airing cupboard.