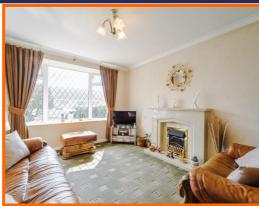

## **Reception Room One**

3.99m x 3.20m (13'1 x 10'6)

UPVC double glazed windows, electric fire in marble surround, coving, TV point and open access to reception room two.