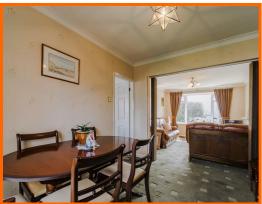

## **Reception Room One**

3.99m x 3.20m (13'1 x 10'6)

UPVC double glazed windows, electric fire in marble surround, coving, TV point and open access to reception room two.

## **Reception Room Two**

3.18m x 2.72m (10'5 x 8'11)

Coving, door to kitchen and UPVC sliding door to rear.