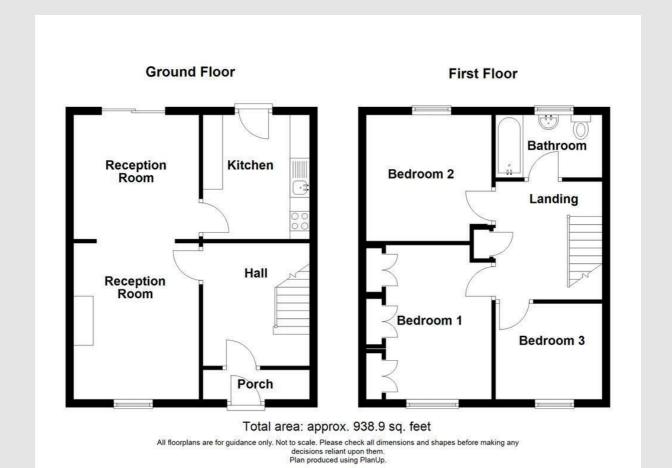

## **Ground Floor**

#### Porch

1.75m x 0.89m (5'9 x 2'11)

UPVC entrance door and hardwood door to hall.

#### Hall

3.12m x 1.98m (10'3 x 6'6)

UPVC double glazed window, gas wall heater, stairs to first floor and doors to reception room one and under stairs storage.

## **Reception Room One**

3.99m x 3.20m (13'1 x 10'6)

UPVC double glazed windows, electric fire in marble surround, coving, TV point and open access to reception room two.

## **Reception Room Two**

3.18m x 2.72m (10'5 x 8'11)

Coving, door to kitchen and UPVC sliding door to rear.

## Kitchen

3.18m x 2.46m (10'5 x 8'1)

UPVC double glazed window, wood panel wall and base units, laminate worktops, high rise oven and microwave, four ring electric hob, ceramic sink with draining board and mixer tap, space for fridge, plumbed for washing machine and UPVC door to rear.

## First Floor

### Landing

UPVC double glazed window, wall mounted gas heater, loft access and doors to three bedrooms, bathroom and airing cupboard.

### **Bedroom One**

3.71m x 3.23m (12'2 x 10'7)

UPVC double glazed window and fitted wardrobes.

## **Bedroom Two**

3.53m x 2.72m (11'7 x 8'11)

UPVC double glazed window.

## **Bedroom Three**

2.79m x 2.01m (9'2 x 6'7)

UPVC double glazed window.

### Bathroom

2.49m x 1.65m (8'2 x 5'5)

UPVC double glazed frosted window, low level WC, pedestal wash basin, panel bath with rinse head over and tiled elevation.