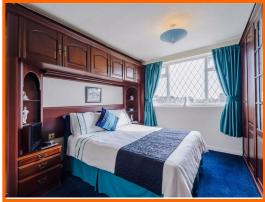

### **Bedroom One**

3.71m x 3.23m (12'2 x 10'7)

UPVC double glazed window and fitted wardrobes.