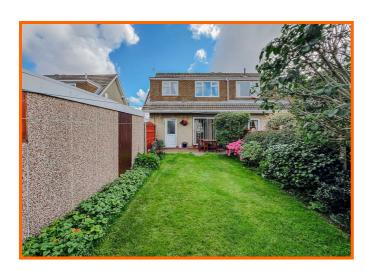

## Rear

Enclosed laid to lawn, block paved patio, bedding areas and single garage.

## Garage

6.65m x 3.07m (21'10 x 10'1)

Up and over door and power.