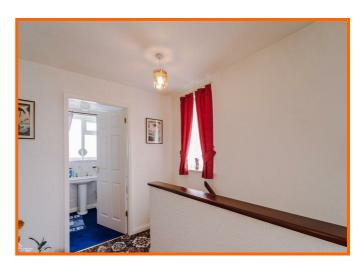

#### Hall

3.12m x 1.98m (10'3 x 6'6)

UPVC double glazed window, gas wall heater, stairs to first floor and doors to reception room one and under stairs storage.

### Landing

UPVC double glazed window, wall mounted gas heater, loft access and doors to three bedrooms, bathroom and airing cupboard.