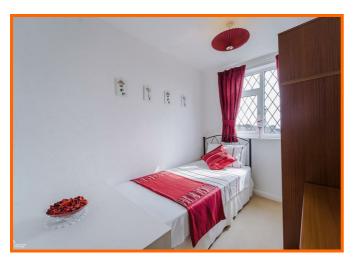

### **Bedroom One**

3.71m x 3.23m (12'2 x 10'7)

UPVC double glazed window and fitted wardrobes.

## **Bedroom Two**

3.53m x 2.72m (11'7 x 8'11)

UPVC double glazed window.

## **Bedroom Three**

2.79m x 2.01m (9'2 x 6'7)

UPVC double glazed window.