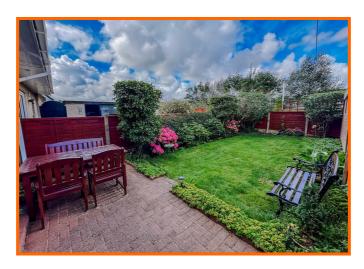

## Rear

Enclosed laid to lawn, block paved patio, bedding areas and single garage.

## Garage

6.65m x 3.07m (21'10 x 10'1)

Up and over door and power.