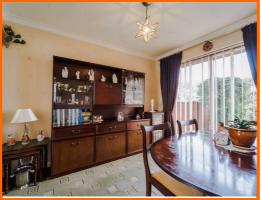

## **Reception Room Two**

3.18m x 2.72m (10'5 x 8'11)

Coving, door to kitchen and UPVC sliding door to rear.