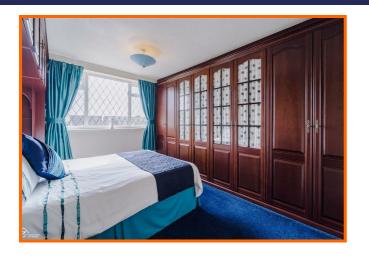

### **Bedroom One**

3.71m x 3.23m (12'2 x 10'7)

UPVC double glazed window and fitted wardrobes.