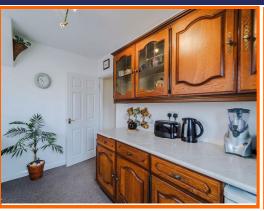

## Kitchen

3.18m x 2.46m (10'5 x 8'1)

UPVC double glazed window, wood panel wall and base units, laminate worktops, high rise oven and microwave, four ring electric hob, ceramic sink with draining board and mixer tap, space for fridge, plumbed for washing machine and UPVC door to rear.