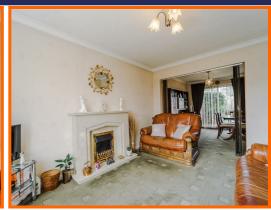

## **Reception Room One**

3.99m x 3.20m (13'1 x 10'6)

UPVC double glazed windows, electric fire in marble surround, coving, TV point and open access to reception room two.

## **Reception Room Two**

3.18m x 2.72m (10'5 x 8'11)

Coving, door to kitchen and UPVC sliding door to rear.