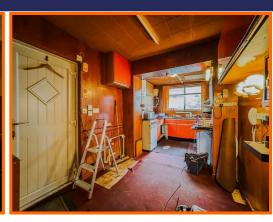

#### Hall

Composite entrance door, stairs to first floor and doors to three reception rooms.

#### **Reception Room Three**

3.20m x 2.34m (10'6 x 7'8)

Open access to kitchen and UPVC door to rear.

#### Kitchen

2.39m x 2.11m (7'10 x 6'11)

Two hardwood double glazed windows, base units, laminate worktops and stainless steel sink.