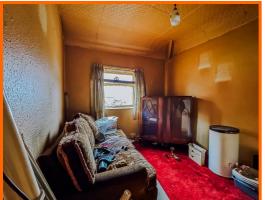

#### **Reception Room One**

4.24m x 3.07m (13'11 x 10'1)

Hardwood double glazed bay window and radiant fire.

#### **Reception Room Two**

4.34m x 3.66m (14'3 x 12')

Hardwood double glazed window and radiant fire.

#### **Reception Room Three**

3.20m x 2.34m (10'6 x 7'8)

Open access to kitchen and UPVC door to rear.