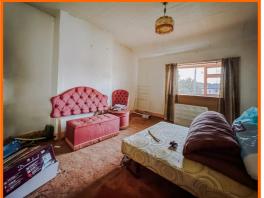

#### **Bedroom One**

4.29m x 3.61m (14'1 x 11'10)

Hardwood double glazed window.

#### **Bedroom Two**

3.66m x 3.28m (12' x 10'9)

Hardwood double glazed window.

#### **Bedroom Three**

3.07m x 2.59m (10'1 x 8'6)

Hardwood double glazed window.