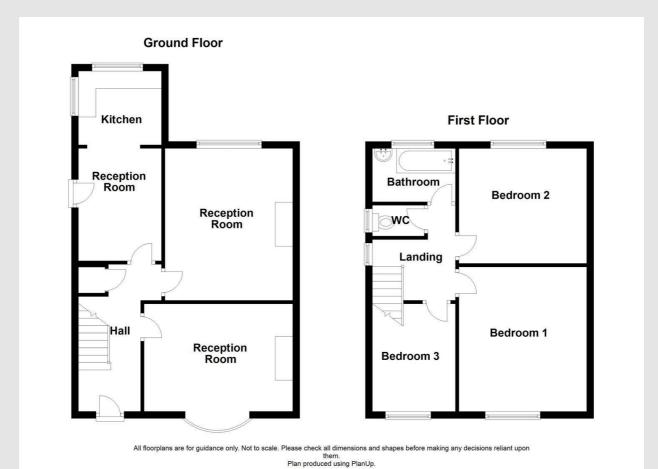

#### **Ground Floor**

#### Hall

Composite entrance door, stairs to first floor and doors to three reception rooms.

#### **Reception Room One**

4.24m x 3.07m (13'11 x 10'1)

Hardwood double glazed bay window and radiant fire.

#### **Reception Room Two**

4.34m x 3.66m (14'3 x 12')

Hardwood double glazed window and radiant fire.

#### **Reception Room Three**

3.20m x 2.34m (10'6 x 7'8)

Open access to kitchen and UPVC door to rear.

#### Kitchen

2.39m x 2.11m (7'10 x 6'11)

Two hardwood double glazed windows, base units, laminate worktops and stainless steel sink.

#### First Floor

#### Landing

Hardwood double glazed window and doors to three bedrooms, bathroom and WC.

#### **Bedroom One**

4.29m x 3.61m (14'1 x 11'10)

Hardwood double glazed window.

#### **Bedroom Two**

3.66m x 3.28m (12' x 10'9)

Hardwood double glazed window.

#### **Bedroom Three**

3.07m x 2.59m (10'1 x 8'6)

Hardwood double glazed window.

#### **Bathroom**

2.46m x 1.52m (8'1 x 5')

Hardwood frosted window, pedestal wash basin, panelled bath and part tiled elevation.

#### WC

1.47m x 0.89m (4'10 x 2'11)

Low level WC.