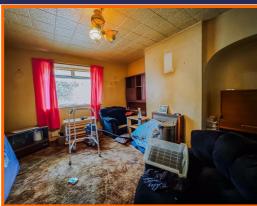

#### **Reception Room Two**

4.34m x 3.66m (14'3 x 12')

Hardwood double glazed window and radiant fire.