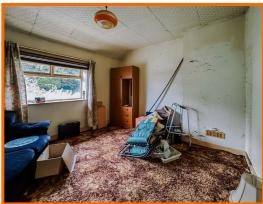

#### Kitchen

2.39m x 2.11m (7'10 x 6'11)

Two hardwood double glazed windows, base units, laminate worktops and stainless steel sink.