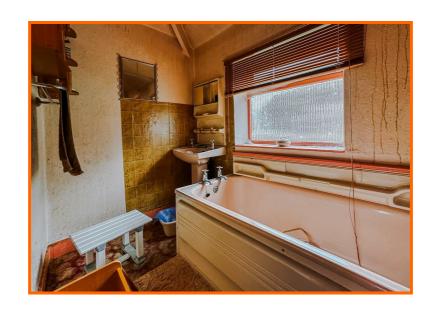

#### **Bathroom**

2.46m x 1.52m (8'1 x 5')

Hardwood frosted window, pedestal wash basin, panelled bath and part tiled elevation.