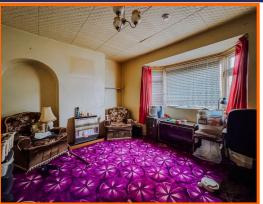

#### **Reception Room One**

4.24m x 3.07m (13'11 x 10'1)

Hardwood double glazed bay window and radiant fire.

#### **Reception Room Two**

4.34m x 3.66m (14'3 x 12')

Hardwood double glazed window and radiant fire.