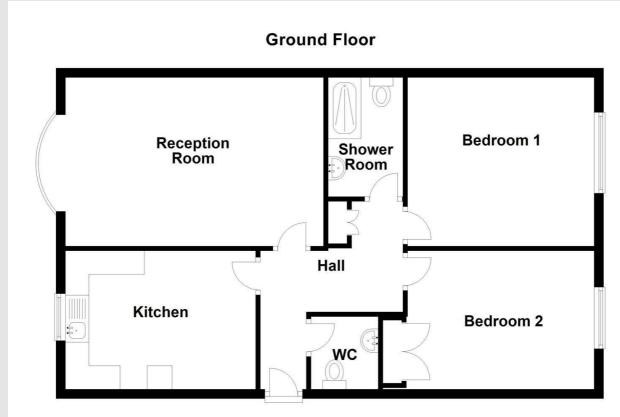

#### **Ground Floor**

#### Hall

2.95m x 2.95m (9'8 x 9'8)

Communal entrance to building, hardwood entrance door to hall, central heating radiator, coving and doors to reception room, kitchen, two bedrooms, shower room, WC and cloakroom.

#### **Reception Room**

5.49m x 3.58m (18' x 11'9)

Hardwood double glazed bay window, central heating radiator, coving, TV point and electric fire in marble hearth and surround.

#### Kitchen

4.04m x 2.95m (13'3 x 9'8)

Hardwood double glazed window, central heating radiator, wood panel wall and base units, laminate worktops, space for cooker, tiled splash back, extractor fan, stainless steel sink with draining board and mixer tap, plumbed for dishwasher, plumbed for washing machine, space for fridge freezer, part tiled elevation and laminate flooring.

#### **Bedroom One**

3.96m x 3.58m (13' x 11'9)

Hardwood double glazed window and central heating radiator.

#### **Bedroom Two**

4.06m x 2.95m (13'4 x 9'8)

Hardwood double glazed window, central heating radiator and fitted wardrobes.

#### **Shower Room**

2.54m x 1.60m (8'4 x 5'3)

Central heating radiator, dual flush WC, vanity topped wash basin, direct feed shower, tiled elevation and laminate flooring.

#### WC

1.52m x 1.42m (5' x 4'8)

Dual flush WC and vanity topped wash basin.

# Take a nosey round

All floorplans are for guidance only. Not to scale. Please check all dimensions and shapes before making any decisions reliant upon them.

Plan produced using PlanUp.