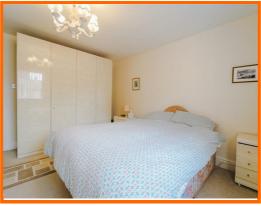

#### **Bedroom Two**

4.06m x 2.95m (13'4 x 9'8)

Hardwood double glazed window, central heating radiator and fitted wardrobes.