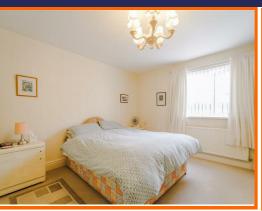

#### **Bedroom One**

3.96m x 3.58m (13' x 11'9)

Hardwood double glazed window and central heating radiator.

#### **Bedroom Two**

4.06m x 2.95m (13'4 x 9'8)

Hardwood double glazed window, central heating radiator and fitted wardrobes.