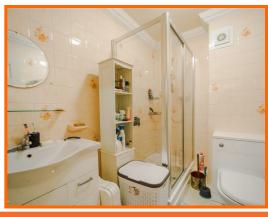

#### **Shower Room**

2.54m x 1.60m (8'4 x 5'3)

Central heating radiator, dual flush WC, vanity topped wash basin, direct feed shower, tiled elevation and laminate flooring.

#### WC

1.52m x 1.42m (5' x 4'8)

Dual flush WC and vanity topped wash basin.