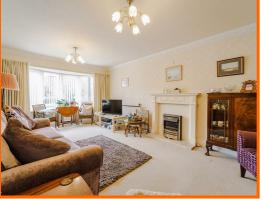

#### **Reception Room**

5.49m x 3.58m (18' x 11'9)

Hardwood double glazed bay window, central heating radiator, coving, TV point and electric fire in marble hearth and surround.