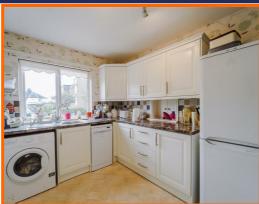

#### Kitchen

4.04m x 2.95m (13'3 x 9'8)

Hardwood double glazed window, central heating radiator, wood panel wall and base units, laminate worktops, space for cooker, tiled splash back, extractor fan, stainless steel sink with draining board and mixer tap, plumbed for dishwasher, plumbed for washing machine, space for fridge freezer, part tiled elevation and laminate flooring.