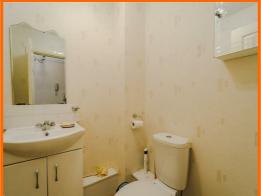

#### **Shower Room**

2.54m x 1.60m (8'4 x 5'3)

Central heating radiator, dual flush WC, vanity topped wash basin, direct feed shower, tiled elevation and laminate flooring.

#### WC

1.52m x 1.42m (5' x 4'8)

Dual flush WC and vanity topped wash basin.