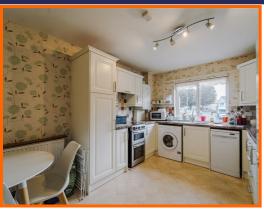

#### Kitchen

4.04m x 2.95m (13'3 x 9'8)

Hardwood double glazed window, central heating radiator, wood panel wall and base units, laminate worktops, space for cooker, tiled splash back, extractor fan, stainless steel sink with draining board and mixer tap, plumbed for dishwasher, plumbed for washing machine, space for fridge freezer, part tiled elevation and laminate flooring.