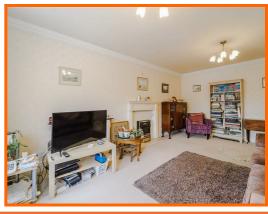

#### **Reception Room**

5.49m x 3.58m (18' x 11'9)

Hardwood double glazed bay window, central heating radiator, coving, TV point and electric fire in marble hearth and surround.