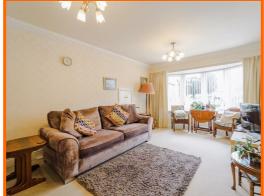

#### **Reception Room**

5.49m x 3.58m (18' x 11'9)

Hardwood double glazed bay window, central heating radiator, coving, TV point and electric fire in marble hearth and surround.