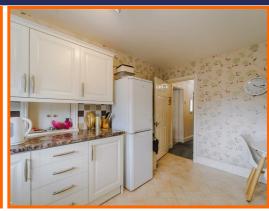

#### Kitchen

4.04m x 2.95m (13'3 x 9'8)

Hardwood double glazed window, central heating radiator, wood panel wall and base units, laminate worktops, space for cooker, tiled splash back, extractor fan, stainless steel sink with draining board and mixer tap, plumbed for dishwasher, plumbed for washing machine, space for fridge freezer, part tiled elevation and laminate flooring.