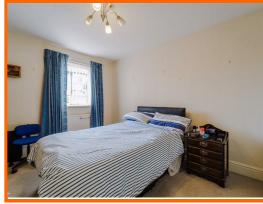

#### **Bedroom One**

3.96m x 3.58m (13' x 11'9)

Hardwood double glazed window and central heating radiator.