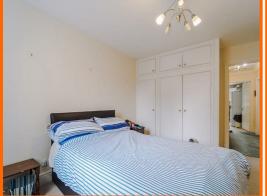

#### **Bedroom One**

3.96m x 3.58m (13' x 11'9)

Hardwood double glazed window and central heating radiator.

#### **Bedroom Two**

4.06m x 2.95m (13'4 x 9'8)

Hardwood double glazed window, central heating radiator and fitted wardrobes.