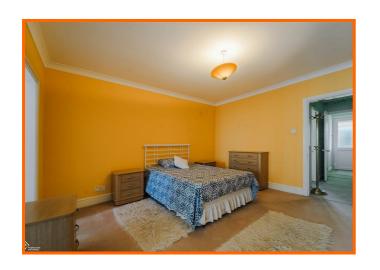

### **Bedroom One**

4.22m x 4.14m (13'10 x 13'7)

Electric radiator, coving, door to en suite and UPVC sliding door to balcony room.