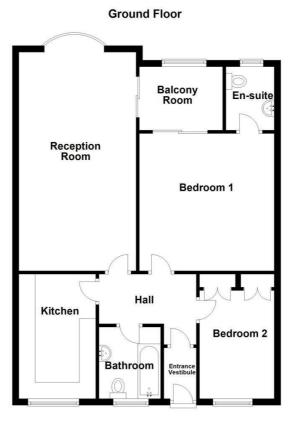

#### **Ground Floor**

#### **Vestibule**

1.55m x 0.89m (5'1 x 2'11)

UPVC entrance door and door to hall.

#### Hall

2.92m x 2.34m (9'7 x 7'8)

Electric radiator, coving and doors to reception room, kitchen. two bedrooms, bathroom and storage.

### **Reception Room**

6.71m x 3.58m (22' x 11'9)

UPVC double glazed bay window, electric radiator, coving and two wall lights.

#### Kitchen

3.81m x 2.36m (12'6 x 7'9)

UPVC double glazed window, wood panel wall and base units, laminate worktops, single oven, four ring electric hob, tiled splash back, extractor fan, one and half bowl stainless steel sink with draining board and mixer tap, part tiled elevation and laminate flooring.

### **Bedroom One**

4.22m x 4.14m (13'10 x 13'7)

Electric radiator, coving, door to en suite and UPVC sliding door to balcony room.

#### **En Suite**

2.01m x 1.27m (6'7 x 4'2)

UPVC double glazed frosted window, low level WC, pedestal wash basin, walk-in shower, coving, part tiled elevation and tiled flooring.

#### **Balcony Room**

2.29m x 1.96m (7'6 x 6'5)

UPVC double glazed window, electric radiator and UPVC sliding door to reception room.

### **Bedroom Two**

3.81m x 2.29m (12'6 x 7'6)

UPVC double glazed window, electric radiator, coving and fitted wardrobes.

#### **Bathroom**

2.18m x 1.88m (7'2 x 6'2)

UPVC double glazed frosted window, low level WC, pedestal wash basin, panel bath with direct feed shower over, tiled elevation and laminate flooring.

# Take a nosey round

All floorplans are for guidance only. Not to scale. Please check all dimensions and shapes before making any decisions reliant upon them.
Plan produced using PlanUp.