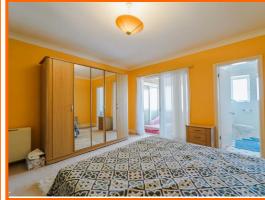

### **Bedroom Two**

3.81m x 2.29m (12'6 x 7'6)

UPVC double glazed window, electric radiator, coving and fitted wardrobes.