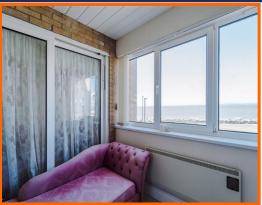

#### **Balcony Room**

2.29m x 1.96m (7'6 x 6'5)

UPVC double glazed window, electric radiator and UPVC sliding door to reception room.

The apartment features a bathroom and an en suite, providing convenience and privacy for the residents. Imagine waking up to the sound of the waves and enjoying a cup of tea in the balcony room overlooking the sea - a truly picturesque setting for relaxation and tranquillity.