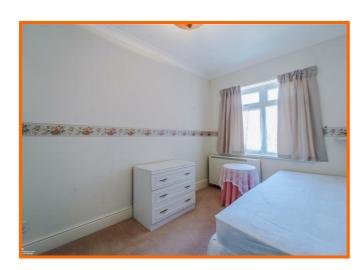

### **Bedroom Two**

3.81m x 2.29m (12'6 x 7'6)

UPVC double glazed window, electric radiator, coving and fitted wardrobes.