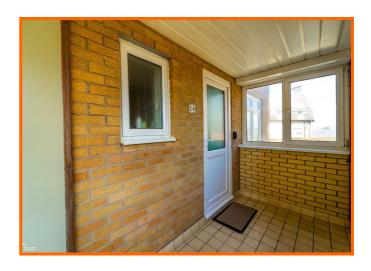

#### **Vestibule**

1.55m x 0.89m (5'1 x 2'11)

UPVC entrance door and door to hall.