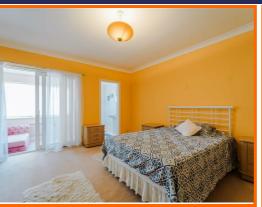

### **Bedroom One**

4.22m x 4.14m (13'10 x 13'7)

Electric radiator, coving, door to en suite and UPVC sliding door to balcony room.

#### **Balcony Room**

2.29m x 1.96m (7'6 x 6'5)

UPVC double glazed window, electric radiator and UPVC sliding door to reception room.