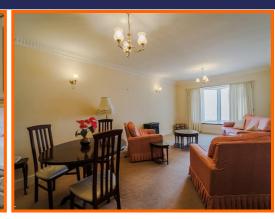

### **Reception Room**

6.71m x 3.58m (22' x 11'9)

UPVC double glazed bay window, electric radiator, coving and two wall lights.