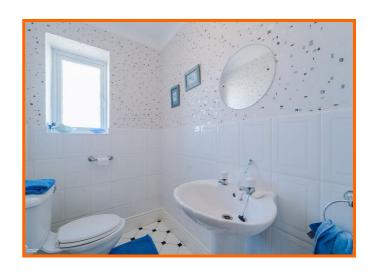

#### **En Suite**

2.01m x 1.27m (6'7 x 4'2)

UPVC double glazed frosted window, low level WC, pedestal wash basin, walk-in shower, coving, part tiled elevation and tiled flooring.