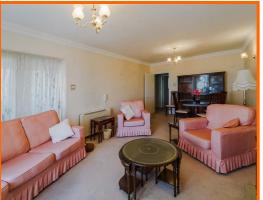

### **Reception Room**

6.71m x 3.58m (22' x 11'9)

UPVC double glazed bay window, electric radiator, coving and two wall lights.