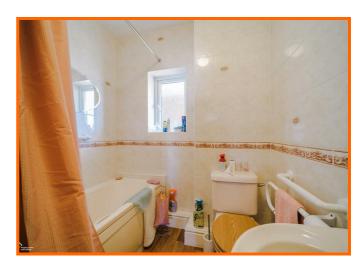

#### **Bathroom**

2.18m x 1.88m (7'2 x 6'2)

UPVC double glazed frosted window, low level WC, pedestal wash basin, panel bath with direct feed shower over, tiled elevation and laminate flooring.