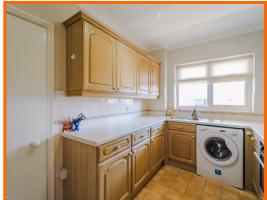

#### Kitchen

3.81m x 2.36m (12'6 x 7'9)

UPVC double glazed window, wood panel wall and base units, laminate worktops, single oven, four ring electric hob, tiled splash back, extractor fan, one and half bowl stainless steel sink with draining board and mixer tap, part tiled elevation and laminate flooring.