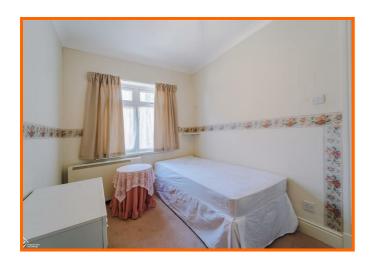

### **Bedroom Two**

3.81m x 2.29m (12'6 x 7'6)

UPVC double glazed window, electric radiator, coving and fitted wardrobes.