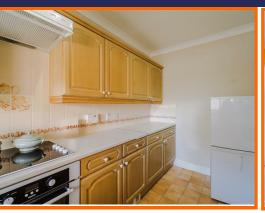

#### Kitchen

3.81m x 2.36m (12'6 x 7'9)

UPVC double glazed window, wood panel wall and base units, laminate worktops, single oven, four ring electric hob, tiled splash back, extractor fan, one and half bowl stainless steel sink with draining board and mixer tap, part tiled elevation and laminate flooring.