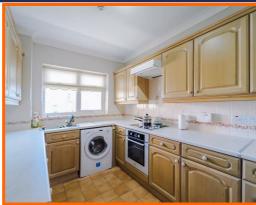

#### Kitchen

3.81m x 2.36m (12'6 x 7'9)

UPVC double glazed window, wood panel wall and base units, laminate worktops, single oven, four ring electric hob, tiled splash back, extractor fan, one and half bowl stainless steel sink with draining board and mixer tap, part tiled elevation and laminate flooring.