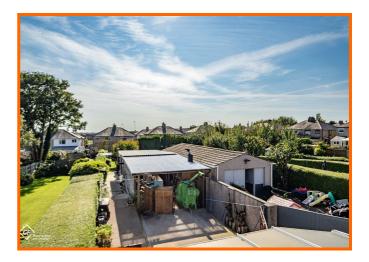

#### Rear

Laid to lawn garden, bedding areas, BBQ area, patio, fishpond, storage out building and workshop.

#### **Workshop** 7.44m x 4.09m (24'5 x 13'5)