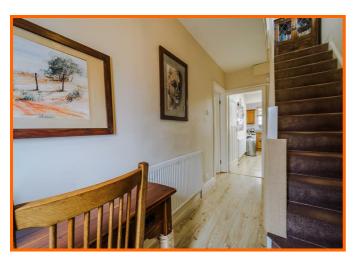

#### Hall 4.09m x 1.78m (13'5 x 5'10)

UPVC entrance door, central heating radiator, wood effect flooring, stairs to first floor and doors to reception room and kitchen.