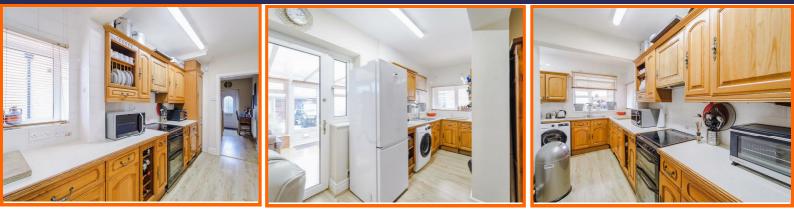

#### **Kitchen**

#### 5.03m x 4.67m (16'6 x 15'4)

Three UPVC double glazed windows, central heating radiator, wood panelled wall and base units, laminate worktops, double oven, four ring electric hob, tiled splash back, extractor fan, one and half bowl stainless steel sink with draining board and mixer tap, plumbed for washing machine, space for fridge freezer, part tiled elevation, wood effect flooring and UPVC door to conservatory.