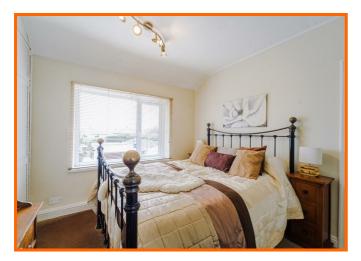

#### **Bedroom One**

3.48m x 3.43m (11'5 x 11'3)

UPVC double glazed bay window and central heating radiator.