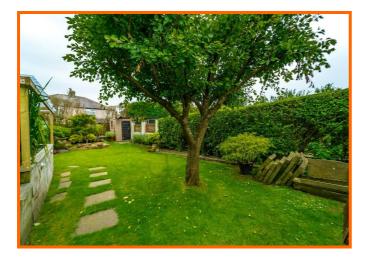

Step outside into the fantastic rear garden, a true gem of this property. Whether you have a green thumb or simply enjoy soaking up the sun, this garden offers a perfect retreat for outdoor activities, gardening, or al fresco dining on warm summer evenings.

#### Rear

Laid to lawn garden, bedding areas, BBQ area, patio, fishpond, storage out building and workshop.