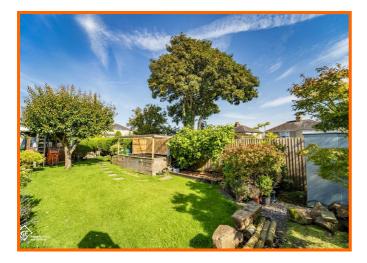

Step outside into the fantastic rear garden, a true gem of this property. Whether you have a green thumb or simply enjoy soaking up the sun, this garden offers a perfect retreat for outdoor activities, gardening, or al fresco dining on warm summer evenings.

#### Rear

Laid to lawn garden, bedding areas, BBQ area, patio, fishpond, storage out building and workshop.