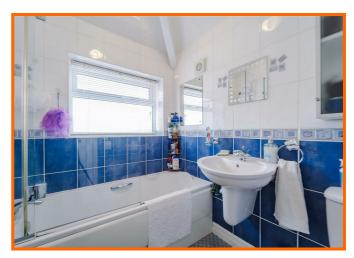

#### Bathroom

#### 2.21m x 1.73m (7'3 x 5'8)

UPVC double glazed frosted window, central heated towel rail, dual flush WC, wall mounted wash basin, panelled bath with electric feed shower over, tiled elevation and laminate flooring.