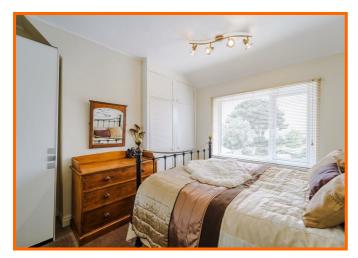

#### Bedroom Two

#### 3.43m x 3.38m (11'3 x 11'1)

UPVC double glazed window, central heating radiator, storage and loft access.