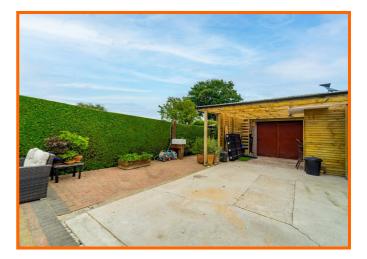

#### Rear

Laid to lawn garden, bedding areas, BBQ area, patio, fishpond, storage out building and workshop.

#### **Workshop** 7.44m x 4.09m (24'5 x 13'5)