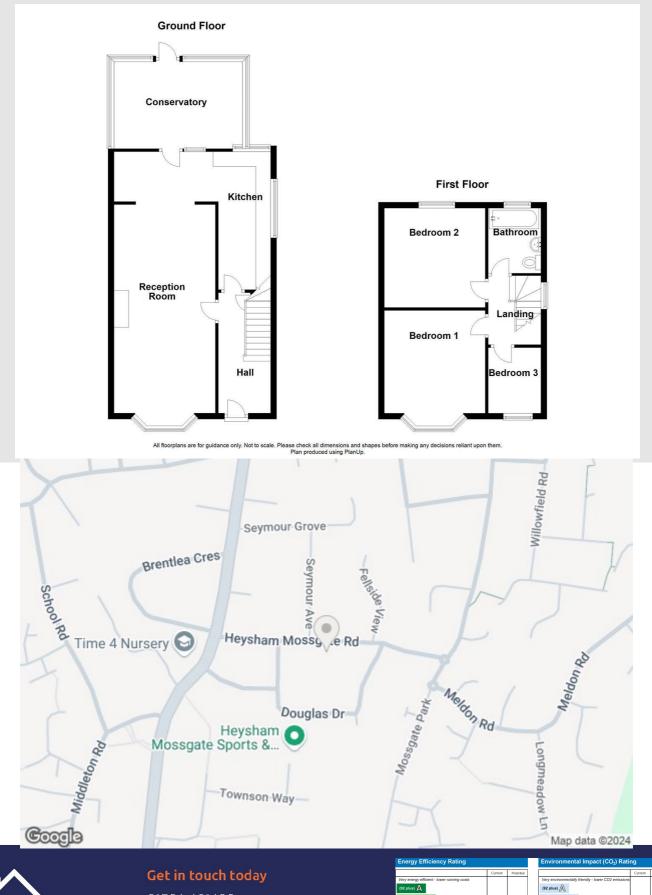

#### **Ground Floor**

#### Hall 4.09m x 1.78m (13'5 x 5'10)

UPVC entrance door, central heating radiator, wood effect flooring, stairs to first floor and doors to reception room and kitchen.

#### Reception Room

#### 7.06m x 3.43m (23'2 x 11'3)

UPVC double glazed window, two central heating radiators, TV point, gas fire in decorative surround, wood effect flooring and open access to kitchen.

#### **Kitchen**

#### 5.03m x 4.67m (16'6 x 15'4)

Three UPVC double glazed windows, central heating radiator, wood panelled wall and base units, laminate worktops, double oven, four ring electric hob, tiled splash back, extractor fan, one and half bowl stainless steel sink with draining board and mixer tap, plumbed for washing machine, space for fridge freezer, part tiled elevation, wood effect flooring and UPVC door to conservatory.

#### Conservatory

#### 4.34m x 2.95m (14'3 x 9'8)

UPVC double glazed windows, central heating radiator, wood effect flooring and UPVC door to rear.

#### **First Floor**

#### Landing

UPVC double glazed frosted window, wood effect flooring and doors to three bedrooms and bathroom.

#### **Bedroom One**

3.48m x 3.43m (11'5 x 11'3)

UPVC double glazed bay window and central heating radiator.

#### Bedroom Two

#### 3.43m x 3.38m (11'3 x 11'1)

UPVC double glazed window, central heating radiator, storage and loft access.

#### **Bedroom Three**

#### 2.24m x 1.78m (7'4 x 5'10)

UPVC double glazed window, central heating radiator and wood effect flooring.

#### Bathroom

#### 2.21m x 1.73m (7'3 x 5'8)

UPVC double glazed frosted window, central heated towel rail, dual flush WC, wall mounted wash basin, panelled bath with electric feed shower over, tiled elevation and laminate flooring.