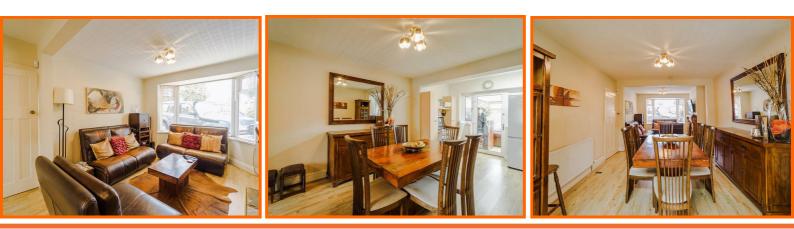

#### Reception Room

#### 7.06m x 3.43m (23'2 x 11'3)

UPVC double glazed window, two central heating radiators, TV point, gas fire in decorative surround, wood effect flooring and open access to kitchen.

#### 5.03m x 4.67m (16'6 x 15'4)

Three UPVC double glazed windows, central heating radiator, wood panelled wall and base units, laminate worktops, double oven, four ring electric hob, tiled splash back, extractor fan, one and half bowl stainless steel sink with draining board and mixer tap, plumbed for washing machine, space for fridge freezer, part tiled elevation, wood effect flooring and UPVC door to conservatory.