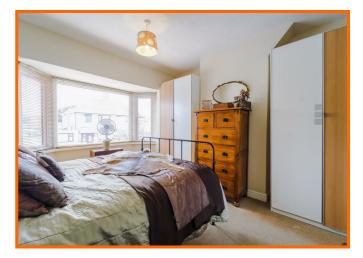

#### **Bedroom One**

3.48m x 3.43m (11'5 x 11'3)

UPVC double glazed bay window and central heating radiator.