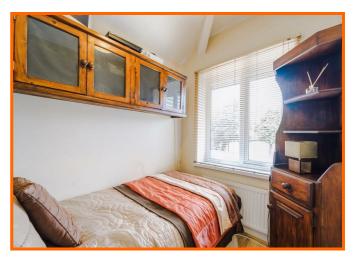

#### **Bedroom Three**

#### 2.24m x 1.78m (7'4 x 5'10)

UPVC double glazed window, central heating radiator and wood effect flooring.