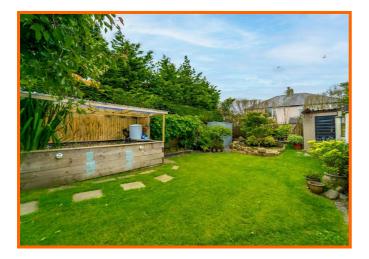

Step outside into the fantastic rear garden, a true gem of this property. Whether you have a green thumb or simply enjoy soaking up the sun, this garden offers a perfect retreat for outdoor activities, gardening, or al fresco dining on warm summer evenings.

#### Rear

Laid to lawn garden, bedding areas, BBQ area, patio, fishpond, storage out building and workshop.