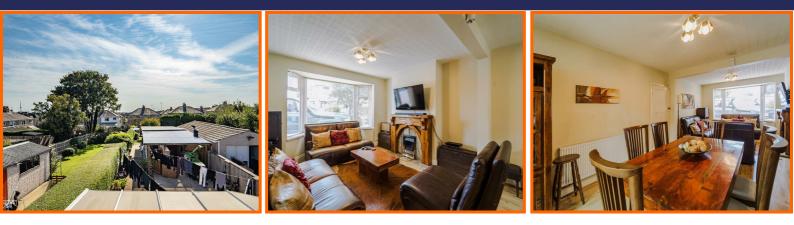

Step outside into the fantastic rear garden, a true gem of this property. Whether you have a green thumb or simply enjoy soaking up the sun, this garden offers a perfect retreat for outdoor activities, gardening, or al fresco dining on warm summer evenings.

#### Reception Room

#### 7.06m x 3.43m (23'2 x 11'3)

UPVC double glazed window, two central heating radiators, TV point, gas fire in decorative surround, wood effect flooring and open access to kitchen.