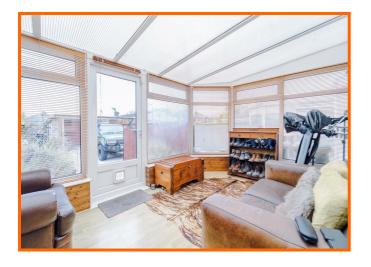

#### Conservatory

#### 4.34m x 2.95m (14'3 x 9'8)

UPVC double glazed windows, central heating radiator, wood effect flooring and UPVC door to rear.