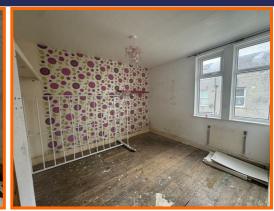

### **Bedroom One**

3.56m x 3.07m (11'8 x 10'1)

UPVC double glazed window.

### **Bedroom Two**

3.10m x 3.05m (10'2 x 10')

UPVC double glazed window.

### **Bedroom Three**

2.34m x 1.83m (7'8 x 6')

UPVC double glazed window.