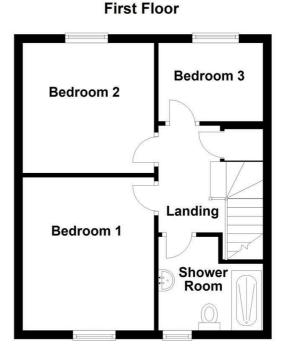

### First Floor

### Landing

Doors to three bedrooms and shower room.

### **Bedroom One**

3.56m x 3.07m (11'8 x 10'1)

UPVC double glazed window.

### **Bedroom Two**

3.10m x 3.05m (10'2 x 10')

UPVC double glazed window.

### **Bedroom Three**

2.34m x 1.83m (7'8 x 6')

UPVC double glazed window.

### **Bathroom**

2.34m x 2.18m (7'8 x 7'2)

UPVC double glazed window, low level WC vanity topped wash basin, electric feed shower in double enclosure, part tiled elevation and tiled floor.