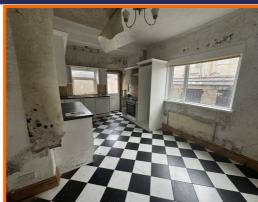

### Kitchen

5.61m x 3.35m (18'5 x 11')

Three UPVC double glazed windows, tile effect flooring and UPVC double glazed door to side.