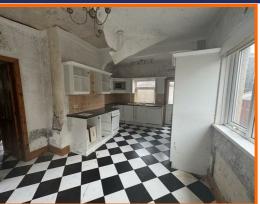

### Kitchen

5.61m x 3.35m (18'5 x 11')

Three UPVC double glazed windows, tile effect flooring and UPVC double glazed door to side.