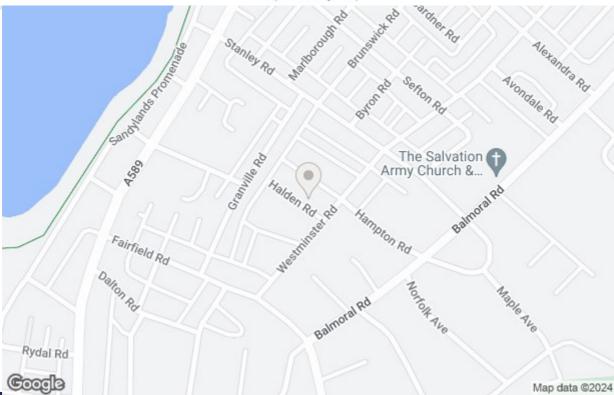

shower room.

### **Bedroom One**

3.56m x 3.07m (11'8 x 10'1)

UPVC double glazed window.

### **Bedroom Two**

3.10m x 3.05m (10'2 x 10')

UPVC double glazed window.

### **Bedroom Three**

2.34m x 1.83m (7'8 x 6')

UPVC double glazed window.

### **Bathroom**

2.34m x 2.18m (7'8 x 7'2)

UPVC double glazed window, low level WC vanity topped wash basin, electric feed shower in double enclosure, part tiled elevation and tiled floor.

### **External**

### Rear

Outbuilding and garage.

# 2 Halden Road, Heysham, LA3 1EQ



# 2 Halden Road, Heysham, LA3 1EQ



# Take a nosey round

# Kitchen/Dining Room Reception Room Hall



All floorplans are for guidance only. Not to scale. Please check all dimensions and shapes before making any decisions reliant upon them.

Plan produced using PlanUp.





### Get in touch today

01524 401402 info@gfproperty.co.uk gfproperty.co.uk