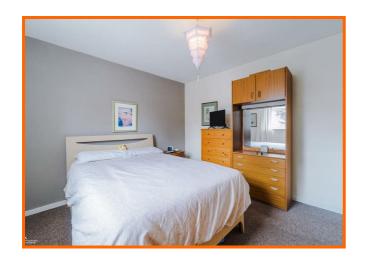

#### **Bedroom One**

3.73m x 3.30m (12'3 x 10'10)

UPVC double glazed window and central heating radiator.

#### **Bedroom Two**

3.71m x 2.44m (12'2 x 8')

UPVC double glazed window and central heating radiator.