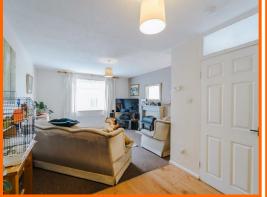

Upon entering, you are greeted by two well-appointed bedrooms, offering ample space for relaxation and rest. The property also features a reception room, ideal for entertaining guests or simply unwinding after a long day. Additionally, the conservatory provides a lovely spot to enjoy the natural light and views of the garden.

#### **Reception Room**

6.02m x 3.76m (19'9 x 12'4)

UPVC double glazed window, central heating radiator, radiant fire, TV point, wood effect flooring and door to kitchen.