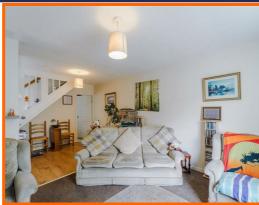

Upon entering, you are greeted by two well-appointed bedrooms, offering ample space for relaxation and rest. The property also features a reception room, ideal for entertaining guests or simply unwinding after a long day. Additionally, the conservatory provides a lovely spot to enjoy the natural light and views of the garden.

#### **Reception Room**

6.02m x 3.76m (19'9 x 12'4)

UPVC double glazed window, central heating radiator, radiant fire, TV point, wood effect flooring and door to kitchen.