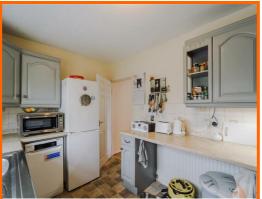

#### Kitchen

3.71m x 2.39m (12'2 x 7'10)

UPVC double glazed window, central heating radiator, wood panelled wall and base units, laminate worktops, space for cooker, tiled splash back, extractor fan, stainless steel sink with draining board and mixer tap, plumbed for washing machine, space for fridge freezer, part tiled elevation, vinyl flooring and UPVC door to conservatory.