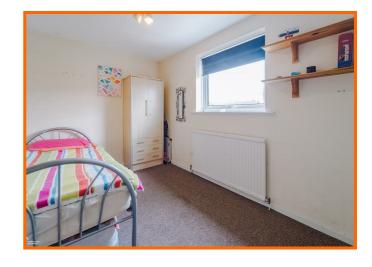

#### **Bedroom Two**

3.71m x 2.44m (12'2 x 8')

UPVC double glazed window and central heating radiator.