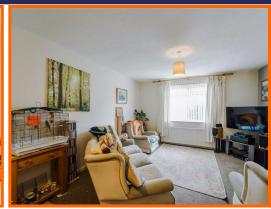

Upon entering, you are greeted by two well-appointed bedrooms, offering ample space for relaxation and rest. The property also features a reception room, ideal for entertaining guests or simply unwinding after a long day. Additionally, the conservatory provides a lovely spot to enjoy the natural light and views of the garden.

#### **Reception Room**

6.02m x 3.76m (19'9 x 12'4)

UPVC double glazed window, central heating radiator, radiant fire, TV point, wood effect flooring and door to kitchen.