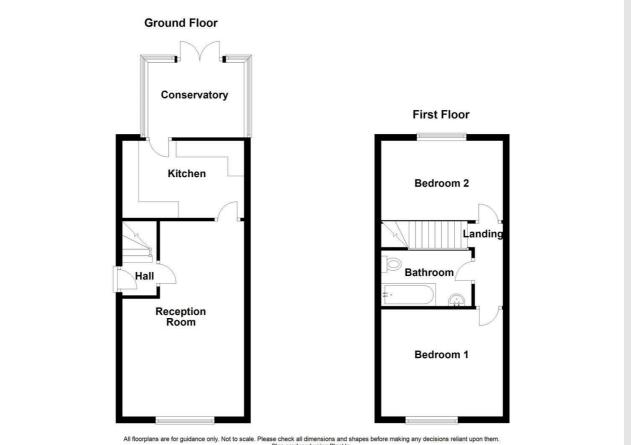

#### **Ground Floor**

#### Hall

UPVC entrance door, stairs to first floor and door to reception room.

#### **Reception Room**

6.02m x 3.76m (19'9 x 12'4)

UPVC double glazed window, central heating radiator, radiant fire, TV point, wood effect flooring and door to kitchen.

#### Kitchen

3.71m x 2.39m (12'2 x 7'10)

UPVC double glazed window, central heating radiator, wood panelled wall and base units, laminate worktops, space for cooker, tiled splash back, extractor fan, stainless steel sink with draining board and mixer tap, plumbed for washing machine, space for fridge freezer, part tiled elevation, vinyl flooring and UPVC door to conservatory.

#### **Conservatory**

2.97m x 2.31m (9'9 x 7'7)

UPVC double glazed windows, vinyl flooring and UPCV French doors to rear.

#### First Floor

#### Landing

Loft access and doors to two bedrooms and bathroom.

#### **Bedroom One**

3.73m x 3.30m (12'3 x 10'10)

UPVC double glazed window and central heating radiator.

#### **Bedroom Two**

3.71m x 2.44m (12'2 x 8')

UPVC double glazed window and central heating radiator.

#### **Bathroom**

2.79m x 1.78m (9'2 x 5'10)

UPVC double glazed frosted window, central heated towel rail, dual flush WC, pedestal wash basin, panelled bath with direct feed shower over, part tiled elevation and laminate flooring.