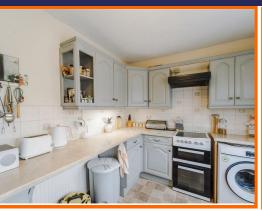

#### Kitchen

3.71m x 2.39m (12'2 x 7'10)

UPVC double glazed window, central heating radiator, wood panelled wall and base units, laminate worktops, space for cooker, tiled splash back, extractor fan, stainless steel sink with draining board and mixer tap, plumbed for washing machine, space for fridge freezer, part tiled elevation, vinyl flooring and UPVC door to conservatory.