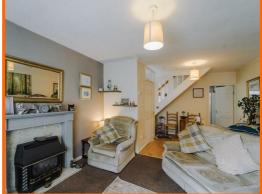

Upon entering, you are greeted by two well-appointed bedrooms, offering ample space for relaxation and rest. The property also features a reception room, ideal for entertaining guests or simply unwinding after a long day. Additionally, the conservatory provides a lovely spot to enjoy the natural light and views of the garden.

#### **Reception Room**

6.02m x 3.76m (19'9 x 12'4)

UPVC double glazed window, central heating radiator, radiant fire, TV point, wood effect flooring and door to kitchen.