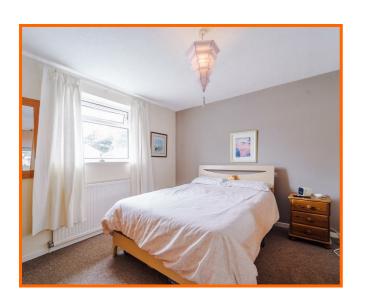

#### **Bedroom One**

3.73m x 3.30m (12'3 x 10'10)

UPVC double glazed window and central heating radiator.