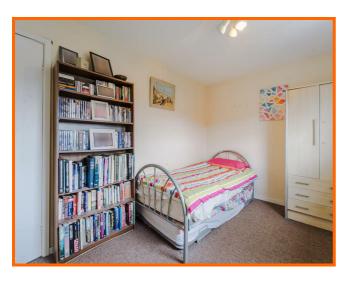

#### **Bedroom One**

3.73m x 3.30m (12'3 x 10'10)

UPVC double glazed window and central heating radiator.

#### **Bedroom Two**

3.71m x 2.44m (12'2 x 8')

UPVC double glazed window and central heating radiator.