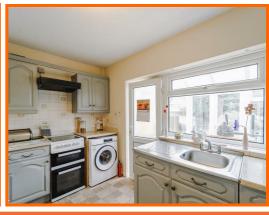

#### Kitchen

3.71m x 2.39m (12'2 x 7'10)

UPVC double glazed window, central heating radiator, wood panelled wall and base units, laminate worktops, space for cooker, tiled splash back, extractor fan, stainless steel sink with draining board and mixer tap, plumbed for washing machine, space for fridge freezer, part tiled elevation, vinyl flooring and UPVC door to conservatory.