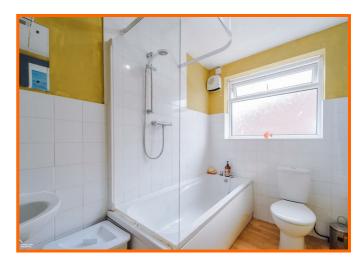

#### **Bathroom**

2.79m x 1.78m (9'2 x 5'10)

UPVC double glazed frosted window, central heated towel rail, dual flush WC, pedestal wash basin, panelled bath with direct feed shower over, part tiled elevation and laminate flooring.