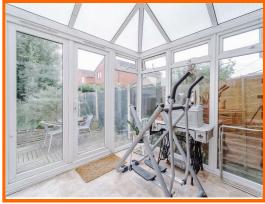

#### **Conservatory**

2.97m x 2.31m (9'9 x 7'7)

UPVC double glazed windows, vinyl flooring and UPCV French doors to rear.