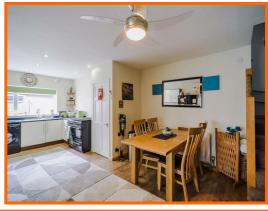

## **Reception Room**

4.60m x 3.33m (15'1 x 10'11)

UPVC double glazed window, central heating radiator, TV point, electric fire in decorative surround and wood effect flooring.