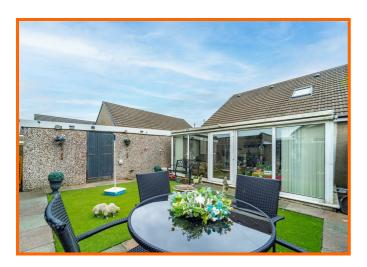

## Conservatory

5.33m x 2.95m (17'6 x 9'8)

UPVC double glazed windows, two UPVC doors to rear and wood effect flooring.

### Rear

Enclosed laid to lawn, flagged patio and access to garage.

### Front

Artificial lawn, slate chippings and driveway.