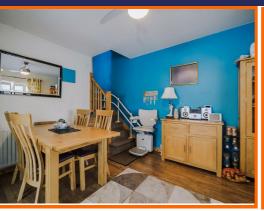

## **Reception Room**

4.60m x 3.33m (15'1 x 10'11)

UPVC double glazed window, central heating radiator, TV point, electric fire in decorative surround and wood effect flooring.