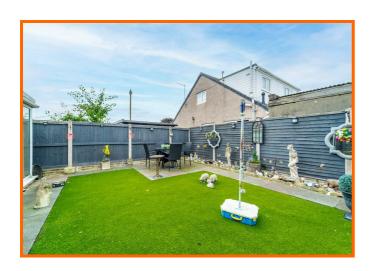

### Rear

Enclosed laid to lawn, flagged patio and access to garage.

### Front

Artificial lawn, slate chippings and driveway.