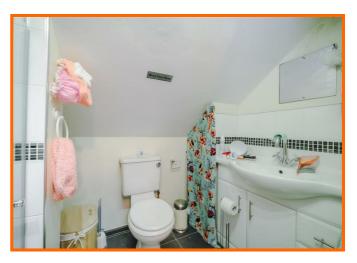

### **Bathroom**

2.18m x 1.91m (7'2 x 6'3)

UPVC double glazed frosted window, central heating towel rail. spotlights, dual flush WC, vanity topped wash basin, panelled bath with rinse head over, part tiled elevation and tiled flooring.

## **En Suite**

2.57m x 1.60m (8'5 x 5'3)

Dual flush EC, vanity topped wash basin, direct feed shower, part tiled elevation and tiled flooring.