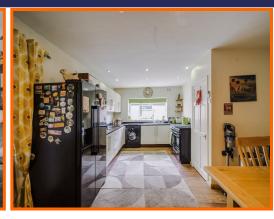

#### Kitchen

6.48m x 3.91m (21'3 x 12'10)

UPVC double glazed window, central heating radiator, gloss wall and base units, laminate worktops, range cooker with hob, space for fridge freezer, plumbed for washing machine, stainless steel sink with draining board and spring mixer tap, wood effect flooring, stairs to first floor and door to conservatory.