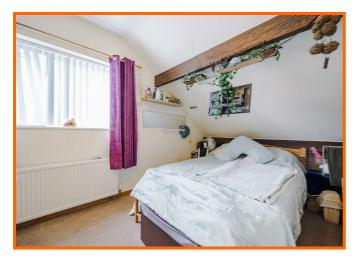

## **Bedroom One**

4.45m x 2.77m (14'7 x 9'1)

UPVC double glazed window, central heating radiator, eaves storage and door to en suite.