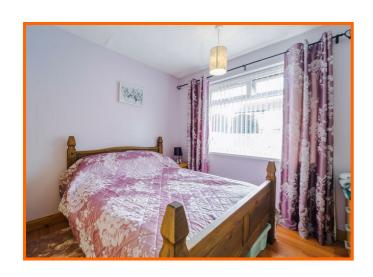

## **Bedroom One**

4.45m x 2.77m (14'7 x 9'1)

UPVC double glazed window, central heating radiator, eaves storage and door to en suite.

## **Bedroom Two**

3.53m x 2.95m (11'7 x 9'8)

Velux window, central heating radiator, eases storage and wood effect flooring.

## **Bedroom Three**

3.78m x 2.18m (12'5 x 7'2)

Velux window, central heating radiator, over stairs storage, eaves storage and wood effect flooring.