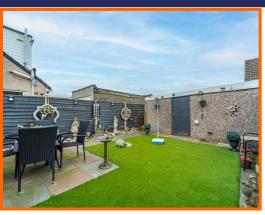

## 8, Helmside Avenue, Morecambe

# The property at a glance 4 = 2 2 1 =



- · Semi Detached Dormer Bungalow
- · Four Bedrooms
- · One Reception Room
- Two Bathrooms
- · Fitted Kitchen
- Enclosed Rear Garden
- · Off Road Parking And Garage
- Freehold
- Council Tax Band: B
- · EPC Rating: D



## Get to know the property







A DECEPTIVELY SPACIOUS SEMI DETACHED DORMER BUNGALOW IN THE POPULAR AREA OF MORECAMBE

Welcome to Helmside Avenue, Morecambe - a charming location for this delightful four-bedroom semidetached dormer bungalow. This property boasts two bathrooms, making it ideal for a growing family or those who enjoy having guests over.

As you step inside, you'll be pleasantly surprised by the deceptively spacious layout, offering ample room for all your needs. The modern kitchen diner is perfect for preparing delicious meals and entertaining loved ones.

Located in a popular area, this property not only provides a comfortable living space but also offers a sense of community and convenience. The garden is a lovely spot to relax outdoors, and the off-road parking ensures you never have to worry abou