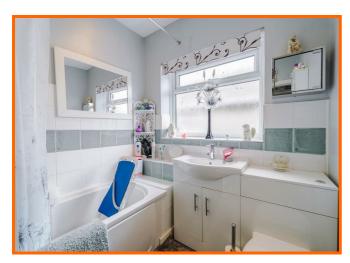

### **Bathroom**

2.18m x 1.91m (7'2 x 6'3)

UPVC double glazed frosted window, central heating towel rail. spotlights, dual flush WC, vanity topped wash basin, panelled bath with rinse head over, part tiled elevation and tiled flooring.