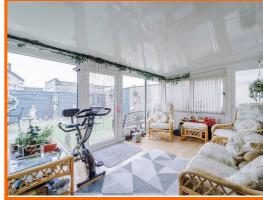

## Conservatory

5.33m x 2.95m (17'6 x 9'8)

UPVC double glazed windows, two UPVC doors to rear and wood effect flooring.