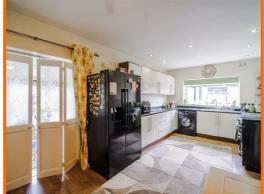

#### Kitchen

6.48m x 3.91m (21'3 x 12'10)

UPVC double glazed window, central heating radiator, gloss wall and base units, laminate worktops, range cooker with hob, space for fridge freezer, plumbed for washing machine, stainless steel sink with draining board and spring mixer tap, wood effect flooring, stairs to first floor and door to conservatory.