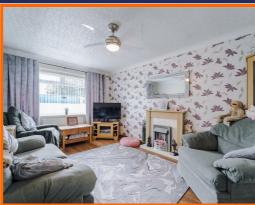

## **Reception Room**

4.60m x 3.33m (15'1 x 10'11)

UPVC double glazed window, central heating radiator, TV point, electric fire in decorative surround and wood effect flooring.