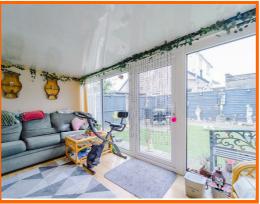

## Conservatory

5.33m x 2.95m (17'6 x 9'8)

UPVC double glazed windows, two UPVC doors to rear and wood effect flooring.