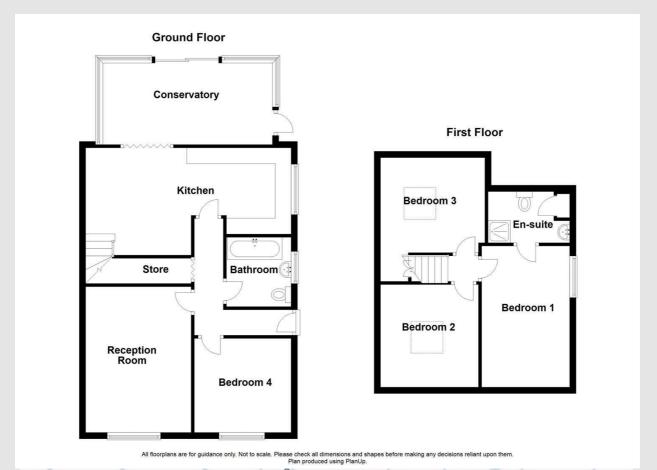

### **Ground Floor**

#### **Vestibule**

UPVC entrance door and open access to hall.

#### Hall

3.61m x 2.11m (11'10 x 6'11)

Central heating radiator, wood effect flooring and doors to reception room, kitchen, bedroom, bathroom and storage.

## **Reception Room**

4.60m x 3.33m (15'1 x 10'11)

UPVC double glazed window, central heating radiator, TV point, electric fire in decorative surround and wood effect flooring.

#### Kitchen

6.48m x 3.91m (21'3 x 12'10)

UPVC double glazed window, central heating radiator, gloss wall and base units, laminate worktops, range cooker with hob, space for fridge freezer, plumbed for washing machine, stainless steel sink with draining board and spring mixer tap, wood effect flooring, stairs to first floor and door to conservatory.

## **Bedroom Four**

3.00m x 2.97m (9'10 x 9'9)

UPVC double glazed window, central heating radiator and wood effect flooring.

### **Bathroom**

2.18m x 1.91m (7'2 x 6'3)

UPVC double glazed frosted window, central heating towel rail. spotlights, dual flush WC, vanity topped wash basin, panelled bath with rinse head over, part tiled elevation and tiled flooring.

## Conservatory

5.33m x 2.95m (17'6 x 9'8)

UPVC double glazed windows, two UPVC doors to rear and wood effect flooring.

## First Floor

### Landing

Doors to three bedrooms.

## **Bedroom One**

4.45m x 2.77m (14'7 x 9'1)

UPVC double glazed window, central heating radiator, eaves storage and door to en suite.

## **En Suite**

2.57m x 1.60m (8'5 x 5'3)

Dual flush EC, vanity topped wash basin, direct feed shower, part tiled elevation and tiled flooring.

## **Bedroom Two**

3.53m x 2.95m (11'7 x 9'8)

Velux window, central heating radiator, eases storage and wood effect flooring.

## **Bedroom Three**

3.78m x 2.18m (12'5 x 7'2)

Velux window, central heating radiator, over stairs storage, eaves storage and wood effect flooring.