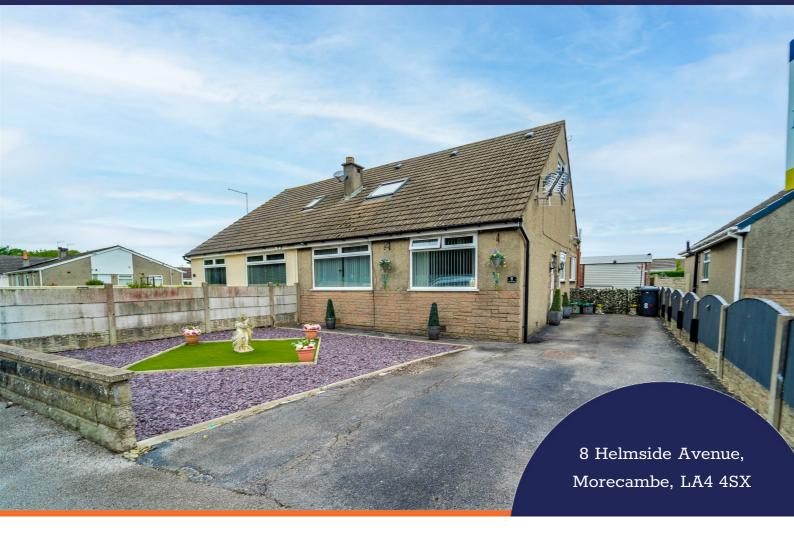

## 8, Helmside Avenue, Morecambe

## Get to know the property

A DECEPTIVELY SPACIOUS SEMI DETACHED DORMER BUNGALOW IN THE POPULAR AREA OF MORECAMBE

Welcome to Helmside Avenue, Morecambe - a charming location for this delightful four-bedroom semidetached dormer bungalow. This property boasts two bathrooms, making it ideal for a growing family or those who enjoy having guests over.

### Front

Artificial lawn, slate chippings and driveway.

# 8 Helmside Avenue, Morecambe, LA4 4SX