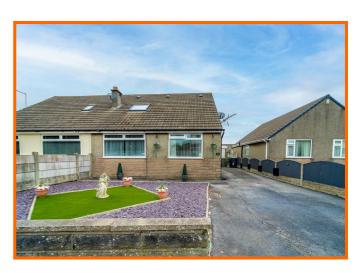

### Front

Artificial lawn, slate chippings and driveway.

## Get to know the property

A DECEPTIVELY SPACIOUS SEMI DETACHED DORMER BUNGALOW IN THE POPULAR AREA OF MORECAMBE

Welcome to Helmside Avenue, Morecambe - a charming location for this delightful four-bedroom semidetached dormer bungalow. This property boasts two bathrooms, making it ideal for a growing family or those who enjoy having guests over.