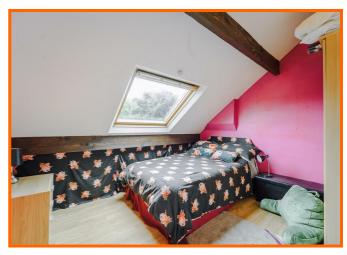

## **Bedroom Two**

3.53m x 2.95m (11'7 x 9'8)

Velux window, central heating radiator, eases storage and wood effect flooring.

## **Bedroom Three**

3.78m x 2.18m (12'5 x 7'2)

Velux window, central heating radiator, over stairs storage, eaves storage and wood effect flooring.