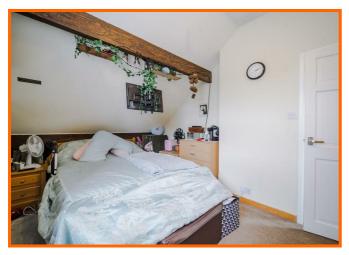

## **Bedroom Two**

3.53m x 2.95m (11'7 x 9'8)

Velux window, central heating radiator, eases storage and wood effect flooring.

## **Bedroom Three**

3.78m x 2.18m (12'5 x 7'2)

Velux window, central heating radiator, over stairs storage, eaves storage and wood effect flooring.