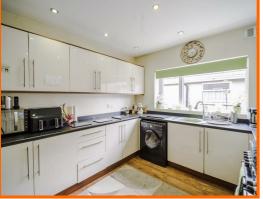

#### Kitchen

6.48m x 3.91m (21'3 x 12'10)

UPVC double glazed window, central heating radiator, gloss wall and base units, laminate worktops, range cooker with hob, space for fridge freezer, plumbed for washing machine, stainless steel sink with draining board and spring mixer tap, wood effect flooring, stairs to first floor and door to conservatory.