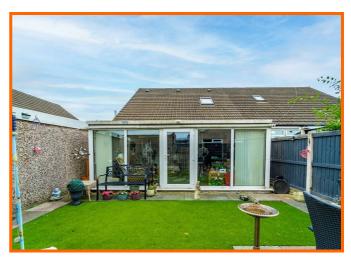

## Conservatory

5.33m x 2.95m (17'6 x 9'8)

UPVC double glazed windows, two UPVC doors to rear and wood effect flooring.

### Rear

Enclosed laid to lawn, flagged patio and access to garage.