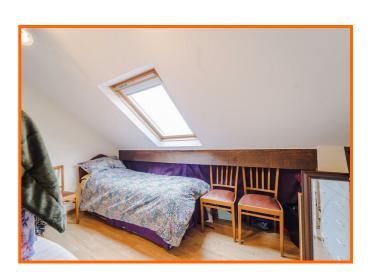

## **Bedroom Two**

3.53m x 2.95m (11'7 x 9'8)

Velux window, central heating radiator, eases storage and wood effect flooring.

## **Bedroom Three**

3.78m x 2.18m (12'5 x 7'2)

Velux window, central heating radiator, over stairs storage, eaves storage and wood effect flooring.