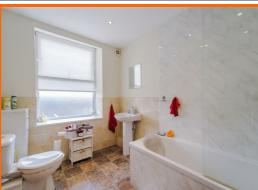

#### **Bathroom**

#### 9.6 x 6.11

UPVC double frosted window, central heated radiator, dual flush WC, pedestal sink with traditional taps, panelled bath with traditional taps, direct feed shower, spotlights, part tiled elevations and laminate flooring.