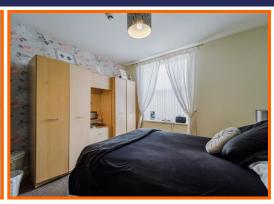

#### **Bedroom One**

#### 11 x 10.7

UPVC double glazed window, and central heated radiator.