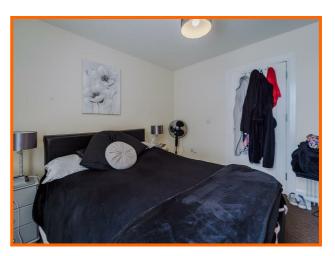

#### **Bedroom One**

#### 11 x 10.7

UPVC double glazed window, and central heated radiator.