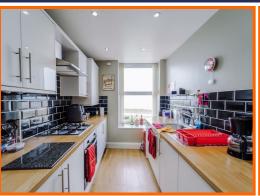

#### **Kitchen**

#### 11.10 x 7

UPVC double glazed window, range of high gloss wall and base units with laminate worktops, integrated oven with four ring gas hob and extractor hood, tiled splashbacks, stainless steel one and a half bowl sink and drainer with mixer tap, plumbing for washing machine, space for a fridge freezer, spotlights and wood effect laminate flooring.