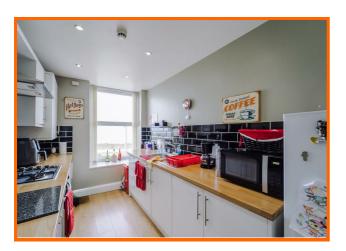

#### **Kitchen**

#### 11.10 x 7

UPVC double glazed window, range of high gloss wall and base units with laminate worktops, integrated oven with four ring gas hob and extractor hood, tiled splashbacks, stainless steel one and a half bowl sink and drainer with mixer tap, plumbing for washing machine, space for a fridge freezer, spotlights and wood effect laminate flooring.