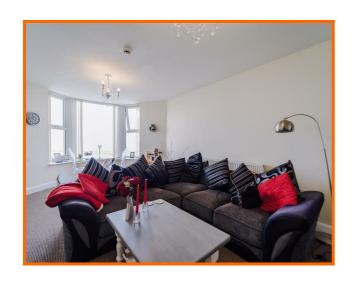

### **Reception Room**

### 20.4 x 12

UPVC double glazed bay window, central heated radiator and television point.