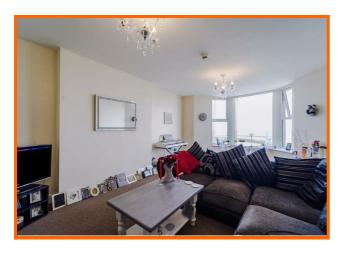

### **Reception Room**

### 20.4 x 12

UPVC double glazed bay window, central heated radiator and television point.