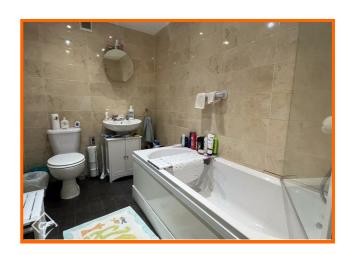

## **Bathroom**

## 8' x 5'1

Dual flush WC, wall mounted wash basin, panelled bath with direct feed shower over, tiled elevation and tile flooring.