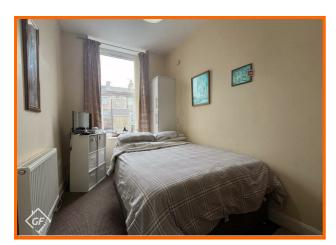

## **Bedroom One** 13'5 x 11'6

UPVC double glazed window.

## **Bedroom Two** 13'6 x 7'9

UPVC double glazed window and central heating radiator.