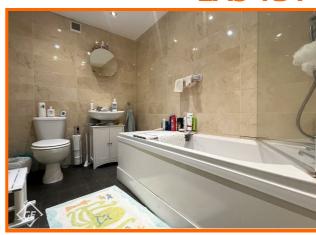

## **Bathroom**

## 8' x 5'1

Dual flush WC, wall mounted wash basin, panelled bath with direct feed shower over, tiled elevation and tile flooring.