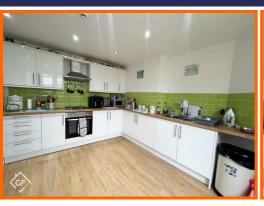

## Kitchen

### 13'9 x 11'10

Two UPVC double glazed windows, white gloss wall and base units, wood effect worktops, one and half bowl stainless steel sink with draining board and mixer tap, single oven, four ring gas hob, extractor hood, tiled splash back, breakfast bar, part tiled elevations and wood effect flooring.