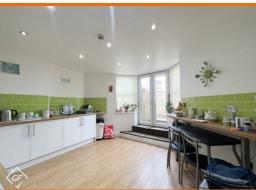

## Kitchen

### 13'9 x 11'10

Two UPVC double glazed windows, white gloss wall and base units, wood effect worktops, one and half bowl stainless steel sink with draining board and mixer tap, single oven, four ring gas hob, extractor hood, tiled splash back, breakfast bar, part tiled elevations and wood effect flooring.