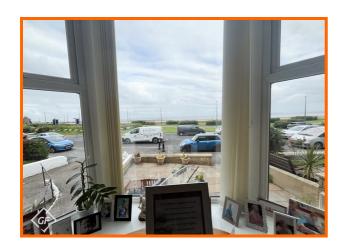

VC double glazed bay window.

## **Bedroom One** 13'5 x 11'6

UPVC double glazed window.

## **Bedroom Two** 13'6 x 7'9

UPVC double glazed window and central heating radiator.

### WC

## **Lower Ground Floor**

Doors to kitchen, bathroom and storage.

## Kitchen

### 13'9 x 11'10

Two UPVC double glazed windows, white gloss wall and base units, wood effect worktops, one and half bowl stainless steel sink with draining board and mixer tap, single oven, four ring gas hob, extractor hood, tiled splash back, breakfast bar, part tiled elevations and wood effect flooring.

## **Bathroom**

## 8' x 5'1

Dual flush WC, wall mounted wash basin, panelled bath with direct feed shower over, tiled elevation and tile flooring.

## Storage

10'1 x 3'

# Flat 1, 26 Marine Road West, Morecambe, LA3 1BY













Get in touch today

01524 401402 info@gfproperty.co.uk gfproperty.co.uk

# Take a nosey round







## Get in touch today

01524 401402 info@gfproperty.co.uk gfproperty.co.uk