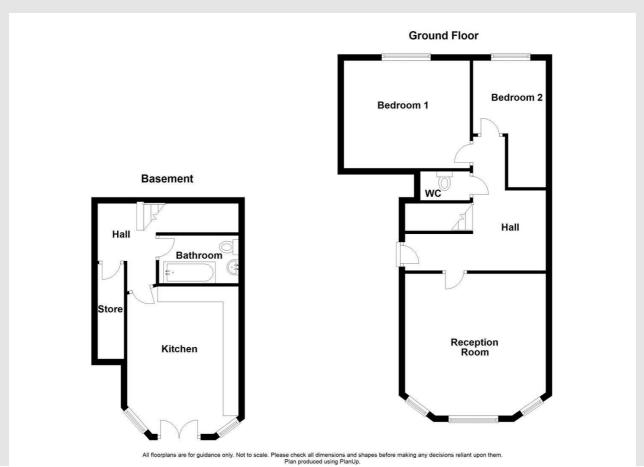

### **Ground Floor**

Hall

Stairs to lower ground floor and doors to reception room, two bedrooms and WC.

## **Reception Room** 15' x 12'8

UPVC double glazed bay window.

## **Bedroom One** 13'5 x 11'6

UPVC double glazed window.

## **Bedroom Two** 13'6 x 7'9

UPVC double glazed window and central heating radiator.

### WC

## **Lower Ground Floor**

Doors to kitchen, bathroom and storage.

## Kitchen

### 13'9 x 11'10

Two UPVC double glazed windows, white gloss wall and base units, wood effect worktops, one and half bowl stainless steel sink with draining board and mixer tap, single oven, four ring gas hob, extractor hood, tiled splash back, breakfast bar, part tiled elevations and wood effect flooring.

## **Bathroom**

## 8' x 5'1

Dual flush WC, wall mounted wash basin, panelled bath with direct feed shower over, tiled elevation and tile flooring.

## Storage

10'1 x 3'