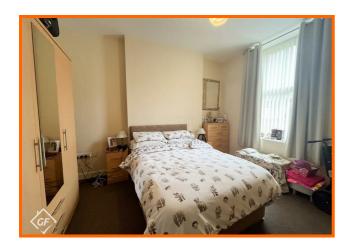

## **Bedroom One** 13'5 x 11'6

UPVC double glazed window.

## **Bedroom Two** 13'6 x 7'9

UPVC double glazed window and central heating radiator.