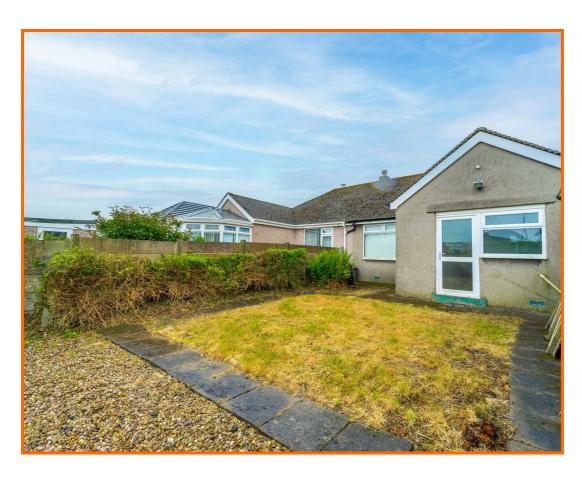

#### Rear

Enclosed flagged patio, stone chippings and access to garage with electricity supply.