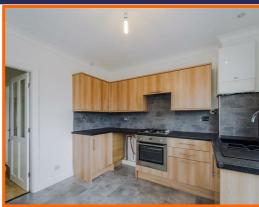

#### Kitchen

#### 3.28m x 3.05m (10'9 x 10')

Two UPVC double glazed windows, central heating radiator, wood panelled wall and base units with laminate worktops, single oven, four burner gas hob, tiled splash back, extractor fan, one and half composite sink with draining board and mixer tap, plumbed for washing machine, space for fridge freezer, spotlights, coving, part tiled elevation, laminate flooring and UPVC door to rear.