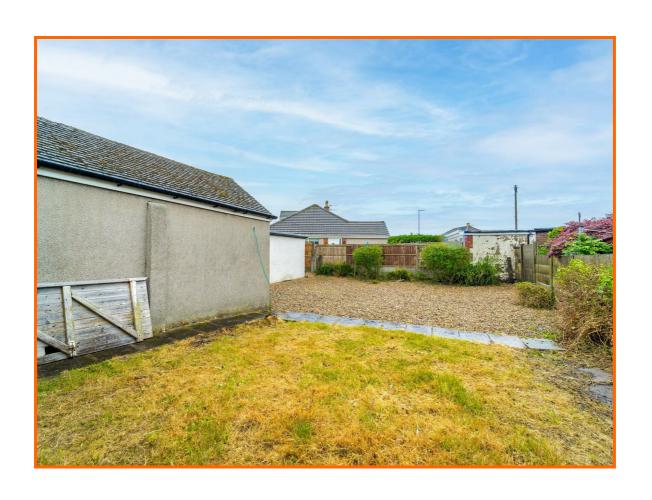

The property comprises briefly; entrance via the porch into a welcoming hallway that has doors to two bedrooms, bathroom, kitchen and reception room. The kitchen has a door to the rear. Externally to the rear of the property is an enclosed flagged patio with stone chippings. The front of the property has bedding areas and a driveway with parking for multiple cars leading to a single garage.

#### Rear

Enclosed flagged patio, stone chippings and access to garage with electricity supply.