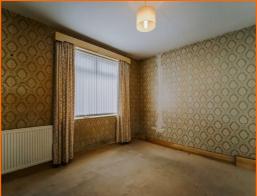

#### **Bedroom One**

3.78m x 3.02m (12'5 x 9'11)

UPVC double glazed window, central heating radiator and TV point.

#### **Bedroom Two**

2.74m x 2.69m (9' x 8'10)

UPVC double glazed window and central heating radiator.