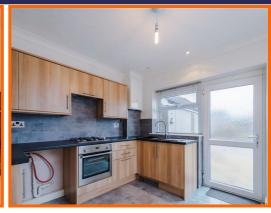

#### Kitchen

#### 3.28m x 3.05m (10'9 x 10')

Two UPVC double glazed windows, central heating radiator, wood panelled wall and base units with laminate worktops, single oven, four burner gas hob, tiled splash back, extractor fan, one and half composite sink with draining board and mixer tap, plumbed for washing machine, space for fridge freezer, spotlights, coving, part tiled elevation, laminate flooring and UPVC door to rear.