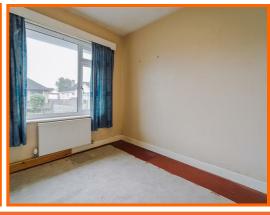

#### **Bedroom One**

3.78m x 3.02m (12'5 x 9'11)

UPVC double glazed window, central heating radiator and TV point.

#### **Bedroom Two**

2.74m x 2.69m (9' x 8'10)

UPVC double glazed window and central heating radiator.