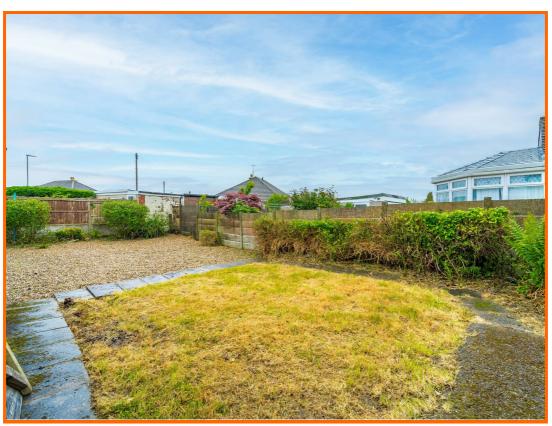

#### Rear

Enclosed flagged patio, stone chippings and access to garage with electricity supply.