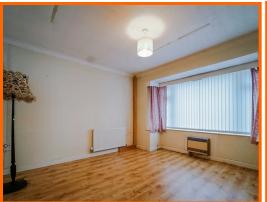

#### **Reception Room**

3.78m x 3.66m (12'5 x 12')

UPVC double glazed bay window, central heating radiator, coving, gas fire, TV point and wood effect flooring.