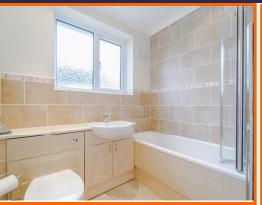

#### **Bathroom**

#### 2.08m x 1.65m (6'10 x 5'5)

UPVC double glazed frosted window, electric heated towel rail, dual flush WC, vanity topped wash basin, wood panelled bath with rinse head overhead shower, spotlights, coving, part tiled elevation and tiled flooring. Extractor fan.