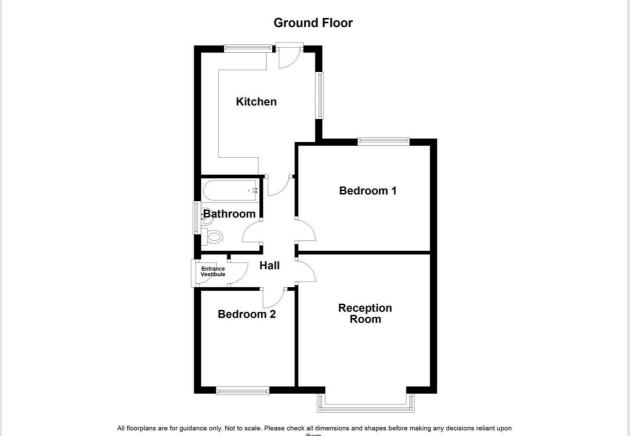

### **Ground Floor**View early to avoid disappointment!

#### **Vestibule**

UPVC entrance door, tile flooring and glazed door to hall.

#### Hall

#### 3.58m x 2.03m (11'9 x 6'8)

Central heating radiator, loft access, wood effect flooring and doors to reception room, kitchen, two bedrooms and bathroom.

#### **Reception Room**

3.78m x 3.66m (12'5 x 12')

UPVC double glazed bay window, central heating radiator, coving, gas fire, TV point and wood effect flooring.

#### **Bedroom One**

3.78m x 3.02m (12'5 x 9'11)

UPVC double glazed window, central heating radiator and TV point.

#### **Bedroom Two**

2.74m x 2.69m (9' x 8'10)

UPVC double glazed window and central heating radiator.

#### **Bathroom**

#### 2.08m x 1.65m (6'10 x 5'5)

UPVC double glazed frosted window, electric heated towel rail, dual flush WC, vanity topped wash basin, wood panelled bath with rinse head overhead shower, spotlights, coving, part tiled elevation and tiled flooring. Extractor fan.

#### Kitchen

#### 3.28m x 3.05m (10'9 x 10')

Two UPVC double glazed windows, central heating radiator, wood panelled wall and base units with laminate worktops, single oven, four burner gas hob, tiled splash back, extractor fan, one and half composite sink with draining board and mixer tap, plumbed for washing machine, space for fridge freezer, spotlights, coving, part tiled elevation, laminate flooring and UPVC door to rear.

# Take a nosey round

them. Plan produced using PlanUp.