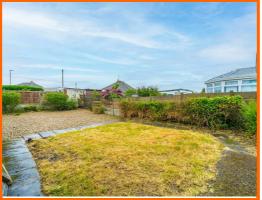

#### Rear

Enclosed flagged patio, stone chippings and access to garage with electricity supply.