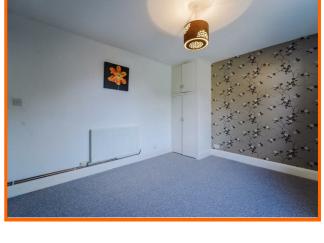

#### **Bedroom One**

#### 12.11 x 10.4

UPVC double glazed window, central heated radiator and storage cupboard.