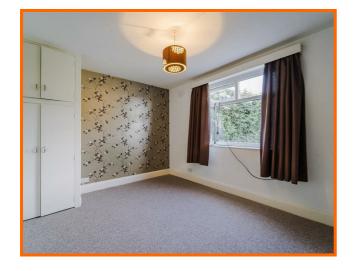

#### **Bedroom One**

#### 12.11 x 10.4

UPVC double glazed window, central heated radiator and storage cupboard.