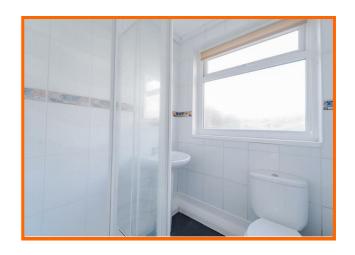

#### Shower room

#### 7.6 x 5.4

UPVC double glazed frosted window, central heated radiator, dual flush WC, pedestal wash basin with traditional taps, electric feed shower, tiled elevatons and laminate flooring.