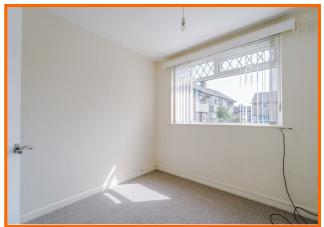

#### **Bedroom Two**

#### 8.6 x 8.5

UPVC double glazed window, central heated radiator and television point.