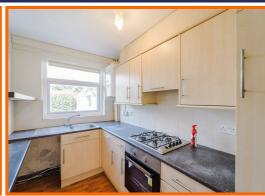

#### Kitchen

#### 10.4 x 6.1

UPVC double glazed window, central heated radiator, wood panel units and base units, laminate tops, single oven, four ring gas hob, tiled splashbacks, extractor fan, stainless steel sink with mixer taps and drainer, plumbing for washing machine, space for fridge freezer and laminate flooring.