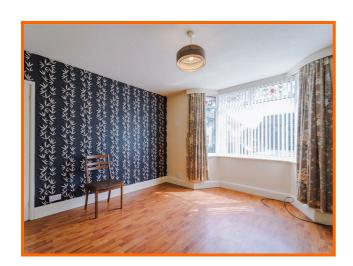

#### **Reception Room**

#### 12.10 x 11.11

UPVC double glazed window, central heated radiator, gas fire with decorative surround, television point and wood effect laminate flooring.