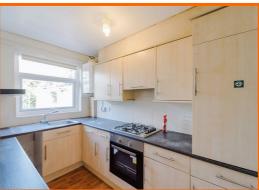

#### Kitchen

#### 10.4 x 6.1

UPVC double glazed window, central heated radiator, wood panel units and base units, laminate tops, single oven, four ring gas hob, tiled splashbacks, extractor fan, stainless steel sink with mixer taps and drainer, plumbing for washing machine, space for fridge freezer and laminate flooring.