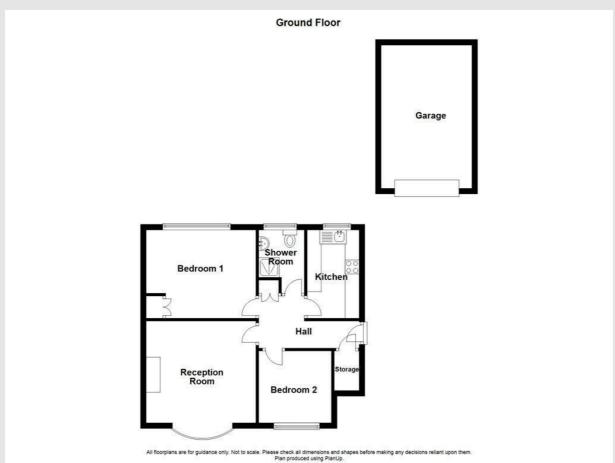

# The property at a glance 2 1 2 1 2 1 =

- Ground Floor Flat
- Two Bedrooms
- Three Piece Bathroom
- Fitted Kitchen
- · Enclosed Back Garden
- Quiet Location
- · Off Road Parking And Garage
- · Tenure Leasehold
- · Council Tax Band: A
- · EPC Rating: D

#### **Entrance**

UPVC door to the hallway.

#### Hallway

Central heated radiator, doors to storage, two bedrooms, shower room and kitchen.

#### Kitchen

#### 10.4 x 6.1

UPVC double glazed window, central heated radiator, wood panel units and base units, laminate tops, single oven, four ring gas hob, tiled splashbacks, extractor fan, stainless steel sink with mixer taps and drainer, plumbing for washing machine, space for fridge freezer and laminate flooring.

#### Shower room

#### 7.6 x 5.4

UPVC double glazed frosted window, central heated radiator, dual flush WC, pedestal wash basin with traditional taps, electric feed shower, tiled elevatons and laminate flooring.

#### **Bedroom One**

#### 12.11 x 10.4

UPVC double glazed window, central heated radiator and storage cupboard.

#### **Reception Room**

#### 12.10 x 11.11

UPVC double glazed window, central heated radiator, gas fire with decorative surround, television point and wood effect laminate flooring.

#### **Bedroom Two**

#### 8.6 x 8.5

UPVC double glazed window, central heated radiator and television point.