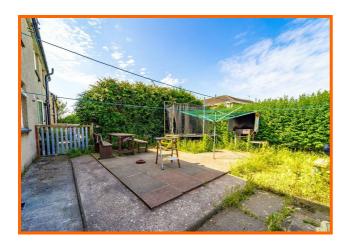

ng for washing machine, space for fridge freezer and laminate flooring.

#### Shower room

#### 7.6 x 5.4

UPVC double glazed frosted window, central heated radiator, dual flush WC, pedestal wash basin with traditional taps, electric feed shower, tiled elevatons and laminate flooring.

#### **Bedroom One**

#### 12.11 x 10.4

UPVC double glazed window, central heated radiator and storage cupboard.

#### **Reception Room**

#### 12.10 x 11.11

UPVC double glazed window, central heated radiator, gas fire with decorative surround, television point and wood effect laminate flooring.

#### **Bedroom Two**

#### 8.6 x 8.5

UPVC double glazed window, central heated radiator and television point.

#### External

#### Rear

Enclosed garden.



## 7 Palmer Grove, Bare, Morecambe, LA4 6BQ













### Get in touch today

01524 401402 info@gfproperty.co.uk gfproperty.co.uk

# Take a nosey round







#### Get in touch today

01524 401402 info@gfproperty.co.uk gfproperty.co.uk