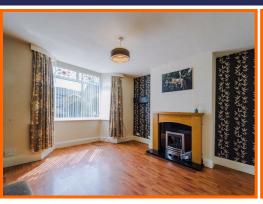

#### **Reception Room**

#### 12.10 x 11.11

UPVC double glazed window, central heated radiator, gas fire with decorative surround, television point and wood effect laminate flooring.