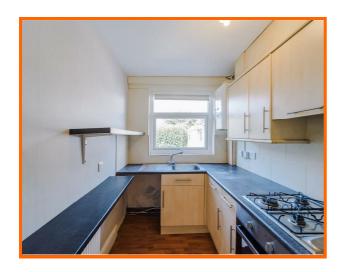

#### Kitchen

#### 10.4 x 6.1

UPVC double glazed window, central heated radiator, wood panel units and base units, laminate tops, single oven, four ring gas hob, tiled splashbacks, extractor fan, stainless steel sink with mixer taps and drainer, plumbing for washing machine, space for fridge freezer and laminate flooring.