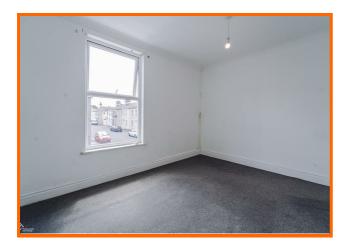

### Bedroom One

12'9 x 10'

UPVC double glazed window, central heated radiator and coving.

## Bedroom Two

11'1 x 10'3

UPVC double glazed window, central heated radiator, loft access and storage