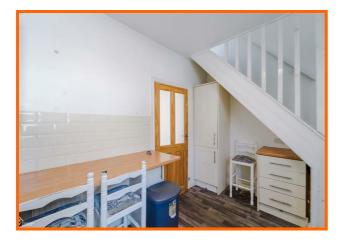

#### Utility

#### 6'9 x 2'10

UPVC door to rear, central heated radiator, laminate flooring, plumbing for washing machine and door to bathroom.