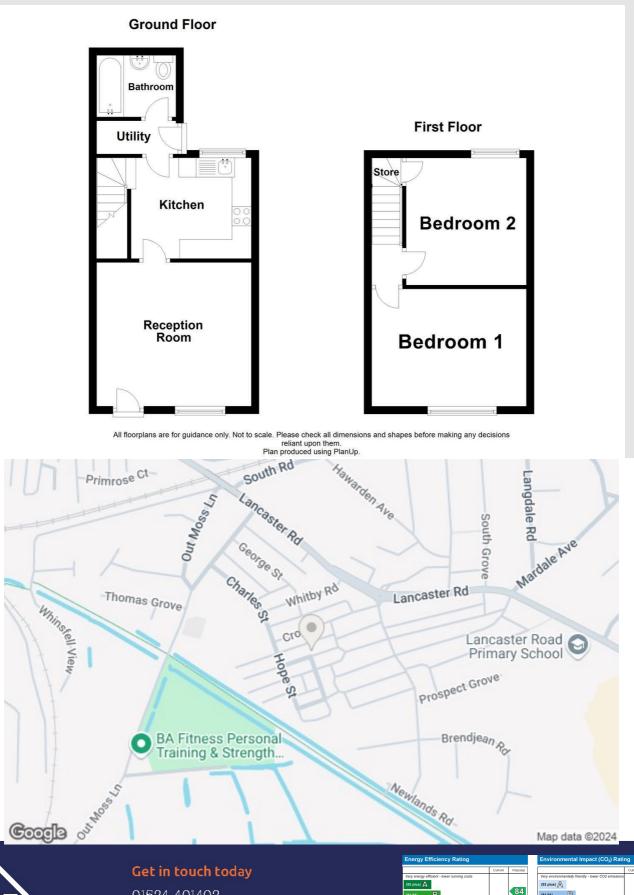

#### Ground Floor

#### Entrance

UPVC door to reception room.

#### Reception

#### 13'2 x 12'3

UPVC double glazed window, central heated radiator, coving, televison point, wood effect flooring and door to the kitchen.

### Kitchen

#### 13'2 x 8'7

UPVC double glazed window, wood panel wall and base units with laminate tops, single oven, four ring electric hob, tile splash back, extractor fan, stainless steel sink and a half with mixer tap and draining board, space for fridge freezer, part tiled laminate flooring, stairs to first floor and door to utility.

#### Utility

#### 6'9 x 2'10

UPVC door to rear, central heated radiator, laminate flooring, plumbing for washing machine and door to bathroom.

#### Bathroom

### 6'9 x 5'3

UPVC double glazed frosted window, central heated towel rail, dual flush WC, vanity basin with mixer tap, panel bath with traditional taps, electric shower and fully laminate flooring.

#### First Floor

#### Landing

Doors to bedroom one and bedroom two.

### Bedroom One

12'9 x 10'

UPVC double glazed window, central heated radiator and coving.

## Bedroom Two

11'1 x 10'3

UPVC double glazed window, central heated radiator, loft access and storage