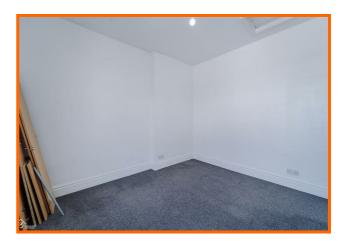

### Bedroom One

12'9 x 10'

UPVC double glazed window, central heated radiator and coving.

## Bedroom Two

11'1 x 10'3

UPVC double glazed window, central heated radiator, loft access and storage