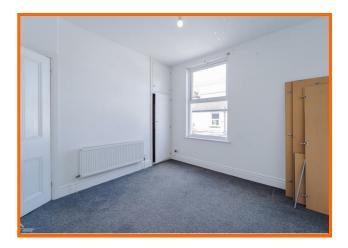

### Bedroom One

12'9 x 10'

UPVC double glazed window, central heated radiator and coving.

## Bedroom Two

11'1 x 10'3

UPVC double glazed window, central heated radiator, loft access and storage