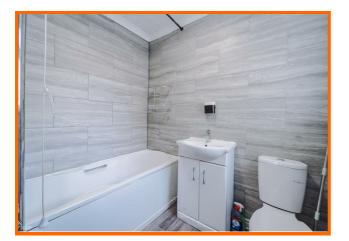

#### Bathroom

### 6'9 x 5'3

UPVC double glazed frosted window, central heated towel rail, dual flush WC, vanity basin with mixer tap, panel bath with traditional taps, electric shower and fully laminate flooring.