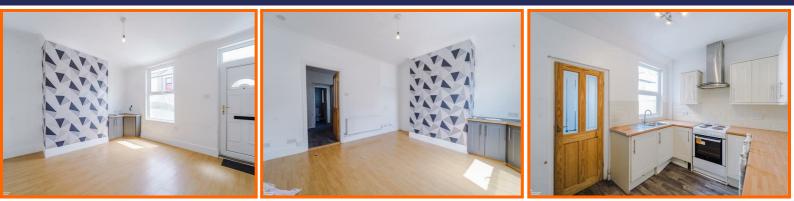

#### Reception

#### 13'2 x 12'3

UPVC double glazed window, central heated radiator, coving, televison point, wood effect flooring and door to the kitchen.

### Kitchen

#### 13'2 x 8'7

UPVC double glazed window, wood panel wall and base units with laminate tops, single oven, four ring electric hob, tile splash back, extractor fan, stainless steel sink and a half with mixer tap and draining board, space for fridge freezer, part tiled laminate flooring, stairs to first floor and door to utility.