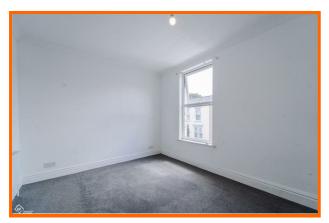

### Bedroom One

12'9 x 10'

UPVC double glazed window, central heated radiator and coving.

## Bedroom Two

11'1 x 10'3

UPVC double glazed window, central heated radiator, loft access and storage