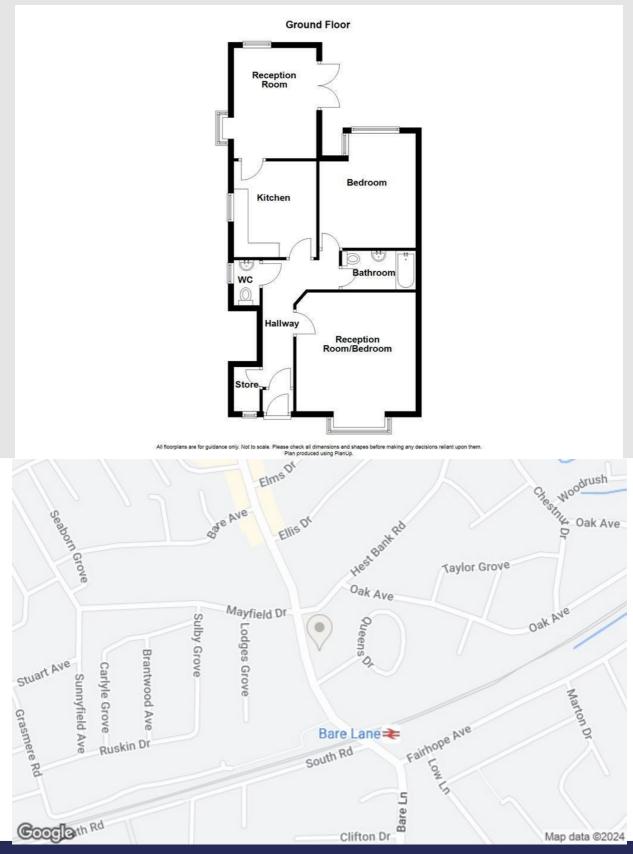

# Get to know the property

GF Properties are proud to present this spacious, ground floor flat in the sought after location of Bare. Situated

within easy reach of Princes Crescent Shopping Parade, the stunning seafront, train and bus services. The property **Ground Floor** 

#### Hallway

#### 14'8 x 9'6

Central heating radiator, picture rail, wood effect flooring and doors to store room, reception room/bedroom, WC, bathroom, bedroom and kitchen.

#### **Cloak Room**

#### 5'1 x 3'4

Window, boiler and meters.

#### Lounge

#### 13'9 x 13'9

UPVC double glazed bay window, central heating radiator, picture rail and coving.

#### WC

5'3 x 3'

UPVC double glazed frosted window, central heating radiator, WC, wash basin, tiled elevations and wood effect flooring.

#### Bathroom

#### 8'6 x 4'8

Central heating towel rail, panelled bath with electric shower, pedestal wash basin, WC, tiled elevations and vinyl flooring.

#### Bedroom

#### 13'3 x 12'1

Overlooking rear garden, UPVC double glazed window. Central heating radiator and coving.

#### Kitchen

#### 11'1 x 9'6

UPVC double glazed window, range of wall and base units with wood effect surfaces, stainless steel sink with drainer and mixer tap, electric oven with electric hob, extractor hood, plumbing for washing machine, space for fridge freezer, wood effect flooring and door to the reception room.

#### **Dining Room**

#### 12'9 x 8'7

Two UPVC double glazed windows, central heating radiator and UPVC double glazed French doors to the rear.