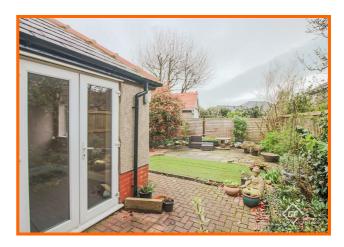

edroom

#### 13'3 x 12'1

Overlooking rear garden, UPVC double glazed window. Central heating radiator and coving.

#### Kitchen

#### 11'1 x 9'6

UPVC double glazed window, range of wall and base units with wood effect surfaces, stainless steel sink with drainer and mixer tap, electric oven with electric hob, extractor hood, plumbing for washing machine, space for fridge freezer, wood effect flooring and door to the reception room.

#### **Dining Room**

#### 12'9 x 8'7

Two UPVC double glazed windows, central heating radiator and UPVC double glazed French doors to the rear.

#### External

#### Front

Laid to lawn garden and driveway providing off road parking.

#### Rear

Paved garden with planted beds, with a side gate to the garage.









## 52 Bare Lane, Bare, Morecambe, LA4 6LL







Get in touch today

01524 401402 info@gfproperty.co.uk gfproperty.co.uk

# Take a nosey round





### Get in touch today

01524 401402 info@gfproperty.co.uk gfproperty.co.uk