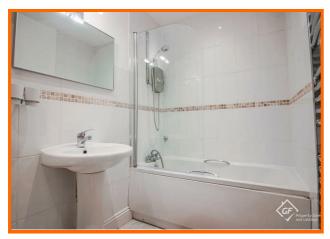

#### Bathroom

#### 8'6 x 4'8

Central heating towel rail, panelled bath with electric shower, pedestal wash basin, WC, tiled elevations and vinyl flooring.