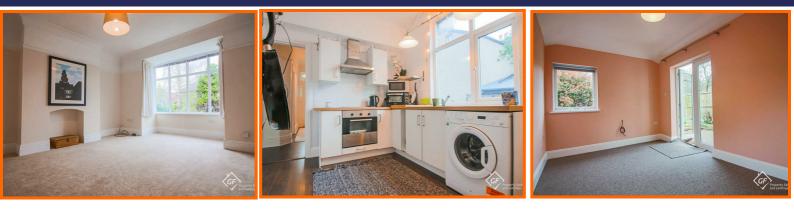

#### Lounge

#### 13'9 x 13'9

UPVC double glazed bay window, central heating radiator, picture rail and coving.

#### Kitchen

#### 11'1 x 9'6

UPVC double glazed window, range of wall and base units with wood effect surfaces, stainless steel sink with drainer and mixer tap, electric oven with electric hob, extractor hood, plumbing for washing machine, space for fridge freezer, wood effect flooring and door to the reception room.

#### **Dining Room**

#### 12'9 x 8'7

Two UPVC double glazed windows, central heating radiator and UPVC double glazed French doors to the rear.