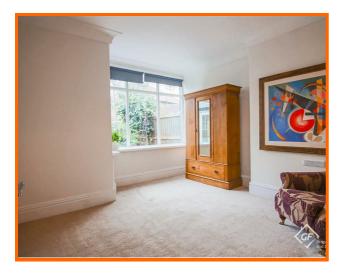

#### Bedroom

#### 13'3 x 12'1

Overlooking rear garden, UPVC double glazed window. Central heating radiator and coving.