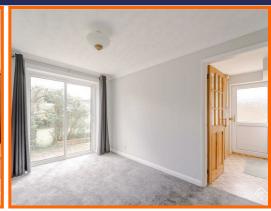

## **Bedroom One**

3.71m x 2.74m (12'2 x 9')

UPVC double glazed window, central heating radiator, fitted wardrobes and door to en suite.

#### **Bedroom Two**

2.90m x 2.44m (9'6 x 8')

UPVC double glazed window, central heating radiator and fitted wardrobes.

#### **Bedroom Three**

2.25m x 1.85m (7'4" x 6'0")

UPVC double glazed window, central heating radiator and door to storage.