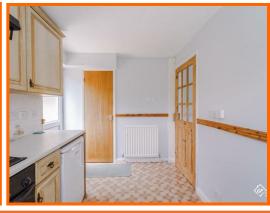

### Kitchen

3.61m x 2.13m (11'10 x 7)

UPVC double glazed window, central heating radiator, wood wall and base units, stone effect worktops, resin sink with draining board and mixer tap, single oven, four burner gas hob, extractor fan, plumbed for dishwasher, space for undercounter fridge, tiled splash back, under stairs storage, tile effect vinyl flooring, UPVC double glazed frosted door to rear.

UPVC double glazed frosted window, central heating radiator, low level WC, wall mounted wash basin, tiled splash back and tile effect vinyl flooring.