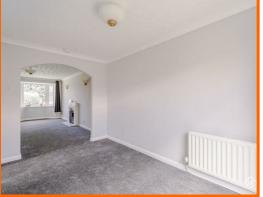

### **Reception Room One**

4.98m x 3.71m (16'4 x 12'2)

UPVC double glazed bay window, central heating radiator, coving, gas fire with marble hearth and surround and open to reception room two.

### Reception Room Two

3.61m x 2.44m (11'10 x 8')

Central heating radiator, coving, door to kitchen and UPVC double glazed sliding doors to rear.