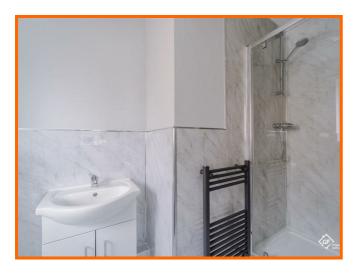

### **En Suite**

2.74m x 1.37m (8'11" x 4'5")

UPVC double glazed frosted glass window, central heating radiator, dual flush WC, vanity topped wash basin, direct feed shower in enclosure, part PVC clad elevations and tile effect vinyl flooring.

## Bathroom

2.14m x 1.88m (7'0" x 6'2")

UPVC double glazed frosted glass window, central heating radiator, low level WC, vanity topped wash basin, panelled bath, extractor fan, part tiled elevation and tile effect vinyl flooring.