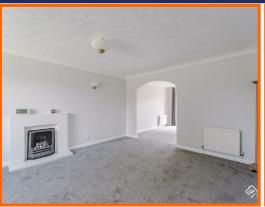

### **Reception Room One**

4.98m x 3.71m (16'4 x 12'2)

UPVC double glazed bay window, central heating radiator, coving, gas fire with marble hearth and surround and open to reception room two.

### Reception Room Two

3.61m x 2.44m (11'10 x 8')

Central heating radiator, coving, door to kitchen and UPVC double glazed sliding doors to rear.