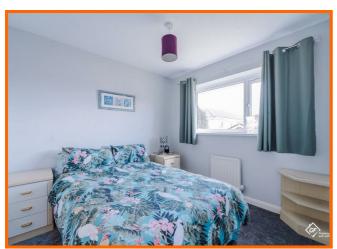

## **Bedroom One**

3.71m x 2.74m (12'2 x 9')

UPVC double glazed window, central heating radiator, fitted wardrobes and door to en suite.