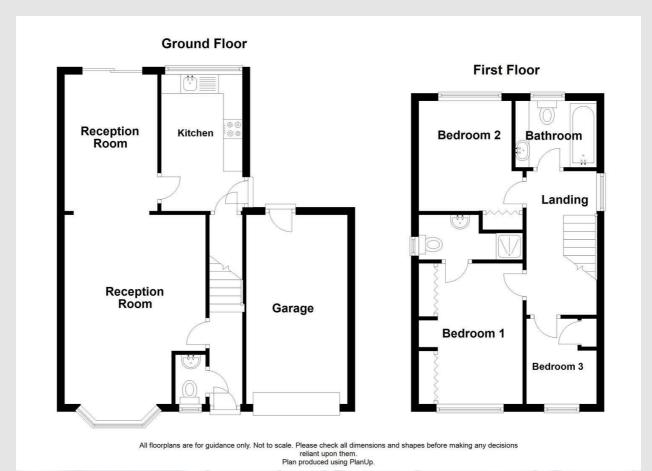

### **Ground Floor**

UPVC double glazed entrance door, smoke alarm, central heating radiator, stairs to first floor and doors to reception room and WC.

### **Reception Room One**

4.98m x 3.71m (16'4 x 12'2)

UPVC double glazed bay window, central heating radiator, coving, gas fire with marble hearth and surround and open to reception room two.

### Reception Room Two

3.61m x 2.44m (11'10 x 8')

Central heating radiator, coving, door to kitchen and UPVC double glazed sliding doors to rear.

### Kitchen

3.61m x 2.13m (11'10 x 7)

UPVC double glazed window, central heating radiator, wood wall and base units, stone effect worktops, resin sink with draining board and mixer tap, single oven, four burner gas hob, extractor fan, plumbed for dishwasher, space for undercounter fridge, tiled splash back, under stairs storage, tile effect vinyl flooring, UPVC double glazed frosted door to rear.

UPVC double glazed frosted window, central heating radiator, low level WC, wall mounted wash basin, tiled splash back and tile effect vinyl flooring.

# First Floor

# Landing

UPVC double glazed frosted window, loft access and doors to three bedrooms and bathroom.

## **Bedroom One**

3.71m x 2.74m (12'2 x 9')

UPVC double glazed window, central heating radiator, fitted wardrobes and door to en suite.

### **En Suite**

2.74m x 1.37m (8'11" x 4'5")

UPVC double glazed frosted glass window, central heating radiator, dual flush WC, vanity topped wash basin, direct feed shower in enclosure, part PVC clad elevations and tile effect vinyl flooring.

#### **Bedroom Two**

2.90m x 2.44m (9'6 x 8')

UPVC double glazed window, central heating radiator and fitted wardrobes.

#### **Bedroom Three**

2.25m x 1.85m (7'4" x 6'0")

UPVC double glazed window, central heating radiator and door to storage.

## Bathroom

2.14m x 1.88m (7'0" x 6'2")

UPVC double glazed frosted glass window, central heating radiator, low level WC, vanity topped wash basin, panelled bath, extractor fan, part tiled elevation and tile effect vinyl flooring.

### Garage

Up and over garage door and UPVC double glazed frosted glass door to rear.