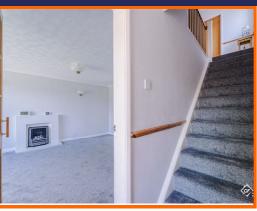

### **Ground Floor**

UPVC double glazed entrance door, smoke alarm, central heating radiator, stairs to first floor and doors to reception room and WC.

# Landing

UPVC double glazed frosted window, loft access and doors to three bedrooms and bathroom.