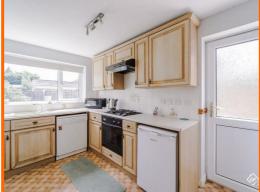

### Kitchen

3.61m x 2.13m (11'10 x 7)

UPVC double glazed window, central heating radiator, wood wall and base units, stone effect worktops, resin sink with draining board and mixer tap, single oven, four burner gas hob, extractor fan, plumbed for dishwasher, space for undercounter fridge, tiled splash back, under stairs storage, tile effect vinyl flooring, UPVC double glazed frosted door to rear.