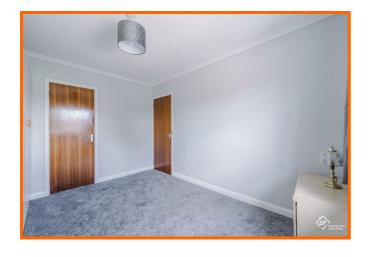

#### **Bedroom Two**

2.90m x 2.44m (9'6 x 8')

UPVC double glazed window, central heating radiator and fitted wardrobes.

#### **Bedroom Three**

2.25m x 1.85m (7'4" x 6'0")

UPVC double glazed window, central heating radiator and door to storage.