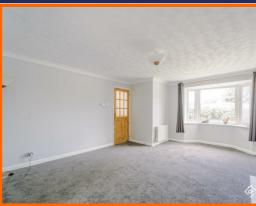

### **Reception Room One**

4.98m x 3.71m (16'4 x 12'2)

UPVC double glazed bay window, central heating radiator, coving, gas fire with marble hearth and surround and open to reception room two.