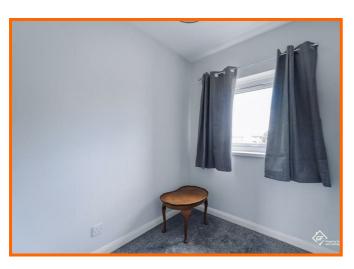

#### **Bedroom Three**

2.25m x 1.85m (7'4" x 6'0")

UPVC double glazed window, central heating radiator and door to storage.