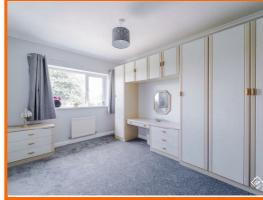

#### **Bedroom Two**

2.90m x 2.44m (9'6 x 8')

UPVC double glazed window, central heating radiator and fitted wardrobes.

#### **Bedroom Three**

2.25m x 1.85m (7'4" x 6'0")

UPVC double glazed window, central heating radiator and door to storage.