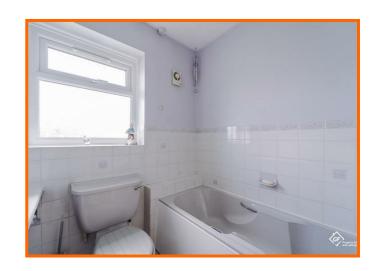

## Bathroom

2.14m x 1.88m (7'0" x 6'2")

UPVC double glazed frosted glass window, central heating radiator, low level WC, vanity topped wash basin, panelled bath, extractor fan, part tiled elevation and tile effect vinyl flooring.