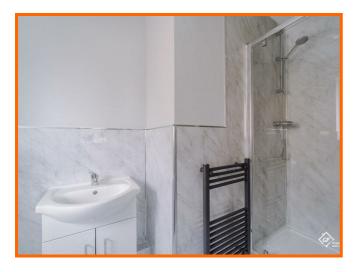

#### **En Suite**

#### 2.74m x 1.37m (8'11" x 4'5")

UPVC double glazed frosted glass window, central heating radiator, dual flush WC, vanity topped wash basin, direct feed shower in enclosure, part PVC clad elevations and tile effect vinyl flooring.