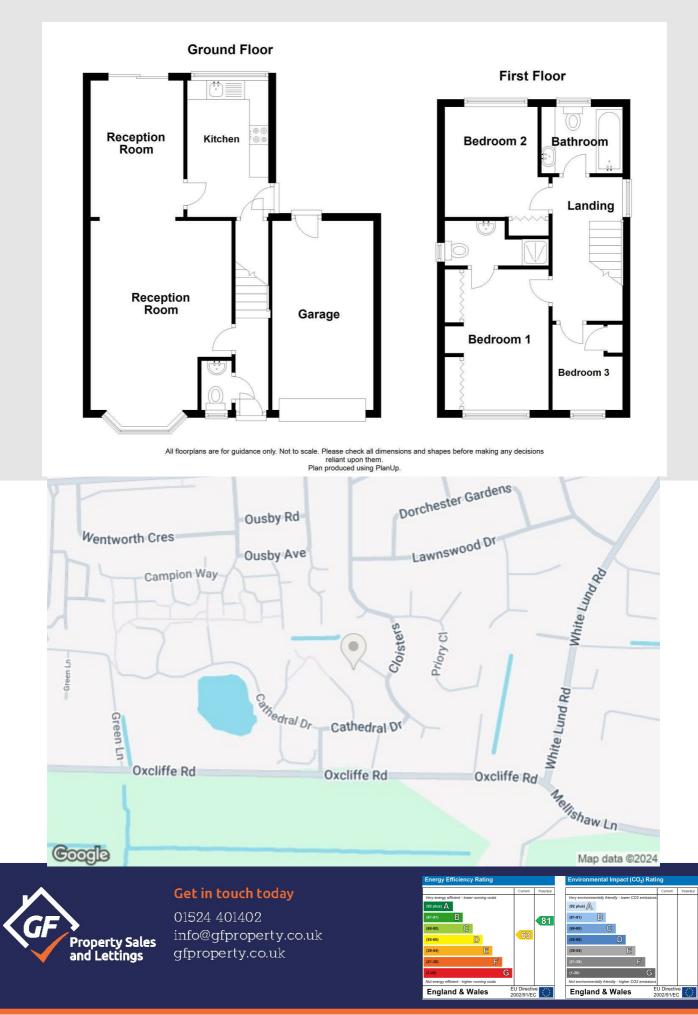

#### **Ground Floor**

#### Hall

UPVC double glazed entrance door, smoke alarm, central heating radiator, stairs to first floor and doors to reception room and WC.

#### **Reception Room One**

#### 4.98m x 3.71m (16'4 x 12'2)

UPVC double glazed bay window, central heating radiator, coving, gas fire with marble hearth and surround and open to reception room two.

#### **Reception Room Two**

#### 3.61m x 2.44m (11'10 x 8')

Central heating radiator, coving, door to kitchen and UPVC double glazed sliding doors to rear.

#### **Kitchen**

#### 3.61m x 2.13m (11'10 x 7)

UPVC double glazed window, central heating radiator, wood wall and base units, stone effect worktops, resin sink with draining board and mixer tap, single oven, four burner gas hob, extractor fan, plumbed for dishwasher, space for undercounter fridge, tiled splash back, under stairs storage, tile effect vinyl flooring, UPVC double glazed frosted door to rear.

#### WC

UPVC double glazed frosted window, central heating radiator, low level WC, wall mounted wash basin, tiled splash back and tile effect vinyl flooring.

#### **First Floor**

#### Landing

UPVC double glazed frosted window, loft access and doors to three bedrooms and bathroom.

#### **Bedroom One**

#### 3.71m x 2.74m (12'2 x 9')

UPVC double glazed window, central heating radiator, fitted wardrobes and door to en suite.

#### **En Suite**

#### 2.74m x 1.37m (8'11" x 4'5")

UPVC double glazed frosted glass window, central heating radiator, dual flush WC, vanity topped wash basin, direct feed shower in enclosure, part PVC clad elevations and tile effect vinyl flooring.

#### Bedroom Two

2.90m x 2.44m (9'6 x 8')

UPVC double glazed window, central heating radiator and fitted wardrobes.

#### **Bedroom Three**

#### 2.25m x 1.85m (7'4" x 6'0")

UPVC double glazed window, central heating radiator and door to storage.

#### Bathroom

#### 2.14m x 1.88m (7'0" x 6'2")

UPVC double glazed frosted glass window, central heating radiator, low level WC, vanity topped wash basin, panelled bath, extractor fan, part tiled elevation and tile effect vinyl flooring.

#### Garage

Up and over garage door and UPVC double glazed frosted glass door to rear.