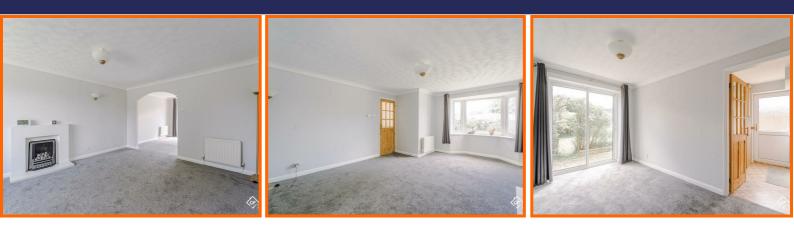

#### **Reception Room One**

#### 4.98m x 3.71m (16'4 x 12'2)

UPVC double glazed bay window, central heating radiator, coving, gas fire with marble hearth and surround and open to reception room two.

#### **Reception Room Two**

#### 3.61m x 2.44m (11'10 x 8')

Central heating radiator, coving, door to kitchen and UPVC double glazed sliding doors to rear.