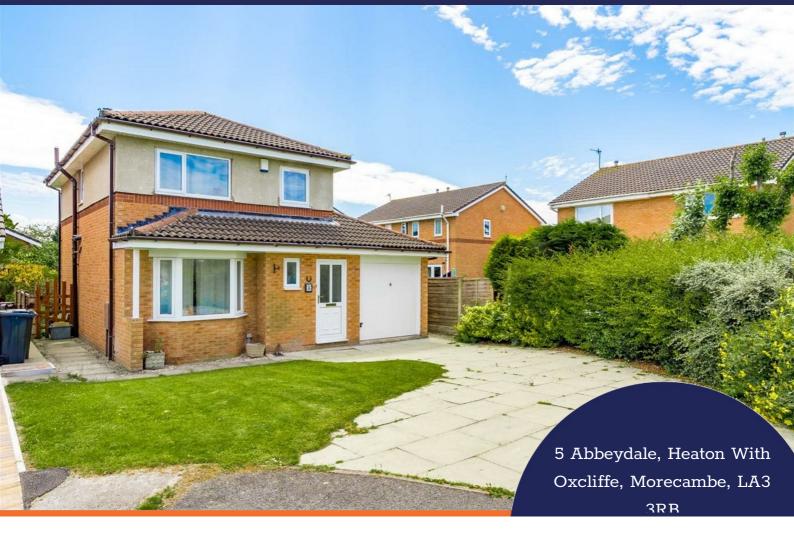

# 5, Abbeydale, Heaton With Oxcliffe, Morecambe **The property at a glance** 3 = 2 2 1 =

- Detached Property
- Three Bedrooms
- Two Reception Rooms
- Main Bedroom With En Suite
- Fitted Kitchen
- Enclosed Rear Garden
- Off Road Parking And Garage
- Freehold
- Council Tax Band: D
- EPC Rating: D

## Get to know the property

Nestled in the charming area of Abbeydale, Heaton With Oxcliffe, Morecambe, this beautiful three-bedroom detached home is a true gem waiting to be discovered.

As you step inside, you are greeted by a warm and inviting atmosphere, with a spacious reception room perfect for relaxing or entertaining guests. The property boasts three well-appointed bedrooms, offering ample space for a growing family or those in need of extra room.

### 5 Abbeydale, Heaton With Oxcliffe, Morecambe, LA3 3RB