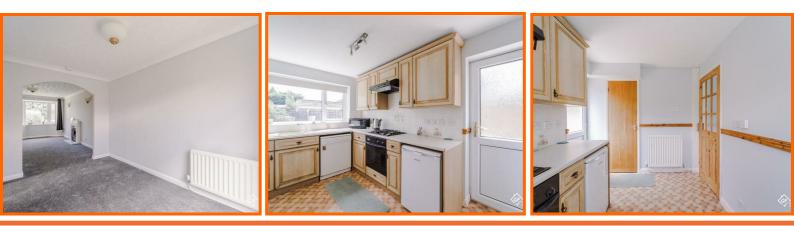

#### **Kitchen**

#### 3.61m x 2.13m (11'10 x 7)

UPVC double glazed window, central heating radiator, wood wall and base units, stone effect worktops, resin sink with draining board and mixer tap, single oven, four burner gas hob, extractor fan, plumbed for dishwasher, space for undercounter fridge, tiled splash back, under stairs storage, tile effect vinyl flooring, UPVC double glazed frosted door to rear.