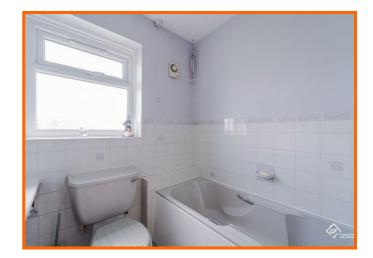

#### Bathroom

#### 2.14m x 1.88m (7'0" x 6'2")

UPVC double glazed frosted glass window, central heating radiator, low level WC, vanity topped wash basin, panelled bath, extractor fan, part tiled elevation and tile effect vinyl flooring.