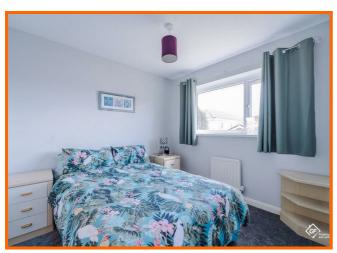

#### **Bedroom One**

#### 3.71m x 2.74m (12'2 x 9')

UPVC double glazed window, central heating radiator, fitted wardrobes and door to en suite.