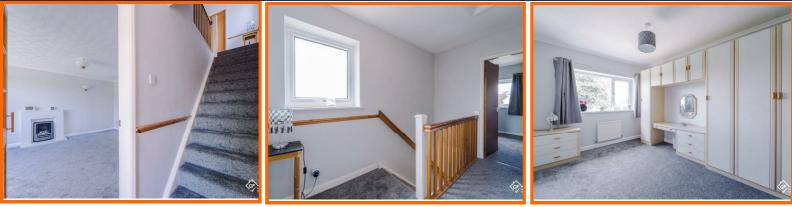

#### Landing

UPVC double glazed frosted window, loft access and doors to three bedrooms and bathroom.

#### **Bedroom One**

#### 3.71m x 2.74m (12'2 x 9')

UPVC double glazed window, central heating radiator, fitted wardrobes and door to en suite.

#### Bedroom Two

2.90m x 2.44m (9'6 x 8')

UPVC double glazed window, central heating radiator and fitted wardrobes.