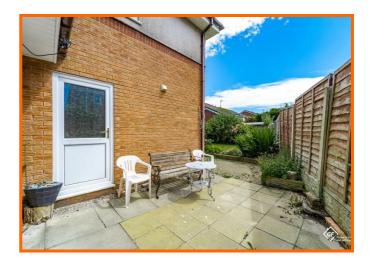

#### Rear

Paved patio, stone chippings, bedding areas, block paving, laid to lawn,