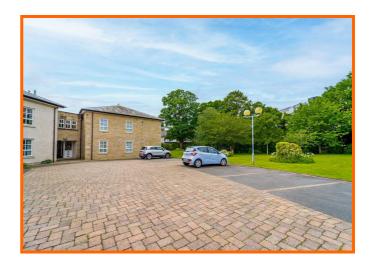

h basin, direct feed walk-in rainfall shower with rinse head, part tiled elevation and laminate flooring.

#### **Reception Room**

5.18m x 3.78m (17' x 12'5)

Central heating radiator, corniche coving, ceiling rose, TV point, gas fire in decorative surround door to kitchen and hardwood French doors to rear.

#### Kitchen

3.12m x 2.39m (10'3 x 7'10)

Hardwood double glazed window, central heating radiator, coving, wood panelled wall and base units with laminate worktops, double oven, four ring electric hob, tiled splash back, extractor fan, stainless steels sink with draining board and mixer tap, space for fridge freezer, spotlights and wood effect flooring.

#### **External**

Electric gated allocated parking space and shared gardens.







## 1 The Parks, Bare, Morecambe, LA4 6BP







## 1 The Parks, Bare, Morecambe, LA4 6BP





Get in touch today

01524 401402 info@gfproperty.co.uk gfproperty.co.uk

# Take a nosey round



All floorplans are for guidance only. Not to scale. Please check all dimensions and shapes before making any decisions reliant upon them.

Plan produced using PlanUp.





### Get in touch today

01524 401402 info@gfproperty.co.uk gfproperty.co.uk