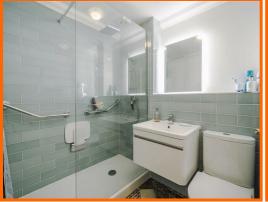

#### **Shower Room**

2.11m x 1.85m (6'11 x 6'1)

Central heated towel rail, dual flush WC, vanity topped wash basin, direct feed walk-in rainfall shower with rinse head, part tiled elevation and laminate flooring.