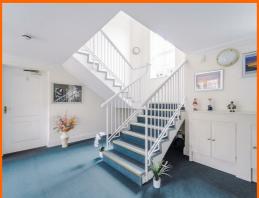

#### Hallway

5.05m x 2.26m (16'7 x 7'5)

Hardwood door from communal hall, central heating radiator, coving and doors to reception room, two bedrooms and shower room.