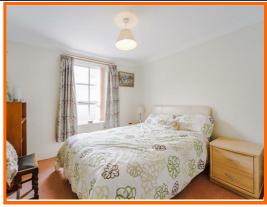

#### **Bedroom One**

5.26m x 3.02m (17'3 x 9'11)

UPVC double glazed window, central heating radiator, coving and storage.

#### **Bedroom Two**

3.91m x 2.87m (12'10 x 9'5)

UPVC double glazed window, central heating radiator and coving.