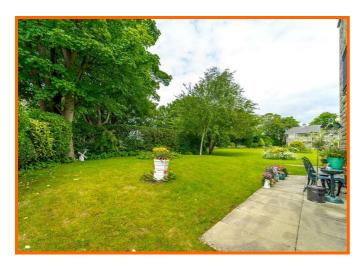

ash basin, direct feed walk-in rainfall shower with rinse head, part tiled elevation and laminate flooring.

#### **Reception Room**

5.18m x 3.78m (17' x 12'5)

Central heating radiator, corniche coving, ceiling rose, TV point, gas fire in decorative surround door to kitchen and hardwood French doors to rear.

#### Kitchen

3.12m x 2.39m (10'3 x 7'10)

Hardwood double glazed window, central heating radiator, coving, wood panelled wall and base units with laminate worktops, double oven, four ring electric hob, tiled splash back, extractor fan, stainless steels sink with draining board and mixer tap, space for fridge freezer, spotlights and wood effect flooring.

#### **External**

Electric gated allocated parking space and shared gardens.







## 1 The Parks, Bare, Morecambe, LA4 6BP







## 1 The Parks, Bare, Morecambe, LA4 6BP





Get in touch today

01524 401402 info@gfproperty.co.uk gfproperty.co.uk

# Take a nosey round



All floorplans are for guidance only. Not to scale. Please check all dimensions and shapes before making any decisions reliant upon them.

Plan produced using PlanUp.





### Get in touch today

01524 401402 info@gfproperty.co.uk gfproperty.co.uk