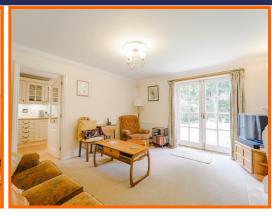

#### **Reception Room**

5.18m x 3.78m (17' x 12'5)

Central heating radiator, corniche coving, ceiling rose, TV point, gas fire in decorative surround door to kitchen and hardwood French doors to rear.