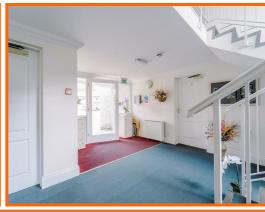

#### Hallway

5.05m x 2.26m (16'7 x 7'5)

Hardwood door from communal hall, central heating radiator, coving and doors to reception room, two bedrooms and shower room.