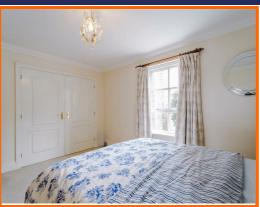

#### **Bedroom One**

5.26m x 3.02m (17'3 x 9'11)

UPVC double glazed window, central heating radiator, coving and storage.

#### **Bedroom Two**

3.91m x 2.87m (12'10 x 9'5)

UPVC double glazed window, central heating radiator and coving.