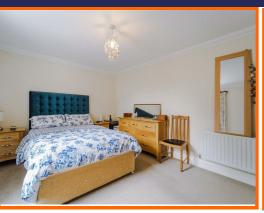

#### **Bedroom One**

5.26m x 3.02m (17'3 x 9'11)

UPVC double glazed window, central heating radiator, coving and storage.

#### **Bedroom Two**

3.91m x 2.87m (12'10 x 9'5)

UPVC double glazed window, central heating radiator and coving.