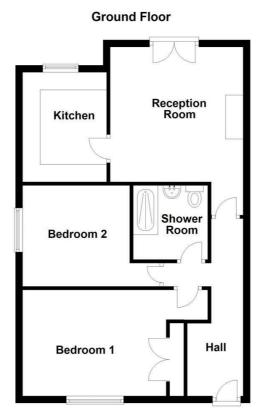

#### **Ground Floor**

#### Hallway

5.05m x 2.26m (16'7 x 7'5)

Hardwood door from communal hall, central heating radiator, coving and doors to reception room, two bedrooms and shower room.

#### **Bedroom One**

5.26m x 3.02m (17'3 x 9'11)

UPVC double glazed window, central heating radiator, coving and storage.

#### **Bedroom Two**

3.91m x 2.87m (12'10 x 9'5)

UPVC double glazed window, central heating radiator and coving.

#### **Shower Room**

2.11m x 1.85m (6'11 x 6'1)

Central heated towel rail, dual flush WC, vanity topped wash basin, direct feed walk-in rainfall shower with rinse head, part tiled elevation and laminate flooring.

#### **Reception Room**

5.18m x 3.78m (17' x 12'5)

Central heating radiator, corniche coving, ceiling rose, TV point, gas fire in decorative surround door to kitchen and hardwood French doors to rear.

#### Kitchen

3.12m x 2.39m (10'3 x 7'10)

Hardwood double glazed window, central heating radiator, coving, wood panelled wall and base units with laminate worktops, double oven, four ring electric hob, tiled splash back, extractor fan, stainless steels sink with draining board and mixer tap, space for fridge freezer, spotlights and wood effect flooring.

# Take a nosey round

All floorplans are for guidance only. Not to scale. Please check all dimensions and shapes before making any decisions reliant upon them.

Plan produced using PlanUp.