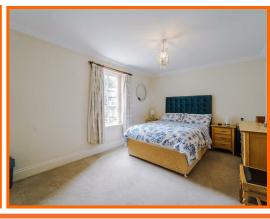

#### **Bedroom One**

5.26m x 3.02m (17'3 x 9'11)

UPVC double glazed window, central heating radiator, coving and storage.

#### **Bedroom Two**

3.91m x 2.87m (12'10 x 9'5)

UPVC double glazed window, central heating radiator and coving.