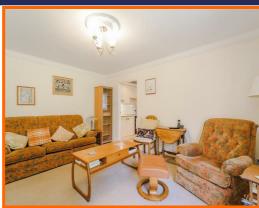

#### **Reception Room**

5.18m x 3.78m (17' x 12'5)

Central heating radiator, corniche coving, ceiling rose, TV point, gas fire in decorative surround door to kitchen and hardwood French doors to rear.