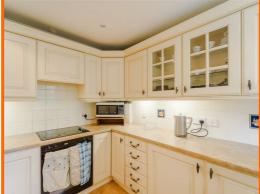

#### Kitchen

3.12m x 2.39m (10'3 x 7'10)

Hardwood double glazed window, central heating radiator, coving, wood panelled wall and base units with laminate worktops, double oven, four ring electric hob, tiled splash back, extractor fan, stainless steels sink with draining board and mixer tap, space for fridge freezer, spotlights and wood effect flooring.