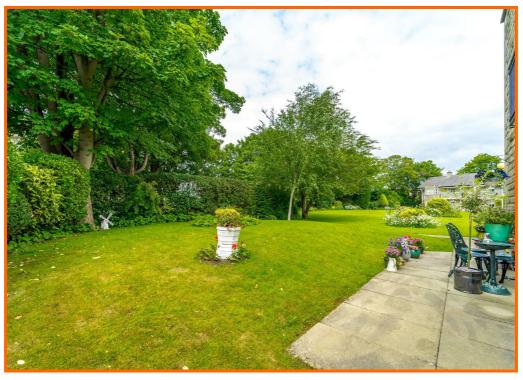

ith rinse head, part tiled elevation and laminate flooring.

#### **Reception Room**

5.18m x 3.78m (17' x 12'5)

Central heating radiator, corniche coving, ceiling rose, TV point, gas fire in decorative surround door to kitchen and hardwood French doors to rear.

#### Kitchen

3.12m x 2.39m (10'3 x 7'10)

Hardwood double glazed window, central heating radiator, coving, wood panelled wall and base units with laminate worktops, double oven, four ring electric hob, tiled splash back, extractor fan, stainless steels sink with draining board and mixer tap, space for fridge freezer, spotlights and wood effect flooring.

#### **External**

Electric gated allocated parking space and shared gardens.







## 1 The Parks, Bare, Morecambe, LA4 6BP







## 1 The Parks, Bare, Morecambe, LA4 6BP





Get in touch today

01524 401402 info@gfproperty.co.uk gfproperty.co.uk

# Take a nosey round



All floorplans are for guidance only. Not to scale. Please check all dimensions and shapes before making any decisions reliant upon them.

Plan produced using PlanUp.





### Get in touch today

01524 401402 info@gfproperty.co.uk gfproperty.co.uk