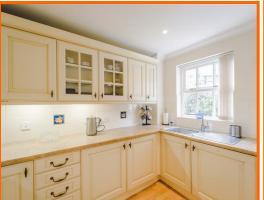

#### Kitchen

3.12m x 2.39m (10'3 x 7'10)

Hardwood double glazed window, central heating radiator, coving, wood panelled wall and base units with laminate worktops, double oven, four ring electric hob, tiled splash back, extractor fan, stainless steels sink with draining board and mixer tap, space for fridge freezer, spotlights and wood effect flooring.