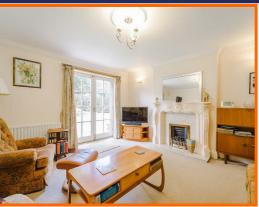

#### **Reception Room**

5.18m x 3.78m (17' x 12'5)

Central heating radiator, corniche coving, ceiling rose, TV point, gas fire in decorative surround door to kitchen and hardwood French doors to rear.