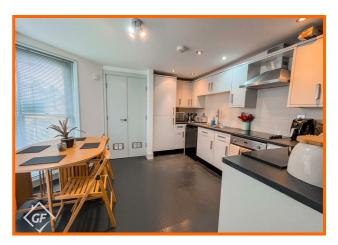

# Get to know the property

A fantastic opportunity to purchase this spacious, lower ground floor flat with 25% shared ownership!

The property is accessed from the front elevation via a communal entrance. The hallway leads to the stylish modern kitchen open to the generously proportioned lounge, three piece bathroom suite plus an additional shower room with WC.

#### **Ground Floor**

Hall 25'2 x 3'3

Reception Room 18' x 12'1

Kitchen 17'5 x 12'1

Bedroom One 12'2 x 12

En Suite 5'9 x 4'

Bedroom Two 12'8 x 12'2

Bedroom Three 12'2 x 7'1