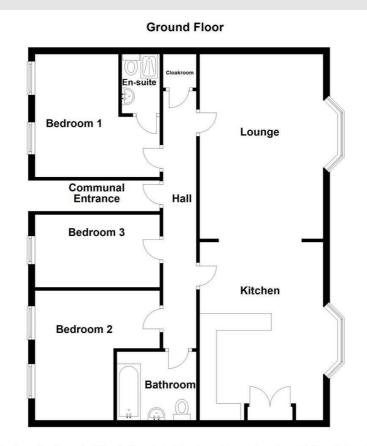

#### **Ground Floor**

Hall 25'2 x 3'3

Reception Room 18' x 12'1

Kitchen 17'5 x 12'1

Bedroom One 12'2 x 12

En Suite 5'9 x 4'

Bedroom Two 12'8 x 12'2

Bedroom Three 12'2 x 7'1

Bathroom 7'9 x 6'9

Cloakroom

# Take a nosey round

All floorplans are for guidance only. Not to scale. Please check all dimensions and shapes before making any decisions reliant upon them. Plan produced using PlanUp.