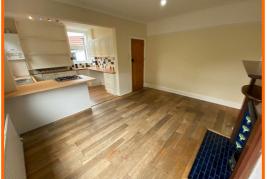

Access to the property is from the front elevation into the wide and welcoming hallway with decorative, circular window and porch leading out to the side of the property. The spacious lounge is positioned to the front of the property with fireplace and solid wood flooring. There is a good sized, open plan kitchen / dining area comprising a range of wall, drawer and base units including; integrated cooker and hob with wood effect work tops and decorative tiling to complement. The dining space features a tiled fireplace and large window which overlooks the private rear garden.