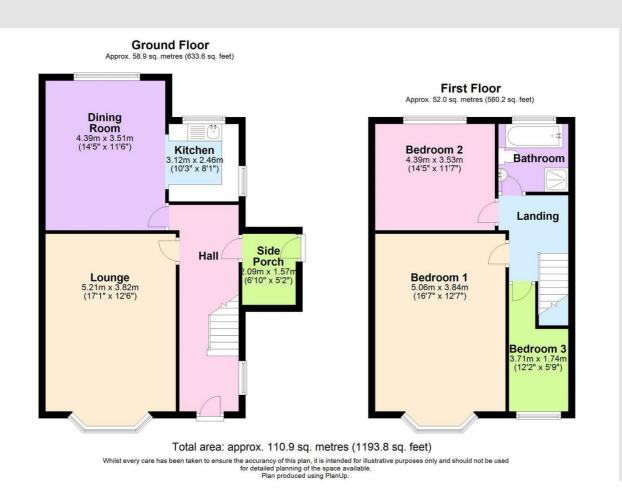

Access to the property is from the front elevation into the wide and welcoming hallway with decorative, circular window and porch leading out to the side of the property. The spacious lounge is positioned to the front of the property with fireplace and solid wood flooring. There is a good sized, open plan kitchen / dining area comprising a range of wall, drawer and base units including; integrated cooker and hob with wood effect work tops and decorative tiling to complement. The dining space features a tiled fireplace and large window which overlooks the private rear garden.

Rooms to the first floor include two large, double bedrooms with feature fireplaces and large windows, the third room would make an ideal dressing room, nursery or office. The stylish, four piece bathroom suite comprises free standing bath, large walk-in shower cubicle, pedestal wash basin and WC.