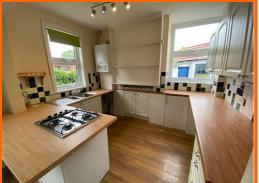

Access to the property is from the front elevation into the wide and welcoming hallway with decorative, circular window and porch leading out to the side of the property. The spacious lounge is positioned to the front of the property with fireplace and solid wood flooring. There is a good sized, open plan kitchen / dining area comprising a range of wall, drawer and base units including; integrated cooker and hob with wood effect work tops and decorative tiling to complement. The dining space features a tiled fireplace and large window which overlooks the private rear garden.