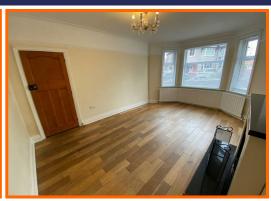

Access to the property is from the front elevation into the wide and welcoming hallway with decorative, circular window and porch leading out to the side of the property. The spacious lounge is positioned to the front of the property with fireplace and solid wood flooring. There is a good sized, open plan kitchen / dining area comprising a range of wall, drawer and base units including; integrated cooker and hob with wood effect work tops and decorative tiling to complement. The dining space features a tiled fireplace and large window which overlooks the private rear garden.