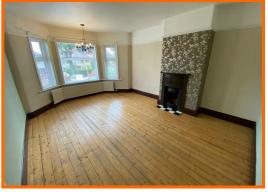

Access to the property is from the front elevation into the wide and welcoming hallway with decorative, circular window and porch leading out to the side of the property. The spacious lounge is positioned to the front of the property with fireplace and solid wood flooring. There is a good sized, open plan kitchen / dining area comprising a range of wall, drawer and base units including; integrated cooker and hob with wood effect work tops and decorative tiling to complement. The dining space features a tiled fireplace and large window which overlooks the private rear garden.