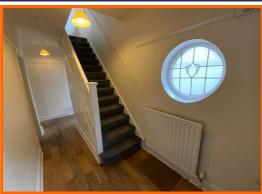

Access to the property is from the front elevation into the wide and welcoming hallway with decorative, circular window and porch leading out to the side of the property. The spacious lounge is positioned to the front of the property with fireplace and solid wood flooring. There is a good sized, open plan kitchen / dining area comprising a range of wall, drawer and base units including; integrated cooker and hob with wood effect work tops and decorative tiling to complement. The dining space features a tiled fireplace and large window which overlooks the private rear garden.