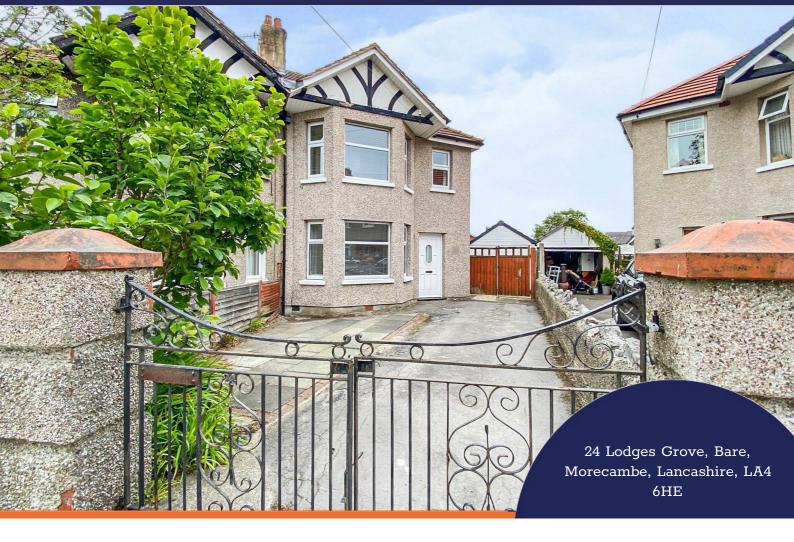

24 Lodges Grove, Bare, Morecambe

## Get to know the property

Attractive semi detached property nestled in the sought after Cul-de-sac of Bare, boasting three bedrooms, driveway and gardens to front and rear!

This fantastic property has been tastefully modernised, now intertwining classic period features with contemporary décor to create an all round, superb family home.

Externally, there is a driveway providing off street parking and a lovely, private rear garden with lawn area. Situated within easy reach of schools, shopping facilities, the seafront, transport links including Bare Lane Train Station and the M6 link road!

## 24 Lodges Grove, Bare, Morecambe, Lancashire, LA4 6HE