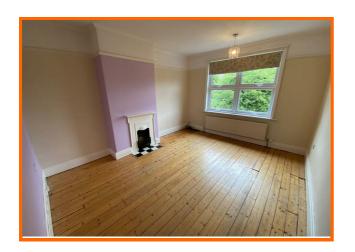

Rooms to the first floor include two large, double bedrooms with feature fireplaces and large windows, the third room would make an ideal dressing room, nursery or office. The stylish, four piece bathroom suite comprises free standing bath, large walk-in shower cubicle, pedestal wash basin and WC.