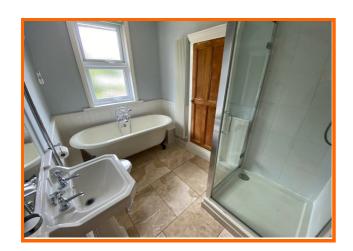

Rooms to the first floor include two large, double bedrooms with feature fireplaces and large windows, the third room would make an ideal dressing room, nursery or office. The stylish, four piece bathroom suite comprises free standing bath, large walk-in shower cubicle, pedestal wash basin and WC.