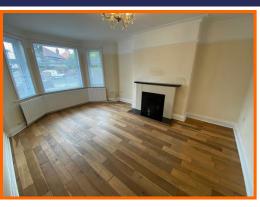

Access to the property is from the front elevation into the wide and welcoming hallway with decorative, circular window and porch leading out to the side of the property. The spacious lounge is positioned to the front of the property with fireplace and solid wood flooring. There is a good sized, open plan kitchen / dining area comprising a range of wall, drawer and base units including; integrated cooker and hob with wood effect work tops and decorative tiling to complement. The dining space features a tiled fireplace and large window which overlooks the private rear garden.