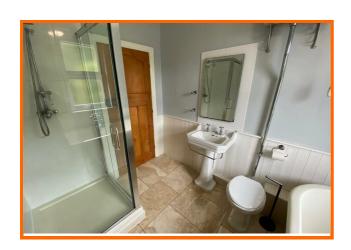

Rooms to the first floor include two large, double bedrooms with feature fireplaces and large windows, the third room would make an ideal dressing room, nursery or office. The stylish, four piece bathroom suite comprises free standing bath, large walk-in shower cubicle, pedestal wash basin and WC.