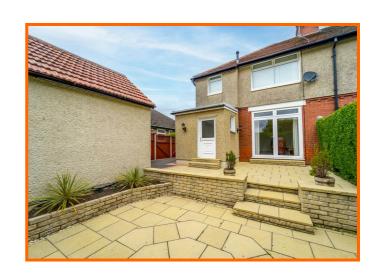

#### Rear

Enclosed flagged patio and bedding areas plus wall lighting.

#### Front

Driveway leading to garage.