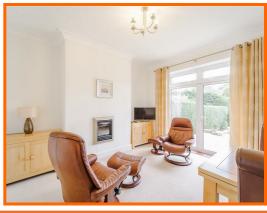

#### **Reception Room One**

3.94m x 3.73m (12'11 x 12'3)

UPVC double glazed bay window, central heating radiator, coving, TV point and gas fire in decorative surround.

#### **Reception Room Two**

3.96m x 3.73m (13' x 12'3)

UPVC double glazed window, central heating radiator, coving, wall mounted gas fire, door to kitchen and UPVC door to rear.