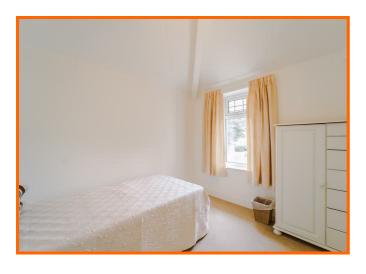

#### **Bedroom One**

3.96m x 3.07m (13' x 10'1)

UPVC double glazed window, central heating radiator, coving, fitted wardrobes and two wall lights.

#### **Bedroom Two**

3.96m x 3.07m (13' x 10'1)

UPVC double glazed bay window, central heating radiator, picture rail and fitted wardrobes.

#### **Bedroom Three**

2.90m x 2.49m (9'6 x 8'2)

UPVC double glazed window and central heating radiator.