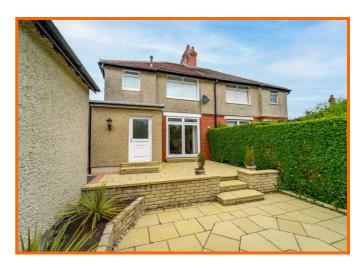

#### Rear

Enclosed flagged patio and bedding areas plus wall lighting.

#### Front

Driveway leading to garage.