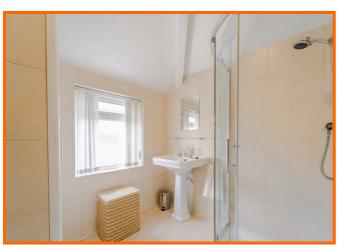

#### **Shower Room**

2.16m x 2.01m (7'1 x 6'7)

UPVC double glazed frosted window, central heated towel rail, pedestal wash basin, direct feed corner shower, airing cupboard and gas central heating boiler, fully tiled elevation and tiled floor.