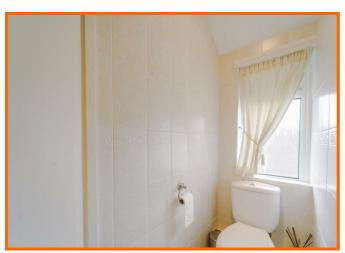

#### WC

1.27m x 0.79m (4'2 x 2'7)

UPVC double glazed frosted window, dual flush WC, tiled elevation and tiled flooring.