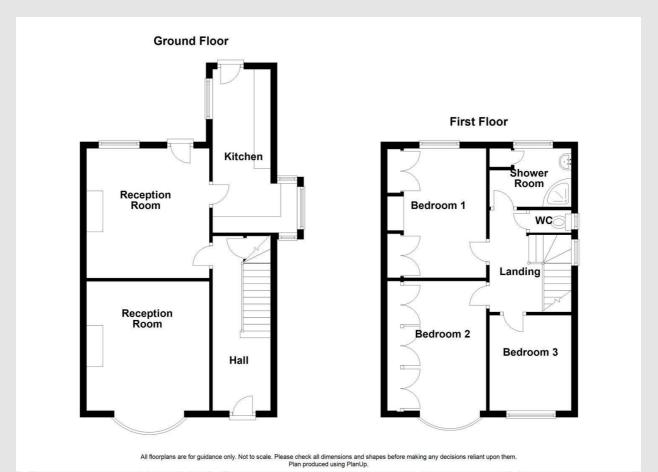

#### **Ground Floor**

#### Hall

5.33m x 1.78m (17'6 x 5'10)

UPVC entrance door, central heating radiator, coving, picture rail. stairs to first floor and doors to two reception rooms and storage.

#### **Reception Room One**

3.94m x 3.73m (12'11 x 12'3)

UPVC double glazed bay window, central heating radiator, coving, TV point and gas fire in decorative surround.

#### **Reception Room Two**

3.96m x 3.73m (13' x 12'3)

UPVC double glazed window, central heating radiator, coving, wall mounted gas fire, door to kitchen and UPVC door to rear.

#### Kitchen

4.98m x 1.73m (16'4 x 5'8)

Two UPVC double glazed windows, central heating radiator, gloss wall and base units with laminate worktops, Bosch high rise oven and microwave, four ring induction hob, tiled splash back, extractor fan, one and half bowl stainless steel sink with draining board and mixer tap, integrated dishwasher, washer/dryer, fridge and freezer, spotlights, tiled flooring and UPVC door to rear.

#### First Floor

#### Landing

UPVC double glazed window, loft access and doors to three bedrooms, shower room and WC.

#### **Bedroom One**

3.96m x 3.07m (13' x 10'1)

UPVC double glazed window, central heating radiator, coving, fitted wardrobes and two wall lights.

#### **Bedroom Two**

3.96m x 3.07m (13' x 10'1)

UPVC double glazed bay window, central heating radiator, picture rail and fitted wardrobes.

#### **Bedroom Three**

2.90m x 2.49m (9'6 x 8'2)

UPVC double glazed window and central heating radiator.

#### **Shower Room**

2.16m x 2.01m (7'1 x 6'7)

UPVC double glazed frosted window, central heated towel rail, pedestal wash basin, direct feed corner shower, airing cupboard and gas central heating boiler, fully tiled elevation and tiled floor.

#### WC

1.27m x 0.79m (4'2 x 2'7)

UPVC double glazed frosted window, dual flush WC, tiled elevation and tiled flooring.