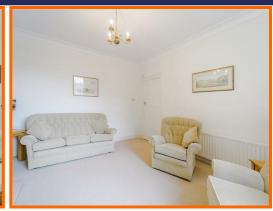

#### **Reception Room One**

3.94m x 3.73m (12'11 x 12'3)

UPVC double glazed bay window, central heating radiator, coving, TV point and gas fire in decorative surround.

#### **Reception Room Two**

3.96m x 3.73m (13' x 12'3)

UPVC double glazed window, central heating radiator, coving, wall mounted gas fire, door to kitchen and UPVC door to rear.