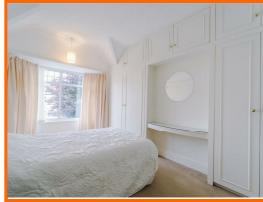

#### **Bedroom One**

3.96m x 3.07m (13' x 10'1)

UPVC double glazed window, central heating radiator, coving, fitted wardrobes and two wall lights.

#### **Bedroom Two**

3.96m x 3.07m (13' x 10'1)

UPVC double glazed bay window, central heating radiator, picture rail and fitted wardrobes.