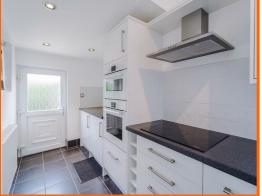

#### Kitchen

4.98m x 1.73m (16'4 x 5'8)

Two UPVC double glazed windows, central heating radiator, gloss wall and base units with laminate worktops, Bosch high rise oven and microwave, four ring induction hob, tiled splash back, extractor fan, one and half bowl stainless steel sink with draining board and mixer tap, integrated dishwasher, washer/dryer, fridge and freezer, spotlights, tiled flooring and UPVC door to rear.