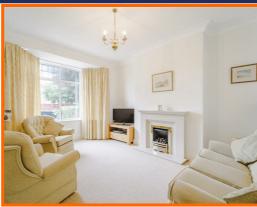

#### **Reception Room One**

3.94m x 3.73m (12'11 x 12'3)

UPVC double glazed bay window, central heating radiator, coving, TV point and gas fire in decorative surround.

#### **Reception Room Two**

3.96m x 3.73m (13' x 12'3)

UPVC double glazed window, central heating radiator, coving, wall mounted gas fire, door to kitchen and UPVC door to rear.