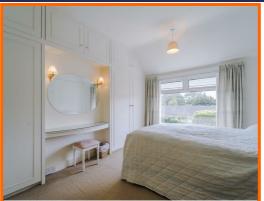

#### **Bedroom One**

3.96m x 3.07m (13' x 10'1)

UPVC double glazed window, central heating radiator, coving, fitted wardrobes and two wall lights.

#### **Bedroom Two**

3.96m x 3.07m (13' x 10'1)

UPVC double glazed bay window, central heating radiator, picture rail and fitted wardrobes.