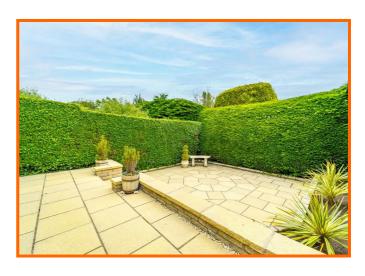

, picture rail and fitted wardrobes.

#### **Bedroom Three**

2.90m x 2.49m (9'6 x 8'2)

UPVC double glazed window and central heating radiator.

#### **Shower Room**

2.16m x 2.01m (7'1 x 6'7)

UPVC double glazed frosted window, central heated towel rail, pedestal wash basin, direct feed corner shower, airing cupboard and gas central heating boiler, fully tiled elevation and tiled floor.

#### WC

1.27m x 0.79m (4'2 x 2'7)

UPVC double glazed frosted window, dual flush WC, tiled elevation and tiled flooring.

#### **External**

#### Front

Driveway leading to garage.

#### Garage

4.85m x 2.74m (15'11 x 9')

UPVC double glazed frosted window and double doors.

#### Rear

Enclosed flagged patio and bedding areas plus wall lighting.



## 4 Ruskin Drive, Bare, Morecambe, LA4 6EZ













## 4 Ruskin Drive, Bare, Morecambe, LA4 6EZ







**Get in touch today** 01524 401402

info@gfproperty.co.uk gfproperty.co.uk

# Take a nosey round







### Get in touch today

01524 401402 info@gfproperty.co.uk gfproperty.co.uk