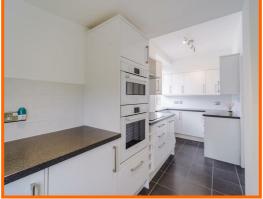

#### Kitchen

4.98m x 1.73m (16'4 x 5'8)

Two UPVC double glazed windows, central heating radiator, gloss wall and base units with laminate worktops, Bosch high rise oven and microwave, four ring induction hob, tiled splash back, extractor fan, one and half bowl stainless steel sink with draining board and mixer tap, integrated dishwasher, washer/dryer, fridge and freezer, spotlights, tiled flooring and UPVC door to rear.