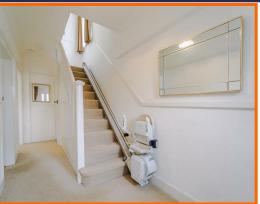

#### Hall

5.33m x 1.78m (17'6 x 5'10)

UPVC entrance door, central heating radiator, coving, picture rail. stairs to first floor and doors to two reception rooms and storage.

#### Landing

UPVC double glazed window, loft access and doors to three bedrooms, shower room and WC.