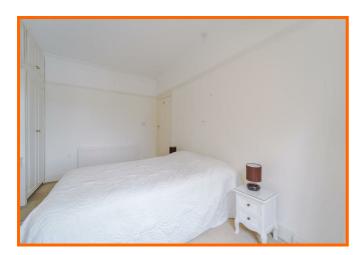

#### **Bedroom Three**

2.90m x 2.49m (9'6 x 8'2)

UPVC double glazed window and central heating radiator.