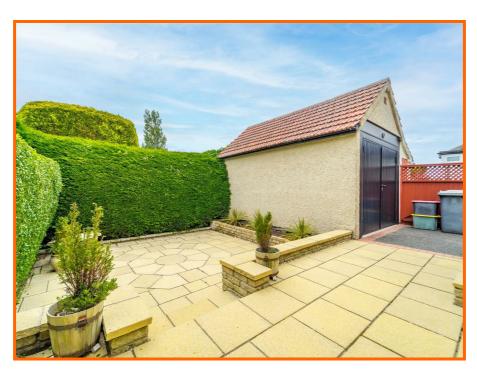

#### Garage

4.85m x 2.74m (15'11 x 9')

UPVC double glazed frosted window and double doors.

#### Rear

Enclosed flagged patio and bedding areas plus wall lighting.