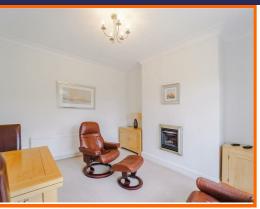

#### **Reception Room One**

3.94m x 3.73m (12'11 x 12'3)

UPVC double glazed bay window, central heating radiator, coving, TV point and gas fire in decorative surround.

#### **Reception Room Two**

3.96m x 3.73m (13' x 12'3)

UPVC double glazed window, central heating radiator, coving, wall mounted gas fire, door to kitchen and UPVC door to rear.