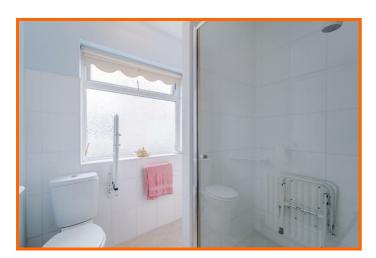

#### Shower Room

#### 1.91m x 1.65m (6'3 x 5'5)

UPVC double glazed frosted window, central heating radiator, dual flush WC, vanity topped wash basin, electric feed shower, part tiled elevation and laminate flooring.