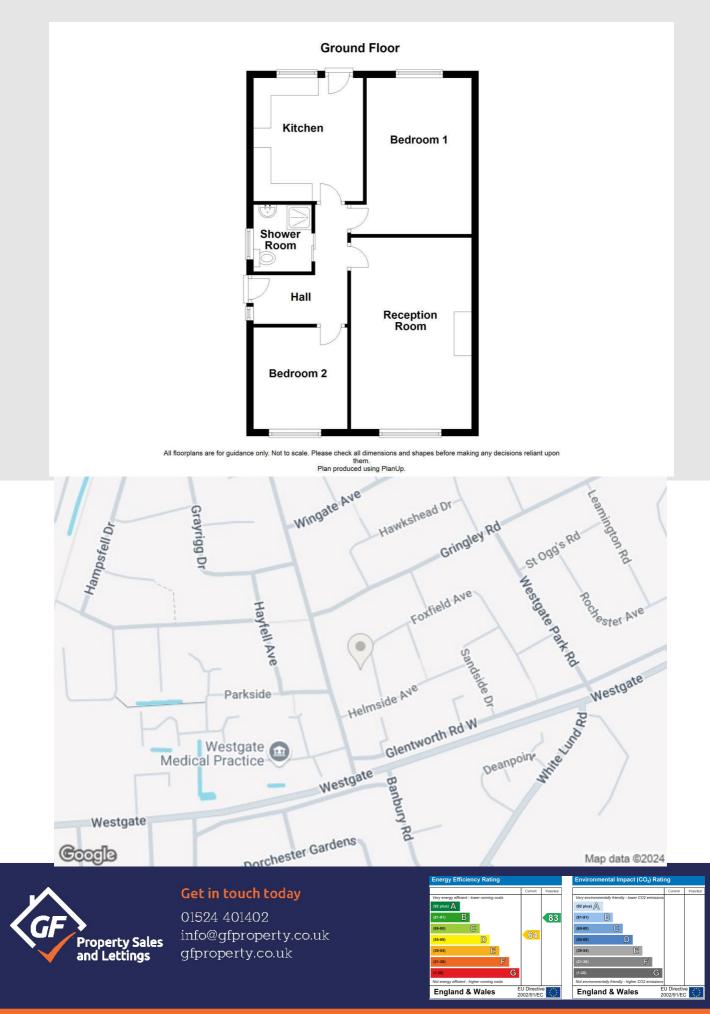

#### **Ground Floor**

#### Hall

#### 3.40m x 2.67m (11'2 x 8'9)

UPVC entrance door, central heating radiator, loft access, doors to reception room, two bedrooms, kitchen and shower room.

#### **Reception Room**

#### 5.46m x 3.45m (17'11 x 11'4)

UPVC double glazed window, coving, electric fire with decorative surround and TV point.

#### **Kitchen**

#### 3.48m x 3.12m (11'5 x 10'3)

UPVC double glazed window, central heating radiator, wall and base units with laminate worktops, space for oven and hob, stainless steel sink with draining board and mixer tap, plumbed for washing machine, space for fridge, boiler, part tiled elevation, wood effect flooring and UPVC door to rear.

#### **Bedroom One**

#### 4.45m x 3.51m (14'7 x 11'6)

UPVC double glazed window and central heating radiator.

#### **Bedroom Two**

2.90m x 2.67m (9'6 x 8'9)

UPVC double glazed window and central heating radiator.

#### Shower Room

#### 1.91m x 1.65m (6'3 x 5'5)

UPVC double glazed frosted window, central heating radiator, dual flush WC, vanity topped wash basin, electric feed shower, part tiled elevation and laminate flooring.