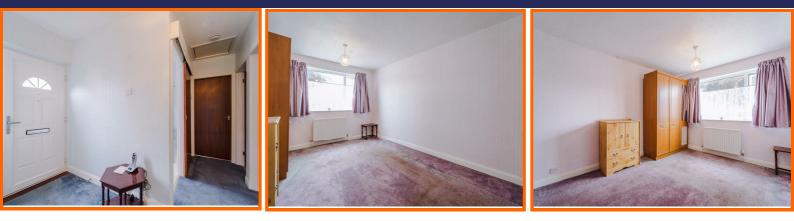

#### Hall

#### 3.40m x 2.67m (11'2 x 8'9)

UPVC entrance door, central heating radiator, loft access, doors to reception room, two bedrooms, kitchen and shower room.

#### **Bedroom One**

#### 4.45m x 3.51m (14'7 x 11'6)

UPVC double glazed window and central heating radiator.

#### **Bedroom Two**

2.90m x 2.67m (9'6 x 8'9)

UPVC double glazed window and central heating radiator.