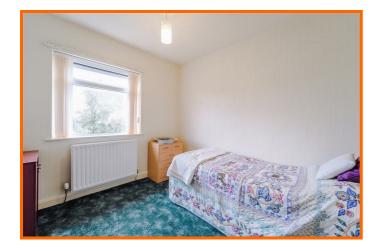

#### **Bedroom One**

#### 4.45m x 3.51m (14'7 x 11'6)

UPVC double glazed window and central heating radiator.

#### **Bedroom Two**

2.90m x 2.67m (9'6 x 8'9)

UPVC double glazed window and central heating radiator.