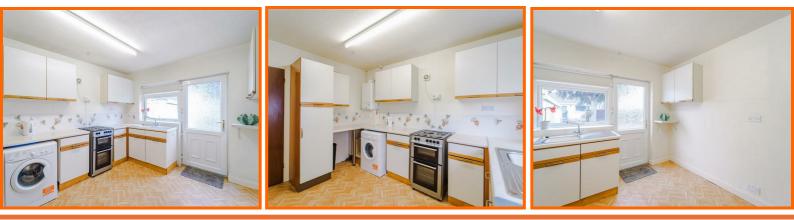

#### **Kitchen**

#### 3.48m x 3.12m (11'5 x 10'3)

UPVC double glazed window, central heating radiator, wall and base units with laminate worktops, space for oven and hob, stainless steel sink with draining board and mixer tap, plumbed for washing machine, space for fridge, boiler, part tiled elevation, wood effect flooring and UPVC door to rear.