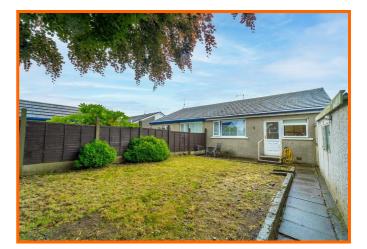

stainless steel sink with draining board and mixer tap, plumbed for washing machine, space for fridge, boiler, part tiled elevation, wood effect flooring and UPVC door to rear.

#### **Bedroom One**

#### 4.45m x 3.51m (14'7 x 11'6)

UPVC double glazed window and central heating radiator.

#### **Bedroom Two**

2.90m x 2.67m (9'6 x 8'9)

UPVC double glazed window and central heating radiator.

#### Shower Room

#### 1.91m x 1.65m (6'3 x 5'5)

UPVC double glazed frosted window, central heating radiator, dual flush WC, vanity topped wash basin, electric feed shower, part tiled elevation and laminate flooring.

#### External

#### Front

Laid to lawn and driveway leading to single garage.

#### Rear

Enclosed laid to lawn and flagged patio.

### 12 Foxfield Avenue, Morecambe, LA4 4SS









### 12 Foxfield Avenue, Morecambe, LA4 4SS



#### Get in touch today

01524 401402 info@gfproperty.co.uk gfproperty.co.uk

## Take a nosey round