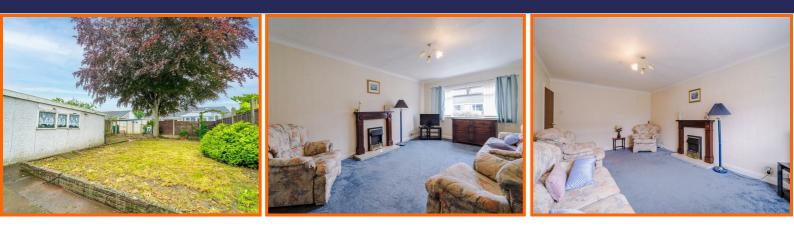

#### **Reception Room**

#### 5.46m x 3.45m (17'11 x 11'4)

UPVC double glazed window, coving, electric fire with decorative surround and TV point.

#### Rear

Enclosed laid to lawn and flagged patio.