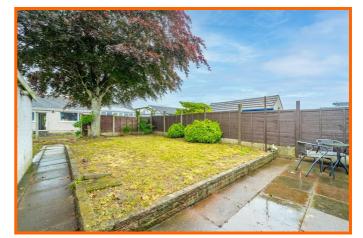

hob, stainless steel sink with draining board and mixer tap, plumbed for washing machine, space for fridge, boiler, part tiled elevation, wood effect flooring and UPVC door to rear.

#### **Bedroom One**

#### 4.45m x 3.51m (14'7 x 11'6)

UPVC double glazed window and central heating radiator.

#### **Bedroom Two**

2.90m x 2.67m (9'6 x 8'9)

UPVC double glazed window and central heating radiator.

#### Shower Room

#### 1.91m x 1.65m (6'3 x 5'5)

UPVC double glazed frosted window, central heating radiator, dual flush WC, vanity topped wash basin, electric feed shower, part tiled elevation and laminate flooring.

#### External

#### Front

Laid to lawn and driveway leading to single garage.

#### Rear

Enclosed laid to lawn and flagged patio.

### 12 Foxfield Avenue, Morecambe, LA4 4SS









### 12 Foxfield Avenue, Morecambe, LA4 4SS



#### Get in touch today

01524 401402 info@gfproperty.co.uk gfproperty.co.uk

## Take a nosey round