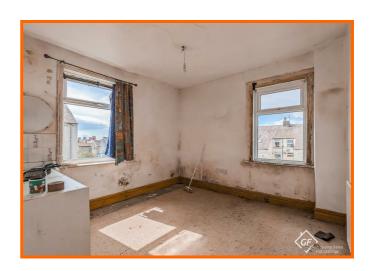

#### **Bedroom Two**

4.17m x 3.96m (13'8 x 13)

Two UPVC double glazed windows, central heating radiator and picture rail.