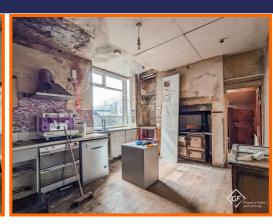

#### Kitchen

4.17m x 3.28m (13'8 x 10'9)

UPVC double glazed window, composite one and a half bow sink with drainer and mixer tap, oven with four ring electric hob and extractor, doors to understairs storage and utility room.

#### **Utility Room**

3.35m x 3.15m (11' x 10'4)

Skylight, UPVC double glazed window, central heating radiator, UPVC double glazed door to rear.