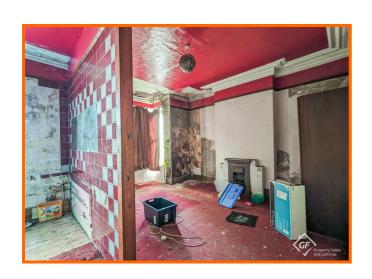

#### **Reception Room Two**

4.14m x 4.04m (13'7 x 13'3)

Two UPVC double glazed windows, central heating radiator, corniche coving and door to kitchen.