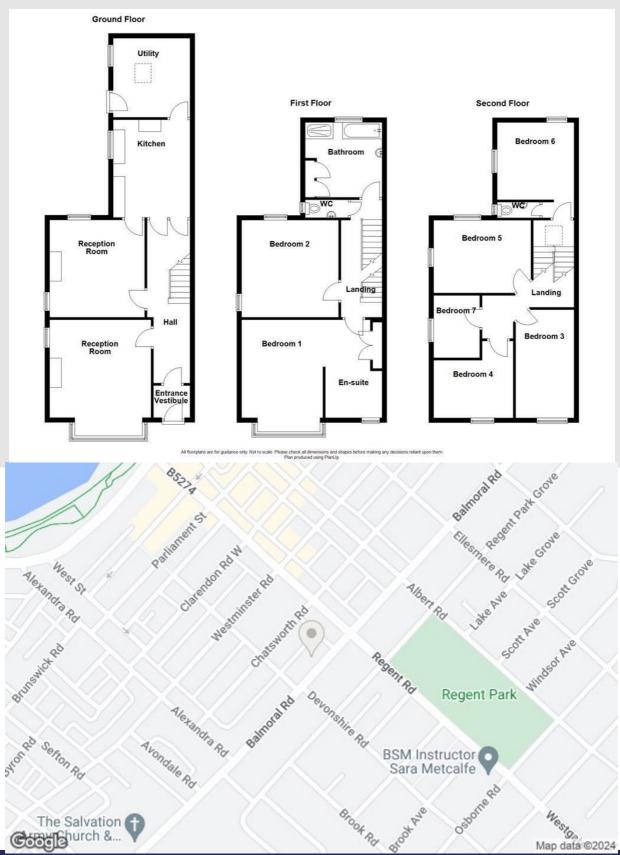

#### **Ground Floor**

#### **Entrance Vestibule**

Hardwood single glazed entrance and door to hallway.

#### Hallway

Corniche coving, corbels, picture rail, stairs to first floor, doors to two reception rooms and kitchen.

#### **Reception Room One**

5.18m x 4.32m (17' x 14'2)

UPVC double glazed box bay window, UVPC double glazed window, central heating radiator, ceiling rose, corniche coving and picture rail.

#### **Reception Room Two**

4.14m x 4.04m (13'7 x 13'3)

Two UPVC double glazed windows, central heating radiator, corniche coving and door to kitchen.

#### Kitchen

4.17m x 3.28m (13'8 x 10'9)

UPVC double glazed window, composite one and a half bow sink with drainer and mixer tap, oven with four ring electric hob and extractor, doors to understairs storage and utility room.

#### **Utility Room**

3.35m x 3.15m (11' x 10'4)

Skylight, UPVC double glazed window, central heating radiator, UPVC double glazed door to rear.

#### First Floor

#### Landing

Dado rail, stairs to second floor, doors to bathroom, two bedrooms and WC.

#### **Bedroom One**

5.21m x 3.51m (17'1 x 11'6)

UPVC double glazed box bay window, central heating radiator, cornice coving and open to en suite.

#### En Suite

4.17m x 2.36m (13'8 x 7'9)

UVPC double glazed frosted window.

#### **Bedroom Two**

4.17m x 3.96m (13'8 x 13)

Two UPVC double glazed windows, central heating radiator and picture rail.

#### **Bathroom**

3.28m x 3.15m (10'9 x 10'4)

UPVC double glazed window, central heating radiator, central heated towel rail, pedestal wash basin, panelled bath, direct feed rainfall shower with UVPC panelling and part tiled elevations.

#### WC

1.83m x 0.76m (6 x 2'6)

UPVC double glazed frosted window, low basin WC and wall mounted wash basin.

#### Second Floor

#### Landing

Split level landing, skylight and doors to five bedrooms.

#### **Bedroom Three**

4.60m x 2.67m (15'1 x 8'9)

UPVC double glazed window and central heating radiator.

#### **Bedroom Four**

3.18m x 2.46m (10'5 x 8'1)

UPVC double glazed window and central heating radiator.

#### Bedroom Seven

2.64m x 1.96m (8'8 x 6'5)

UPVC double glazed window and central heating radiator.

#### **Bedroom Five**

4.14m x 3.10m (13'7 x 10'2)

UPVC double glazed window and central heating radiator.

#### **Bedroom Six**

3.30m x 3.23m (10'10 x 10'7)

Two UPVC double glazed windows and central heating radiator.

#### WC

1.80m x 2.16m (5'11 x 7'1)

## 81 Balmoral Road, Morecambe, LA3 1BH

## 81 Balmoral Road, Morecambe, LA3 1BH

Get in touch today

01524 401402 info@gfproperty.co.uk gfproperty.co.uk