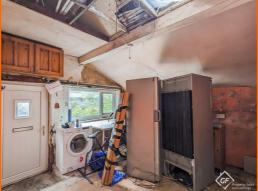

#### **Utility Room**

3.35m x 3.15m (11' x 10'4)

Skylight, UPVC double glazed window, central heating radiator, UPVC double glazed door to rear.