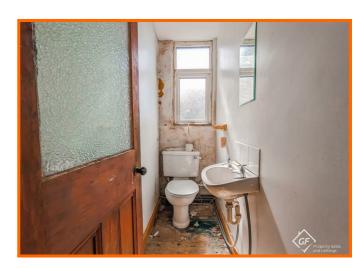

#### WC

1.83m x 0.76m (6 x 2'6)

UPVC double glazed frosted window, low basin WC and wall mounted wash basin.

#### WC

1.80m x 2.16m (5'11 x 7'1)