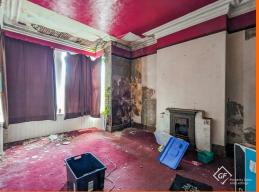

#### **Reception Room Two**

4.14m x 4.04m (13'7 x 13'3)

Two UPVC double glazed windows, central heating radiator, corniche coving and door to kitchen.