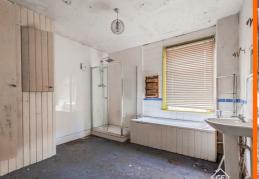

#### **Bathroom**

3.28m x 3.15m (10'9 x 10'4)

UPVC double glazed window, central heating radiator, central heated towel rail, pedestal wash basin, panelled bath, direct feed rainfall shower with UVPC panelling and part tiled elevations.