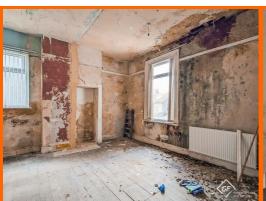

#### **Bedroom Two**

4.17m x 3.96m (13'8 x 13)

Two UPVC double glazed windows, central heating radiator and picture rail.