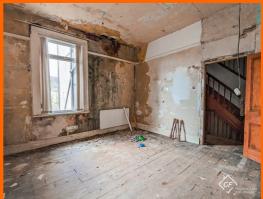

#### Landing

Dado rail, stairs to second floor, doors to bathroom, two bedrooms and WC.

#### **Bedroom One**

5.21m x 3.51m (17'1 x 11'6)

UPVC double glazed box bay window, central heating radiator, cornice coving and open to en suite.