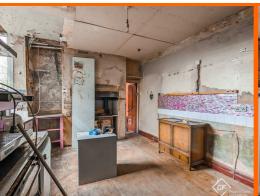

#### Hallway

Corniche coving, corbels, picture rail, stairs to first floor, doors to two reception rooms and kitchen.

#### **Reception Room One**

5.18m x 4.32m (17' x 14'2)

UPVC double glazed box bay window, UVPC double glazed window, central heating radiator, ceiling rose, corniche coving and picture rail.

#### **Reception Room Two**

4.14m x 4.04m (13'7 x 13'3)

Two UPVC double glazed windows, central heating radiator, corniche coving and door to kitchen.