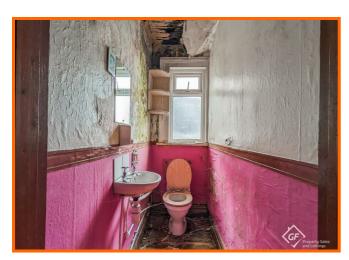

#### WC

1.83m x 0.76m (6 x 2'6)

UPVC double glazed frosted window, low basin WC and wall mounted wash basin.

#### WC

1.80m x 2.16m (5'11 x 7'1)