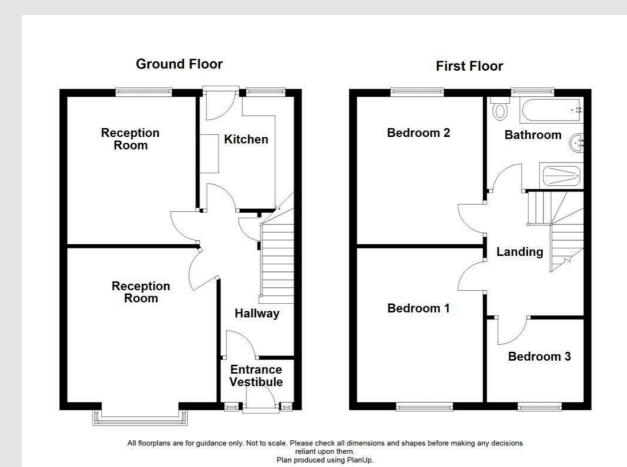

#### **Ground Floor**

### **Entrance Vestibule**

1.93m x 1.12m (6'4 x 3'8)

## Hallway

3.76m x 2.95m (12'4 x 9'8)

## **Reception Room One**

3.56m x 3.40m (11'8 x 11'2)

#### **Reception Room Two**

3.89m x 3.38m (12'9 x 11'1)

#### Kitchen

2.95m x 2.49m (9'8 x 8'2)

#### First Floor

#### Landing

2.51m x 2.31m (8'3 x 7'7)

#### **Bedroom One**

3.71m x 3.58m (12'2 x 11'9)

#### **Bedroom Two**

3.89m x 3.58m (12'9 x 11'9)

#### **Bedroom Three**

2.59m x 2.18m (8'6 x 7'2)

#### **Bathroom**

2.54m x 2.44m (8'4 x 8')