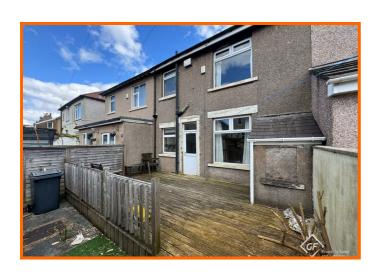

Rooms to the first floor include; two double bedrooms, a single bedroom plus a four piece bathroom comprising; bath, shower, WC and pedestal sink.

Externally, there is a paved area to the front with pathway leading to the front door. To the rear there is a large decked area suitable for seating and BBQ area with enclosed stone walls.