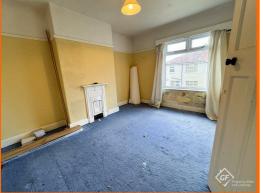

## **Reception Room One**

3.56m x 3.40m (11'8 x 11'2)

#### **Reception Room Two**

3.89m x 3.38m (12'9 x 11'1)