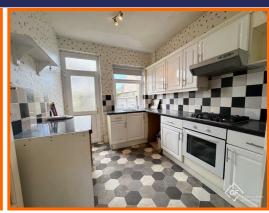

Access to the property is from the front elevation into the welcoming and generously proportioned hallway from here there is access into the spacious bay fronted lounge. The dining room is a wonderful space and the separate kitchen comprising; a range of wall and base units in white with laminate worktops and integrated oven, hob, extractor.

#### Kitchen

2.95m x 2.49m (9'8 x 8'2)