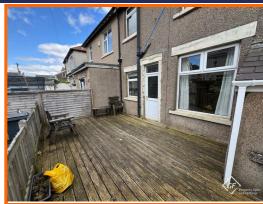

Rooms to the first floor include; two double bedrooms, a single bedroom plus a four piece bathroom comprising; bath, shower, WC and pedestal sink.

Externally, there is a paved area to the front with pathway leading to the front door. To the rear there is a large decked area suitable for seating and BBQ area with enclosed stone walls.