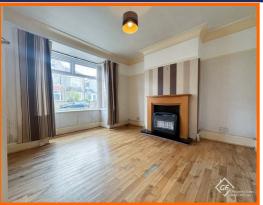

Access to the property is from the front elevation into the welcoming and generously proportioned hallway from here there is access into the spacious bay fronted lounge. The dining room is a wonderful space and the separate kitchen comprising; a range of wall and base units in white with laminate worktops and integrated oven, hob, extractor.

## **Reception Room One**

3.56m x 3.40m (11'8 x 11'2)