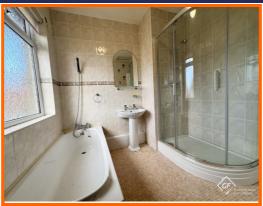

#### **Bathroom**

2.54m x 2.44m (8'4 x 8')

Rooms to the first floor include; two double bedrooms, a single bedroom plus a four piece bathroom comprising; bath, shower, WC and pedestal sink.

Externally, there is a paved area to the front with pathway leading to the front door. To the rear there is a large decked area suitable for seating and BBQ area with enclosed stone walls.