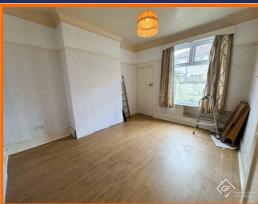

Access to the property is from the front elevation into the welcoming and generously proportioned hallway from here there is access into the spacious bay fronted lounge. The dining room is a wonderful space and the separate kitchen comprising; a range of wall and base units in white with laminate worktops and integrated oven, hob, extractor.

#### **Reception Room Two**

3.89m x 3.38m (12'9 x 11'1)