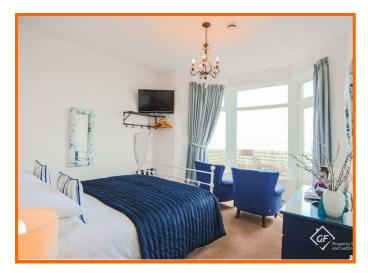

### Trafalgar Guest Room

4.29m x 3.63m (14'1 x 11'11)

King size room with balcony overlooking the sea

## Trafalgar Ensuite Shower Room

2.69m x 1.35m (8'10 x 4'5)