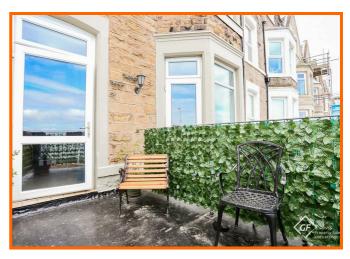

## **Cromarty Guest Room**

4.70m x 2.41m (15'5 x 7'11)

Single room with balcony overlooking the sea

### Trafalgar Guest Room

4.29m x 3.63m (14'1 x 11'11)

King size room with balcony overlooking the sea