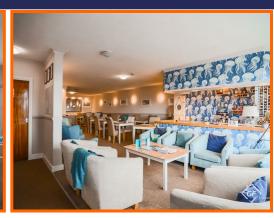

One of the standout features of this property is the large car park and double garage, offering ample parking space for both guests and owners alike. The presence of a licensed bar adds to the appeal, providing a great opportunity to offer guests a relaxing drink with a view of the sea.

## Bar/Dining Room/Lounge

12.37m x 5.61m (40'7 x 18'5)