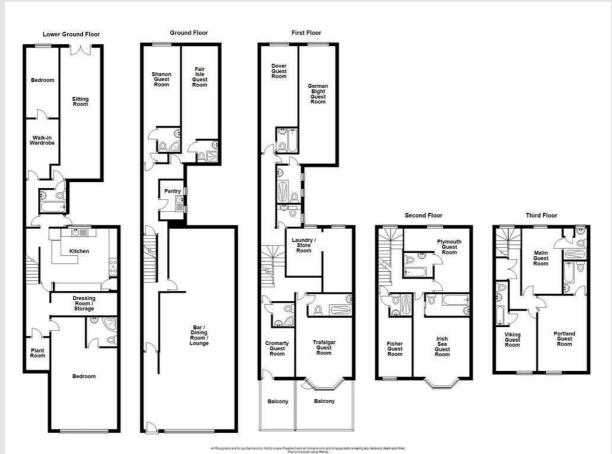

#### Ground Floor

## Bar/Dining Room/Lounge

12.37m x 5.61m (40'7 x 18'5)

#### Pantry

2.74m x 1.45m (9' x 4'9)

#### Shanon Guest Room

4.93m x 2.24m (16'2 x 7'4)

#### **Shanon Ensuite Shower Room**

1.50m x 1.37m (4'11 x 4'6)

#### Fair Isle Guest Room

5.72m x 2.24m (18'9 x 7'4)

#### Fair Isle Ensuite Shower Room

1.45m x 1.37m (4'9 x 4'6)

#### Lower Ground Floor

Housing the private, owner's accommodation.

#### Plant Room

1.98m x 1.24m (6'6 x 4'1)

#### Bedroom

6.71m x 3.94m (22' x 12'11)

With ensuite shower room

#### **Ensuite Shower Room**

1.88m x 1.80m (6'2 x 5'11)

## Dressing Room / Storage

4.06m x 1.40m (13'4 x 4'7)

#### Kitchen

4.90m x 3.86m (16'1 x 12'8)

## Sitting Room

7.26m x 2.46m (23'10 x 8'1)

#### Bathroom

1.60m x 1.45m (5'3 x 4'9)

#### Walk in Wardrobe

3.66m x 2.01m (12' x 6'7)

Leading to a second private bedroom

#### Bedroom

3.66m x 1.85m (12' x 6'1)

First Floor

## **Cromarty Guest Room**

4.70m x 2.41m (15'5 x 7'11)

Single room with balcony overlooking the sea

## **Cromarty Ensuite Shower Room**

1.45m x 1.40m (4'9 x 4'7)

### Trafalgar Guest Room

4.29m x 3.63m (14'1 x 11'11)

King size room with balcony overlooking the sea

## Trafalgar Ensuite Shower Room

2.69m x 1.35m (8'10 x 4'5)

## Laundry / Storage Room

4.11m x 3.94m (13'6 x 12'11)

### w c

1.47m x 1.35m (4'10 x 4'5)

## German Bight Guest Room

7.34m x 2.24m (24'1 x 7'4)

## Large family room German Bight Ensuite Shower Room

2.31m x 1.32m (7'7 x 4'4)

#### **Dover Guest Room**

4.95m x 2.26m (16'3 x 7'5)

Twin room

## **Dover Ensuite Bathroom**

1.50m x 1.35m (4'11 x 4'5)

## Second Floor

### Fisher Guest Room

4.70m x 2.24m (15'5 x 7'4)

Single room with front sea views

## Fisher Ensuite Shower Room

1.50m x 1.35m (4'11 x 4'5)

## Irish Sea Guest Room

3.91m x 3.73m (12'10 x 12'3) King size room with front sea views

## Irish Sea Ensuite Bathroom

2.41m x 1.50m (7'11 x 4'11)