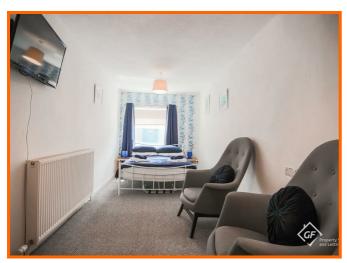

#### Shanon Guest Room

4.93m x 2.24m (16'2 x 7'4)

#### Fair Isle Guest Room

5.72m x 2.24m (18'9 x 7'4)

## **Cromarty Guest Room**

4.70m x 2.41m (15'5 x 7'11)

Single room with balcony overlooking the sea

### Trafalgar Guest Room

4.29m x 3.63m (14'1 x 11'11)

King size room with balcony overlooking the sea