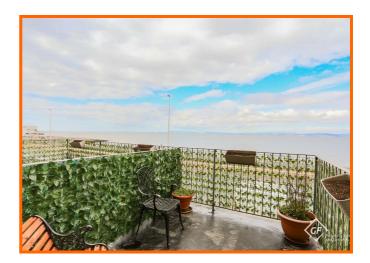

## **Cromarty Guest Room**

4.70m x 2.41m (15'5 x 7'11)

Single room with balcony overlooking the sea

### Trafalgar Guest Room

4.29m x 3.63m (14'1 x 11'11)

King size room with balcony overlooking the sea