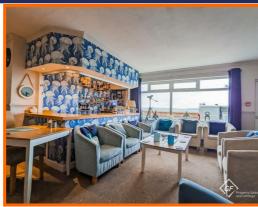

One of the standout features of this property is the large car park and double garage, offering ample parking space for both guests and owners alike. The presence of a licensed bar adds to the appeal, providing a great opportunity to offer guests a relaxing drink with a view of the sea.

## Bar/Dining Room/Lounge

12.37m x 5.61m (40'7 x 18'5)