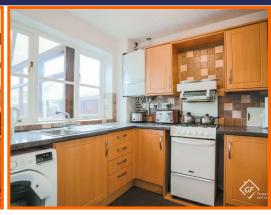

#### **Kitchen**

2.74m x 2.36m (9' x 7'9)

Hardwood single glazed window, range of panelled wall and base units with laminate surfaces, stainless steel sink with drainer and mixer tap, space for freestanding cooker, plumbing for washing machine, space for fridge freezer, Vaillant boiler and vinyl flooring.