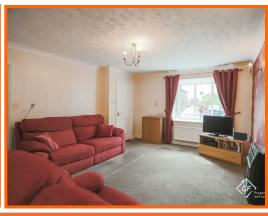

## **Reception Room**

7.39m x 3.86m (24'3 x 12'8)

UPVC double glazed bay window, two central heating radiators, gas fire, television point, understairs storage, coving, door to the kitchen and sliding doors to the conservatory.