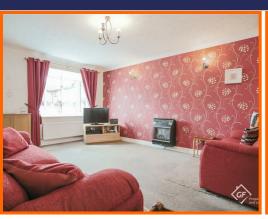

## **Reception Room**

7.39m x 3.86m (24'3 x 12'8)

UPVC double glazed bay window, two central heating radiators, gas fire, television point, understairs storage, coving, door to the kitchen and sliding doors to the conservatory.