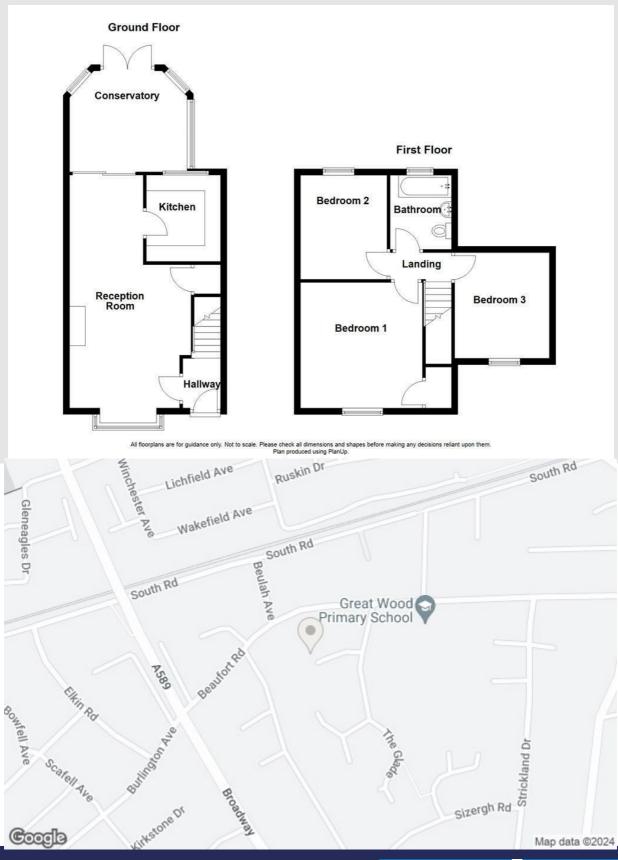

## **Ground Floor**

## **Entrance Hallway**

1.55m x 1.19m (5'1 x 3'11)

Hardwood double glazed entrance door, central heating radiator, stairs to the first floor and door to the reception room.

## **Reception Room**

7.39m x 3.86m (24'3 x 12'8)

UPVC double glazed bay window, two central heating radiators, gas fire, television point, understairs storage, coving, door to the kitchen and sliding doors to the conservatory.

#### **Kitchen**

2.74m x 2.36m (9' x 7'9)

Hardwood single glazed window, range of panelled wall and base units with laminate surfaces, stainless steel sink with drainer and mixer tap, space for freestanding cooker, plumbing for washing machine, space for fridge freezer, Vaillant boiler and vinyl flooring.

## **Conservatory**

3.78m x 3.20m (12'5 x 10'6)

Hardwood double glazed window, central heating radiator, pitched polycarbonate roof and doors to the garden.

#### First Floor

## Landing

Loft access and doors to three bedrooms and bathroom.

#### **Bedroom One**

3.99m x 3.89m (13'1 x 12'9)

UPVC double glazed window, central heating radiator and over stairs storage.

#### **Bedroom Two**

3.30m x 2.77m (10'10 x 9'1)

UPVC double glazed window and central heating radiator.

#### **Bedroom Three**

3.33m x 3.00m (10'11 x 9'10)

UPVC double glazed window and central heating radiator.

#### **Bathroom**

2.36m x 1.96m (7'9 x 6'5)

Hardwood single glazed frosted window, central heating towel rail, dual flush WC, vanity top wash basin, panelled bath with direct feed shower overhead, tiled elevations and vinyl flooring.