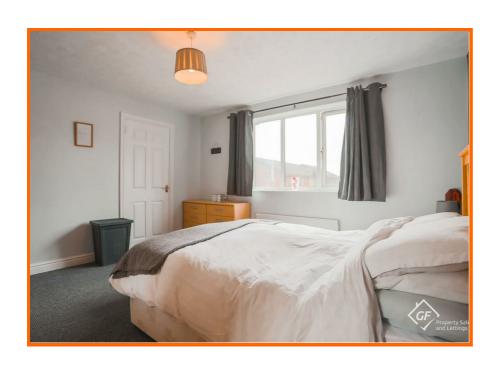

#### **Bedroom One**

3.99m x 3.89m (13'1 x 12'9)

UPVC double glazed window, central heating radiator and over stairs storage.

#### **Bedroom Two**

3.30m x 2.77m (10'10 x 9'1)

UPVC double glazed window and central heating radiator.

#### **Bedroom Three**

3.33m x 3.00m (10'11 x 9'10)

UPVC double glazed window and central heating radiator.