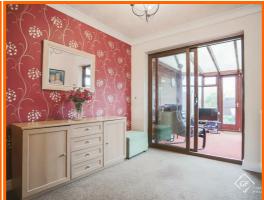

## **Reception Room**

7.39m x 3.86m (24'3 x 12'8)

UPVC double glazed bay window, two central heating radiators, gas fire, television point, understairs storage, coving, door to the kitchen and sliding doors to the conservatory.

## **Conservatory**

3.78m x 3.20m (12'5 x 10'6)

Hardwood double glazed window, central heating radiator, pitched polycarbonate roof and doors to the garden.