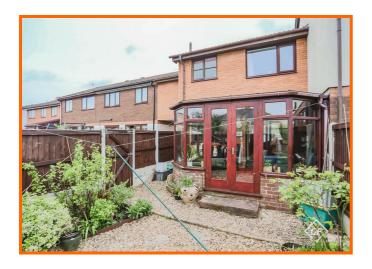

## **Conservatory**

3.78m x 3.20m (12'5 x 10'6)

Hardwood double glazed window, central heating radiator, pitched polycarbonate roof and doors to the garden.