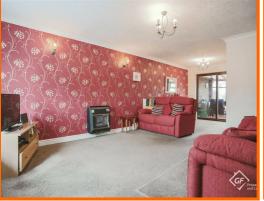

## **Reception Room**

7.39m x 3.86m (24'3 x 12'8)

UPVC double glazed bay window, two central heating radiators, gas fire, television point, understairs storage, coving, door to the kitchen and sliding doors to the conservatory.