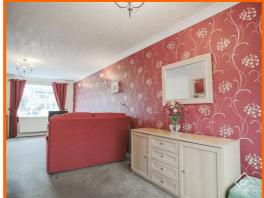

## **Reception Room**

7.39m x 3.86m (24'3 x 12'8)

UPVC double glazed bay window, two central heating radiators, gas fire, television point, understairs storage, coving, door to the kitchen and sliding doors to the conservatory.