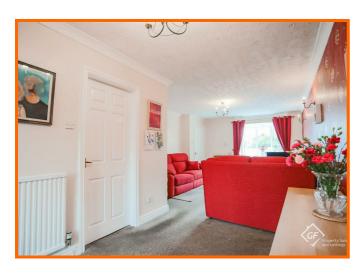

Step inside to discover the delightful open plan living and dining area, ideal for entertaining guests or simply relaxing with your loved ones. The layout creates a warm and inviting atmosphere, perfect for creating lasting memories.

## **Reception Room**

7.39m x 3.86m (24'3 x 12'8)

UPVC double glazed bay window, two central heating radiators, gas fire, television point, understairs storage, coving, door to the kitchen and sliding doors to the conservatory.