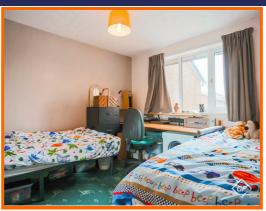

#### **Bedroom One**

3.99m x 3.89m (13'1 x 12'9)

UPVC double glazed window, central heating radiator and over stairs storage.

#### **Bedroom Two**

3.30m x 2.77m (10'10 x 9'1)

UPVC double glazed window and central heating radiator.

#### **Bedroom Three**

3.33m x 3.00m (10'11 x 9'10)

UPVC double glazed window and central heating radiator.