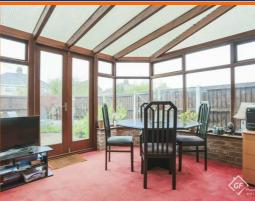

## **Conservatory**

3.78m x 3.20m (12'5 x 10'6)

Hardwood double glazed window, central heating radiator, pitched polycarbonate roof and doors to the garden.