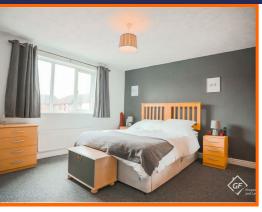

#### **Bedroom One**

3.99m x 3.89m (13'1 x 12'9)

UPVC double glazed window, central heating radiator and over stairs storage.

#### **Bedroom Two**

3.30m x 2.77m (10'10 x 9'1)

UPVC double glazed window and central heating radiator.

#### **Bedroom Three**

3.33m x 3.00m (10'11 x 9'10)

UPVC double glazed window and central heating radiator.