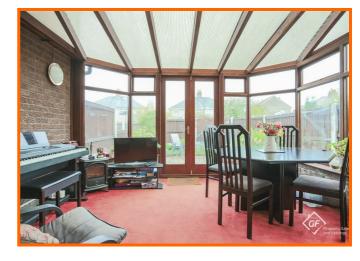

## **Conservatory**

3.78m x 3.20m (12'5 x 10'6)

Hardwood double glazed window, central heating radiator, pitched polycarbonate roof and doors to the garden.