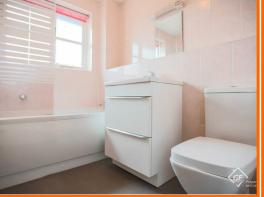

#### **Bathroom**

2.36m x 1.96m (7'9 x 6'5)

Hardwood single glazed frosted window, central heating towel rail, dual flush WC, vanity top wash basin, panelled bath with direct feed shower overhead, tiled elevations and vinyl flooring.