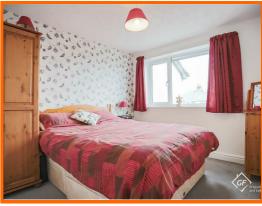

#### **Bedroom One**

3.99m x 3.89m (13'1 x 12'9)

UPVC double glazed window, central heating radiator and over stairs storage.

#### **Bedroom Two**

3.30m x 2.77m (10'10 x 9'1)

UPVC double glazed window and central heating radiator.

#### **Bedroom Three**

3.33m x 3.00m (10'11 x 9'10)

UPVC double glazed window and central heating radiator.