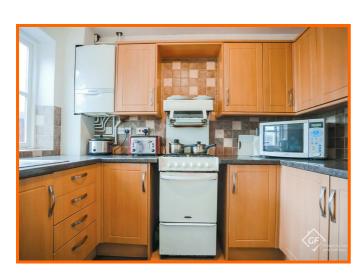

#### **Kitchen**

2.74m x 2.36m (9' x 7'9)

Hardwood single glazed window, range of panelled wall and base units with laminate surfaces, stainless steel sink with drainer and mixer tap, space for freestanding cooker, plumbing for washing machine, space for fridge freezer, Vaillant boiler and vinyl flooring.