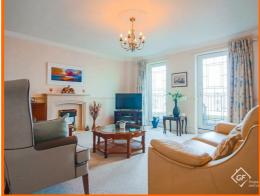

#### **Reception Room**

4.90m x 4.65m (16'1 x 15'3)

Two UPVC double glazed doors to the Juliet balcony, central heating radiator, electric fire with feature surround and mantel, dado rail and coving.