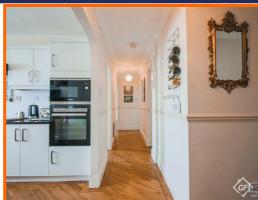

### **Entrance Hallway**

7.87m x 1.17m (25'10 x 3'10)

Entrance door, central heating radiator, dado rail, intercom, open to the kitchen and doors to storage, reception room, three bedrooms and bathroom.