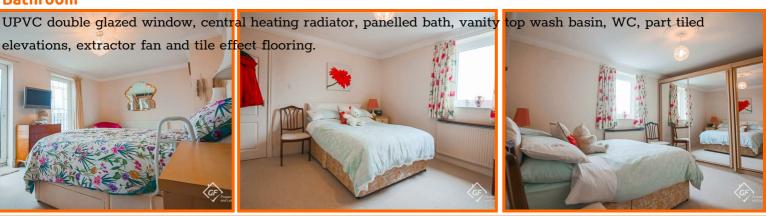

ink with mixer tap, oven and microwave oven in a high rise unit, four ring electric hob, extractor hood, plumbing for dishwasher, integrated fridge freezer and wood effect flooring.

#### **Bedroom One**

4.67m x 3.56m (15'4 x 11'8)

Two UPVC double glazed doors to the balcony, central heating radiator, fitted wardrobes, coving and door to the en suite.

#### **En Suite**

3.05m x 1.65m (10' x 5'5)

Heated towel rail, corner direct feed shower unit, vanity top wash basin, WC, bidet, spotlights and tile effect flooring.

#### **Bedroom Two**

4.29m x 3.53m (14'1 x 11'7)

UPVC double glazed window, central heating radiator, fitted wardrobes and coving.

#### **Bedroom Three**

3.38m x 2.49m (11'1 x 8'2)

UPVC double glazed window, central heating radiator and coving.

#### **Bathroom**













### 27 Empress Court, 403 Marine Road East, Morecambe, LA4 5AN









### 27 Empress Court, 403 Marine Road East, Morecambe, LA4 5AN





# Take a nosey round







### Get in touch today

01524 401402 info@gfproperty.co.uk gfproperty.co.uk