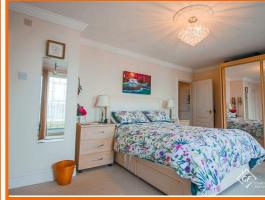

#### **Bedroom One**

4.67m x 3.56m (15'4 x 11'8)

Two UPVC double glazed doors to the balcony, central heating radiator, fitted wardrobes, coving and door to the en suite.