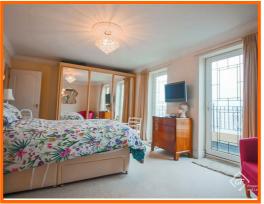

#### **Bedroom One**

4.67m x 3.56m (15'4 x 11'8)

Two UPVC double glazed doors to the balcony, central heating radiator, fitted wardrobes, coving and door to the en suite.

#### **Bedroom Two**

4.29m x 3.53m (14'1 x 11'7)

UPVC double glazed window, central heating radiator, fitted wardrobes and coving.