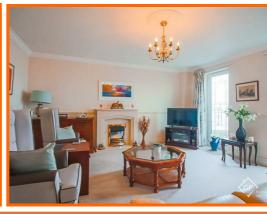

#### **Reception Room**

4.90m x 4.65m (16'1 x 15'3)

Two UPVC double glazed doors to the Juliet balcony, central heating radiator, electric fire with feature surround and mantel, dado rail and coving.