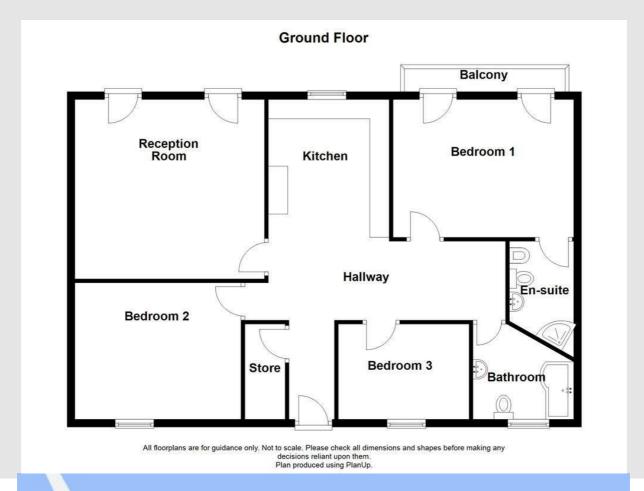

### **Entrance Hallway**

7.87m x 1.17m (25'10 x 3'10)

Entrance door, central heating radiator, dado rail, intercom, open to the kitchen and doors to storage, reception room, three bedrooms and bathroom.

#### **Reception Room**

4.90m x 4.65m (16'1 x 15'3)

Two UPVC double glazed doors to the Juliet balcony, central heating radiator, electric fire with feature surround and mantel, dado rail and coving.

#### Kitchen

3.56m x 3.12m (11'8 x 10'3)

UPVC double glazed window, range of wall and base units with granite effect surfaces and tiled splashbacks, inset sink with mixer tap, oven and microwave oven in a high rise unit, four ring electric hob, extractor hood, plumbing for dishwasher, integrated fridge freezer and wood effect flooring.

#### **Bedroom One**

4.67m x 3.56m (15'4 x 11'8)

Two UPVC double glazed doors to the balcony, central heating radiator, fitted wardrobes, coving and door to the en suite.

#### **En Suite**

3.05m x 1.65m (10' x 5'5)

Heated towel rail, corner direct feed shower unit, vanity top wash basin, WC, bidet, spotlights and tile effect flooring.

#### **Bedroom Two**

4.29m x 3.53m (14'1 x 11'7)

UPVC double glazed window, central heating radiator, fitted wardrobes and coving.

#### **Bedroom Three**

3.38m x 2.49m (11'1 x 8'2)

UPVC double glazed window, central heating radiator and coving.

#### **Bathroom**