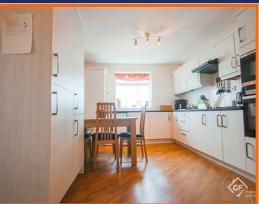

#### Kitchen

3.56m x 3.12m (11'8 x 10'3)

UPVC double glazed window, range of wall and base units with granite effect surfaces and tiled splashbacks, inset sink with mixer tap, oven and microwave oven in a high rise unit, four ring electric hob, extractor hood, plumbing for dishwasher, integrated fridge freezer and wood effect flooring.