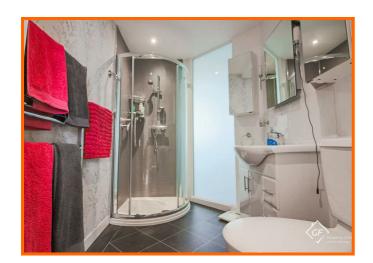

#### **En Suite**

3.05m x 1.65m (10' x 5'5)

Heated towel rail, corner direct feed shower unit, vanity top wash basin, WC, bidet, spotlights and tile effect flooring.