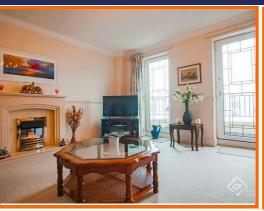

#### **Reception Room**

4.90m x 4.65m (16'1 x 15'3)

Two UPVC double glazed doors to the Juliet balcony, central heating radiator, electric fire with feature surround and mantel, dado rail and coving.