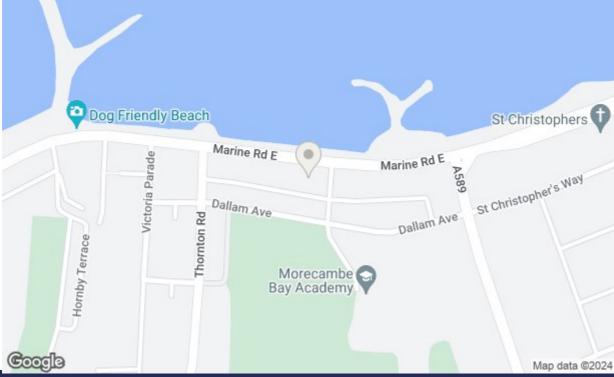

Conveniently located between Morecambe town centre and Princes Crescent with easy reach access to shops, pubs, eating establishments, a post office, hairdresser and dentist. The bus stop outside takes you all the way up into the Lake District. There is easy travel links to surrounding area and the M6 via the Bay Gateway.