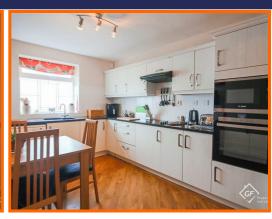

#### Kitchen

3.56m x 3.12m (11'8 x 10'3)

UPVC double glazed window, range of wall and base units with granite effect surfaces and tiled splashbacks, inset sink with mixer tap, oven and microwave oven in a high rise unit, four ring electric hob, extractor hood, plumbing for dishwasher, integrated fridge freezer and wood effect flooring.