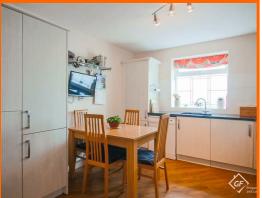

#### Kitchen

3.56m x 3.12m (11'8 x 10'3)

UPVC double glazed window, range of wall and base units with granite effect surfaces and tiled splashbacks, inset sink with mixer tap, oven and microwave oven in a high rise unit, four ring electric hob, extractor hood, plumbing for dishwasher, integrated fridge freezer and wood effect flooring.