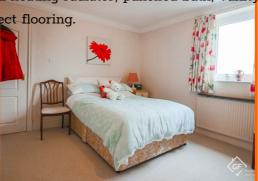

#### **Bedroom Two**

4.29m x 3.53m (14'1 x 11'7)

UPVC double glazed window, central heating radiator, fitted wardrobes and coving.

#### **Bedroom Three**

3.38m x 2.49m (11'1 x 8'2)

UPVC double glazed window, central heating radiator and coving.