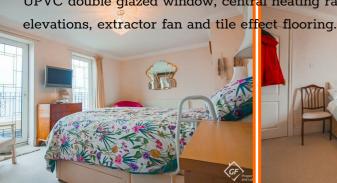

#### **Bedroom Three**

3.38m x 2.49m (11'1 x 8'2)

UPVC double glazed window, central heating radiator and coving.