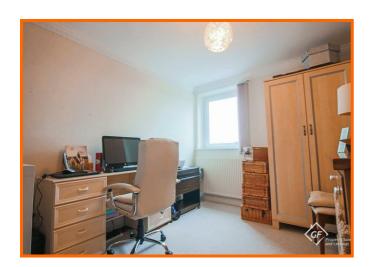

#### **Bedroom Three**

3.38m x 2.49m (11'1 x 8'2)

UPVC double glazed window, central heating radiator and coving.