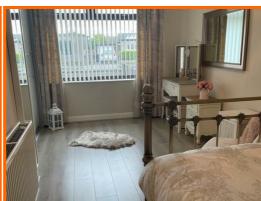

### **Bedroom One**

5.18m x 2.51m (17' x 8'3)

UPVC double glazed window, central heating radiator, fitted wardrobes and wood effect flooring.