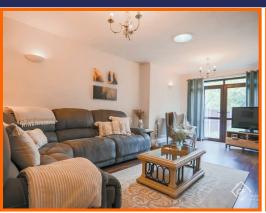

#### **Reception Room**

6.10m x 3.18m (20' x 10'5)

Central heating radiator, wall mounted electric fire, wood effect flooring and UPVC double glazed French doors to the rear.