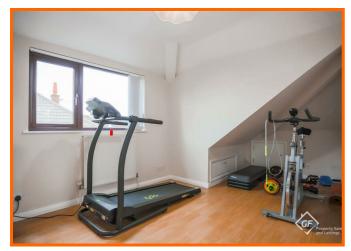

Upon entering, you will be greeted by the neutral and contemporary decor that flows seamlessly throughout the property, creating a bright and inviting atmosphere. The layout of the house provides flexible options allowing you to choose between upstairs or downstairs bedrooms with an extra room upstairs with the potential to be converted.

#### **Bedroom Three**

5.79m x 2.36m (19' x 7'9)

Two Velux windows, central heating radiator and wood effect flooring.

### **Bedroom Four**

4.47m x 2.62m (14'8 x 8'7)

UPVC double glazed dormer window, central heating radiator and wood effect flooring.