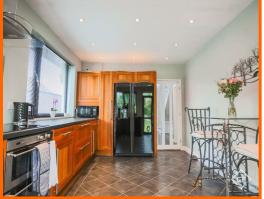

#### Kitchen

5.03m x 2.97m (16'6 x 9'9)

Two UPVC double glazed windows, central heating radiator, range of wall and base units with laminate surfaces, stainless steel sink with drainer and mixer tap, oven with four ring electric hob, extractor hood, plumbing for dishwasher and washing machine, space for American fridge freezer, spotlights, tile effect flooring and UPVC double glazed door to the rear.