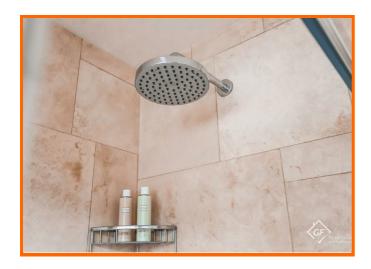

#### **Bathroom**

2.49m x 1.63m (8'2 x 5'4)

UPVC double glazed frosted window, central heating towel rail, dual flush WC, vanity top wash basin, direct feed shower unit, tile panelled bath, tiled elevations, PVC panelled ceiling with spotlights and tiled flooring.