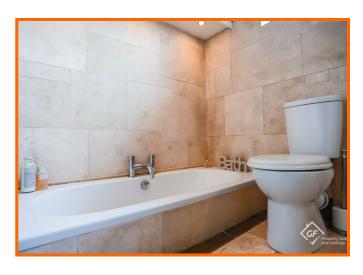

#### **Bathroom**

2.49m x 1.63m (8'2 x 5'4)

UPVC double glazed frosted window, central heating towel rail, dual flush WC, vanity top wash basin, direct feed shower unit, tile panelled bath, tiled elevations, PVC panelled ceiling with spotlights and tiled flooring.