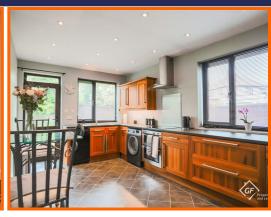

#### Kitchen

5.03m x 2.97m (16'6 x 9'9)

Two UPVC double glazed windows, central heating radiator, range of wall and base units with laminate surfaces, stainless steel sink with drainer and mixer tap, oven with four ring electric hob, extractor hood, plumbing for dishwasher and washing machine, space for American fridge freezer, spotlights, tile effect flooring and UPVC double glazed door to the rear.