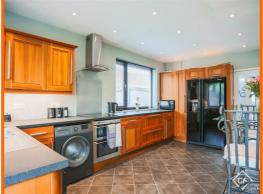

#### Kitchen

5.03m x 2.97m (16'6 x 9'9)

Two UPVC double glazed windows, central heating radiator, range of wall and base units with laminate surfaces, stainless steel sink with drainer and mixer tap, oven with four ring electric hob, extractor hood, plumbing for dishwasher and washing machine, space for American fridge freezer, spotlights, tile effect flooring and UPVC double glazed door to the rear.