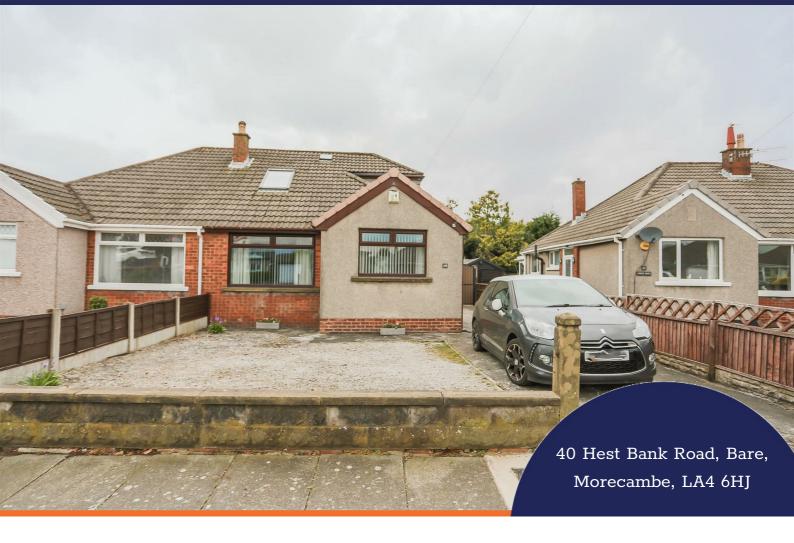

40, Hest Bank Road, Bare, Morecambe

# Get to know the property

Welcome to this charming property on Hest Bank Road in the popular area of Bare. Situated in the picturesque town of Morecambe is this delightful semi-detached bungalow. Offering a perfect blend of comfort and style with its spacious internal living accommodation and versatile layout featuring 4 bedrooms.

One of the standout features of this property is the off- road parking available on the driveway, ensuring convenience for you and your guests. Additionally, the good- sized private rear garden which is not overlooked has potential to be landscaped/ developed. The garden captures the sun all day, therefore perfect for enjoying a morning coffee or hosting summer gatherings.