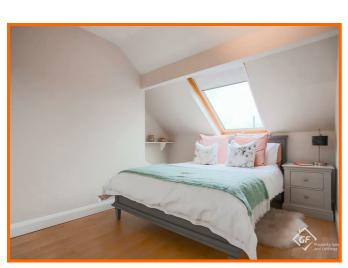

#### **Bedroom Three**

5.79m x 2.36m (19' x 7'9)

Two Velux windows, central heating radiator and wood effect flooring.

### **Bedroom Four**

4.47m x 2.62m (14'8 x 8'7)

UPVC double glazed dormer window, central heating radiator and wood effect flooring.