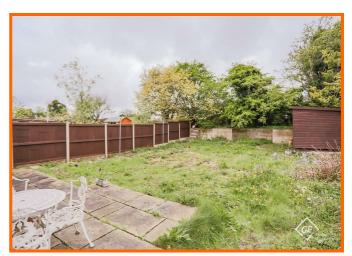

One of the standout features of this property is the off- road parking available on the driveway, ensuring convenience for you and your guests. Additionally, the good- sized private rear garden which is not overlooked has potential to be landscaped/ developed. The garden captures the sun all day, therefore perfect for enjoying a morning coffee or hosting summer gatherings.