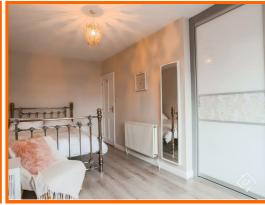

### **Bedroom One**

5.18m x 2.51m (17' x 8'3)

UPVC double glazed window, central heating radiator, fitted wardrobes and wood effect flooring.