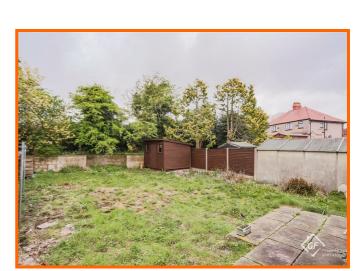

One of the standout features of this property is the off- road parking available on the driveway, ensuring convenience for you and your guests. Additionally, the good- sized private rear garden which is not overlooked has potential to be landscaped/ developed. The garden captures the sun all day, therefore perfect for enjoying a morning coffee or hosting summer gatherings.