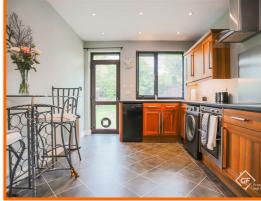

#### Kitchen

5.03m x 2.97m (16'6 x 9'9)

Two UPVC double glazed windows, central heating radiator, range of wall and base units with laminate surfaces, stainless steel sink with drainer and mixer tap, oven with four ring electric hob, extractor hood, plumbing for dishwasher and washing machine, space for American fridge freezer, spotlights, tile effect flooring and UPVC double glazed door to the rear.