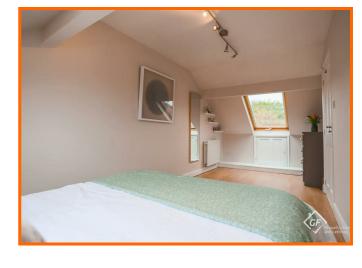

#### **Bedroom Three**

5.79m x 2.36m (19' x 7'9)

Two Velux windows, central heating radiator and wood effect flooring.

### **Bedroom Four**

4.47m x 2.62m (14'8 x 8'7)

UPVC double glazed dormer window, central heating radiator and wood effect flooring.