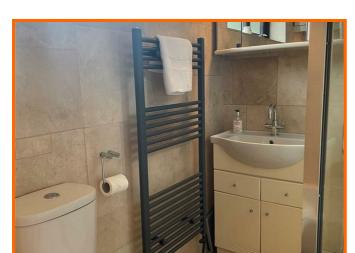

#### **Bathroom**

2.49m x 1.63m (8'2 x 5'4)

UPVC double glazed frosted window, central heating towel rail, dual flush WC, vanity top wash basin, direct feed shower unit, tile panelled bath, tiled elevations, PVC panelled ceiling with spotlights and tiled flooring.