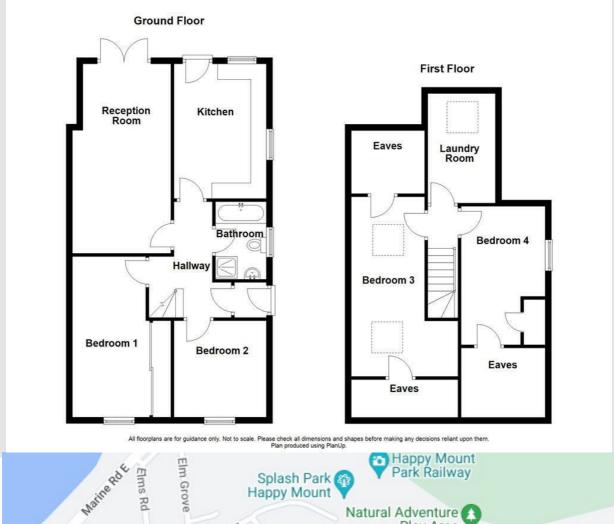

### **Ground Floor**

#### **Entrance Vestibule**

1.14m x 1.02m (3'9 x 3'4)

UPVC double glazed entrance door, tiled flooring and door to the hallway.

#### **Hallway**

Central heating radiator, wood effect flooring, stairs to the first floor and doors to two bedrooms, bathroom, kitchen and reception room.

### **Bedroom One**

5.18m x 2.51m (17' x 8'3)

UPVC double glazed window, central heating radiator, fitted wardrobes and wood effect flooring.

#### **Bedroom Two**

3.10m x 2.97m (10'2 x 9'9)

UPVC double glazed window and central heating radiator.

#### **Reception Room**

6.10m x 3.18m (20' x 10'5)

Central heating radiator, wall mounted electric fire, wood effect flooring and UPVC double glazed French doors to the rear.

#### **Bathroom**

2.49m x 1.63m (8'2 x 5'4)

UPVC double glazed frosted window, central heating towel rail, dual flush WC, vanity top wash basin, direct feed shower unit, tile panelled bath, tiled elevations, PVC panelled ceiling with spotlights and tiled flooring.

#### Kitchen

5.03m x 2.97m (16'6 x 9'9)

Two UPVC double glazed windows, central heating radiator, range of wall and base units with laminate surfaces, stainless steel sink with drainer and mixer tap, oven with four ring electric hob, extractor hood, plumbing for dishwasher and washing machine, space for American fridge freezer, spotlights, tile effect flooring and UPVC double glazed door to the rear.

### First Floor

#### Landing

Doors to two bedrooms and laundry room.

#### **Bedroom Three**

5.79m x 2.36m (19' x 7'9)

Two Velux windows, central heating radiator and wood effect flooring.

### **Bedroom Four**

4.47m x 2.62m (14'8 x 8'7)

UPVC double glazed dormer window, central heating radiator and wood effect flooring.