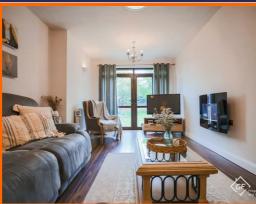

#### **Reception Room**

6.10m x 3.18m (20' x 10'5)

Central heating radiator, wall mounted electric fire, wood effect flooring and UPVC double glazed French doors to the rear.