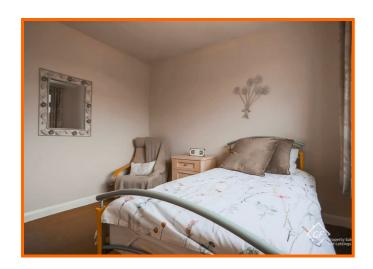

### **Bedroom One**

5.18m x 2.51m (17' x 8'3)

UPVC double glazed window, central heating radiator, fitted wardrobes and wood effect flooring.

#### **Bedroom Two**

3.10m x 2.97m (10'2 x 9'9)

UPVC double glazed window and central heating radiator.