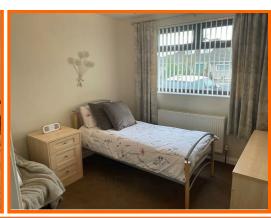

### **Bedroom One**

5.18m x 2.51m (17' x 8'3)

UPVC double glazed window, central heating radiator, fitted wardrobes and wood effect flooring.

#### **Bedroom Two**

3.10m x 2.97m (10'2 x 9'9)

UPVC double glazed window and central heating radiator.