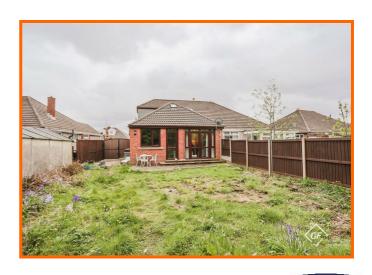

One of the standout features of this property is the off- road parking available on the driveway, ensuring convenience for you and your guests. Additionally, the good- sized private rear garden which is not overlooked has potential to be landscaped/ developed. The garden captures the sun all day, therefore perfect for enjoying a morning coffee or hosting summer gatherings.