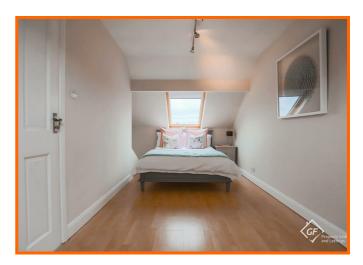

#### **Bedroom Three**

5.79m x 2.36m (19' x 7'9)

Two Velux windows, central heating radiator and wood effect flooring.

### **Bedroom Four**

4.47m x 2.62m (14'8 x 8'7)

UPVC double glazed dormer window, central heating radiator and wood effect flooring.