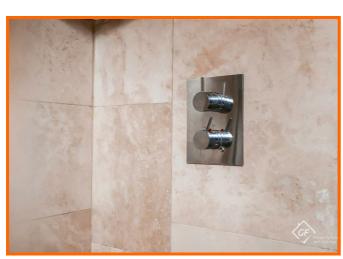

#### **Bathroom**

2.49m x 1.63m (8'2 x 5'4)

UPVC double glazed frosted window, central heating towel rail, dual flush WC, vanity top wash basin, direct feed shower unit, tile panelled bath, tiled elevations, PVC panelled ceiling with spotlights and tiled flooring.