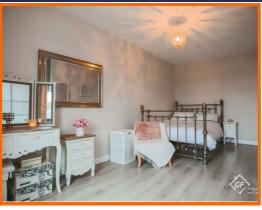

### **Bedroom One**

5.18m x 2.51m (17' x 8'3)

UPVC double glazed window, central heating radiator, fitted wardrobes and wood effect flooring.