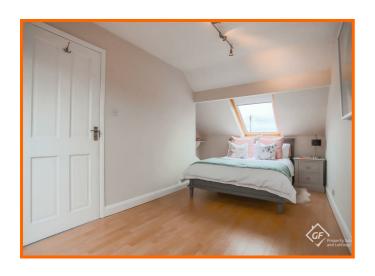

#### **Bedroom Three**

5.79m x 2.36m (19' x 7'9)

Two Velux windows, central heating radiator and wood effect flooring.

### **Bedroom Four**

4.47m x 2.62m (14'8 x 8'7)

UPVC double glazed dormer window, central heating radiator and wood effect flooring.