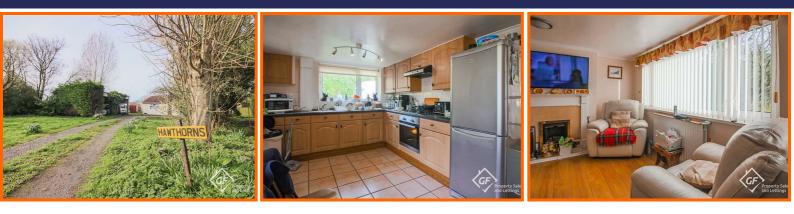

### Reception Room

#### 15'4 x11'5

Composite double glazed entrance door, UPVC double glazed window, two central heating radiators, living flame gas fire with wooden mantel, laminate flooring and double doors to the kitchen.

#### Kitchen

#### 15'4 x 9'7

Two UPVC double glazed windows, central heating radiator, range of wall and base units with laminate surfaces and tiled splashbacks, stainless steel sink with drainer and mixer tap, Zanussi oven with four ring gas hob, extractor hood, space for fridge freezer, coving, tiled flooring, door to the utility and open to the hallway.