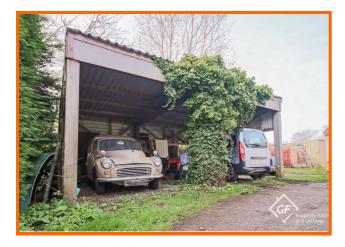

#### Front

Laid to lawn garden, driveway providing off road parking and a car port.