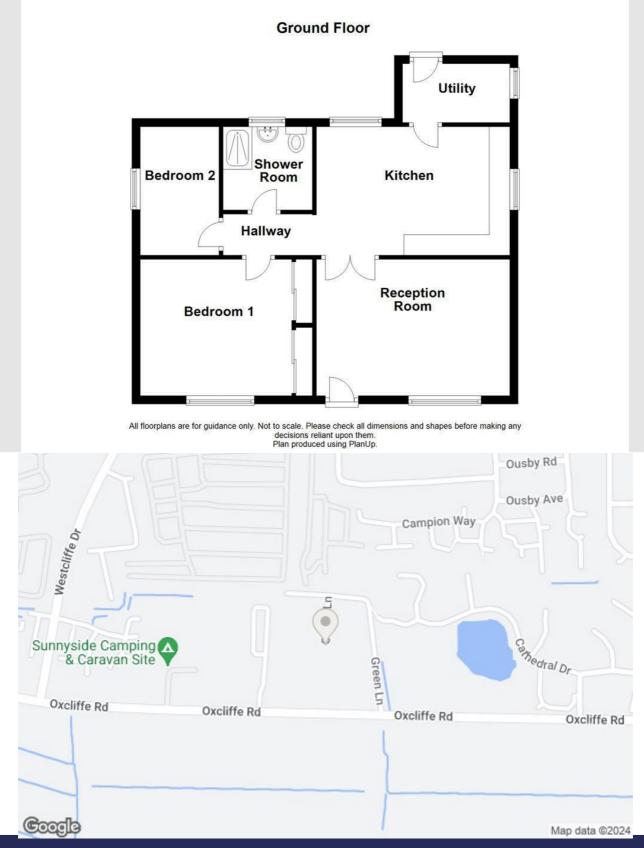

#### **Ground Floor**

### Reception Room

#### 15'4 x11'5

Composite double glazed entrance door, UPVC double glazed window, two central heating radiators, living flame gas fire with wooden mantel, laminate flooring and double doors to the kitchen.

#### Kitchen

#### 15'4 x 9'7

Two UPVC double glazed windows, central heating radiator, range of wall and base units with laminate surfaces and tiled splashbacks, stainless steel sink with drainer and mixer tap, Zanussi oven with four ring gas hob, extractor hood, space for fridge freezer, coving, tiled flooring, door to the utility and open to the hallway.

#### **Utility Room**

#### 8'6 x 4'8

UPVC double glazed window, central heating radiator, laminate worktop, plumbing for washing machine, space for dryer, GloWorm boiler, tiled flooring and door to the rear.

#### Hallway

Loft access, smoke alarm, tiled flooring and doors to two bedrooms and shower room.

#### Shower Room

#### 7'4 x 6'8

UPVC double glazed frosted window, central heating towel rail, central heating radiator, low basin WC, pedestal wash basin, direct feed shower unit, part tiled elevations and tiled flooring.

#### Bedroom One

### 13'8 x 10'10

UPVC double glazed window, central heating radiator and laminate flooring.

#### Bedroom Two

#### 10'3 x 6'3

UPVC double glazed window, central heating radiator and laminate flooring.