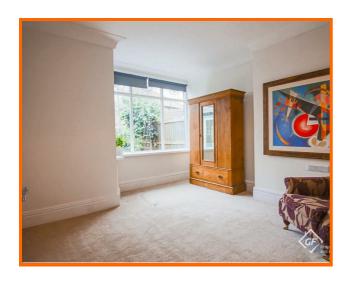

## **Bedroom**

## 13'3 x 12'1

Overlooking rear garden, UPVC double glazed window. Central heating radiator and coving.