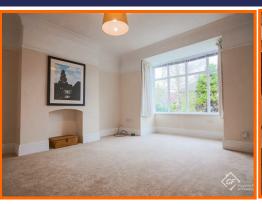

## Kitchen

## 11'1 x 9'6

UPVC double glazed window, range of wall and base units with wood effect surfaces, stainless steel sink with drainer and mixer tap, electric oven with electric hob, extractor hood, plumbing for washing machine, space for fridge freezer, wood effect flooring and door to the reception room.