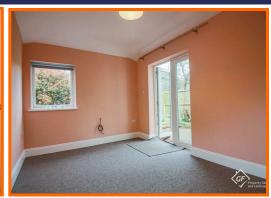

## Lounge

### 13'9 x 13'9

UPVC double glazed bay window, central heating radiator, picture rail and coving.