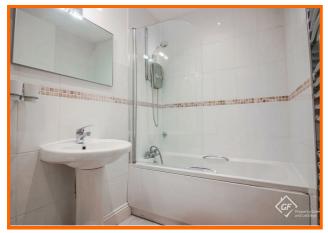

## Bathroom

### 8'6 x 4'8

Central heating towel rail, panelled bath with electric shower, pedestal wash basin, WC, tiled elevations and vinyl flooring.