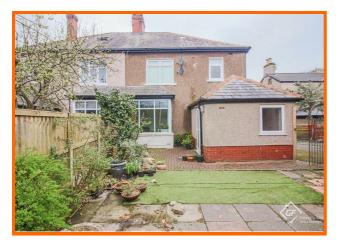

## External

### Rear

Paved garden with planted beds, with a side gate to the garage.