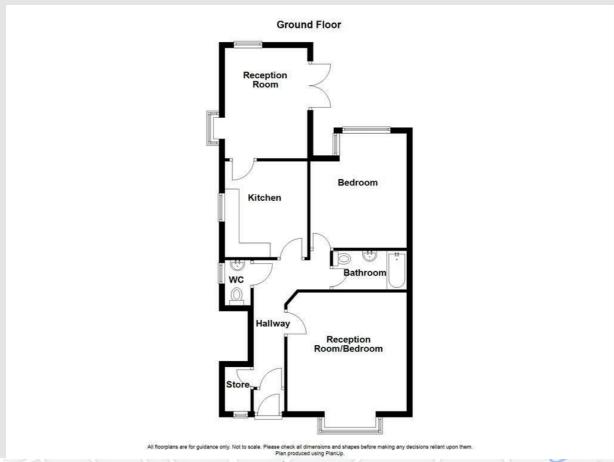

## Hallwav

#### 14'8 x 9'6

Central heating radiator, picture rail, wood effect flooring and doors to store room, reception room/bedroom, WC, bathroom, bedroom and kitchen.

#### **Cloak Room**

### 5'1 x 3'4

Window, boiler and meters.

## Lounge

### 13'9 x 13'9

UPVC double glazed bay window, central heating radiator, picture rail and coving.

## wc

### 5'3 x 3'

UPVC double glazed frosted window, central heating radiator, WC, wash basin, tiled elevations and wood effect flooring.

## Bathroom

### 8'6 x 4'8

Central heating towel rail, panelled bath with electric shower, pedestal wash basin, WC, tiled elevations and vinyl flooring.

## **Bedroom**

## 13'3 x 12'1

Overlooking rear garden, UPVC double glazed window. Central heating radiator and coving.

## Kitchen

## 11'1 x 9'6

UPVC double glazed window, range of wall and base units with wood effect surfaces, stainless steel sink with drainer and mixer tap, electric oven with electric hob, extractor hood, plumbing for washing machine, space for fridge freezer, wood effect flooring and door to the reception room.