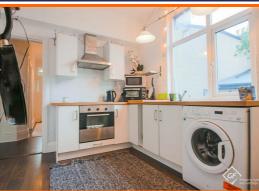

## **Dining Room**

## 12'9 x 8'7

Two UPVC double glazed windows, central heating radiator and UPVC double glazed French doors to the rear.