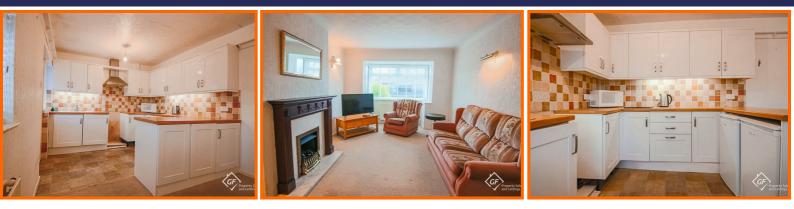

#### Kitchen

## 15' x 10'

UPVC double glazed window, central heating radiator, range of panelled wall and base units with wood effect surfaces and tiled splashbacks, stainless steel sink with drainer and mixer tap, space for cooker, extractor hood, integrated washing machine, space for fridge and freezer, storage cupboard housing the boiler and hardwood door to the sun room.

#### **Reception Room**

#### 16'3 x 10'11

UPVC double glazed bay window, two central heating radiators, gas fire with marble effect surround and wooden mantel, three feature wall lights.