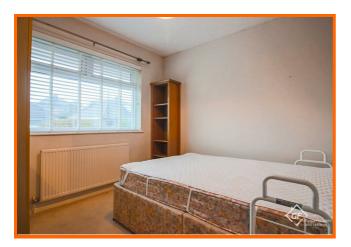

# **Bedroom One**

#### 9'6 x 9'2

UPVC double glazed window and central heating radiator.