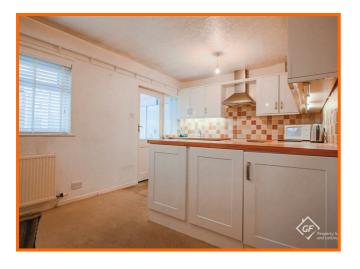

#### Kitchen

## 15' x 10'

UPVC double glazed window, central heating radiator, range of panelled wall and base units with wood effect surfaces and tiled splashbacks, stainless steel sink with drainer and mixer tap, space for cooker, extractor hood, integrated washing machine, space for fridge and freezer, storage cupboard housing the boiler and hardwood door to the sun room.