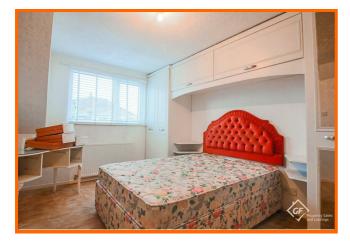

# **Bedroom One**

#### 9'6 x 9'2

UPVC double glazed window and central heating radiator.