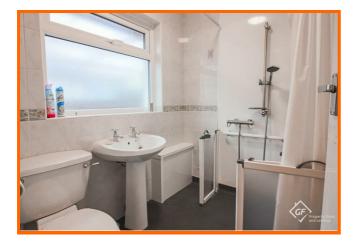

#### Shower Room

#### 6'9 x 5'5

UPVC double glazed frosted window, direct feed shower, pedestal wash basin, low basin WC, part tiled elevations, PVC panelled elevations in shower and laminate flooring.