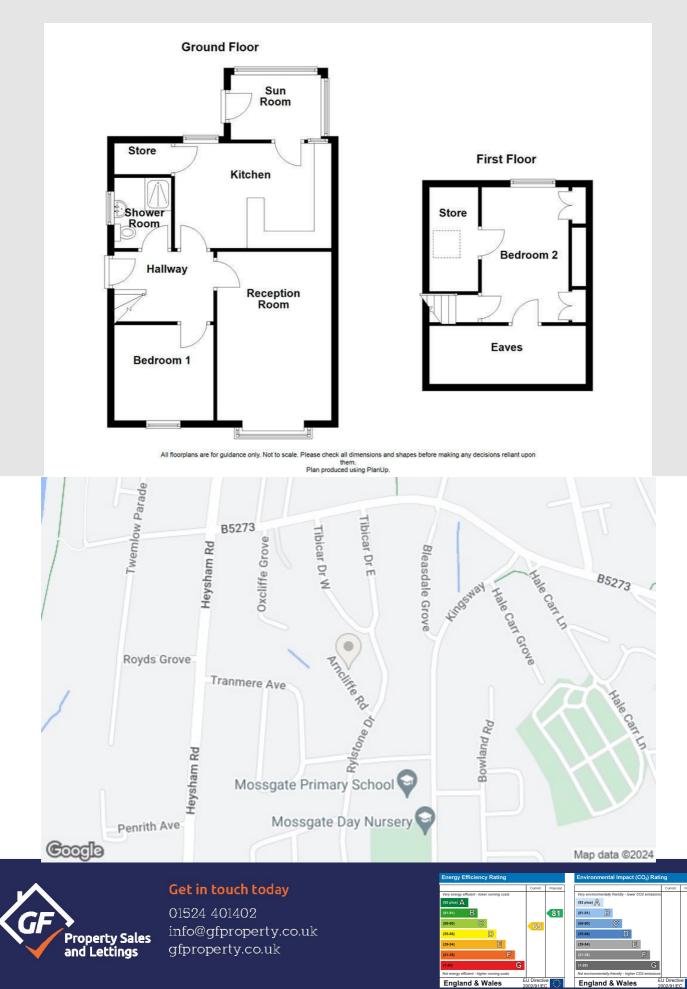

# **Entrance Hallway**

#### 9'9 x 6'8

UPVC double glazed entrance door, central heating radiator, stairs to the first floor and doors to bedroom one, reception room, shower room and kitchen.

# **Bedroom One**

#### 9'6 x 9'2

UPVC double glazed window and central heating radiator.

#### **Reception Room**

#### 16'3 x 10'11

UPVC double glazed bay window, two central heating radiators, gas fire with marble effect surround and wooden mantel, three feature wall lights.

#### Shower Room

#### 6'9 x 5'5

UPVC double glazed frosted window, direct feed shower, pedestal wash basin, low basin WC, part tiled elevations, PVC panelled elevations in shower and laminate flooring.

#### Kitchen

## 15' x 10'

UPVC double glazed window, central heating radiator, range of panelled wall and base units with wood effect surfaces and tiled splashbacks, stainless steel sink with drainer and mixer tap, space for cooker, extractor hood, integrated washing machine, space for fridge and freezer, storage cupboard housing the boiler and hardwood door to the sun room.

#### Sun Room

#### 8'7 x 6'2

UPVC double glazed windows, polycrabonate roof and UPVC double glazed door to the rear.

# Bedroom Two

# 12'11 x 9'11

UPVC double glazed window, central heating radiator, fitted wardrobes and doors to a store room and to the eaves.

# Store Room

Velux window.