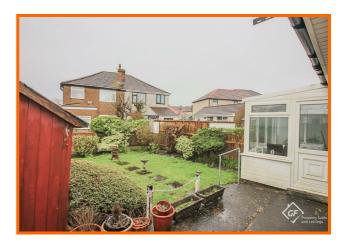

## Front

Paved and planted garden with driveway providing off road parking.

## Rear

Laid to lawn garden with paving, planted beds and a shed.