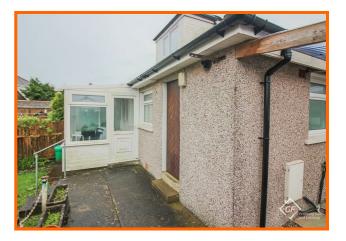

# Get to know the property

GF Properties are delighted to offer this larger than average, semi detached bungalow boasting a beautiful kitchen diner opening to the sun room, two double bedrooms, spacious lounge and ground floor shower room. Externally, the property benefits from a front and rear garden and driveway providing off road parking. Situated within easy **GEBURGFIGHE** stunning seafront, local amenities and the M6 link road. Offered with no chain delay!

#### Sun Room

#### 8'7 x 6'2

UPVC double glazed windows, polycrabonate roof and UPVC double glazed door to the rear.